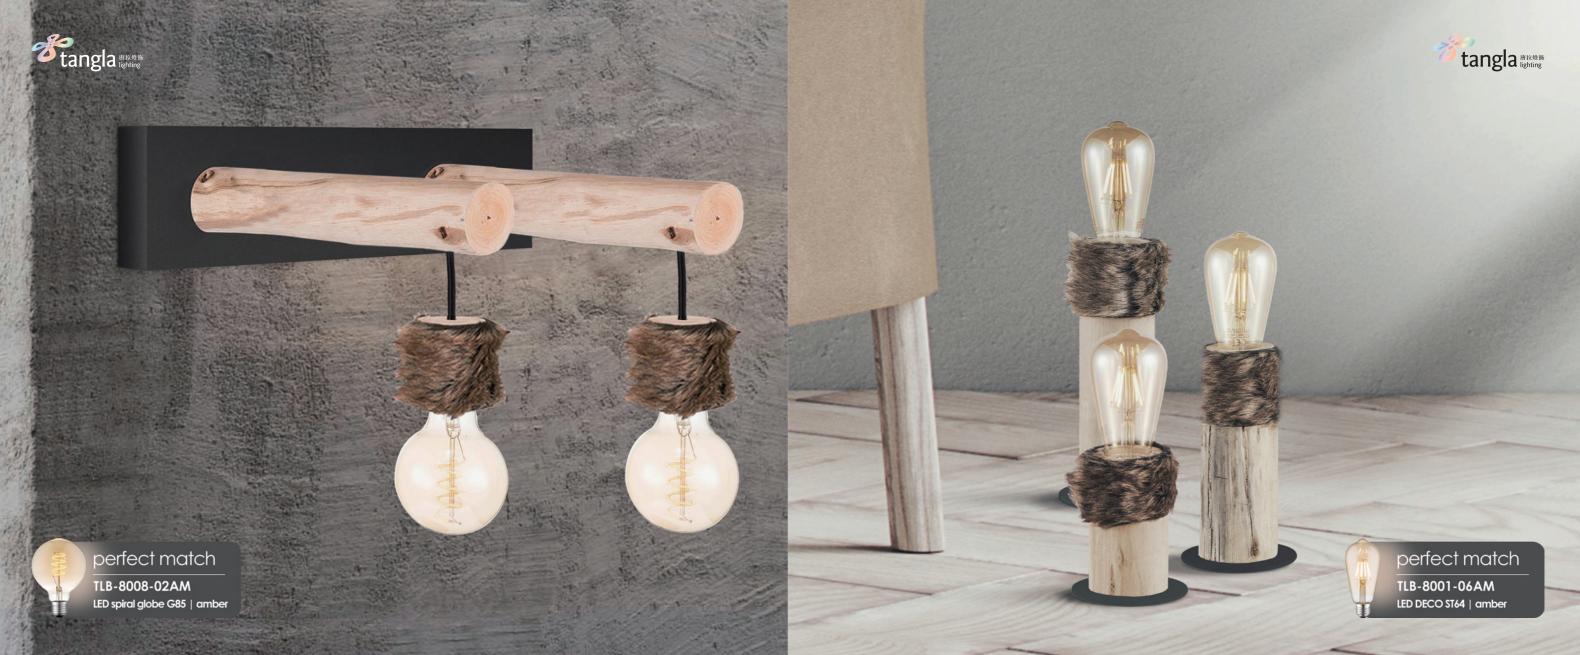

### **TLW3018-01SB** fur & raw wood **TLW3018-02SB**

**‡** 21.5 cm

2 x E27, bulb not incl. ↔ 29 x 20 cm

**\$** 22 cm

fur & raw wood

TLW3018-03SB fur & raw wood

**≩** 3 x E27, bulb not incl. ↔ 48 x 20 cm **‡** 22 cm

# fur & raw wood **TLT1092-01NT**

fur & raw wood

18.5 cm

**≥** E27, bulb not incl. Ø 12 cm

**‡** 25.5 cm

TANGLA LIGHTING | 5