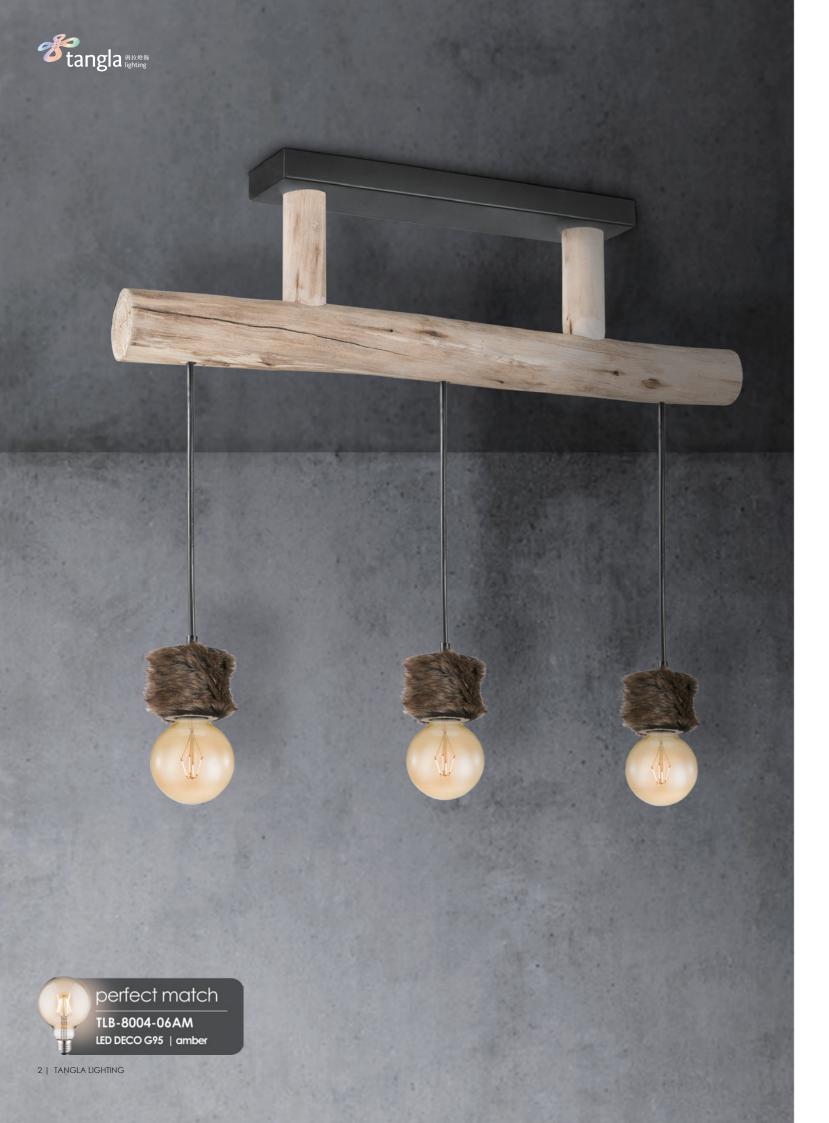

# collection fur & raw wood

pendant lamp / wall lamp / table lam

# TLP4113-03NTfur & raw wood

➡ 3 x E27, bulb not incl.
➡ 60 x 8.5 cm
➡ 140 cm