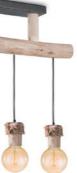

# collection fur & raw wood

pendant lamp / wall lamp / table lam







# TLP4113-03NTfur & raw wood

➡ 3 x E27, bulb not incl.
➡ 60 x 8.5 cm
➡ 140 cm

# **TLP4113-04NT**





fur & raw wood

**1**40 cm





### **TLW3018-01SB** fur & raw wood **TLW3018-02SB**

**‡** 21.5 cm

2 x E27, bulb not incl. ↔ 29 x 20 cm

**\$** 22 cm

fur & raw wood

TLW3018-03SB fur & raw wood

**≩** 3 x E27, bulb not incl. ↔ 48 x 20 cm **‡** 22 cm

# fur & raw wood **TLT1091-01NT**

■ E27, bulb not incl. Ø 6.5 cm **1**11.5 cm

TLT1090-01NT

■ E27, bulb not incl. Ø 10 cm

4 | TANGLA LIGHTING

↔ 10 x 20 cm

E27, bulb not incl.







# fur & raw wood **TLT1092-01NT**

fur & raw wood

18.5 cm

**≥** E27, bulb not incl. Ø 12 cm

**‡** 25.5 cm

TANGLA LIGHTING | 5



## HongKong Head Office 香港總公司

10F Mass Mutual Tower, 33 Lockhart Road, Hong Kong 香港灣仔洛克道 33 號萬通大廈 10 樓

#### China Office 中國辦事處

Floor 6th, Lianhe Bldg, Dongcheng South Road, Dongcheng District, Dongguan City, Guangdong Pro