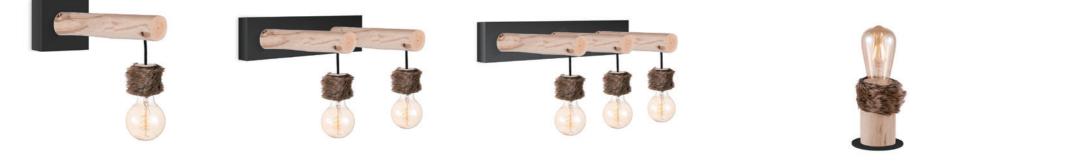

### **TLW3018-01SB** fur & raw wood **TLW3018-02SB**

**‡** 21.5 cm

2 x E27, bulb not incl. ↔ 29 x 20 cm

**\$** 22 cm

fur & raw wood

TLW3018-03SB fur & raw wood

**≩** 3 x E27, bulb not incl. ↔ 48 x 20 cm **‡** 22 cm