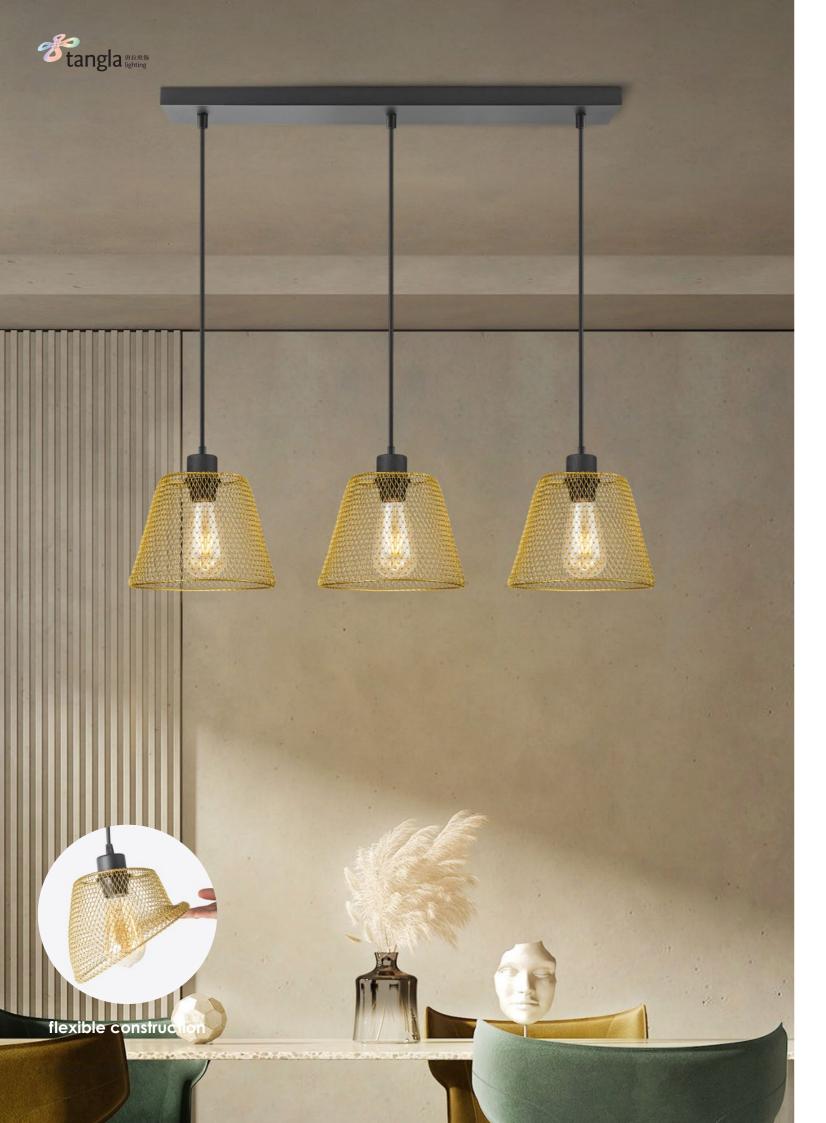

# TLPL7448-03BSB

sand black

124 cm

TLPL7448-03BGD

■ E27, bulb not incl.↔ 70 x 20 cm

124 cm

**≥** E27, bulb not incl. ↔ 70 x 20 cm

TLPL7448-03BCP

**■** E27, bulb not incl. ↔ 70 x 20 cm 124 cm