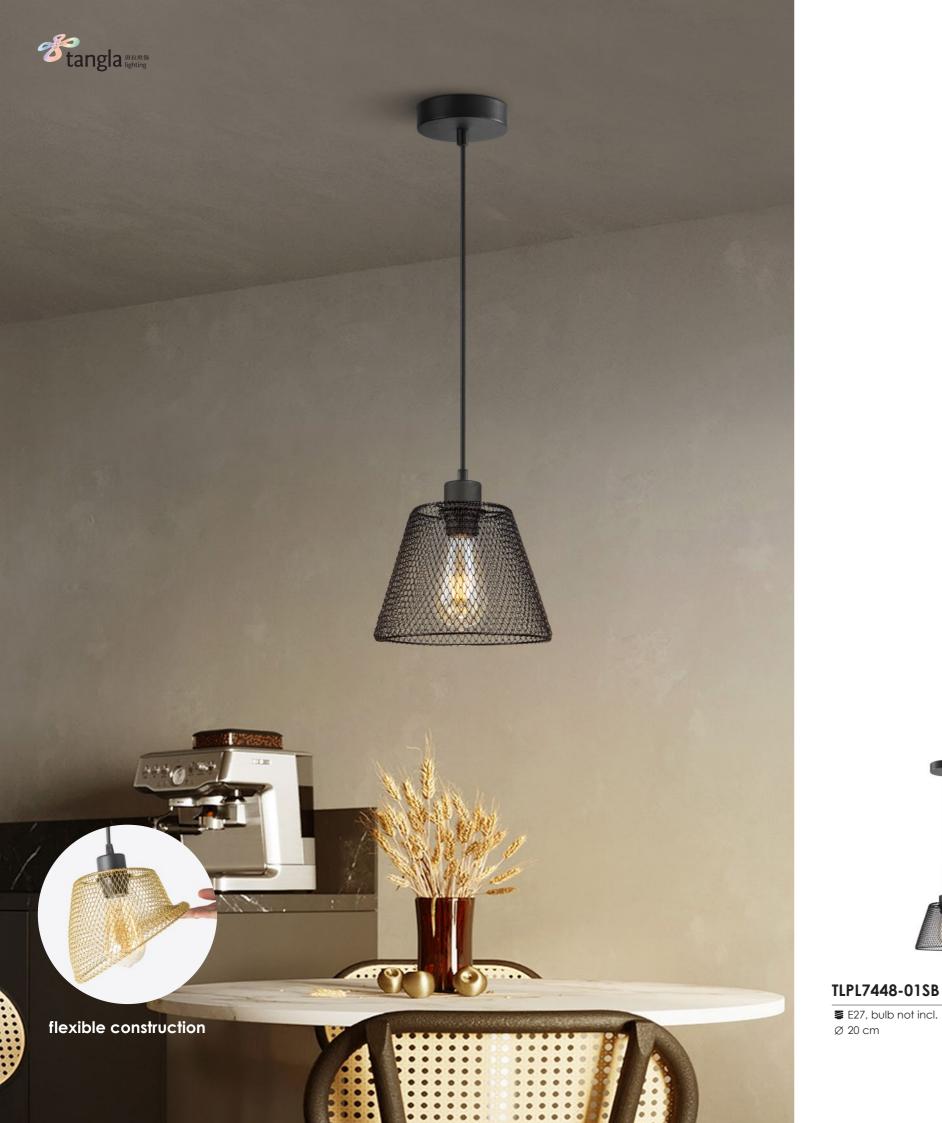

collection
flexible metal
lampshade

TLPL7448-01SB

sand black

124 cm

**■** E27, bulb not incl. Ø 20 cm

TLPL7448-01CP

124 cm

TLPL7448-01GD