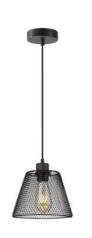

collection
flexible metal
lampshade

TLPL7448-01SB

sand black

124 cm

**■** E27, bulb not incl. Ø 20 cm

TLPL7448-01CP

124 cm

TLPL7448-01GD

sand black gold **■** E27, bulb not incl.Ø 20 cm 124 cm

■ E27, bulb not incl.
Ø 50 cm

124 cm

sand black

TLPL7448-03RCP

Ø 50 cm

**≥** E27, bulb not incl.

124 cm