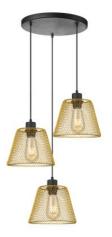

# TLPL7448-03BSB

sand black

124 cm

TLPL7448-03BGD

■ E27, bulb not incl.↔ 70 x 20 cm

124 cm

**≥** E27, bulb not incl. ↔ 70 x 20 cm

TLPL7448-03BCP

**■** E27, bulb not incl. ↔ 70 x 20 cm 124 cm