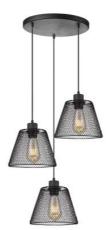

# TLPL7448-03BSB

sand black

124 cm

TLPL7448-03BGD

■ E27, bulb not incl.↔ 70 x 20 cm

124 cm

**≥** E27, bulb not incl. ↔ 70 x 20 cm

TLPL7448-03BCP

**■** E27, bulb not incl. ↔ 70 x 20 cm 124 cm