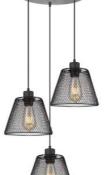

# TLPL7448-03BSB

sand black

124 cm

TLPL7448-03BGD

■ E27, bulb not incl.↔ 70 x 20 cm

124 cm

**≥** E27, bulb not incl. ↔ 70 x 20 cm

TLPL7448-03BCP

**■** E27, bulb not incl. ↔ 70 x 20 cm 124 cm