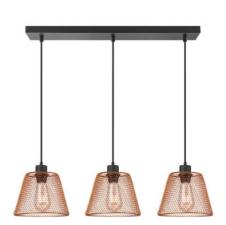

# TLPL7448-03BSB

sand black

124 cm

TLPL7448-03BGD

■ E27, bulb not incl.↔ 70 x 20 cm

124 cm

**≥** E27, bulb not incl. ↔ 70 x 20 cm

TLPL7448-03BCP

**■** E27, bulb not incl. ↔ 70 x 20 cm 124 cm