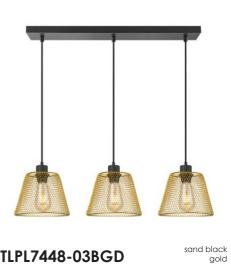

# TLPL7448-03BSB

sand black

124 cm

TLPL7448-03BGD

■ E27, bulb not incl.↔ 70 x 20 cm

124 cm

**≥** E27, bulb not incl. ↔ 70 x 20 cm

TLPL7448-03BCP

**■** E27, bulb not incl. ↔ 70 x 20 cm 124 cm