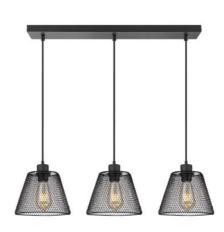

# TLPL7448-03BSB

sand black

124 cm

TLPL7448-03BGD

■ E27, bulb not incl.↔ 70 x 20 cm

124 cm

**≥** E27, bulb not incl. ↔ 70 x 20 cm

TLPL7448-03BCP

**■** E27, bulb not incl. ↔ 70 x 20 cm 124 cm