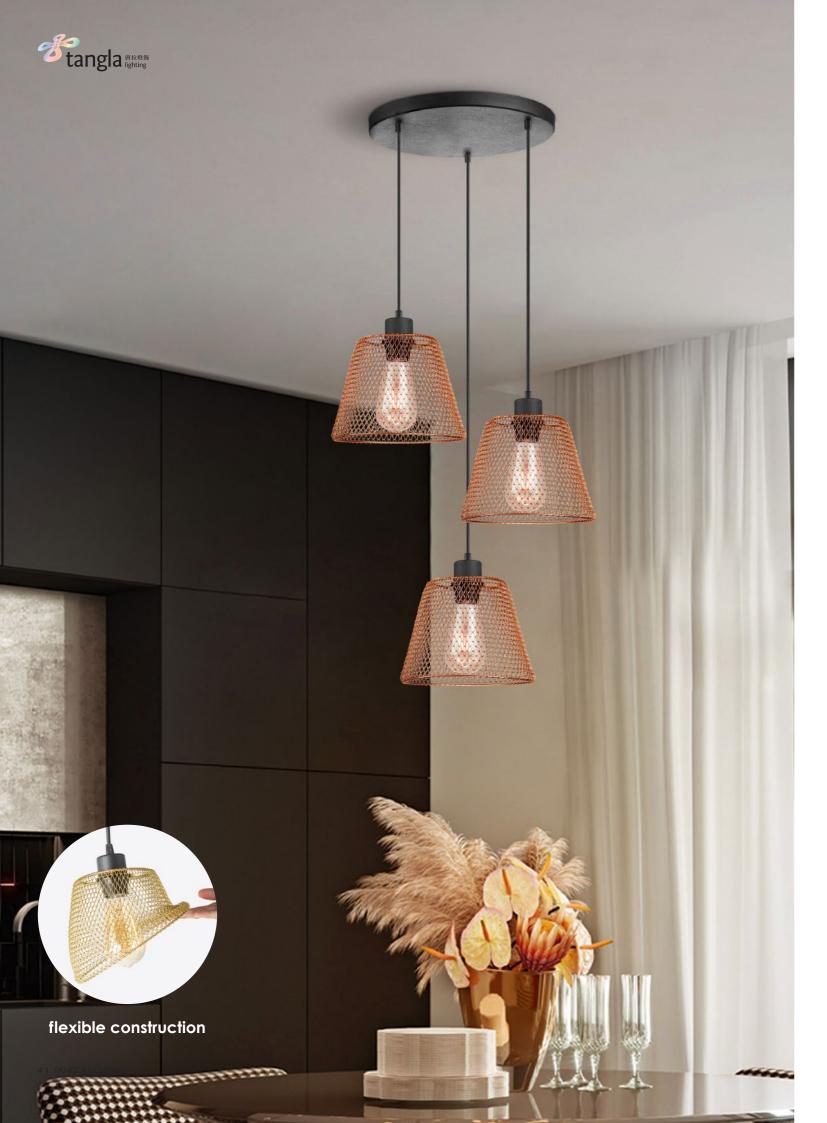

# TLPL7448-03BSB

sand black

124 cm

TLPL7448-03BGD

■ E27, bulb not incl.↔ 70 x 20 cm

124 cm

**≥** E27, bulb not incl. ↔ 70 x 20 cm

TLPL7448-03BCP

**■** E27, bulb not incl. ↔ 70 x 20 cm 124 cm