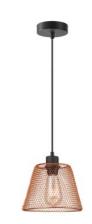

sand black gold **■** E27, bulb not incl.Ø 20 cm 124 cm

■ E27, bulb not incl.
Ø 50 cm

124 cm

sand black

TLPL7448-03RCP

Ø 50 cm

**≥** E27, bulb not incl.

124 cm

TLPL7448-03RGD

**■** E27, bulb not incl.Ø 50 cm 124 cm

TANGLA LIGHTING | 5

sand black gold