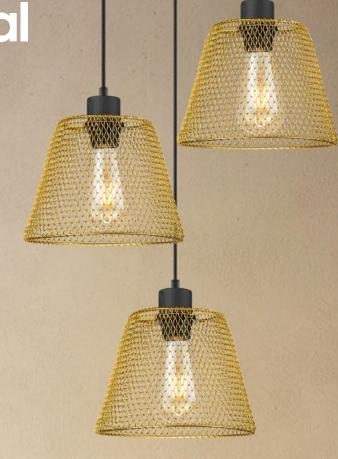

TLPL7448-03RGD

**■** E27, bulb not incl.Ø 50 cm 124 cm

TANGLA LIGHTING | 5

sand black gold

# TLPL7448-03BSB

sand black

124 cm

TLPL7448-03BGD

■ E27, bulb not incl.↔ 70 x 20 cm

124 cm

**≥** E27, bulb not incl. ↔ 70 x 20 cm

TLPL7448-03BCP