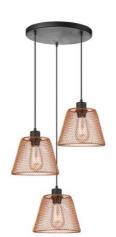

# TLPL7448-03BSB

sand black

124 cm

TLPL7448-03BGD

■ E27, bulb not incl.↔ 70 x 20 cm

124 cm

**≥** E27, bulb not incl. ↔ 70 x 20 cm

TLPL7448-03BCP

**■** E27, bulb not incl. ↔ 70 x 20 cm 124 cm