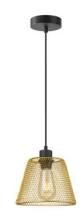

TLPL7448-03RGD

**■** E27, bulb not incl.Ø 50 cm 124 cm

TANGLA LIGHTING | 5

sand black gold

# TLPL7448-03BSB

sand black

124 cm

TLPL7448-03BGD

■ E27, bulb not incl.↔ 70 x 20 cm

124 cm

**≥** E27, bulb not incl. ↔ 70 x 20 cm

TLPL7448-03BCP