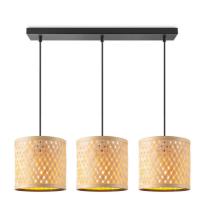

Tangla
Lighting & Living

# collection bam-boo basics









TLP7526-01NT

**■** E27, bulb not incl. Ø 18 cm

121 cm

TLP7526-01NB

**■** E27, bulb not incl.

Ø 18 cm

121 cm

TLP7526-03RNT

**3** x E27, bulb not incl. Ø 30 cm **1** 

121 cm



TLP7526-03RNB

**■** 3 x E27, bulb not incl. Ø 30 cm **1** 121 cm









# TLP7526-03BNT

- 3 x E27, bulb not incl.
- ↔ 76 x 18 cm 121 cm

# TLP7526-03BBK

- 3 x E27, bulb not incl.
- ↔ 76 x 18 cm 121 cm





TLP7526-05BBK

black

- ₹ 5 x E27, bulb not incl.
- ↔ 98 x 18 cm
- **1** 121 cm
- ↔ 98 x 18 cm

₹ 5 x E27, bulb not incl.

121 cm

TLP7526-05BNT







TLT7526-01NT

TLT7526-01NB

natural black

■ E27, bulb not incl.
Ø 18 cm

■ E27, bulb not incl.
Ø 18 cm

**‡** 35 cm

**1** 35 cm









TLT7526-01ANT

TLT7526-01ANB

natural black

■ E27, bulb not incl.
Ø 18 cm

**\$** 35 cm

■ E27, bulb not incl.
Ø 18 cm

**1** 35 cm







**‡** 35 cm



TLT7526-01BNT

TLT7526-01BNB

natural black

**■** E27, bulb not incl.

Ø 18 cm

**■** E27, bulb not incl. Ø 18 cm

**\$** 35 cm



Tangla
Lighting & Living

Tangla Lighting and Living Limited 唐拉光和家有限公司

### HongKo