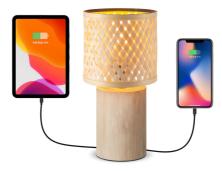

bulb not incl. Ø 18 cm

121 cm

TLP7526-01NB

**■** E27, bulb not incl.

Ø 18 cm

121 cm

TLP7526-03RNT

**3** x E27, bulb not incl. Ø 30 cm **1** 

121 cm



TLP7526-03RNB

**■** 3 x E27, bulb not incl. Ø 30 cm **1** 121 cm









# TLP7526-03BNT

- 3 x E27, bulb not incl.
- ↔ 76 x 18 cm 121 cm

# TLP7526-03BBK

- 3 x E27, bulb not incl.
- ↔ 76 x 18 cm 121 cm





TLP7526-05BBK

black

- ₹ 5 x E27, bulb not incl.
- ↔ 98 x 18 cm
- **1** 121 cm
- ↔ 98 x 18 cm

₹ 5 x E27, bulb not incl.

121 cm

TLP7526-05BNT







TLT7526-01NT

TLT7526-01NB

natural black

■ E27, bulb not incl.
Ø 18 cm

■ E27, bulb not incl.
Ø 18 cm

**‡** 35 cm

**1** 35 cm









TLT7526-01ANT

TLT7526-01ANB

natural black

■ E27, bulb not incl.
Ø 18 cm

**\$** 35 cm

■ E27, bulb not incl.
Ø 18 cm

**1** 35 cm







**‡** 35 cm



TLT7526-01BNT

TLT7526-01BNB

natural black

**■** E27, bulb not incl.

Ø 18 cm

**■** E27, bulb not incl. Ø 18 cm

**\$** 35 cm



Tangla
Lighting & Living

Tangla Lighting and Living Limited 唐拉光和家有限公司

### HongKong Head Office 香港總公司

10F Mass Mutual Tower, 33 Lockhart Road, Hong Kong 香港灣仔洛克道 33 號萬通大廈 10 樓

### China Office 中國辦事處

No. 23, Room 1101, Building 1, No. 111 Nancheng section Guantai Road, Nancheng District, Dongguan City, Guangdong Province 廣東省東莞市南城街道莞太路南城段 111 号 1 栋 1101 室 23

Office: +86-769-2236 2601 Mobie phone: +86 138 2637 3540

E-mail: ilovetangla@tanglalighting-living.com

## www.tanglalighting-living.com

### Our Wechat:





All rights reserved. Copyright @ Tangla Lighting and Living Limited on all texts, layout, images and pictures.

No text, layout,