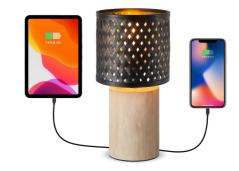

# TLP7526-03BBK

- 3 x E27, bulb not incl.
- ↔ 76 x 18 cm 121 cm

TLP7526-05BBK

black

- ₹ 5 x E27, bulb not incl.
- ↔ 98 x 18 cm
- **1** 121 cm
- ↔ 98 x 18 cm

₹ 5 x E27, bulb not incl.

121 cm

TLP7526-05BNT