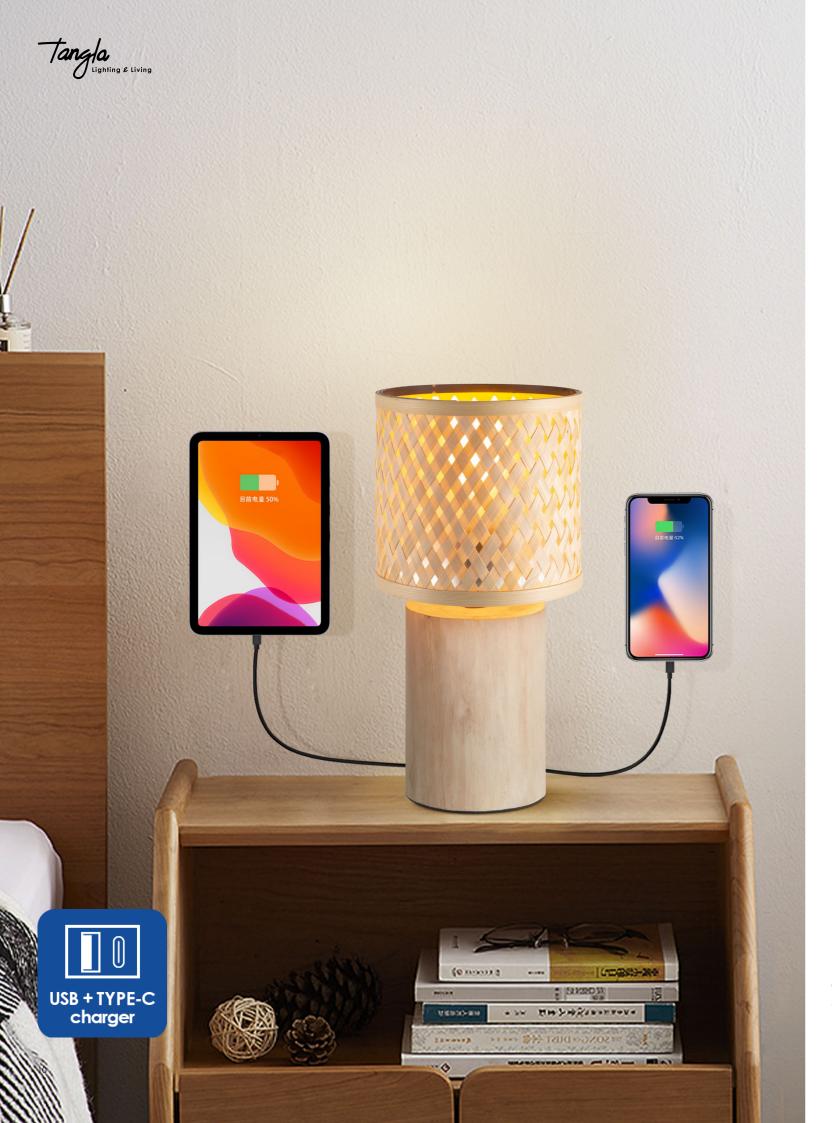

7, bulb not incl. Ø 18 cm

121 cm

TLP7526-01NB

**■** E27, bulb not incl.

Ø 18 cm

121 cm

TLP7526-03RNT

**3** x E27, bulb not incl. Ø 30 cm **1** 

121 cm



TLP7526-03RNB

**■** 3 x E27, bulb not incl. Ø 30 cm **1** 121 cm









# TLP7526-03BNT

- 3 x E27, bulb not incl.
- ↔ 76 x 18 cm 121 cm

# TLP7526-03BBK

- 3 x E27, bulb not incl.
- ↔ 76 x 18 cm 121 cm





TLP7526-05BBK

black

- ₹ 5 x E27, bulb not incl.
- ↔ 98 x 18 cm
- **1** 121 cm
- ↔ 98 x 18 cm

₹ 5 x E27, bulb not incl.

121 cm

TLP7526-05BNT







TLT7526-01NT

TLT7526-01NB

natural black

■ E27, bulb not incl.
Ø 18 cm

■ E27, bulb not incl.
Ø 18 cm

**‡** 35 cm

**1** 35 cm









TLT7526-01ANT

TLT7526-01ANB

natural black

■ E27, bulb not incl.
Ø 18 cm

**\$** 35 cm

■ E27, bulb not incl.
Ø 18 cm

**1** 35 cm







**‡** 35 cm



TLT7526-01BNT

TLT7526-01BNB

natural black

**■** E27, bulb not incl.

Ø 18 cm

**■** E27, bulb not incl. Ø 18 cm

**\$** 35 cm



Tangla
Lighting & Living

Tangla Lighting and Living Limited 唐拉光和家有限公司

### HongKong Head Office 香港總公司

10F Mass Mutual Tower, 33 Lockhart Road, Hong Kong 香港灣仔洛克道 33 號萬通大廈 10 樓

### China Office 中國辦事處

No. 23, Room 1101, Building 1, No. 111 Nancheng section Guantai Road, Nancheng District, Dongguan City, Guangdong Province 廣東省東莞市南城街道莞太路南城段 111 号 1 栋 1101 室 23

Office: +86-769-2236 2601 Mobie phone: +86 138 2637 3540

E-mail: ilovetangla@tanglalighting-living.com

## www.tanglalighting-living.com

### Our Wechat:





All rights reserved. Copyright @ Tangla Lighting and Living Limited on all texts, layout, images and pictures.

No text, layou