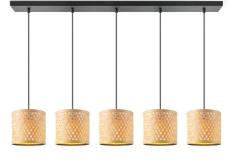

# TLP7526-03BBK

- 3 x E27, bulb not incl.
- ↔ 76 x 18 cm 121 cm

TLP7526-05BBK

black

- ₹ 5 x E27, bulb not incl.
- ↔ 98 x 18 cm
- **1** 121 cm
- ↔ 98 x 18 cm

₹ 5 x E27, bulb not incl.

121 cm

TLP7526-05BNT