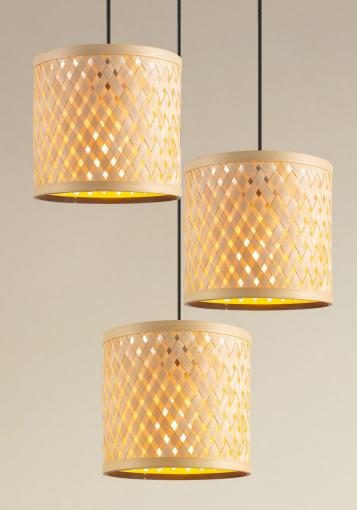

TLP7526-03RNT

**3** x E27, bulb not incl. Ø 30 cm **1** 

121 cm

TLP7526-03RNB

**■** 3 x E27, bulb not incl. Ø 30 cm **1** 121 cm