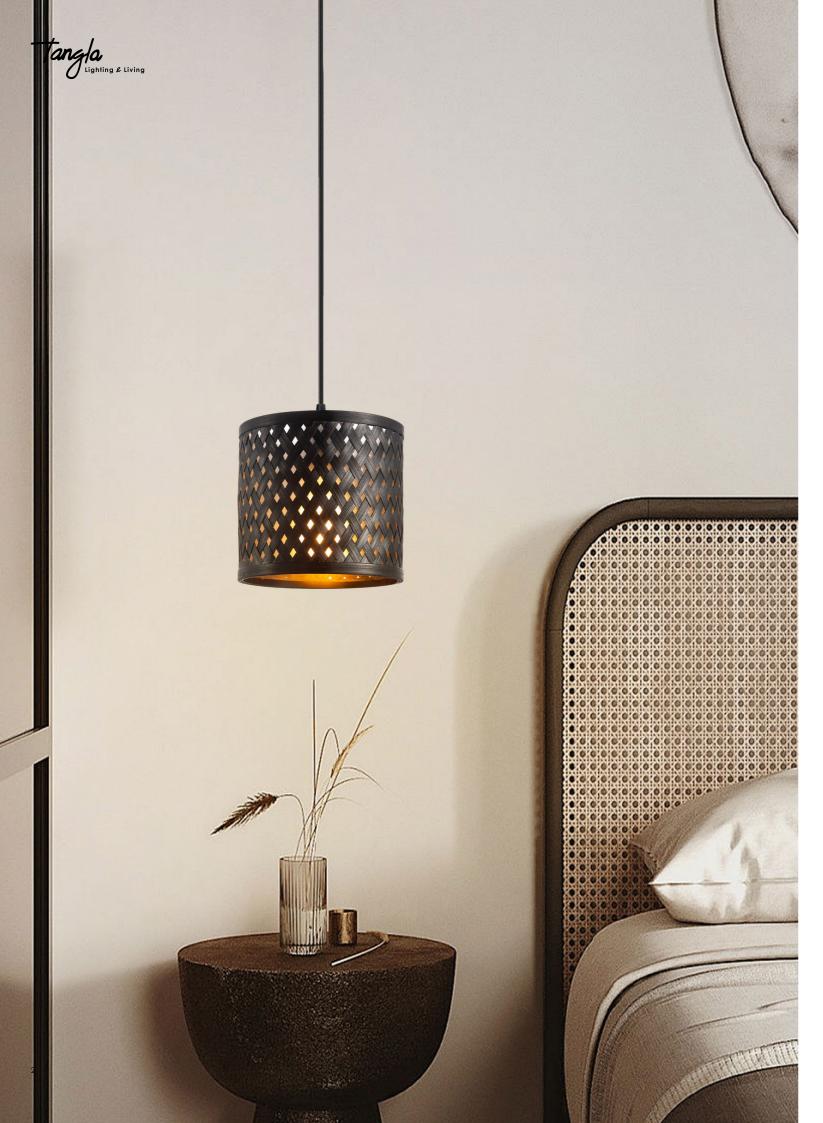

TLT7526-01NT

TLT7526-01NB

natural black

■ E27, bulb not incl.
Ø 18 cm

■ E27, bulb not incl.
Ø 18 cm

**‡** 35 cm

**1** 35 cm

TLT7526-01ANT

TLT7526-01ANB

natural black

■ E27, bulb not incl.
Ø 18 cm

**\$** 35 cm

■ E27, bulb not incl.
Ø 18 cm

**1** 35 cm

**‡** 35 cm

TLT7526-01BNT

TLT7526-01BNB

natural black

**■** E27, bulb not incl.

Ø 18 cm

**■** E27, bulb not incl. Ø 18 cm

**\$** 35 cm

Tangla
Lighting & Living

Tangla Lighting and Living Limited 唐拉光和家有限公司