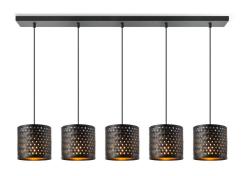

# TLP7526-03BBK

- 3 x E27, bulb not incl.
- ↔ 76 x 18 cm 121 cm

TLP7526-05BBK

black

- ₹ 5 x E27, bulb not incl.
- ↔ 98 x 18 cm
- **1** 121 cm
- ↔ 98 x 18 cm

₹ 5 x E27, bulb not incl.

121 cm

TLP7526-05BNT