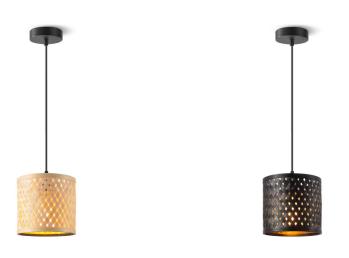

TLT7526-01NT

TLT7526-01NB

natural black

■ E27, bulb not incl.
Ø 18 cm

■ E27, bulb not incl.
Ø 18 cm

**‡** 35 cm

**1** 35 cm

TLT7526-01ANT

TLT7526-01ANB

natural black

■ E27, bulb not incl.
Ø 18 cm

**\$** 35 cm

■ E27, bulb not incl.
Ø 18 cm

**1** 35 cm

**‡** 35 cm

TLT7526-01BNT

TLT7526-01BNB

natural black

**■** E27, bulb not incl.

Ø 18 cm

**■** E27, bulb not incl. Ø 18 cm

**\$** 35 cm

Tangla
Lighting & Living

Tangla Lighting and Living Limited 唐拉光和家有限公司