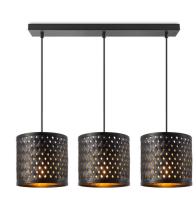

# TLP7526-03BBK

- 3 x E27, bulb not incl.
- ↔ 76 x 18 cm 121 cm

TLP7526-05BBK

black

- ₹ 5 x E27, bulb not incl.
- ↔ 98 x 18 cm
- **1** 121 cm
- ↔ 98 x 18 cm

₹ 5 x E27, bulb not incl.

121 cm

TLP7526-05BNT