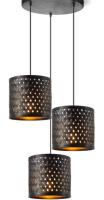

# TLP7526-03BNT

- 3 x E27, bulb not incl.
- ↔ 76 x 18 cm 121 cm

# TLP7526-03BBK

- 3 x E27, bulb not incl.
- ↔ 76 x 18 cm 121 cm

TLP7526-05BBK

black

- ₹ 5 x E27, bulb not incl.
- ↔ 98 x 18 cm
- **1** 121 cm
- ↔ 98 x 18 cm

₹ 5 x E27, bulb not incl.

121 cm

TLP7526-05BNT