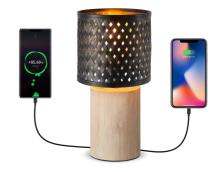

# TLP7526-03BBK

- 3 x E27, bulb not incl.
- ↔ 76 x 18 cm 121 cm

TLP7526-05BBK

black

- ₹ 5 x E27, bulb not incl.
- ↔ 98 x 18 cm
- **1** 121 cm
- ↔ 98 x 18 cm

₹ 5 x E27, bulb not incl.

121 cm

TLP7526-05BNT