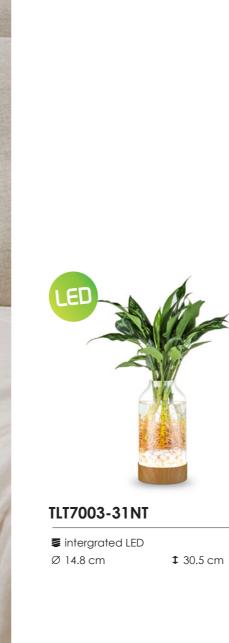

**‡** 30.5 cm

TLT7003-31SW

**Intergrated LED**

Ø 14.8 cm

sand white **TLT7003-25SW** 

**■** intergrated LED Ø 14.8 cm

sand white **TLT7003-17SW** 

**‡** 24.5 cm

Ø 14.8 cm

**■** intergrated LED

16.5 cm

sand white

**1** 30.5 cm

TLT7003-31SB

**Intergrated LED**

Ø 14.8 cm