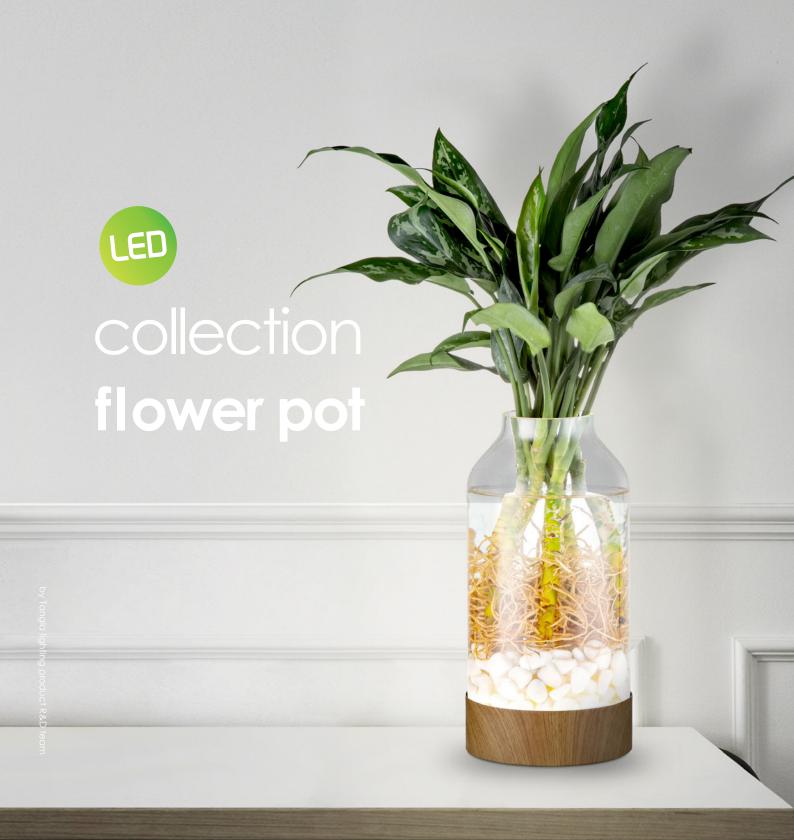

**‡** 30.5 cm

TLT7003-31SW

**Intergrated LED**

Ø 14.8 cm





sand white **TLT7003-25SW** 

**■** intergrated LED Ø 14.8 cm



sand white **TLT7003-17SW** 

**‡** 24.5 cm

Ø 14.8 cm

**■** intergrated LED

16.5 cm

sand white







**1** 30.5 cm

TLT7003-31SB

**Intergrated LED**

Ø 14.8 cm









sand black **TLT7003-25SB** sand black TLT7003-17SB sand black **■** intergrated LED **■** intergrated LED Ø 14.8 cm **‡** 24.5 cm Ø 14.8 cm **1** 16.5 cm



THE KINFOLK TABLE

Josef Koudelka

6 | TANGLA LIGHTING













natural

TLT7003-25NT **■** intergrated LED

Ø 14.8 cm

natural **TLT7003-17NT** 

**■** intergrated LED

Ø 14.8 cm **1** 16.5 cm

TANGLA LIGHTING | 7

natural

**‡** 24.5 cm





## HongKong Head Office 香港總公司

10F Mass Mutual Tower, 33 Lockhart Road, Hong Kong