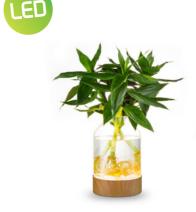

natural

TLT7003-25NT **■** intergrated LED

Ø 14.8 cm

natural **TLT7003-17NT** 

**■** intergrated LED

Ø 14.8 cm **1** 16.5 cm

TANGLA LIGHTING | 7

natural

**‡** 24.5 cm