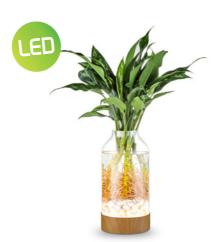

Ø 14.8 cm

**■** intergrated LED

16.5 cm

sand white

**1** 30.5 cm

TLT7003-31SB

**Intergrated LED**

Ø 14.8 cm

sand black **TLT7003-25SB** sand black TLT7003-17SB sand black **■** intergrated LED **■** intergrated LED Ø 14.8 cm **‡** 24.5 cm Ø 14.8 cm **1** 16.5 cm

THE KINFOLK TABLE

Josef Koudelka

6 | TANGLA LIGHTING