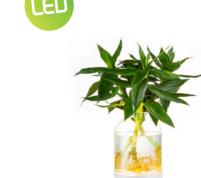

**‡** 30.5 cm

TLT7003-31SW

**Intergrated LED**

Ø 14.8 cm

sand white **TLT7003-25SW** 

**■** intergrated LED Ø 14.8 cm

sand white **TLT7003-17SW** 

**‡** 24.5 cm

Ø 14.8 cm

**■** intergrated LED

16.5 cm

sand white

**1** 30.5 cm

TLT7003-31SB

**Intergrated LED**

Ø 14.8 cm

sand black **TLT7003-25SB** sand black TLT7003-17SB sand black **■** intergrated LED **■** intergrated LED Ø 14.8 cm **‡** 24.5 cm Ø 14.8 cm **1** 16.5 cm

THE KINFOLK TABLE

Josef Koudelka

6 | TANGLA LIGHTING