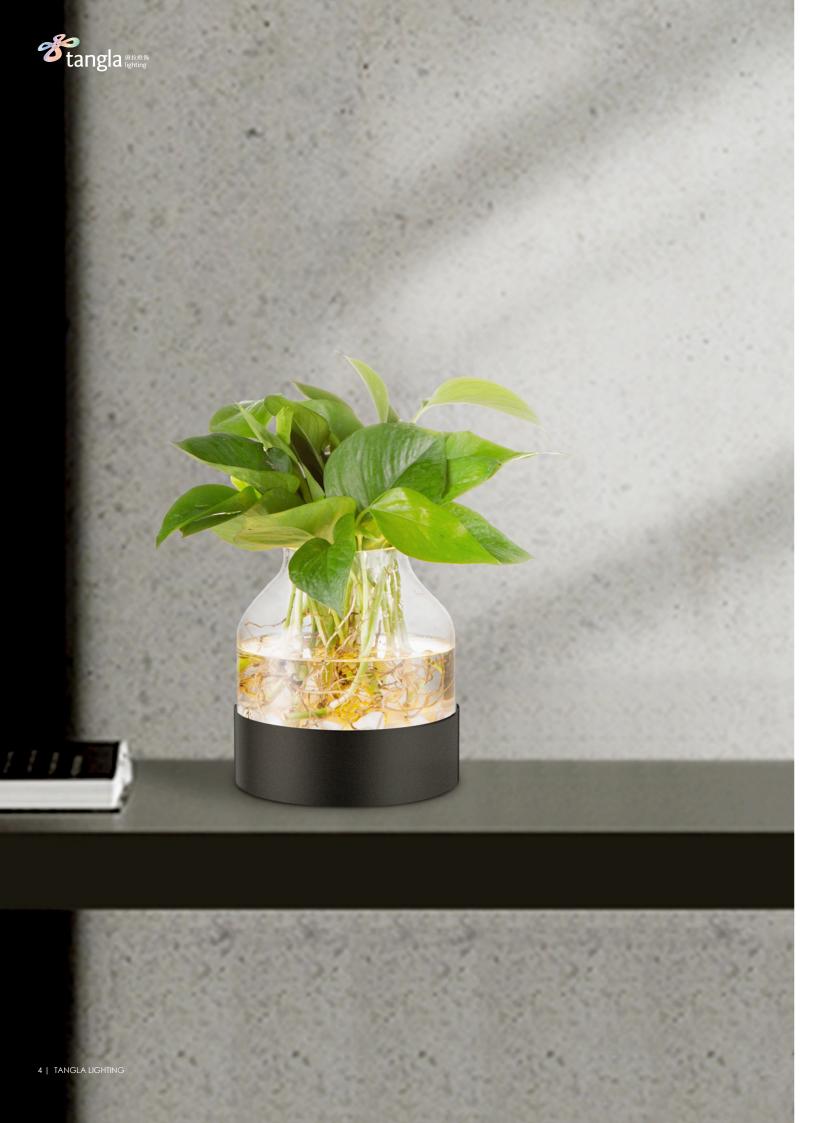

**‡** 30.5 cm

TLT7003-31SW

**Intergrated LED**

Ø 14.8 cm

sand white **TLT7003-25SW** 

**■** intergrated LED Ø 14.8 cm

sand white **TLT7003-17SW** 

**‡** 24.5 cm

Ø 14.8 cm

**■** intergrated LED

16.5 cm

sand white

**1** 30.5 cm

TLT7003-31SB

**Intergrated LED**

Ø 14.8 cm

sand black **TLT7003-25SB** sand black TLT7003-17SB sand black **■** intergrated LED **■** intergrated LED Ø 14.8 cm **‡** 24.5 cm Ø 14.8 cm **1** 16.5 cm

THE KINFOLK TABLE

Josef Koudelka

6 | TANGLA LIGHTING