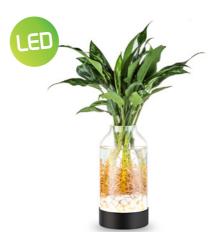

**‡** 30.5 cm

TLT7003-31SW

**Intergrated LED**

Ø 14.8 cm

sand white **TLT7003-25SW** 

**■** intergrated LED Ø 14.8 cm

sand white **TLT7003-17SW** 

**‡** 24.5 cm

Ø 14.8 cm

**■** intergrated LED

16.5 cm

sand white

**1** 30.5 cm

TLT7003-31SB

**Intergrated LED**

Ø 14.8 cm

sand black **TLT7003-25SB** sand black TLT7003-17SB sand black **■** intergrated LED **■** intergrated LED Ø 14.8 cm **‡** 24.5 cm Ø 14.8 cm **1** 16.5 cm

THE KINFOLK TABLE

Josef Koudelka

6 | TANGLA LIGHTING