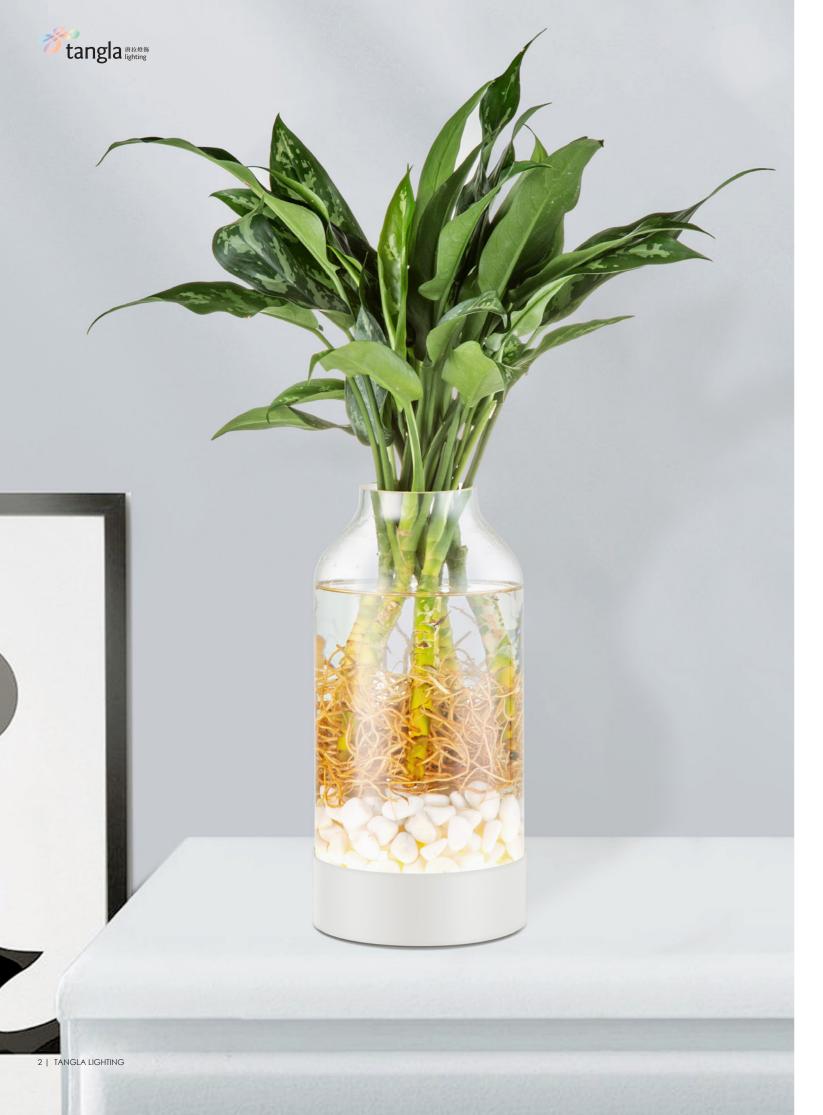

**‡** 30.5 cm

TLT7003-31SW

**Intergrated LED**

Ø 14.8 cm





sand white **TLT7003-25SW** 

**■** intergrated LED Ø 14.8 cm



sand white **TLT7003-17SW** 

**‡** 24.5 cm

Ø 14.8 cm

**■** intergrated LED

16.5 cm

sand white







**1** 30.5 cm

TLT7003-31SB

**Intergrated LED**

Ø 14.8 cm









sand black **TLT7003-25SB** sand black TLT7003-17SB sand black **■** intergrated LED **■** intergrated LED Ø 14.8 cm **‡** 24.5 cm Ø 14.8 cm **1** 16.5 cm



THE KINFOLK TABLE

Josef Koudelka

6 | TANGLA LIGHTING













natural

TLT7003-25NT **■** intergrated LED

Ø 14.8 cm

natural **TLT7003-17NT** 

**■** intergrated LED

Ø 14.8 cm **1** 16.5 cm

TANGLA LIGHTING | 7

natural

**‡** 24.5 cm





## HongKong Head Office 香港總公司

10F Mass Mutual Tower, 33 Lockhart Road, Hong Kong 香港灣