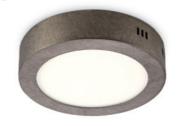

| TLC5014-15SB      | sand black    | TLC5015-15SB      | sand black    |
|-------------------|---------------|-------------------|---------------|
| ■ intergrated LED |               | ■ intergrated LED |               |
| Ø 22.5 cm         | <b>1</b> 4 cm | Ø 22.5 cm         | <b>‡</b> 4 cm |