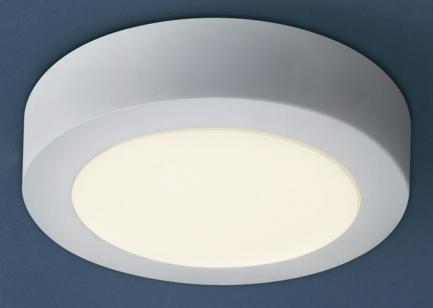

# collection LED ceiling lamp

2 | TANGLA LIGHTING

**■** intergrated LED

1 4 cm

Ø 22.5 cm

1 4 cm

■ intergrated LED

Ø 22.5 cm