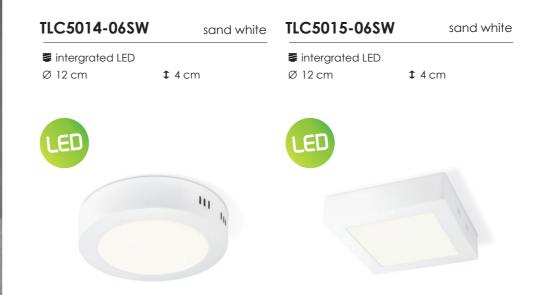

| ILC5014-06SB              | sand black | TLC5015-06SB              |   |
|---------------------------|------------|---------------------------|---|
| ■ intergrated LED Ø 12 cm | ‡ 4 cm     | ■ intergrated LED Ø 12 cm | ‡ |
| LED                       |            | LED                       |   |