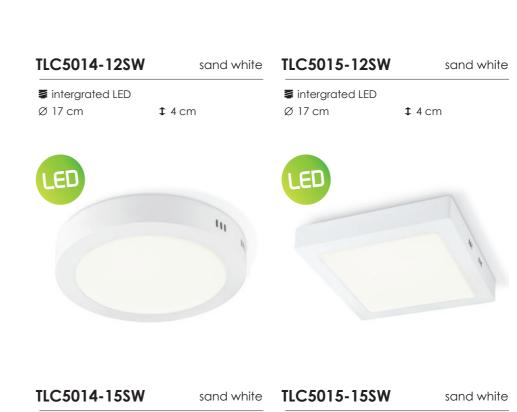

sand black

4 cm

| TLC5014-12SB              | sand black | TLC5015-12SB              | sand black |
|---------------------------|------------|---------------------------|------------|
| ■ intergrated LED Ø 17 cm | : 4 cm     | ■ intergrated LED Ø 17 cm | ‡ 4 cm     |
|                           |            | (CD)                      |            |
| LED                       |            | LED                       |            |

| TLC5014-15SB      | sand black    | TLC5015-15SB      | sand black    |
|-------------------|---------------|-------------------|---------------|
| ■ intergrated LED |               | ■ intergrated LED |               |
| Ø 22.5 cm         | <b>1</b> 4 cm | Ø 22.5 cm         | <b>‡</b> 4 cm |