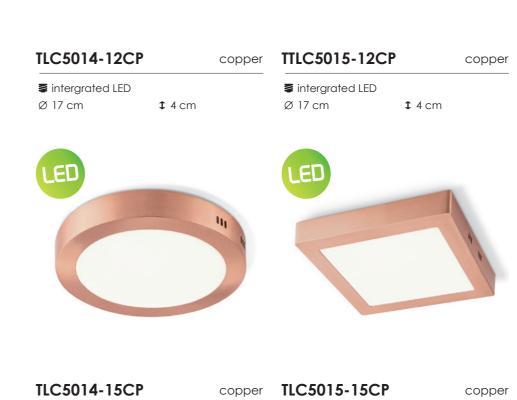

sand black

4 cm

| TLC5014-12SB              | sand black | TLC5015-12SB              | sand black |
|---------------------------|------------|---------------------------|------------|
| ■ intergrated LED Ø 17 cm | : 4 cm     | ■ intergrated LED Ø 17 cm | ‡ 4 cm     |
|                           |            | (CD)                      |            |
| LED                       |            | LED                       |            |

| TLC5014-15SB      | sand black    | TLC5015-15SB      | sand black    |
|-------------------|---------------|-------------------|---------------|
| ■ intergrated LED |               | ■ intergrated LED |               |
| Ø 22.5 cm         | <b>1</b> 4 cm | Ø 22.5 cm         | <b>‡</b> 4 cm |