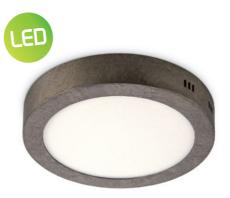

rusty TLC5015-15RS

↔ 22.5 cm

■ intergrated LED

TLC5014-15RS

**■** intergrated LED

1 4 cm

Ø 22.5 cm

1 4 cm