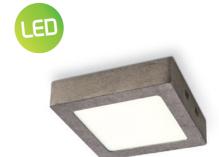

\*\*tangla

tangla #####

| TLC5014-15MS      |        | mat stain | TTLC5015-15MS     | mat stain     |
|-------------------|--------|-----------|-------------------|---------------|
| ■ intergrated LED |        |           | ■ intergrated LED |               |
| Ø 22.5 cm         | 1 4 cm |           | ↔ 22.5 cm         | <b>‡</b> 4 cm |