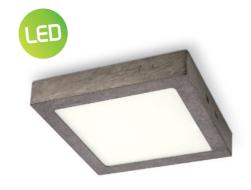

## TLC5014-15GM

burned metal

**GM** burned metal

intergrated LED
 Ø 22.5 cm

1 4 cm

TLC5015-15GM

intergrated LED⇔ 22.5 cm

1 4 cm