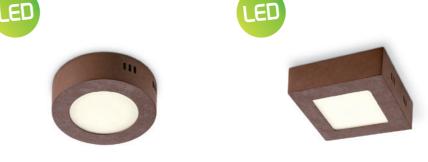

| TLC5014-15SB      | sand black    | TLC5015-15SB      | sand black    |
|-------------------|---------------|-------------------|---------------|
| ■ intergrated LED |               | ■ intergrated LED |               |
| Ø 22.5 cm         | <b>1</b> 4 cm | Ø 22.5 cm         | <b>‡</b> 4 cm |

rusty TLC5015-15RS

↔ 22.5 cm

■ intergrated LED

TLC5014-15RS

**■** intergrated LED

1 4 cm

Ø 22.5 cm

1 4 cm