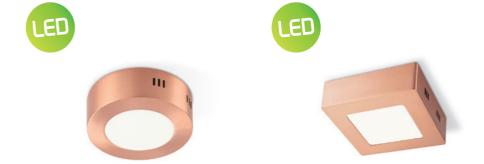

# collection LED ceiling lamp

2 | TANGLA LIGHTING

**■** intergrated LED

1 4 cm

Ø 22.5 cm

1 4 cm

■ intergrated LED

Ø 22.5 cm