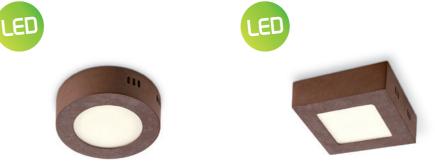

| TLC5014-15SB      | sand black    | TLC5015-15SB      | sand black    |
|-------------------|---------------|-------------------|---------------|
| ■ intergrated LED |               | ■ intergrated LED |               |
| Ø 22.5 cm         | <b>1</b> 4 cm | Ø 22.5 cm         | <b>‡</b> 4 cm |

rusty TLC5015-15RS

↔ 22.5 cm

■ intergrated LED

TLC5014-15RS

**■** intergrated LED

1 4 cm

Ø 22.5 cm

1 4 cm