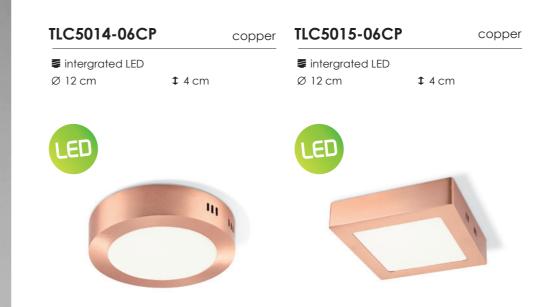

| ILC5014-06SB              | sand black | TLC5015-06SB              |   |
|---------------------------|------------|---------------------------|---|
| ■ intergrated LED Ø 12 cm | ‡ 4 cm     | ■ intergrated LED Ø 12 cm | ‡ |
| LED                       |            | LED                       |   |