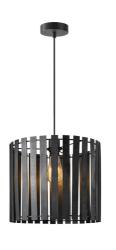

# collection black wood

angla Lighting and Living product K&D tec

TLP7536-35BK

**■** E27, bulb not incl. Ø 35 cm

134 cm

TLP7535-30BK

**■** E27, bulb not incl.Ø 30 cm

145 cm

black

# TLP7536-02BK

7000 02511

**≥** 2 x E27, bulb not incl.

↔ 90 x 35 cm 134 cm

TLP7535-02BK

black

≥ 2 x E27, bulb not incl.

↔ 90 x 30 cm