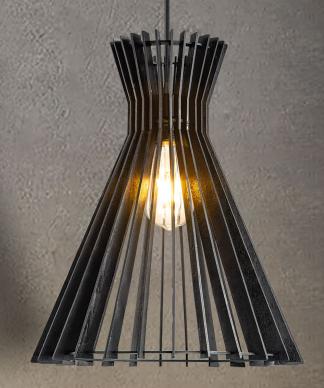

# collection black wood

angla Lighting and Living product K&D tec

TLP7536-35BK

**■** E27, bulb not incl. Ø 35 cm

134 cm

TLP7535-30BK

**■** E27, bulb not incl.Ø 30 cm

145 cm

black

# TLP7536-02BK

7000 02511

**≥** 2 x E27, bulb not incl.

↔ 90 x 35 cm 134 cm

TLP7535-02BK

black

≥ 2 x E27, bulb not incl.

↔ 90 x 30 cm