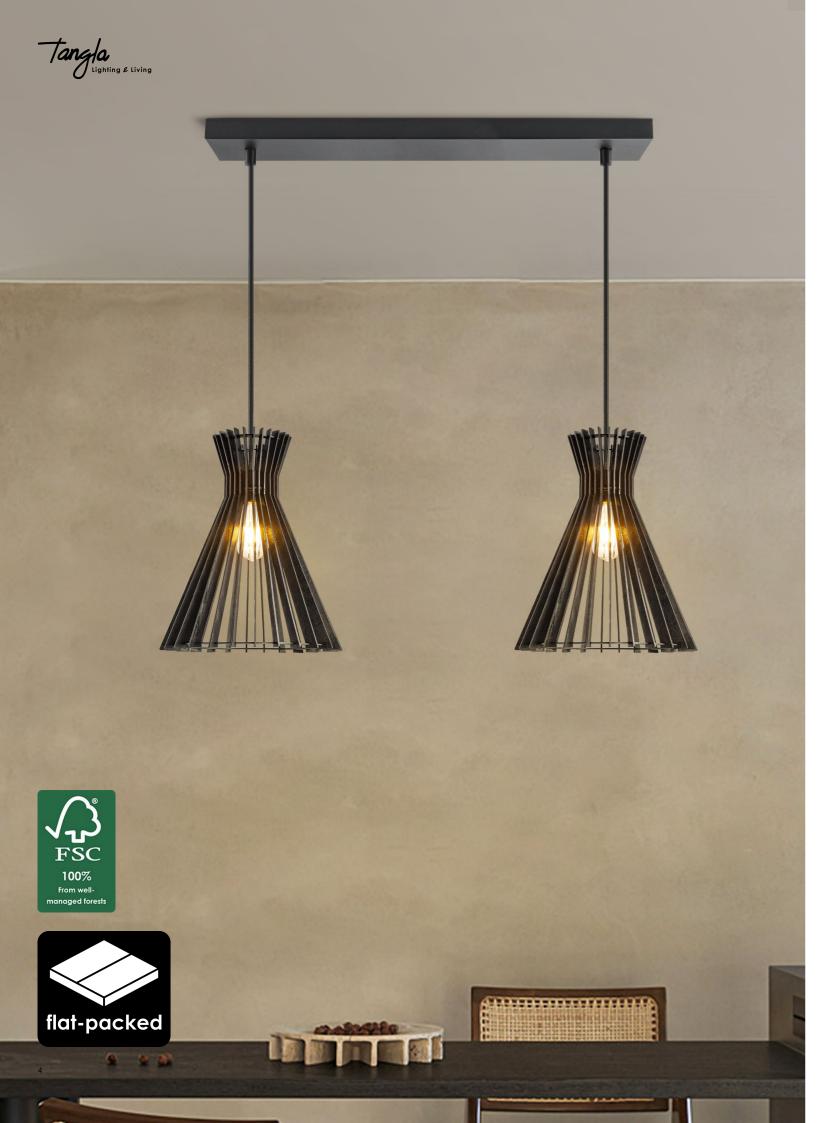

# collection black wood

angla Lighting and Living product K&D tec

TLP7536-35BK

**■** E27, bulb not incl. Ø 35 cm

134 cm

TLP7535-30BK

**■** E27, bulb not incl.Ø 30 cm

145 cm