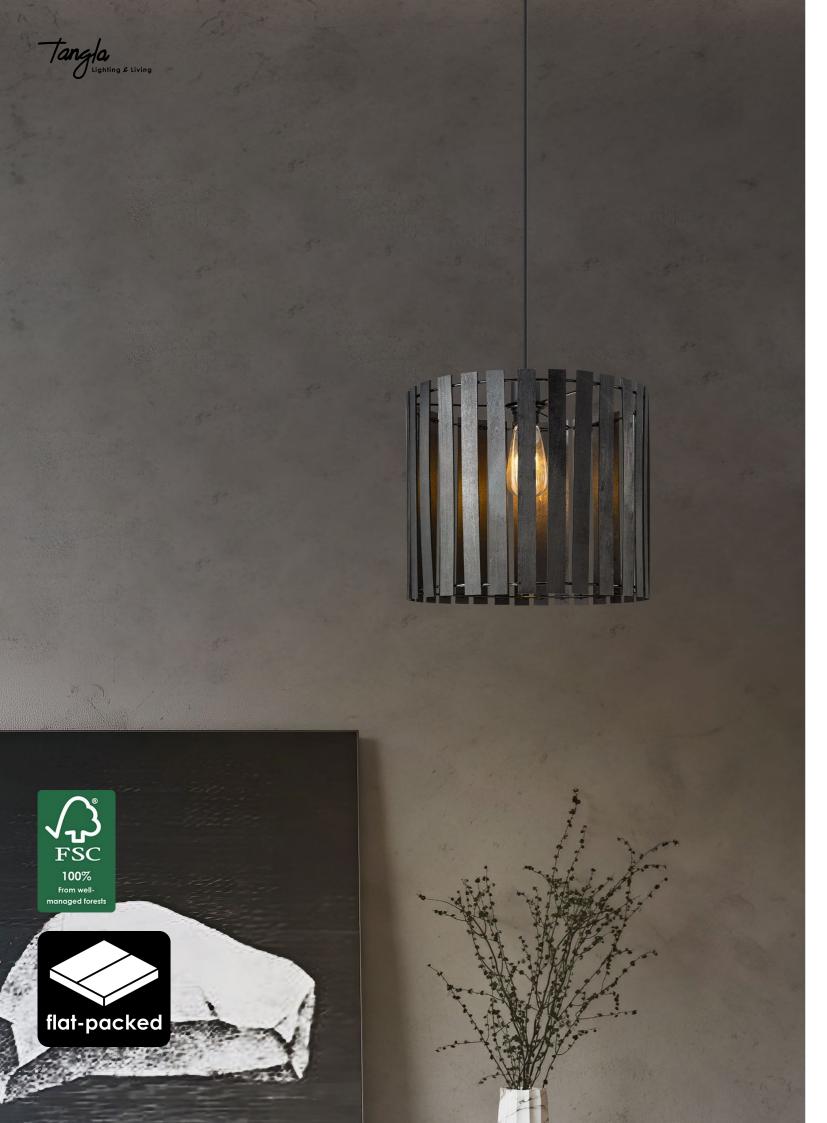

# collection black wood

angla Lighting and Living product K&D tec

TLP7536-35BK

**■** E27, bulb not incl. Ø 35 cm

134 cm

TLP7535-30BK

**■** E27, bulb not incl.Ø 30 cm

145 cm

black

# TLP7536-02BK

7000 02511

**≥** 2 x E27, bulb not incl.

↔ 90 x 35 cm 134 cm

TLP7535-02BK

black

≥ 2 x E27, bulb not incl.

↔ 90 x 30 cm