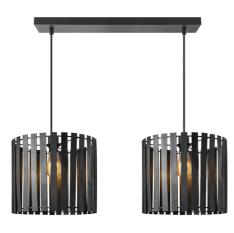

# TLP7536-02BK

7000 02511

**≥** 2 x E27, bulb not incl.

↔ 90 x 35 cm 134 cm

TLP7535-02BK

black

≥ 2 x E27, bulb not incl.

↔ 90 x 30 cm

145 cm

Tangla
Lighting & Living

Tangla Lighting and Living Limited 唐拉光和家有限公司