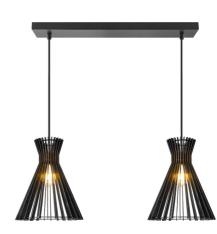

# collection black wood

angla Lighting and Living product K&D tec

TLP7536-35BK

**■** E27, bulb not incl. Ø 35 cm

134 cm

TLP7535-30BK

**■** E27, bulb not incl.Ø 30 cm

145 cm