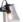

TANGLA LIGHTING | 3

| LS7406-03RSM        |           | sand black<br>smoke |
|---------------------|-----------|---------------------|
| 🛿 3 x E14, bulb not | incl.     |                     |
| → 30 x 30 cm        | ‡ 18.5 cm |                     |