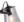

## collection drum glass

project 220104

spotlight / table lamp / floor lamp

TLS7406-03SM

sand black smoke

18.5 cm

**≩** 3 x E14, bulb not incl. ↔ 48 x 9 cm

**1**8.5 cm