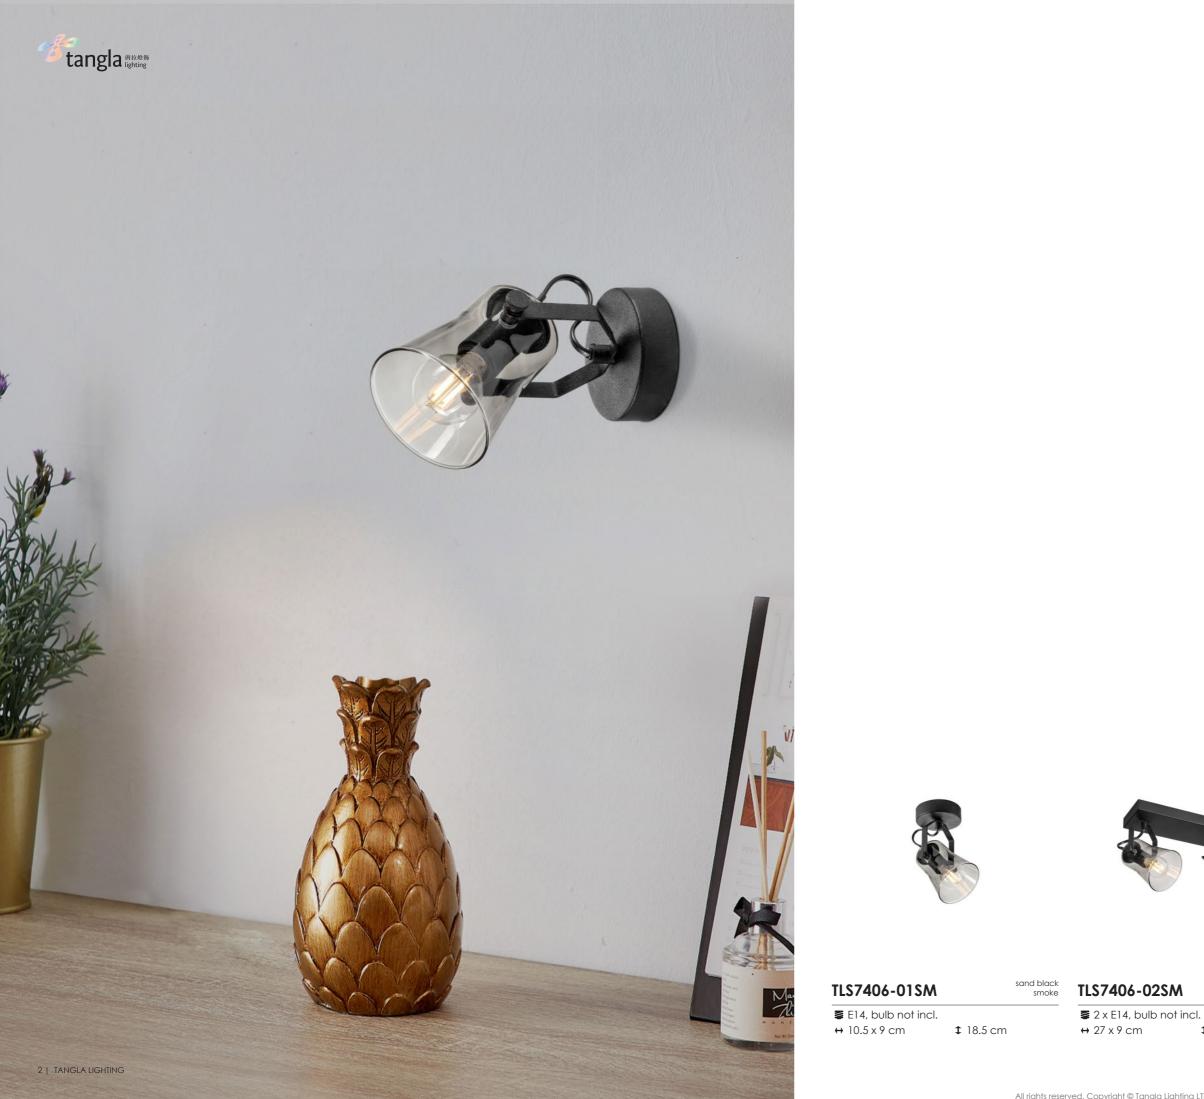

です tangla 唐拉燈飾 lighting

## collection drum glass

project 220104

spotlight / table lamp / floor lamp











TLS7406-03SM

sand black smoke

18.5 cm

**≩** 3 x E14, bulb not incl. ↔ 48 x 9 cm

**1**8.5 cm

TANGLA LIGHTING | 3





| LS7406-03RSM        |           | sand black<br>smoke |
|---------------------|-----------|---------------------|
| 🛿 3 x E14, bulb not | incl.     |                     |
| → 30 x 30 cm        | ‡ 18.5 cm |                     |







sand black smoke

# A

TLT7406-01SM ➡ E14, bulb not incl.
↔ 30 x 16 cm **\$** 43 cm

### TLF7406-02SM

✓ 2 x E14, bulb not incl.
↔ 41 x 25 cm

















**1**50 cm



#### HongKong Head Office 香港總公司

10F Mass Mutual Tower, 33 Lockhart Road, Hong Kong 香港灣仔洛克道 33 號萬通大廈 10 樓

#### China Office 中國辦事處

No. 23, Room 1101, Building 1, No. 111 Nancheng section Guantai Road, Nancheng District, Dongguan City, Guangdong Province 廣