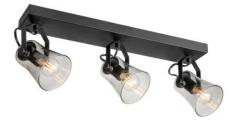

TANGLA LIGHTING | 3

| LS7406-03RSM        |           | sand black<br>smoke |
|---------------------|-----------|---------------------|
| 🛿 3 x E14, bulb not | incl.     |                     |
| → 30 x 30 cm        | ‡ 18.5 cm |                     |