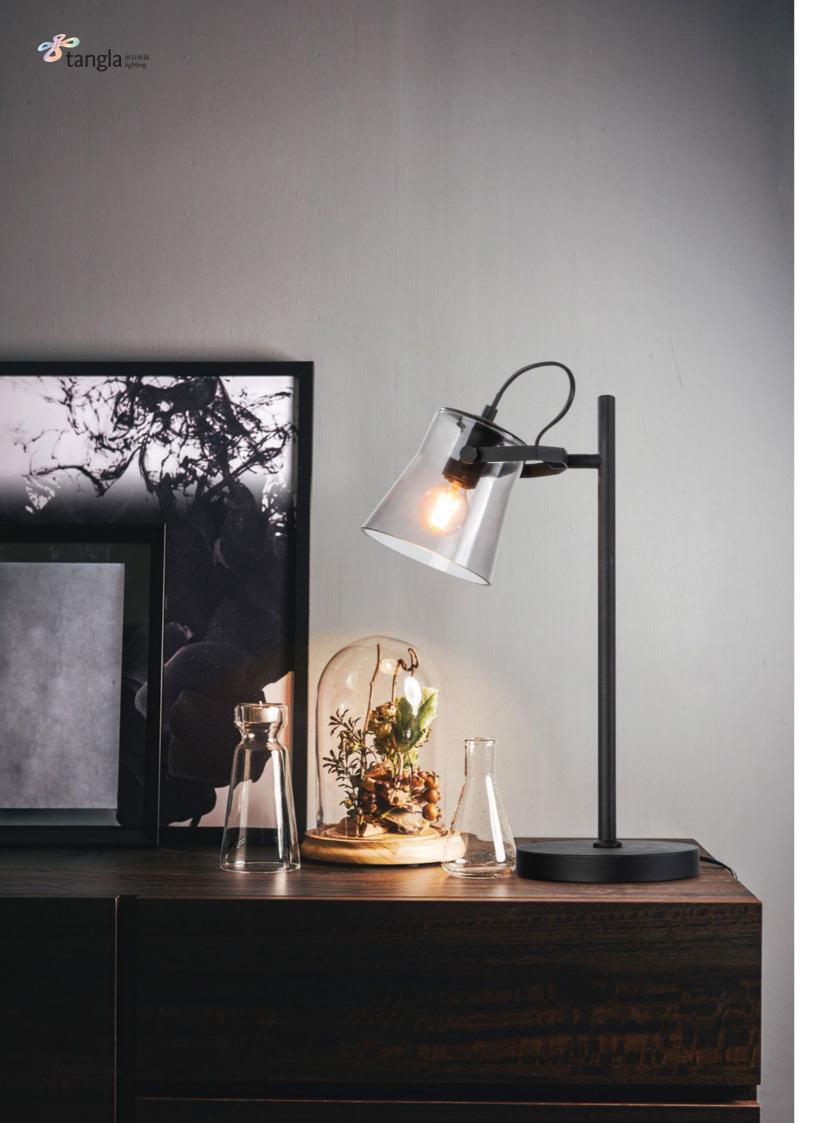

です tangla 唐拉燈飾 lighting

## collection drum glass

project 220104

spotlight / table lamp / floor lamp











TLS7406-03SM

sand black smoke

18.5 cm

**≩** 3 x E14, bulb not incl. ↔ 48 x 9 cm

**1**8.5 cm

TANGLA LIGHTING | 3





| LS7406-03RSM        |           | sand black<br>smoke |
|---------------------|-----------|---------------------|
| 🛿 3 x E14, bulb not | incl.     |                     |
| → 30 x 30 cm        | ‡ 18.5 cm |                     |







sand black smoke

# A

TLT7406-01SM ➡ E14, bulb not incl.
↔ 30 x 16 cm **\$** 43 cm

### TLF7406-02SM

✓ 2 x E14, bulb not incl.
↔ 41 x 25 cm

















**1**50 cm



#### HongKong Head Office 香港總公司

10F Mass Mutual Tower, 33 Lockhart Road, Hong Kong 香港灣仔洛克道 33 號萬通大廈 10 樓

#### China Office 中國辦事處

No. 23, Room 1101, Building 1, No. 111 Nancheng section Guantai Road, Nancheng District, Dongguan City, Guangdong Province 廣東省東莞市南城街道莞太路南城段 111 号 1 栋 1101 室 23

#### Showroom 展廳

Foxin Industrial Park, Dalang Town, Dongguan City, Guangdong Province, P.R.China 廣東省東莞市大朗佛新工業區

Office: +86-769-2236 2601 Mobie phone: +86 138 2637 3540 E-mail: ilovetangla@tangla-lighting.com

#### www.tangla-lighting.com

#### Our Wechat:



All rights reserved. Copyright © Tangla Lighting LTD on all texts, l