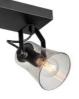

## collection drum glass

project 220104

spotlight / table lamp / floor lamp

TLS7406-03SM

sand black smoke

18.5 cm

**≩** 3 x E14, bulb not incl. ↔ 48 x 9 cm

**1**8.5 cm