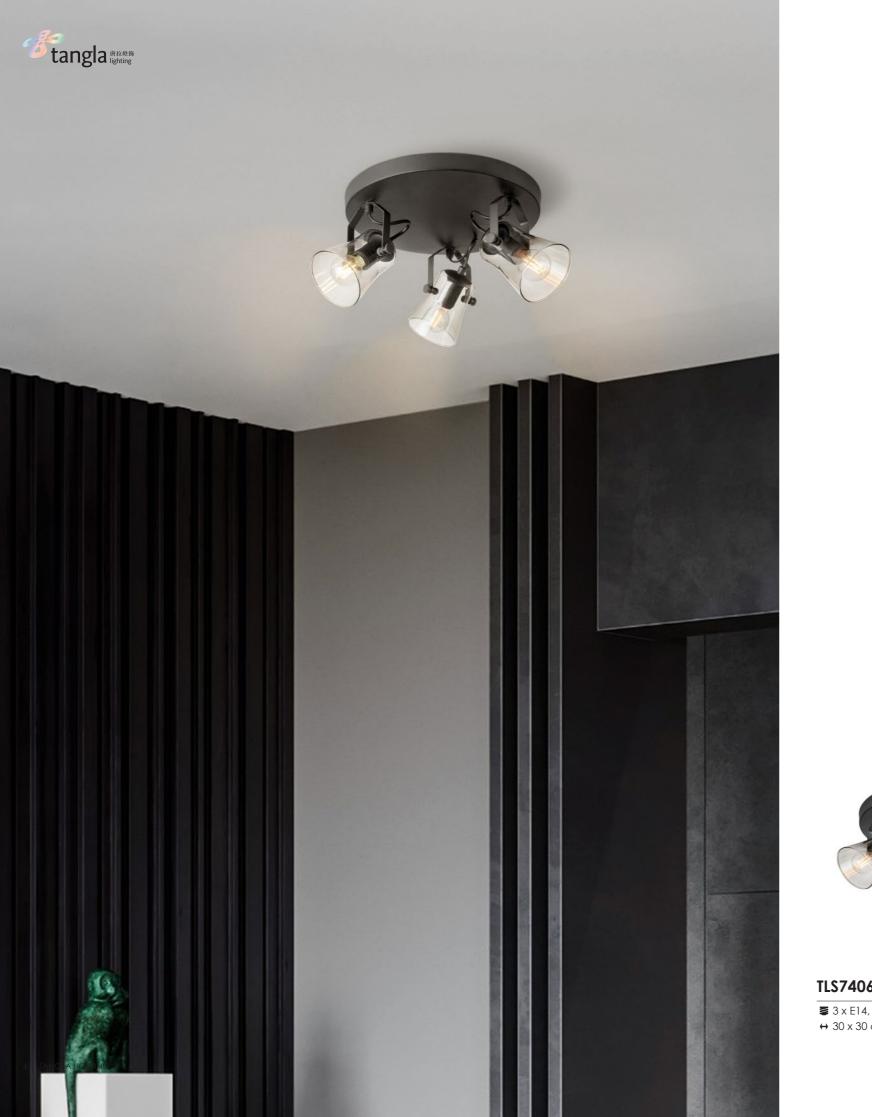

TANGLA LIGHTING | 3

| LS7406-03RSM        |           | sand black<br>smoke |
|---------------------|-----------|---------------------|
| 🛿 3 x E14, bulb not | incl.     |                     |
| → 30 x 30 cm        | ‡ 18.5 cm |                     |