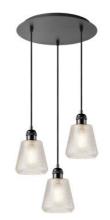

Frangla Hake

4 | TANGLA LIGHTING

3 x E27, bulb not incl.Ø 30 cm

128 cm

TLP7374-03BS

sand black clear

**■** 3 x E27, bulb not incl. Ø 30 cm 128 cm

tangla 用拉燈飾