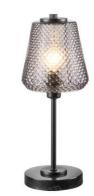

TLT7384-01GC

■ E27, bulb not incl.Ø 25 cm \$ 52.5 cm TLT7384-01BS

**■** E27, bulb not incl.Ø 25 cm

\$ 52.5 cm

black smoke