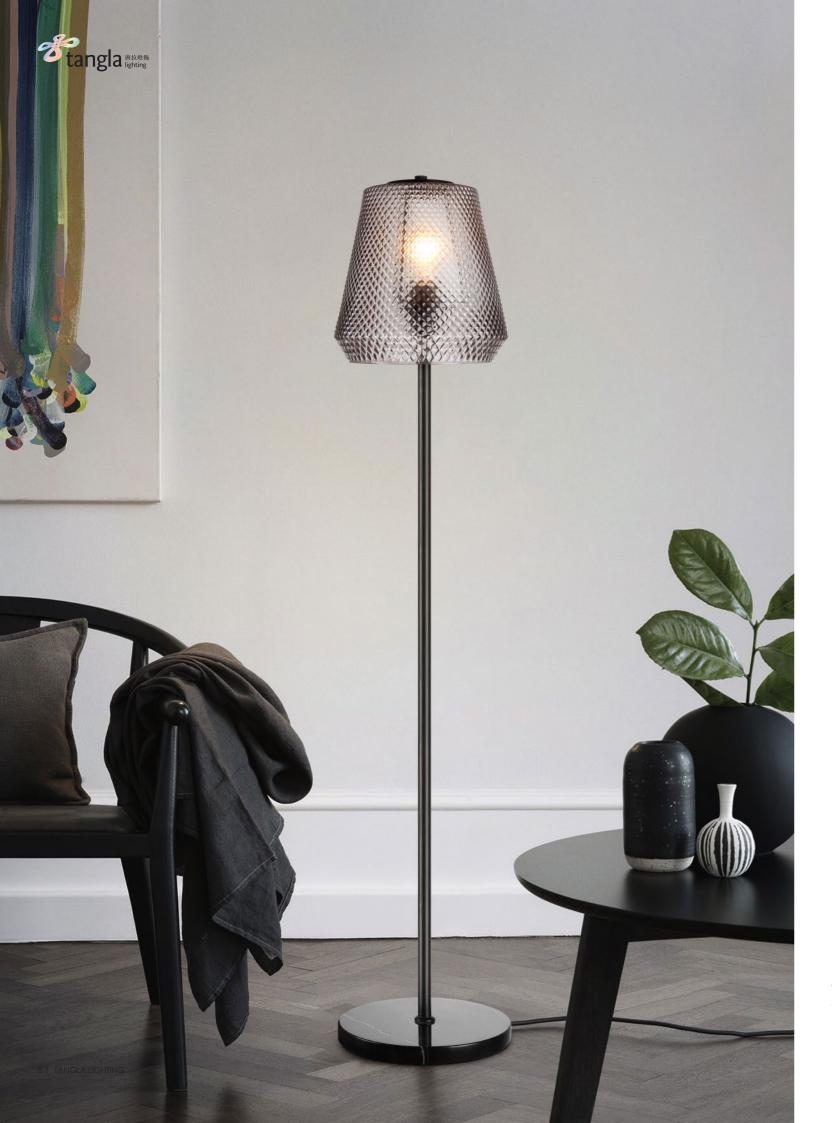

TLT7384-01GC

■ E27, bulb not incl.Ø 25 cm \$ 52.5 cm TLT7384-01BS

**■** E27, bulb not incl.Ø 25 cm

\$ 52.5 cm

black smoke