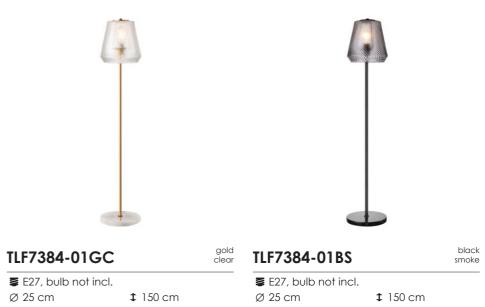

TLT7384-01GC

■ E27, bulb not incl.Ø 25 cm \$ 52.5 cm TLT7384-01BS

**■** E27, bulb not incl.Ø 25 cm

\$ 52.5 cm

black smoke