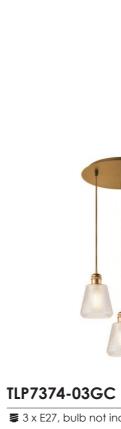

Frangla Hake

4 | TANGLA LIGHTING

3 x E27, bulb not incl.Ø 30 cm

128 cm

TLP7374-03BS

sand black clear

**■** 3 x E27, bulb not incl. Ø 30 cm 128 cm

tangla 用拉燈飾