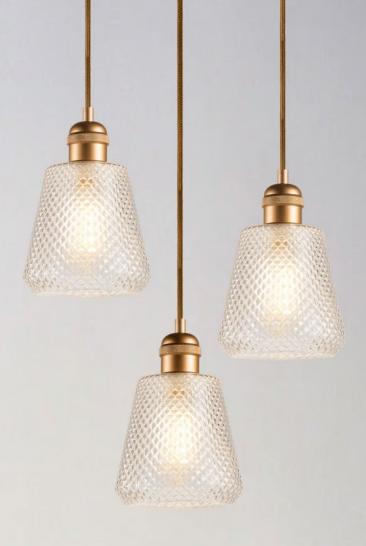

collection diamond glass series

TLP7384-01GC

■ E27, bulb not incl.
Ø 15 cm

128 cm

TLP7384-01BS

sand black clear

**■** E27, bulb not incl.Ø 15 cm

128 cm

Frangla Hake

4 | TANGLA LIGHTING

3 x E27, bulb not incl.Ø 30 cm

128 cm

TLP7374-03BS

sand black clear

**■** 3 x E27, bulb not incl. Ø 30 cm 128 cm

tangla 用拉燈飾