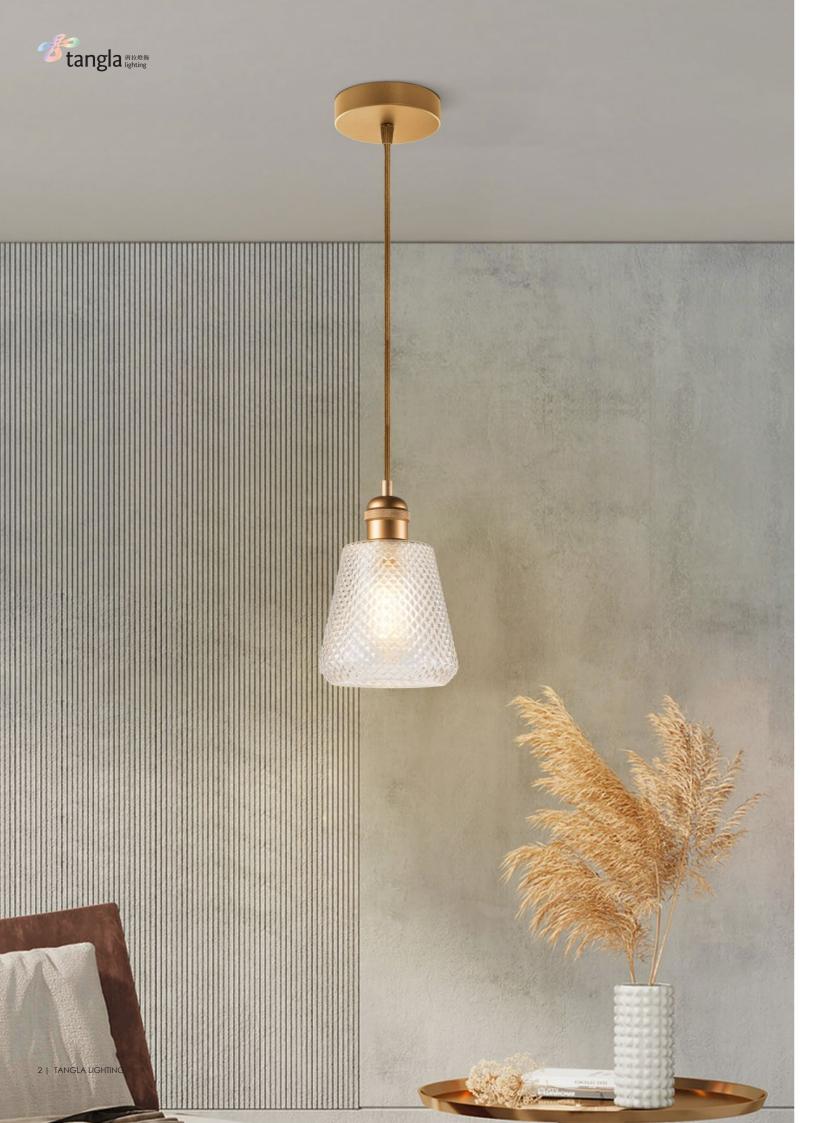

collection diamond glass series

TLP7384-01GC

■ E27, bulb not incl.
Ø 15 cm

128 cm

TLP7384-01BS

sand black clear

**■** E27, bulb not incl.Ø 15 cm

128 cm