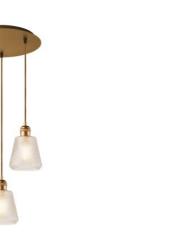

Frangla Hake

4 | TANGLA LIGHTING

3 x E27, bulb not incl.Ø 30 cm

128 cm

TLP7374-03BS

sand black clear

**■** 3 x E27, bulb not incl. Ø 30 cm 128 cm

tangla 用拉燈飾