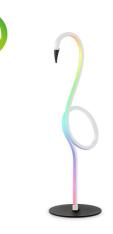

Tangla
Lighting & Living

TLT7611-01ABK ■ intergrated LED. Ø 15 cm

**\$** 50 cm

**‡** 50 cm

TLT7611-01AWT

**■** intergrated LED. Ø 15 cm **\$** 50 cm

sand white

TLT7611-01AGN

Ø 15 cm

TLT7611-01AOG

intergrated LED.

Ø 15 cm **\$** 50 cm TLT7611-01APK

intergrated LED. Ø 15 cm **\$** 50 cm

**\$** 50 cm

TLT7611-01BK ■ intergrated LED.
Ø 15 cm

TLT7611-01WT

intergrated LED. Ø 15 cm

**‡** 50 cm

**‡** 50 cm

TLT7611-01GN

TLT7611-01OG

intergrated LED.

Ø 15 cm

sand white

TLT7611-01PK

intergrated LED.

Ø 15 cm **\$** 50 cm

**\$** 50 cm

Tangla
Lighting & Living

Tangla Lighting and Living Limited 唐拉光和家有限公司