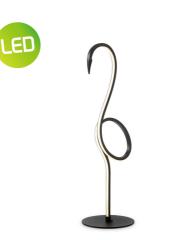

Tangla
Lighting & Living

TLT7611-01ABK ■ intergrated LED. Ø 15 cm

**\$** 50 cm

**‡** 50 cm

TLT7611-01AWT

**■** intergrated LED. Ø 15 cm **\$** 50 cm

sand white

TLT7611-01AGN

Ø 15 cm

TLT7611-01AOG

intergrated LED.

Ø 15 cm **\$** 50 cm TLT7611-01APK

intergrated LED. Ø 15 cm **\$** 50 cm

**\$** 50 cm

TLT7611-01BK ■ intergrated LED.
Ø 15 cm

TLT7611-01WT

intergrated LED. Ø 15 cm

**‡** 50 cm

**‡** 50 cm

TLT7611-01GN

TLT7611-01OG

intergrated LED.

Ø 15 cm

sand white

TLT7611-01PK

intergrated LED.

Ø 15 cm **\$** 50 cm

**\$** 50 cm

Tangla
Lighting & Living

Tangla Lighting and Living Limited 唐拉光和家有限公司