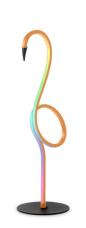

Ø 15 cm

TLT7611-01AOG

intergrated LED.

Ø 15 cm **\$** 50 cm TLT7611-01APK

intergrated LED. Ø 15 cm **\$** 50 cm

**\$** 50 cm

TLT7611-01BK ■ intergrated LED.
Ø 15 cm

TLT7611-01WT

intergrated LED. Ø 15 cm

**‡** 50 cm

**‡** 50 cm

TLT7611-01GN

TLT7611-01OG

intergrated LED.

Ø 15 cm

sand white