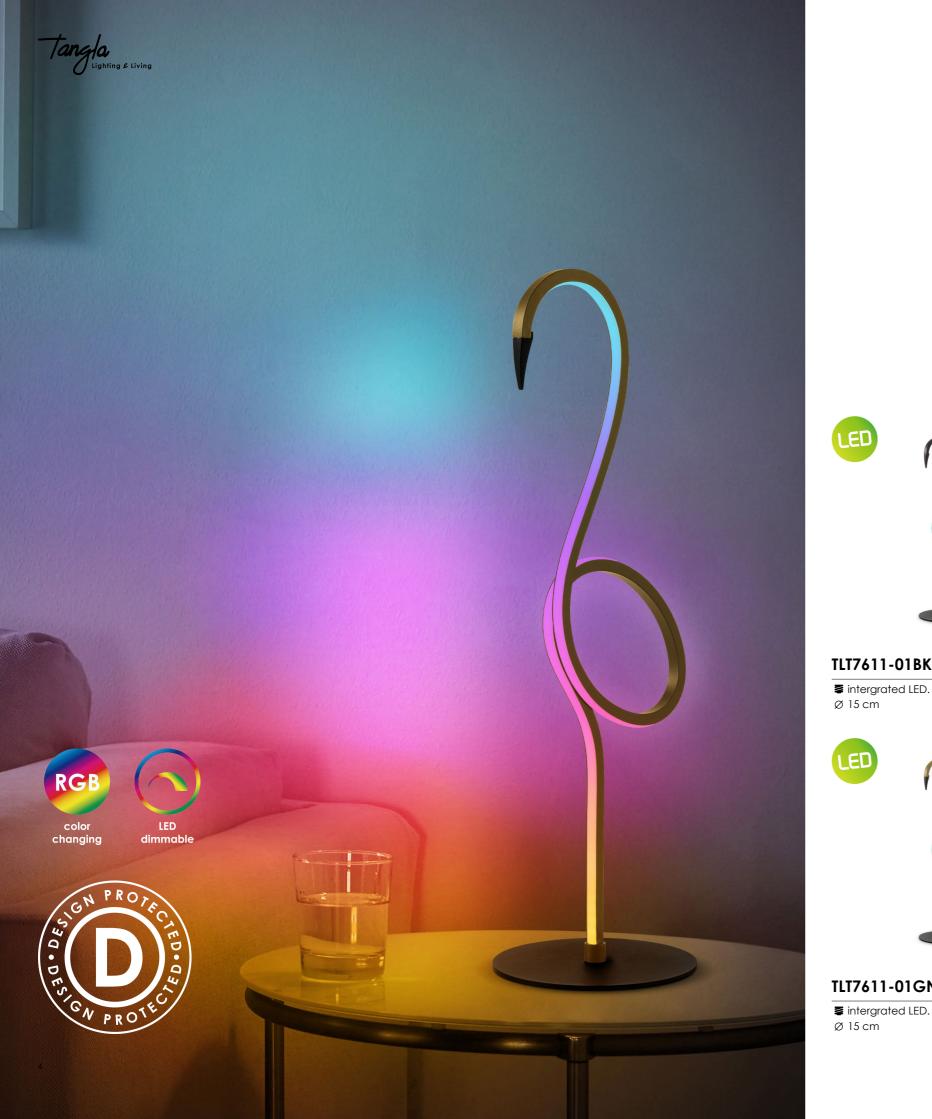

Tangla
Lighting & Living

TLT7611-01ABK ■ intergrated LED. Ø 15 cm

**\$** 50 cm

**‡** 50 cm

TLT7611-01AWT

**■** intergrated LED. Ø 15 cm **\$** 50 cm

sand white

TLT7611-01AGN

Ø 15 cm

TLT7611-01AOG

intergrated LED.

Ø 15 cm **\$** 50 cm TLT7611-01APK

intergrated LED. Ø 15 cm **\$** 50 cm

**\$** 50 cm

TLT7611-01BK ■ intergrated LED.
Ø 15 cm

TLT7611-01WT

intergrated LED. Ø 15 cm

**‡** 50 cm

**‡** 50 cm

TLT7611-01GN

TLT7611-01OG

intergrated LED.

Ø 15 cm

sand white

TLT7611-01PK

intergrated LED.

Ø 15 cm **\$** 50 cm

**\$** 50 cm

Tangla
Lighting & Living

Tangla Lighting and Living Limited 唐拉光和家有限公司