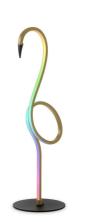

Tangla
Lighting & Living

TLT7611-01ABK ■ intergrated LED. Ø 15 cm

**\$** 50 cm

**‡** 50 cm

TLT7611-01AWT

**■** intergrated LED. Ø 15 cm **\$** 50 cm

sand white

TLT7611-01AGN

Ø 15 cm

TLT7611-01AOG

intergrated LED.

Ø 15 cm **\$** 50 cm TLT7611-01APK

intergrated LED. Ø 15 cm **\$** 50 cm

**\$** 50 cm

TLT7611-01BK ■ intergrated LED.
Ø 15 cm

TLT7611-01WT