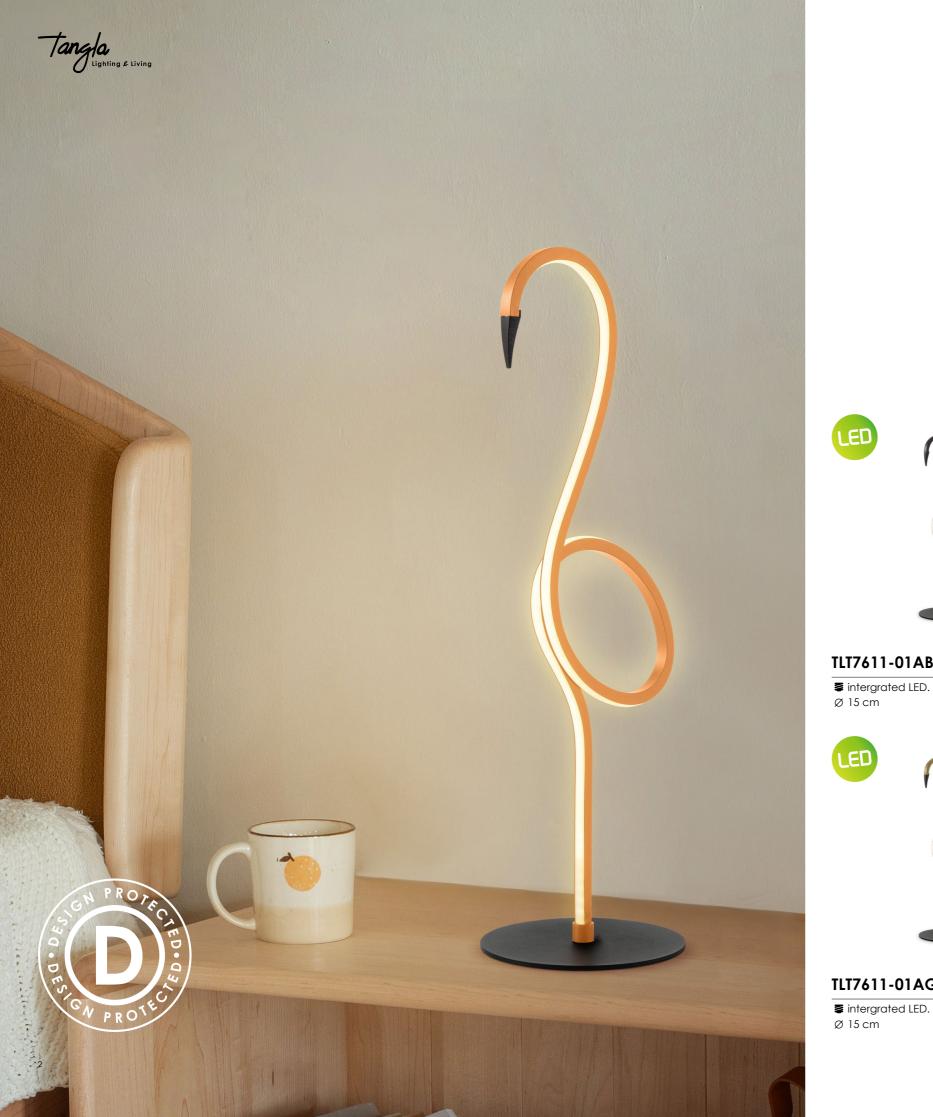

Tangla
Lighting & Living

TLT7611-01ABK ■ intergrated LED. Ø 15 cm

**\$** 50 cm

**‡** 50 cm

TLT7611-01AWT

**■** intergrated LED. Ø 15 cm **\$** 50 cm

sand white

TLT7611-01AGN

Ø 15 cm

TLT7611-01AOG

intergrated LED.

Ø 15 cm **\$** 50 cm TLT7611-01APK

intergrated LED. Ø 15 cm **\$** 50 cm

**\$** 50 cm

TLT7611-01BK ■ intergrated LED.
Ø 15 cm

TLT7611-01WT

intergrated LED. Ø 15 cm

**‡** 50 cm

**‡** 50 cm

TLT7611-01GN

TLT7611-01OG

intergrated LED.

Ø 15 cm

sand white

TLT7611-01PK

intergrated LED.

Ø 15 cm **\$** 50 cm

**\$** 50 cm

Tangla
Lighting & Living

Tangla Lighting and Living Limited 唐拉光和家有限公司