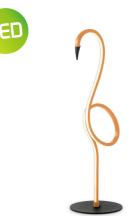

Tangla
Lighting & Living

TLT7611-01ABK ■ intergrated LED. Ø 15 cm

**\$** 50 cm

**‡** 50 cm

TLT7611-01AWT

**■** intergrated LED. Ø 15 cm **\$** 50 cm

sand white

TLT7611-01AGN

Ø 15 cm

TLT7611-01AOG

intergrated LED.

Ø 15 cm **\$** 50 cm TLT7611-01APK

intergrated LED. Ø 15 cm **\$** 50 cm

**\$** 50 cm

TLT7611-01BK ■ intergrated LED.
Ø 15 cm

TLT7611-01WT

intergrated LED. Ø 15 cm

**‡** 50 cm

**‡** 50 cm

TLT7611-01GN

TLT7611-01OG

intergrated LED.

Ø 15 cm

sand white

TLT7611-01PK

intergrated LED.

Ø 15 cm **\$** 50 cm

**\$** 50 cm

Tangla
Lighting & Living

Tangla Lighting and Living Limited 唐拉光和家有限公司