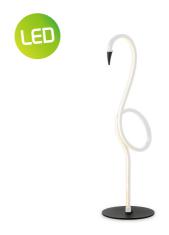

Tangla
Lighting & Living

TLT7611-01ABK ■ intergrated LED. Ø 15 cm

**\$** 50 cm

**‡** 50 cm

TLT7611-01AWT

**■** intergrated LED. Ø 15 cm **\$** 50 cm

sand white

TLT7611-01AGN

Ø 15 cm

TLT7611-01AOG

intergrated LED.

Ø 15 cm **\$** 50 cm TLT7611-01APK

intergrated LED. Ø 15 cm **\$** 50 cm

**\$** 50 cm

TLT7611-01BK ■ intergrated LED.
Ø 15 cm

TLT7611-01WT

intergrated LED. Ø 15 cm

**‡** 50 cm

**‡** 50 cm

TLT7611-01GN

TLT7611-01OG

intergrated LED.

Ø 15 cm

sand white

TLT7611-01PK

intergrated LED.

Ø 15 cm **\$** 50 cm

**\$** 50 cm

Tangla
Lighting & Living

Tangla Lighting and Living Limited 唐拉光和家有限公司