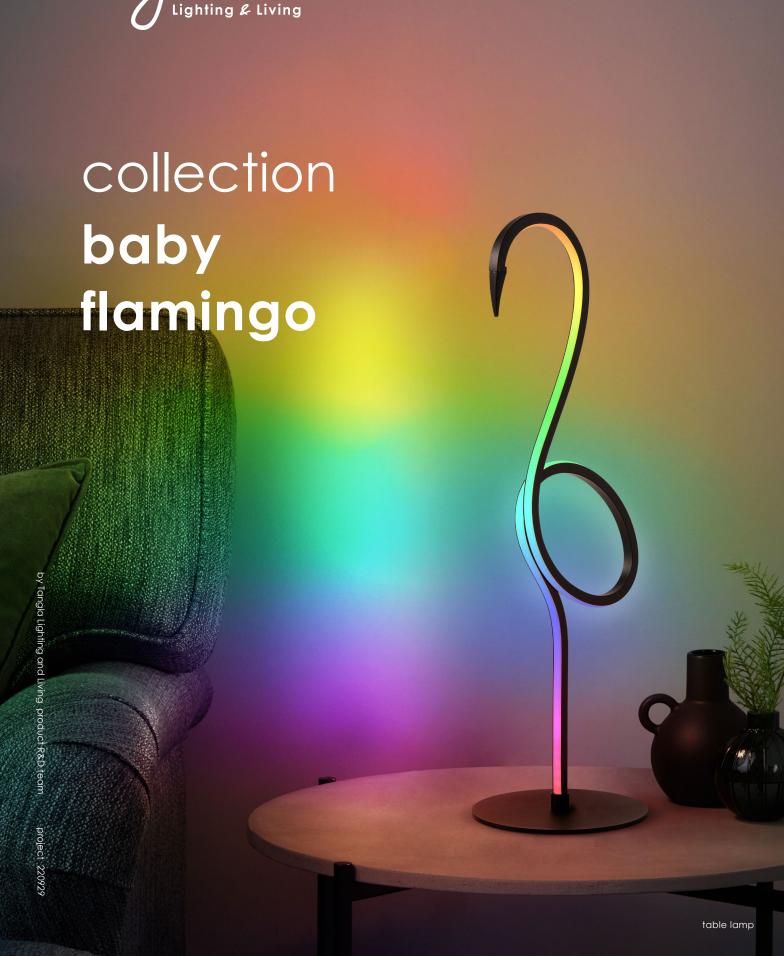

Tangla
Lighting & Living

TLT7611-01ABK ■ intergrated LED. Ø 15 cm

**\$** 50 cm

**‡** 50 cm

TLT7611-01AWT

**■** intergrated LED. Ø 15 cm **\$** 50 cm

sand white

TLT7611-01AGN

Ø 15 cm

TLT7611-01AOG

intergrated LED.

Ø 15 cm **\$** 50 cm TLT7611-01APK

intergrated LED. Ø 15 cm **\$** 50 cm

**\$** 50 cm

TLT7611-01BK ■ intergrated LED.
Ø 15 cm

TLT7611-01WT

intergrated LED. Ø 15 cm

**‡** 50 cm

**‡** 50 cm

TLT7611-01GN

TLT7611-01OG

intergrated LED.

Ø 15 cm

sand white

TLT7611-01PK

intergrated LED.

Ø 15 cm **\$** 50 cm

**\$** 50 cm

Tangla
Lighting & Living

Tangla Lighting and Living Limited 唐拉光和家有限公司