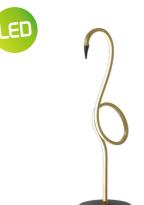

Tangla
Lighting & Living

TLT7611-01ABK ■ intergrated LED. Ø 15 cm

**\$** 50 cm

**‡** 50 cm

TLT7611-01AWT

**■** intergrated LED. Ø 15 cm **\$** 50 cm

sand white

TLT7611-01AGN

Ø 15 cm

TLT7611-01AOG

intergrated LED.

Ø 15 cm **\$** 50 cm TLT7611-01APK

intergrated LED. Ø 15 cm **\$** 50 cm

**\$** 50 cm

TLT7611-01BK ■ intergrated LED.
Ø 15 cm

TLT7611-01WT

intergrated LED. Ø 15 cm

**‡** 50 cm

**‡** 50 cm

TLT7611-01GN

TLT7611-01OG

intergrated LED.

Ø 15 cm

sand white

TLT7611-01PK

intergrated LED.

Ø 15 cm **\$** 50 cm

**\$** 50 cm

Tangla
Lighting & Living

Tangla Lighting and Living Limited 唐拉光和家有限公司