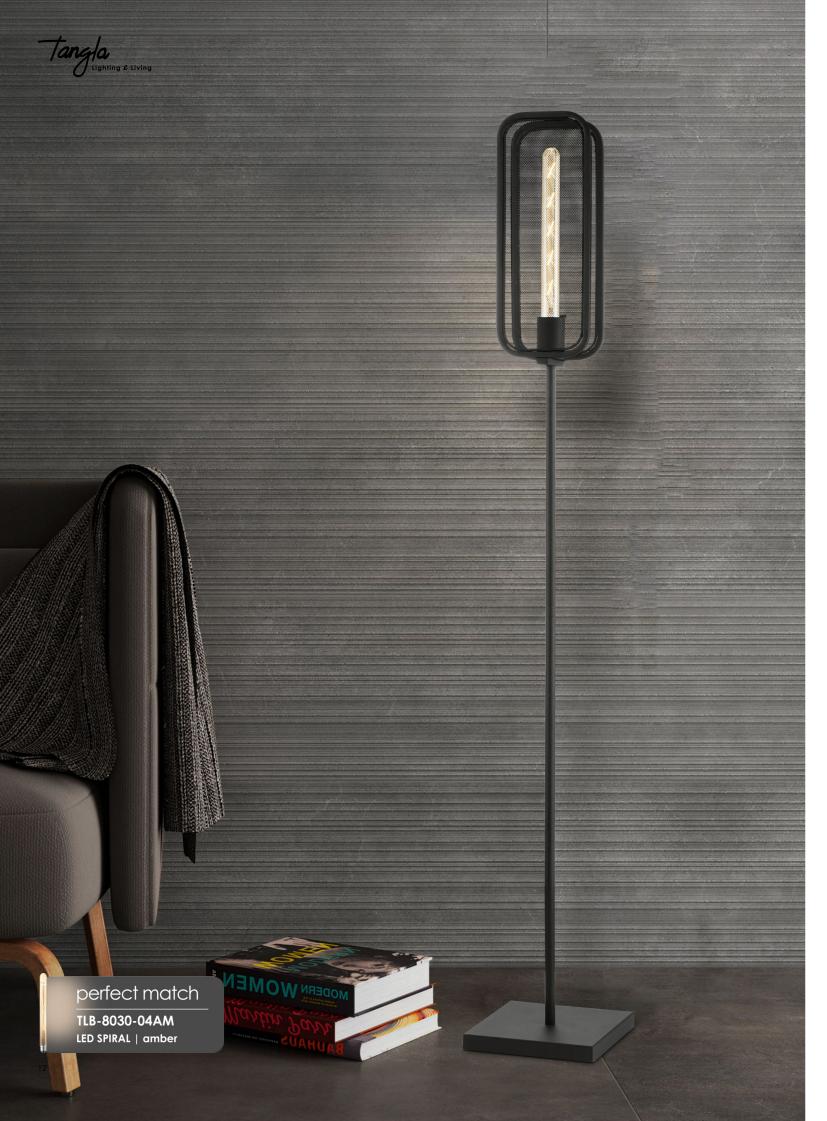

# TLT7050-01SB

sand black

**■** E27, bulb not incl.↔ 15 x 11 cm

**1** 40 cm

perfect match

TLB-8030-04AM

LED SPIRAL | amber

TLF2003-01SB