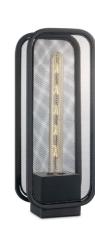

# TLT7050-01SB

sand black

**■** E27, bulb not incl.↔ 15 x 11 cm

**1** 40 cm

perfect match

TLB-8030-04AM

LED SPIRAL | amber

TLF2003-01SB