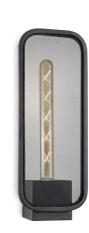

TLF7050-01SB

sand black

sand black

**■** E27, bulb not incl.

↔ 25 x 20 cm 160 cm ■ E27, bulb not incl.

↔ 15 x 15 cm 160 cm

TLF2004-02SW

TLF2004-02SB