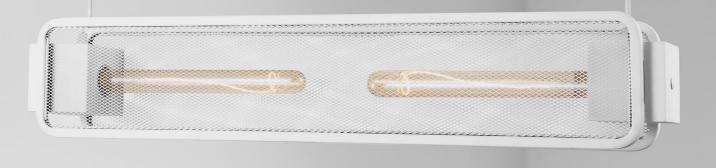

**1** 150 cm

sand black

≥ 2 x E27, bulb not incl.

↔ 80 x 15 cm

≥ 2 x E27, bulb not incl.

TLP4003-02SB

↔ 80 x 15 cm

150 cm