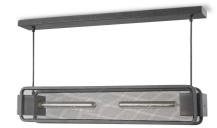

perfect match

TLB-8030-04AM LED SPIRAL | amber

TLW2003-01SB

sand black

**■** E27, bulb not incl.↔ 15 x 11 cm

**1** 40 cm

# TLT7050-01SB

sand black

**■** E27, bulb not incl.↔ 15 x 11 cm

**1** 40 cm

perfect match

TLB-8030-04AM

LED SPIRAL | amber

TLF2003-01SB