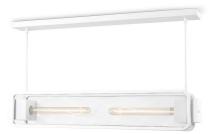

TLC5003-01SW

sand white

TLC5003-01SB

sand black

■ E27, bulb not incl.↔ 15 x 10 cm

**‡** 38 cm

**■** E27, bulb not incl.↔ 15 x 10 cm

**‡** 38 cm