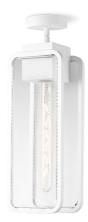

TLC5003-01SW

sand white

TLC5003-01SB

sand black

■ E27, bulb not incl.↔ 15 x 10 cm

**‡** 38 cm

**■** E27, bulb not incl.↔ 15 x 10 cm

**‡** 38 cm