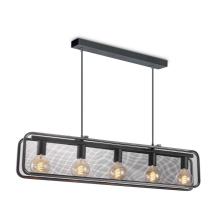

## TLP7051-05SB

sand black

**■** 5 x E27, bulb not incl. ↔ 100 x 15 cm

**1** 150 cm

perfect match TLB-8009-02AM

LED spiral globe G125 | amber

TLP4003-02SW

sand white