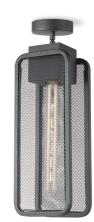

# TLT7050-01SB

sand black

**■** E27, bulb not incl.↔ 15 x 11 cm

**1** 40 cm

perfect match

TLB-8030-04AM

LED SPIRAL | amber

TLF2003-01SB