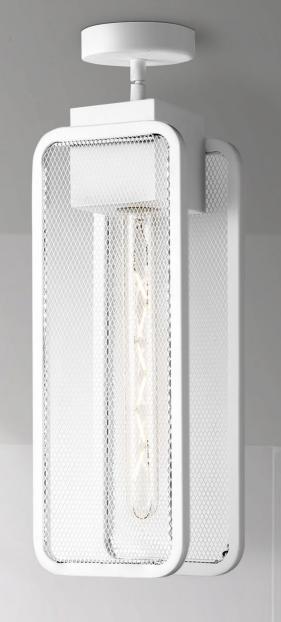

# TLT7050-01SB

sand black

**■** E27, bulb not incl.↔ 15 x 11 cm

**1** 40 cm

perfect match

TLB-8030-04AM

LED SPIRAL | amber

TLF2003-01SB