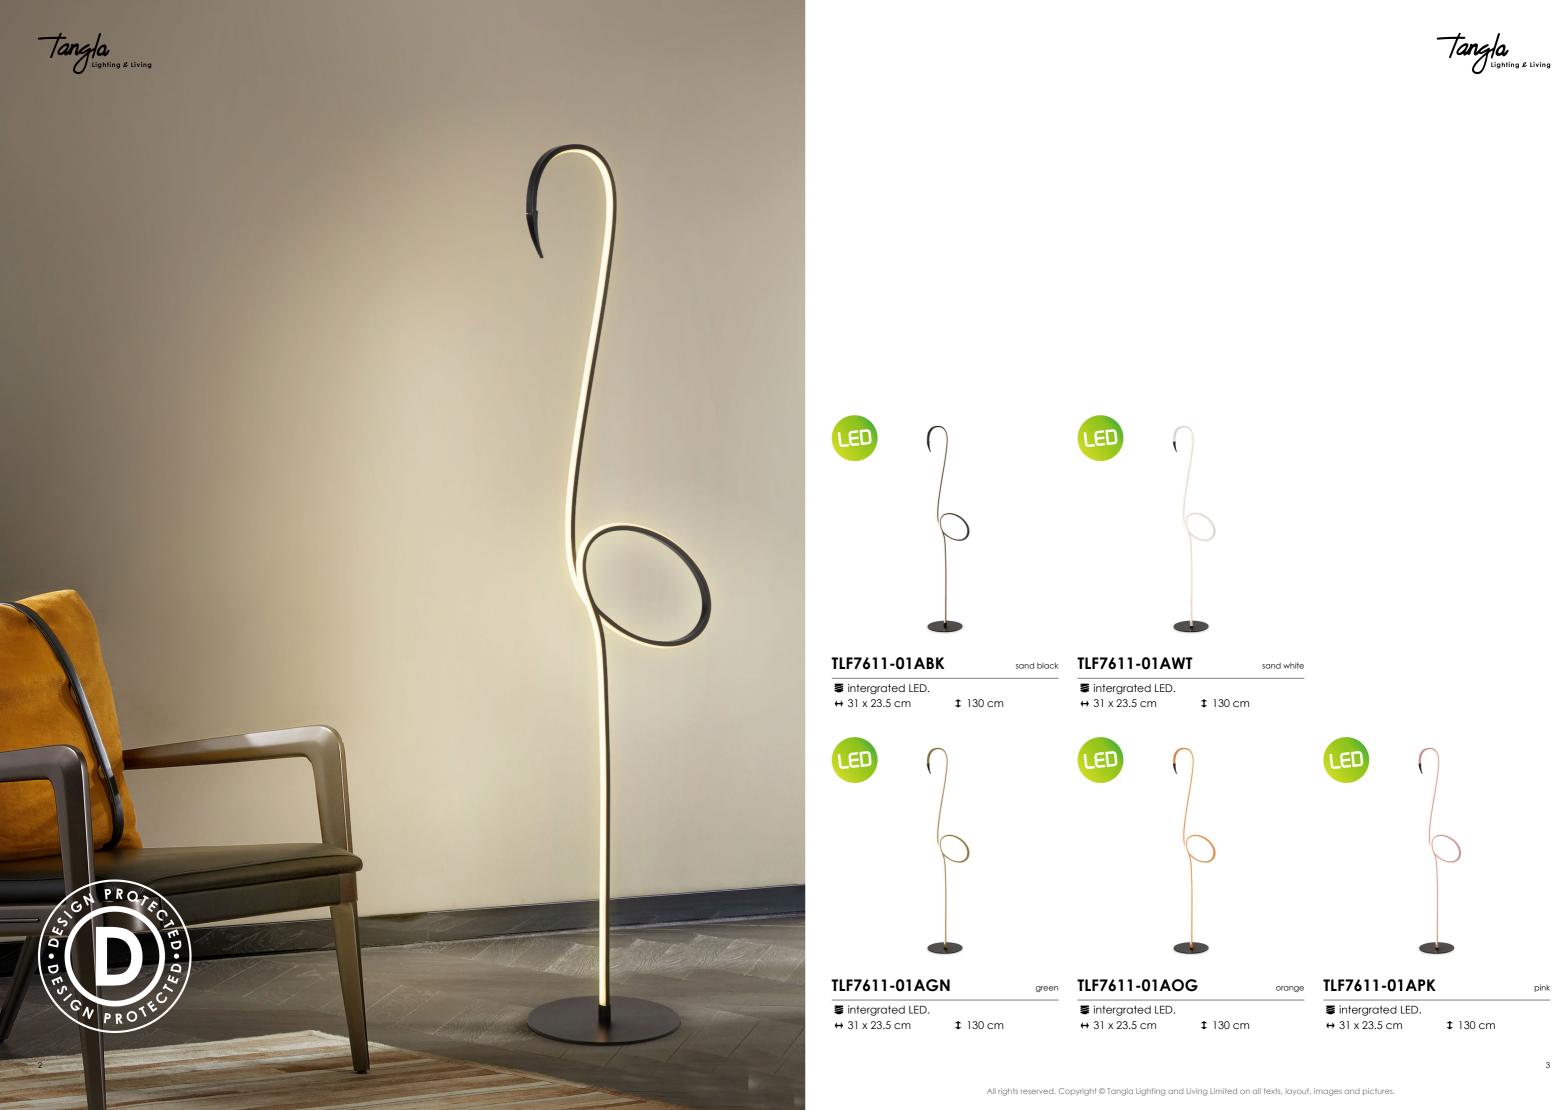

# collectior flamingo

floor lamp

Tangla Lighting & Living

RGB

color changing

GN Syq. DES

Tangla Lighting & Living

Tangla Lighting & Living