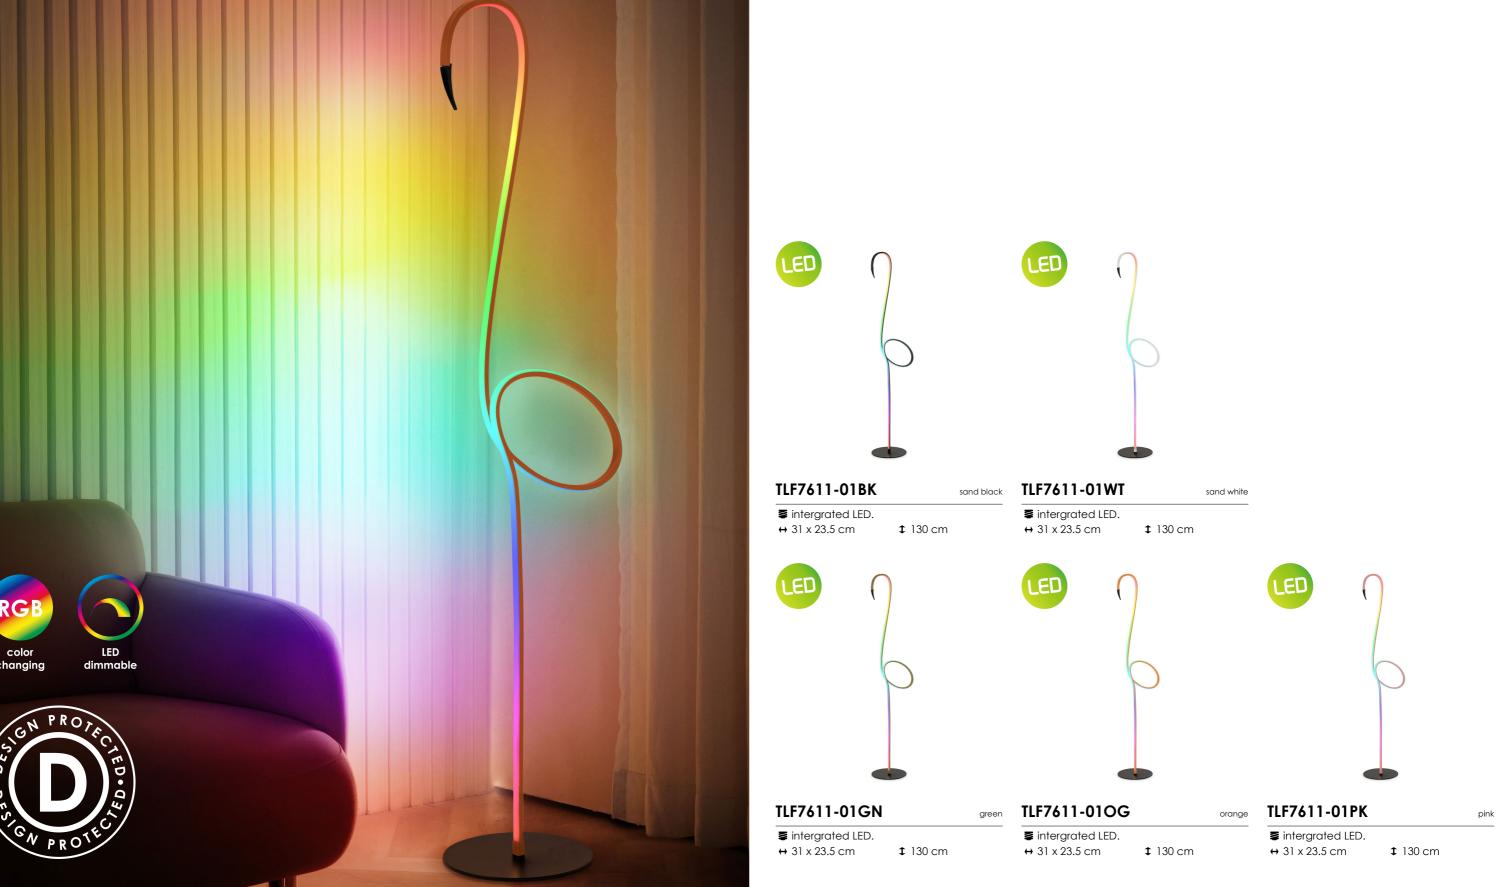

# collectior flamingo

floor lamp

Tangla Lighting & Living

RGB

color changing

GN Syq. DES

Tangla Lighting & Living

Tangla Lighting & Living