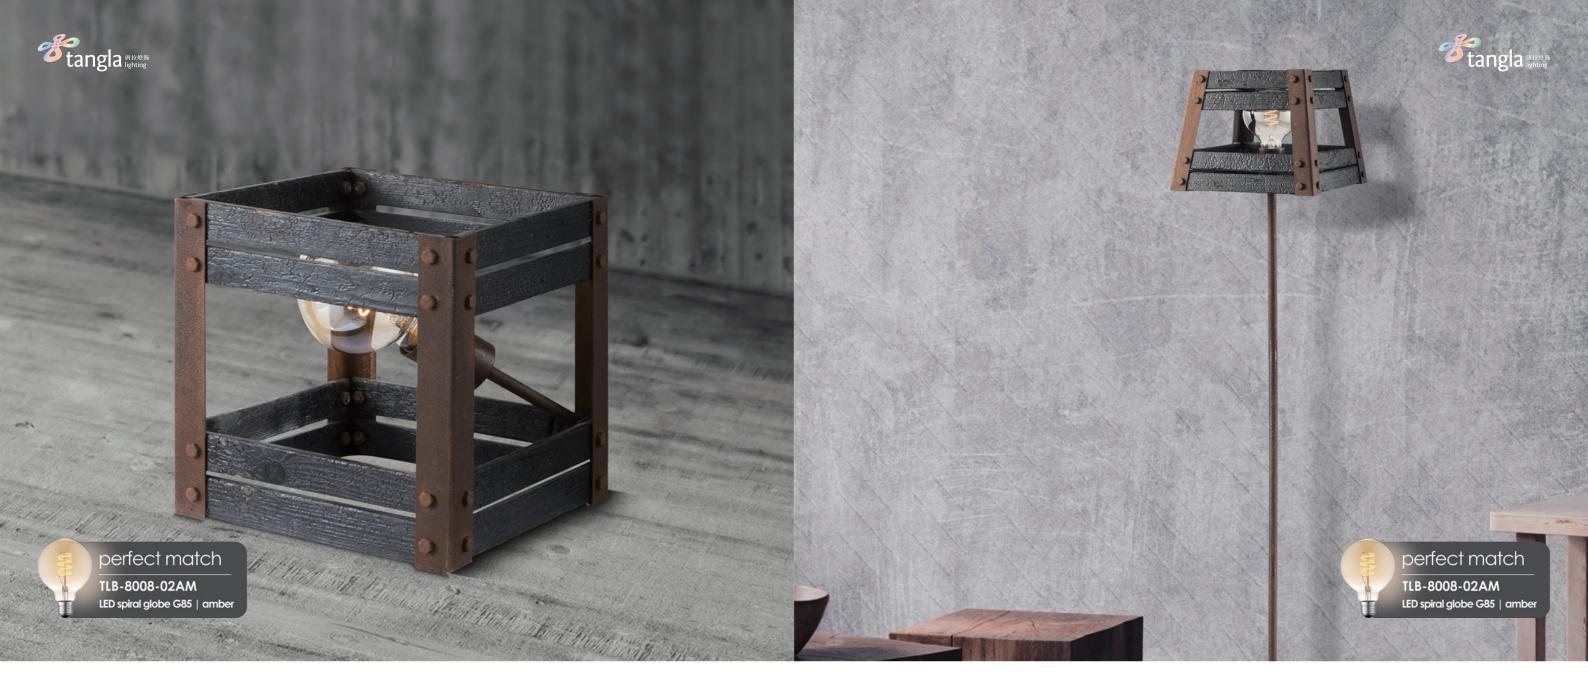

**3** 4 x E27, bulb not incl.

↔ 95 x18 cm 125 cm

**■** E27, bulb not incl.

↔ 18 x18 cm 1 22 cm

TLW3012-01RSBK

burned wood rusty metal

**₹** E27, bulb not incl.

‡ 22 cm ↔ 18 x18 cm