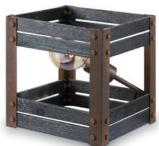

**3** 4 x E27, bulb not incl.

↔ 95 x18 cm 125 cm

**■** E27, bulb not incl.

↔ 18 x18 cm 1 22 cm

TLW3012-01RSBK

burned wood rusty metal

**₹** E27, bulb not incl.

‡ 22 cm ↔ 18 x18 cm