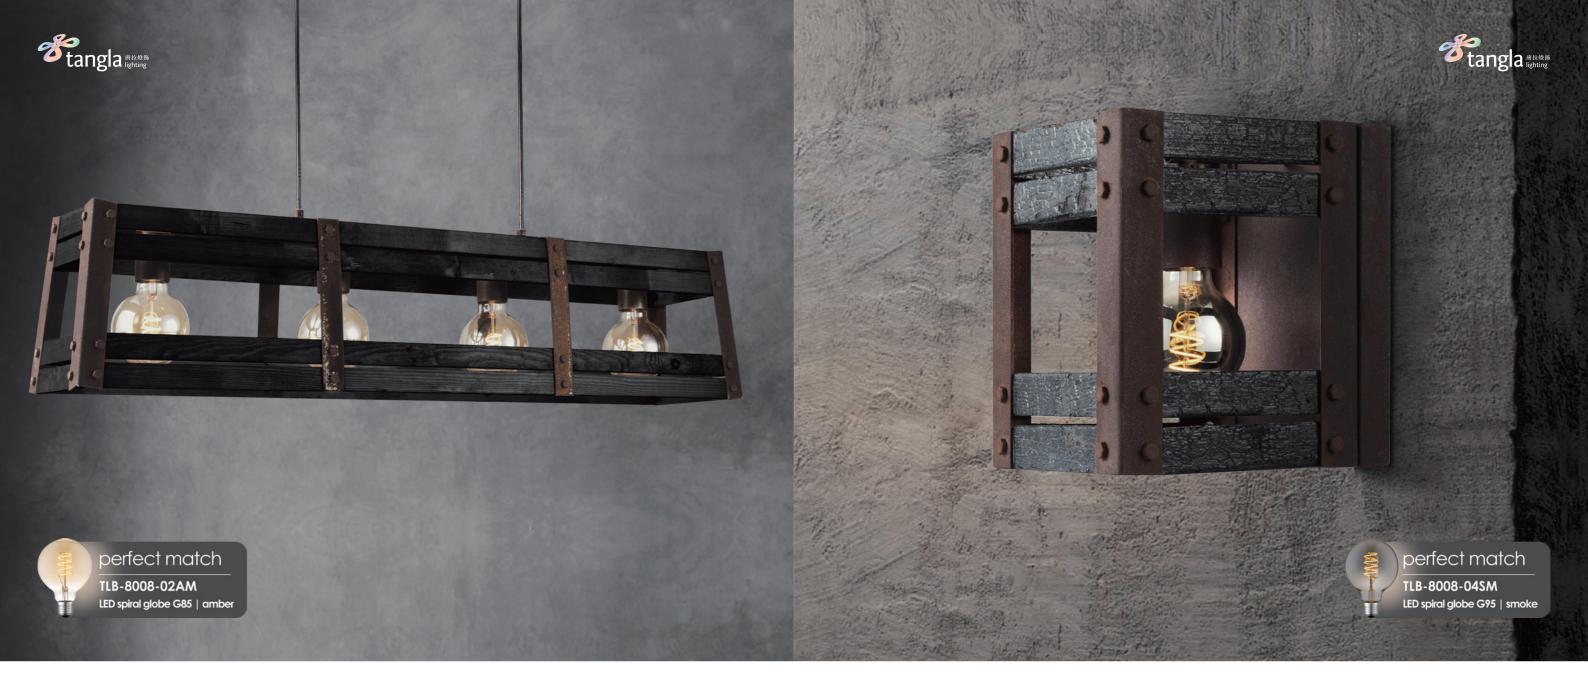

**3** 4 x E27, bulb not incl.

↔ 95 x18 cm 125 cm

**■** E27, bulb not incl.

↔ 18 x18 cm 1 22 cm

TLW3012-01RSBK

burned wood rusty metal

**₹** E27, bulb not incl.

‡ 22 cm ↔ 18 x18 cm