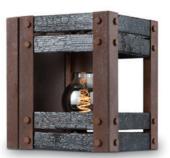

**3** 4 x E27, bulb not incl.

↔ 95 x18 cm 125 cm

**■** E27, bulb not incl.

↔ 18 x18 cm 1 22 cm

TLW3012-01RSBK

burned wood rusty metal

**₹** E27, bulb not incl.

‡ 22 cm ↔ 18 x18 cm