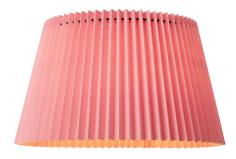

**‡** 28 cm

red

white

TLP7457-01WT E27, bulb not incl. Ø 40 cm **1** 130 cm TLP7457-01BK E27, bulb not incl. Ø 40 cm

TLP7457-01MG E27, bulb not incl. **1** 130 cm Ø 40 cm

TLP7457-01BL grey

> ₣27, bulb not incl. Ø 40 cm