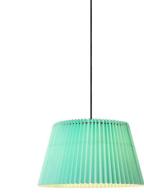

# collection folded shades



lampshade / pendant lamp



Tangla Lighting & Living



black





# blue TLS7457-01PK

E27, bulb not incl. Ø 40 cm

1 28 cm

pink





green

**‡** 28 cm

TLS7457-01RD

E27, bulb not incl. Ø 40 cm

**‡** 28 cm

red



white

TLP7457-01WT E27, bulb not incl. Ø 40 cm **1** 130 cm TLP7457-01BK E27, bulb not incl. Ø 40 cm





TLP7457-01MG E27, bulb not incl. **1** 130 cm Ø 40 cm

TLP7457-01BL grey

> ₣27, bulb not incl. Ø 40 cm





TLP7457-01GN E27, bulb not incl.

Ø 40 cm

Khaki

**1** 130 cm

Tangla Lighting & Living



black

**‡** 130 cm





TLP7457-01PK

pink

E27, bulb not incl. Ø 40 cm

**‡** 130 cm



**1** 130 cm

green

## **1** 130 cm

TLP7457-01RD E27, bulb not incl. Ø 40 cm

All rights reserved. Copyright © Tangla Lighting and Living Limited on all texts, layout, images and pictures.

red

Tangla Lighting & Living

Tangla Lighting and Living Limited 唐拉光和家有限公司

# HongKong Head Office 香港總公司

10F Mass Mutual Tower, 33 Lockhart Road, Hong Kong 香港灣仔洛克道 33 號萬通大廈 10 樓

#### China Office 中國辦事處

No. 23, Room 1101, Building 1, No. 111 Nancheng section Guantai Road, Nancheng District, Dongguan City, Guang