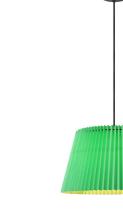

## **1** 130 cm

TLP7457-01RD E27, bulb not incl. Ø 40 cm

All rights reserved. Copyright © Tangla Lighting and Living Limited on all texts, layout, images and pictures.

red

Tangla Lighting & Living

Tangla Lighting and Living Limited 唐拉光和家有限公司