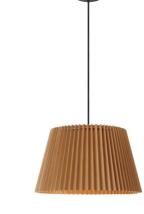

**‡** 28 cm

red

white

TLP7457-01WT E27, bulb not incl. Ø 40 cm **1** 130 cm TLP7457-01BK E27, bulb not incl. Ø 40 cm

TLP7457-01MG E27, bulb not incl. **1** 130 cm Ø 40 cm

TLP7457-01BL grey

> ₣27, bulb not incl. Ø 40 cm