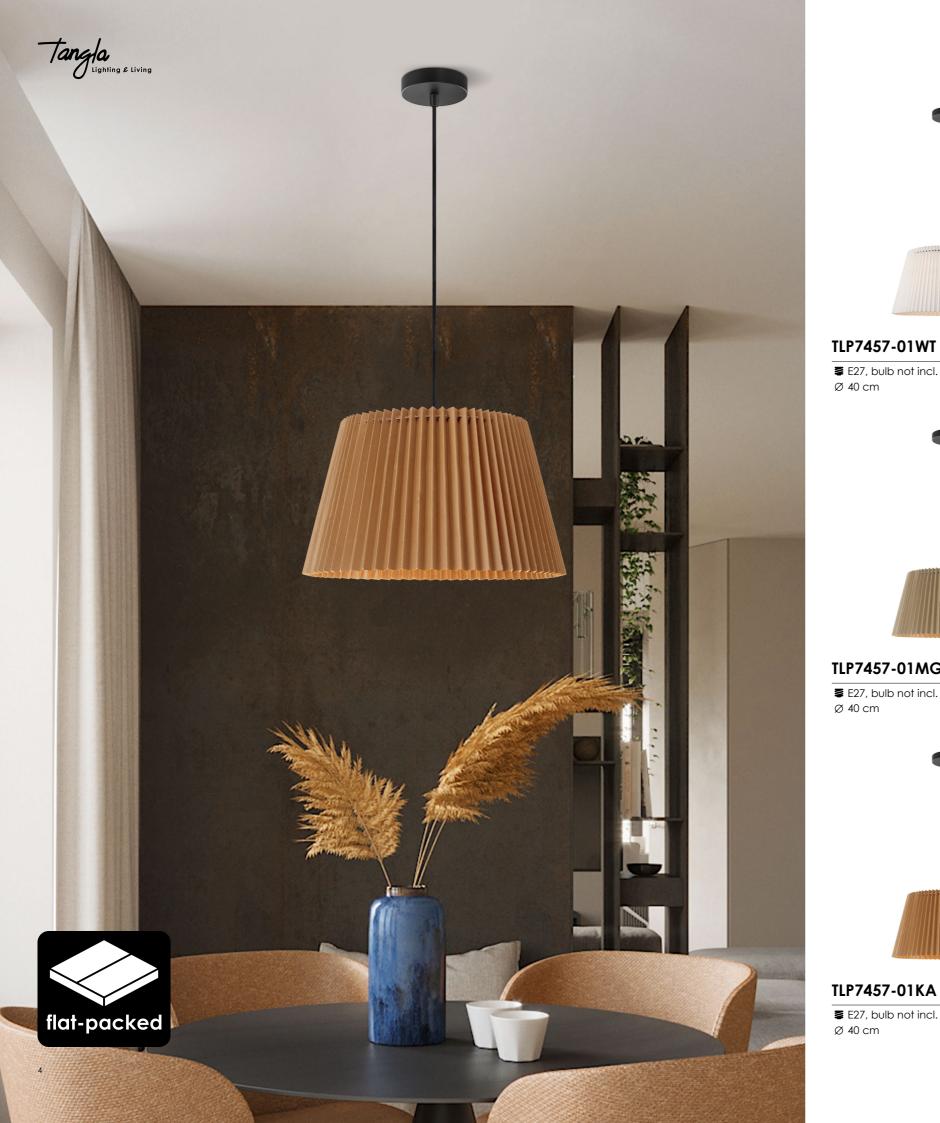

# collection folded shades

lampshade / pendant lamp

Tangla Lighting & Living

black

**‡** 28 cm

red

white

TLP7457-01WT E27, bulb not incl. Ø 40 cm **1** 130 cm TLP7457-01BK E27, bulb not incl. Ø 40 cm

TLP7457-01MG E27, bulb not incl. **1** 130 cm Ø 40 cm

TLP7457-01BL grey

> ₣27, bulb not incl. Ø 40 cm