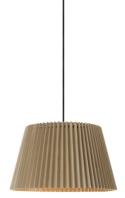

TLP7457-01GN E27, bulb not incl.

Ø 40 cm

Khaki

**1** 130 cm

Tangla Lighting & Living

black

**‡** 130 cm

TLP7457-01PK