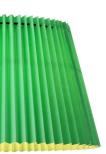

TLP7457-01GN E27, bulb not incl.

Ø 40 cm

Khaki

**1** 130 cm

Tangla Lighting & Living

black

**‡** 130 cm

TLP7457-01PK