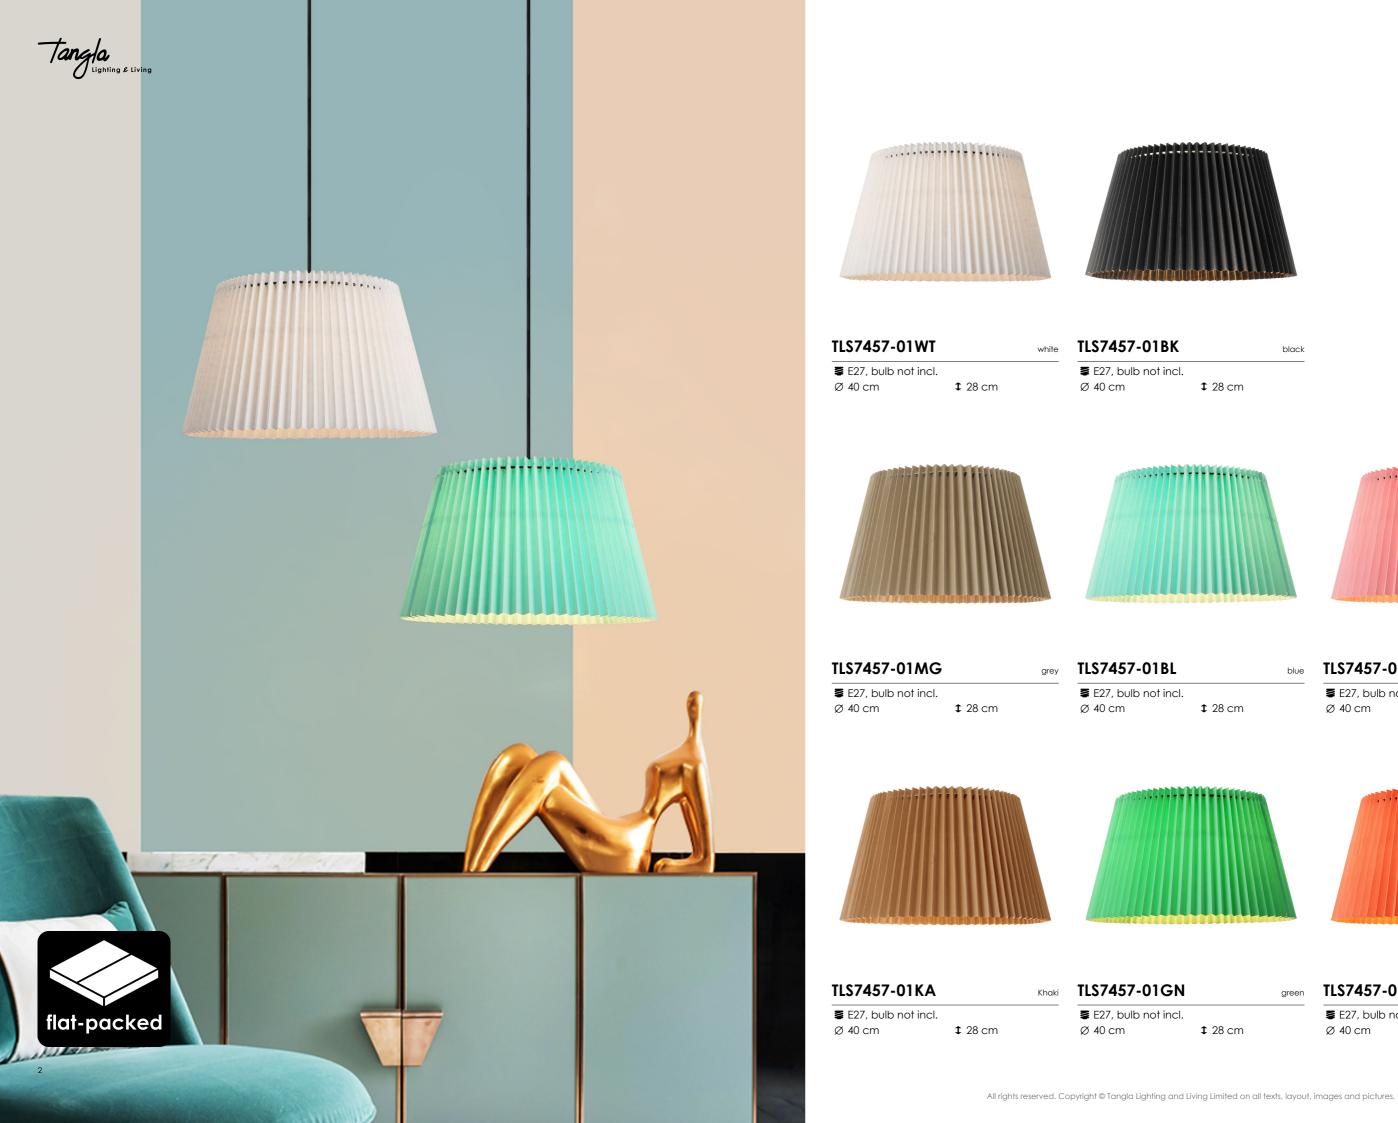

# collection folded shades

lampshade / pendant lamp

Tangla Lighting & Living

black

# blue TLS7457-01PK

E27, bulb not incl. Ø 40 cm

1 28 cm

pink

green

**‡** 28 cm

TLS7457-01RD

E27, bulb not incl. Ø 40 cm

**‡** 28 cm

red

white

TLP7457-01WT E27, bulb not incl. Ø 40 cm **1** 130 cm TLP7457-01BK E27, bulb not incl. Ø 40 cm

TLP7457-01MG E27, bulb not incl. **1** 130 cm Ø 40 cm

TLP7457-01BL grey

> ₣27, bulb not incl. Ø 40 cm

TLP7457-01GN E27, bulb not incl.

Ø 40 cm

Khaki

**1** 130 cm

Tangla Lighting & Living

black

**‡** 130 cm

TLP7457-01PK

pink

E27, bulb not incl. Ø 40 cm

**‡** 130 cm

**1** 130 cm

green

## **1** 130 cm

TLP7457-01RD E27, bulb not incl. Ø 40 cm

All rights reserved. Copyright © Tangla Lighting and Living Limited on all texts, layout, images and pictures.

red

Tangla Lighting & Living

Tangla Lighting and Living Limited 唐拉光和家有限公司