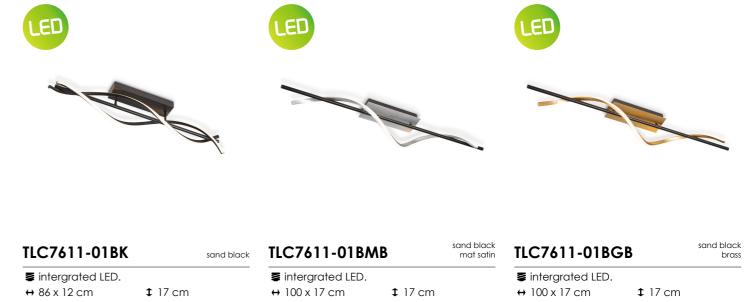

# collection **black spiral**

ceiling lamp / pendant lamp / wall lamp / table lamp

Tangla Lighting & Living

| TLC7611-01BK       |               | sand black | TLC7611-01BMB    |   |
|--------------------|---------------|------------|------------------|---|
| ■ intergrated LED. |               |            | Intergrated LED. |   |
| ↔ 86 x 12 cm       | <b>1</b> 7 cm |            | ↔ 100 x 17 cm    | 1 |