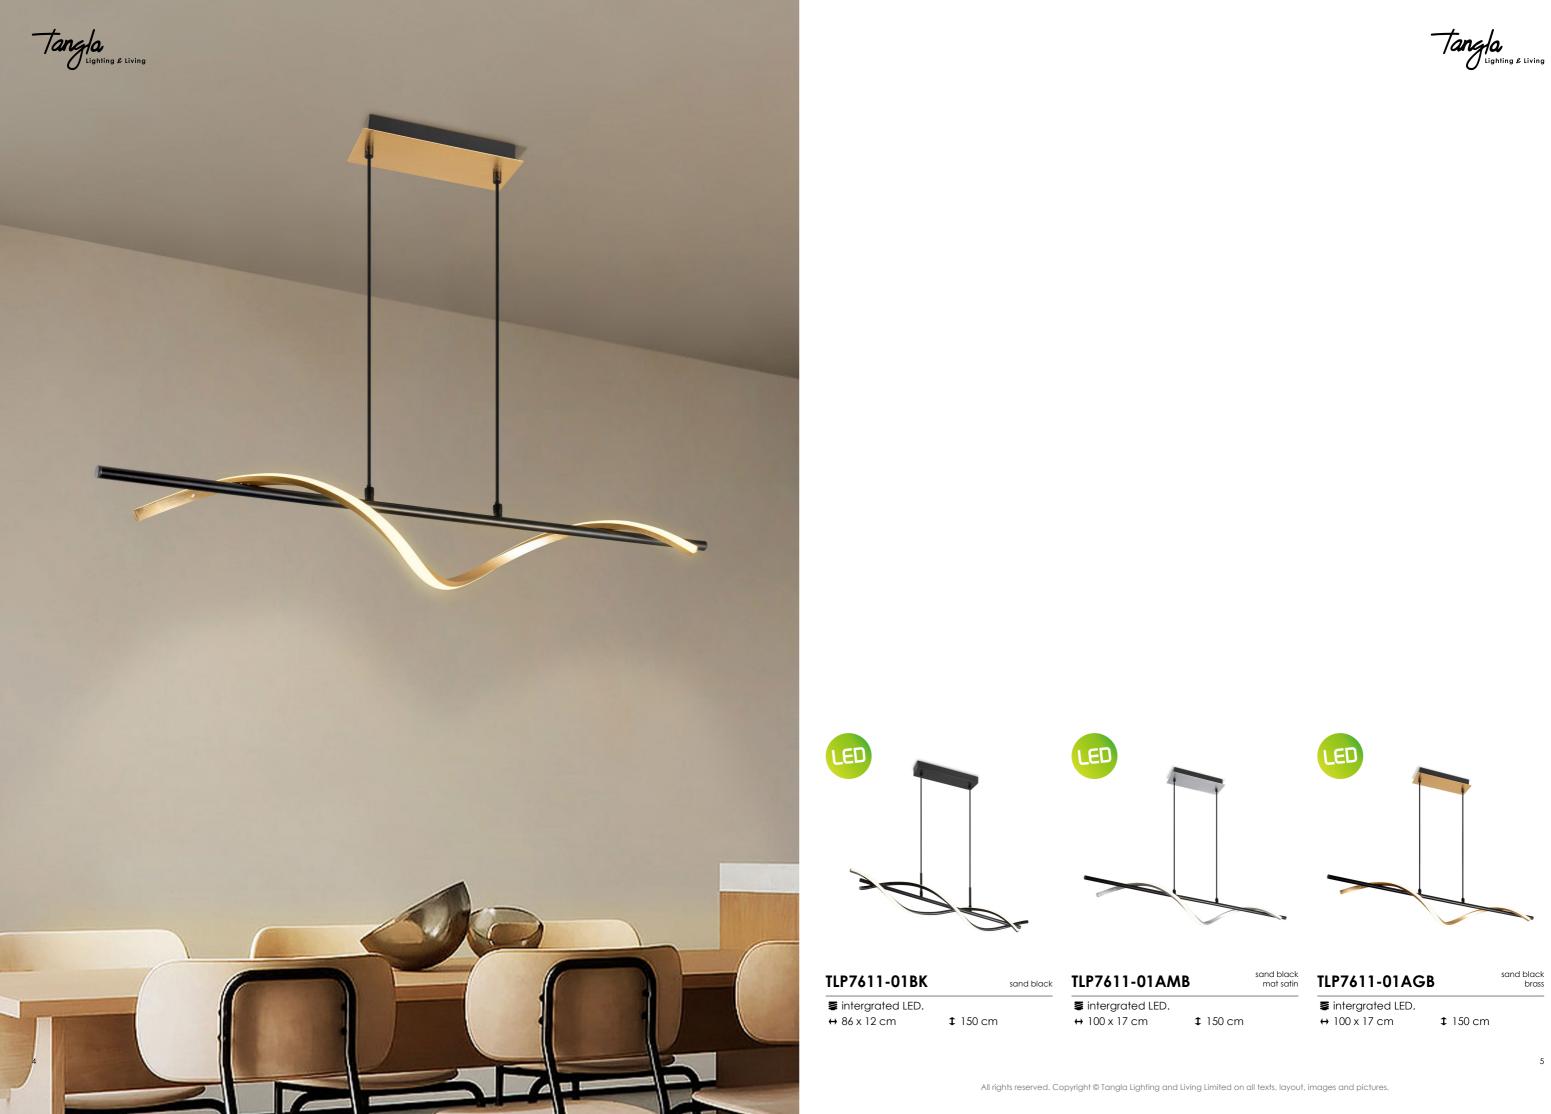

# collection **black spiral**

ceiling lamp / pendant lamp / wall lamp / table lamp

Tangla Lighting & Living





| TLC7611-01BK       |               | sand black | TLC7611-01BMB    |   |
|--------------------|---------------|------------|------------------|---|
| ■ intergrated LED. |               |            | Intergrated LED. |   |
| ↔ 86 x 12 cm       | <b>1</b> 7 cm |            | ↔ 100 x 17 cm    | 1 |

Tangla Lighting & Living

**1**7 cm

**1**7 cm





LED

LED

TLW7611-01AMB sand black

intergrated LED.
↔ 11 x 10 cm **\$** 42.5 cm intergrated LED. ↔ 12 x 13 cm

Tangla Lighting & Living



sand black brass

**\$** 32 cm

↔ 12 x 13 cm





 TLT7611-01BK

 Image: sintergrated LED.

 Ø 12 cm
 \$ 44 cm

sand black

Tangla Lighting & Living

Tangla Lighting & Living

Tangla Lighting and Living Limited 唐拉光和家有限公司

## HongKong Head Office 香港總公司

10F Mass Mutual Tower, 33 Lockhart Road, Hong Kong 香港灣仔洛克道 33 號萬通大廈 10 樓

#### China Office 中國辦事處

No. 23, Room 1101, Building 1, No. 111 Nancheng section Guantai Road, Nancheng District, Dongguan City, **Guangdong Province** 廣東省東莞市南城街道莞太路南城段 111 号 1 栋 1101 室 23

Office: +86-769-2236 2601 Mobie phone: +86 138 2637 3540 E-mail: ilovetangla@tanglalighting-living.com

### www.tanglalighting-living.com