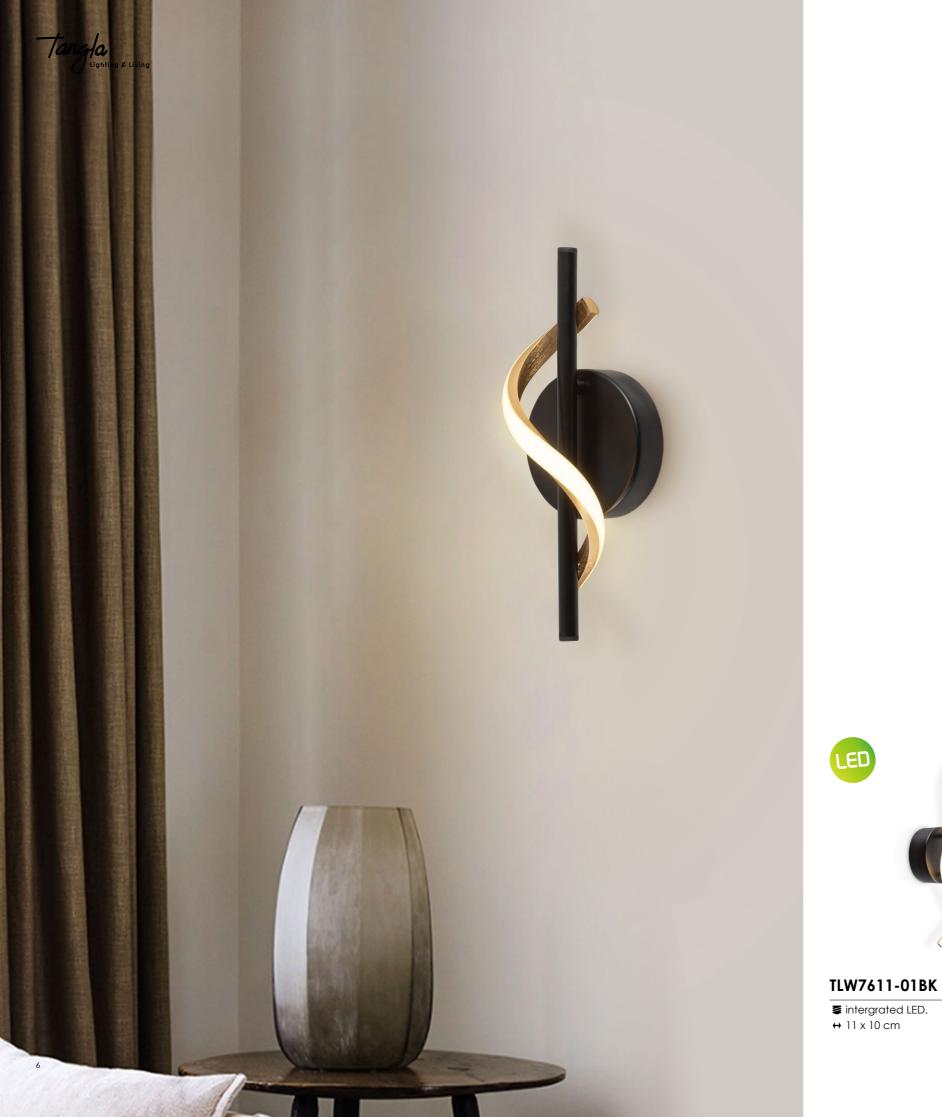

Tangla Lighting & Living

**1**7 cm

**1**7 cm

LED

LED

TLW7611-01AMB sand black

intergrated LED.
↔ 11 x 10 cm **\$** 42.5 cm intergrated LED. ↔ 12 x 13 cm

Tangla Lighting & Living