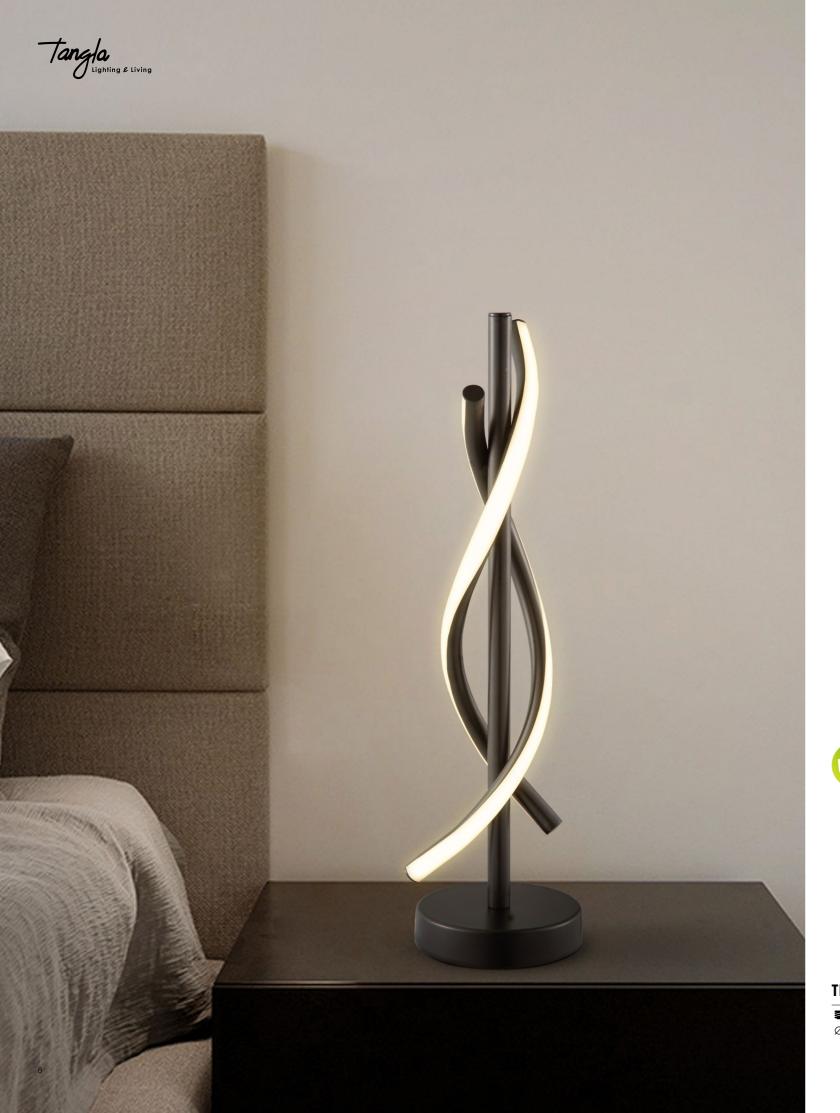

Tangla Lighting & Living

**1**7 cm

**1**7 cm

LED

LED

TLW7611-01AMB sand black

intergrated LED.
↔ 11 x 10 cm **\$** 42.5 cm intergrated LED. ↔ 12 x 13 cm

Tangla Lighting & Living