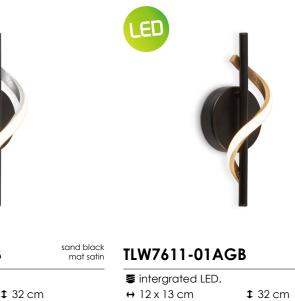

Tangla Lighting & Living

**1**7 cm

**1**7 cm

LED

LED

TLW7611-01AMB sand black

intergrated LED.
↔ 11 x 10 cm **\$** 42.5 cm intergrated LED. ↔ 12 x 13 cm

Tangla Lighting & Living