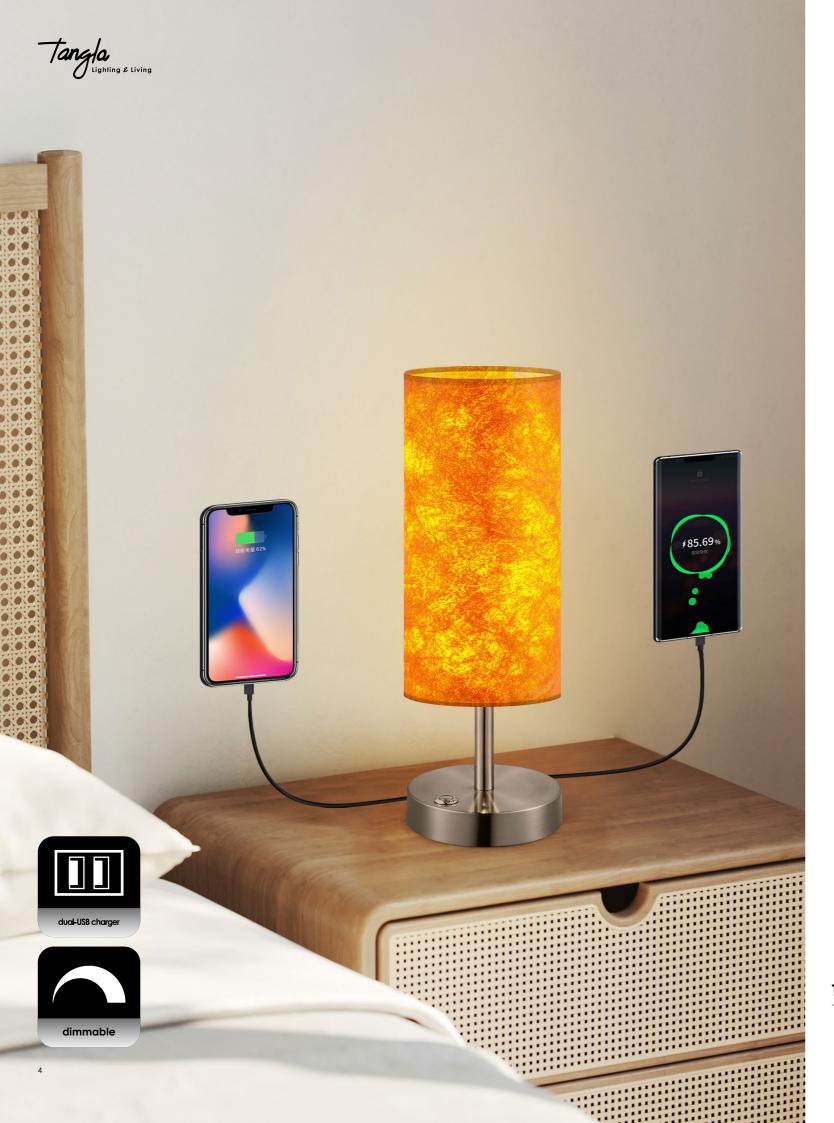

# collection fiber table lamp

TLT7640-01AM

TLT7640-01AW

**■** E27, bulb not incl. Ø 14 cm

**‡** 38 cm

**1** 38 cm

TLT7640-01BM

TLT7640-01BW

wthie brass

■ E27, bulb not incl.
Ø 14 cm

**1** 38 cm

**■** E27, bulb not incl.Ø 14 cm

**‡** 38 cm

TLT7640-01CM

mat satin

TLT7640-01CW

wthie brass

■ E27, bulb not incl.
Ø 14 cm

**‡** 38 cm

**■** E27, bulb not incl.

Ø 14 cm

**1** 38 cm

Tangla
Lighting & Living

Tangla Lighting and Living Limited 唐拉光和家有限公司