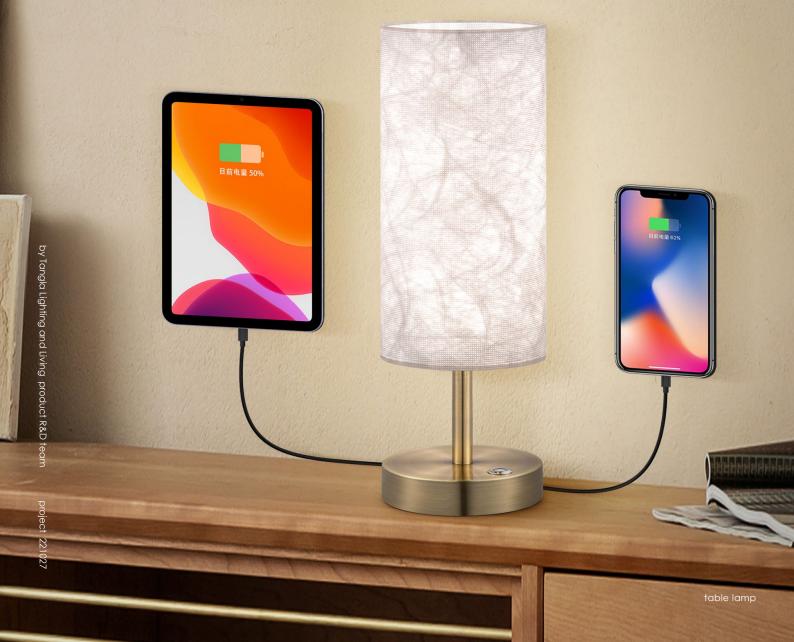

# collection fiber table lamp

TLT7640-01AM

TLT7640-01AW

**■** E27, bulb not incl. Ø 14 cm

**‡** 38 cm

**1** 38 cm

TLT7640-01BM

TLT7640-01BW

wthie brass

■ E27, bulb not incl.
Ø 14 cm

**1** 38 cm

**■** E27, bulb not incl.Ø 14 cm

**‡** 38 cm

TLT7640-01CM

mat satin

TLT7640-01CW

wthie brass

■ E27, bulb not incl.
Ø 14 cm

**‡** 38 cm

**■** E27, bulb not incl.

Ø 14 cm

**1** 38 cm

Tangla
Lighting & Living

Tangla Lighting and Living Limited 唐拉光和家有限公司