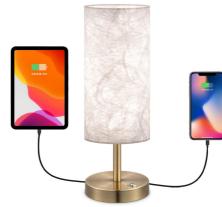

# collection fiber table lamp

TLT7640-01AM

TLT7640-01AW

**■** E27, bulb not incl. Ø 14 cm

**‡** 38 cm

**1** 38 cm

TLT7640-01BM

TLT7640-01BW