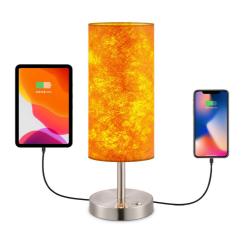

# collection fiber table lamp

TLT7640-01AM

TLT7640-01AW

**■** E27, bulb not incl. Ø 14 cm

**‡** 38 cm

**1** 38 cm

TLT7640-01BM

TLT7640-01BW