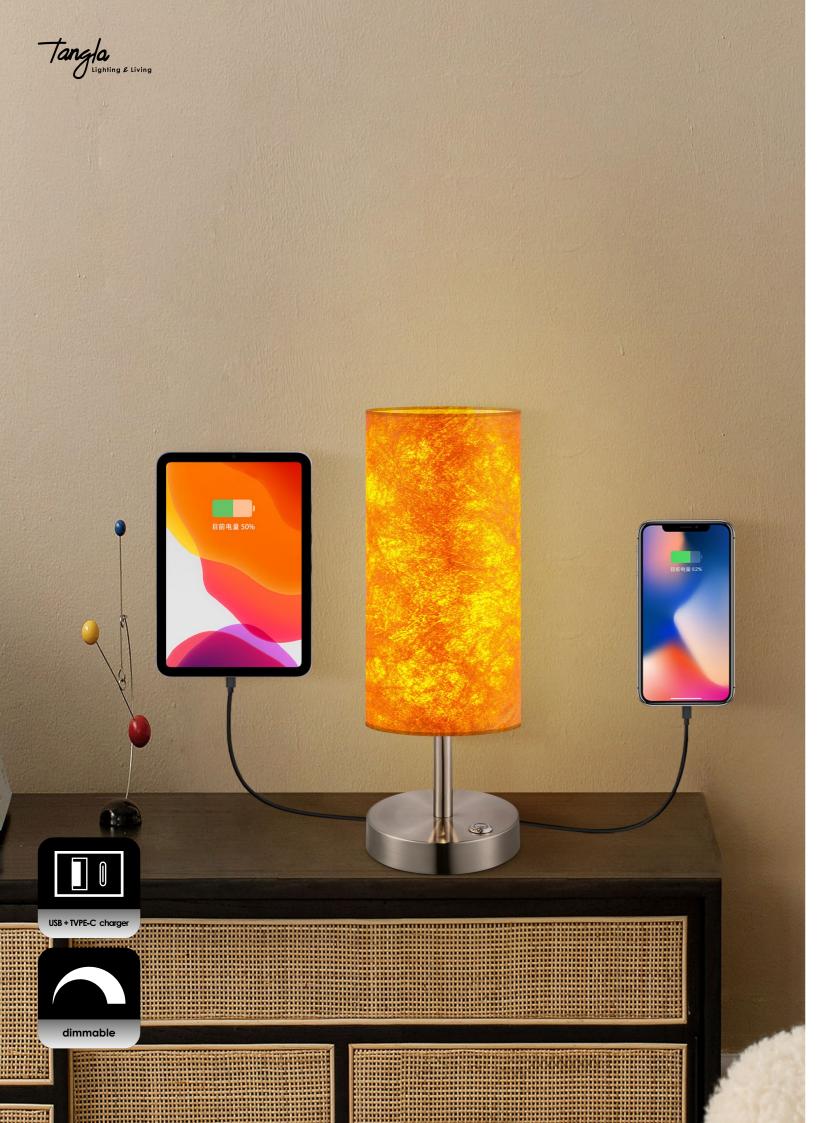

# collection fiber table lamp

TLT7640-01AM

TLT7640-01AW

**■** E27, bulb not incl. Ø 14 cm

**‡** 38 cm

**1** 38 cm

TLT7640-01BM

TLT7640-01BW