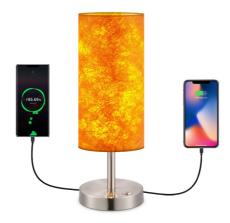

# collection fiber table lamp

TLT7640-01AM

TLT7640-01AW

**■** E27, bulb not incl. Ø 14 cm

**‡** 38 cm

**1** 38 cm

TLT7640-01BM

TLT7640-01BW