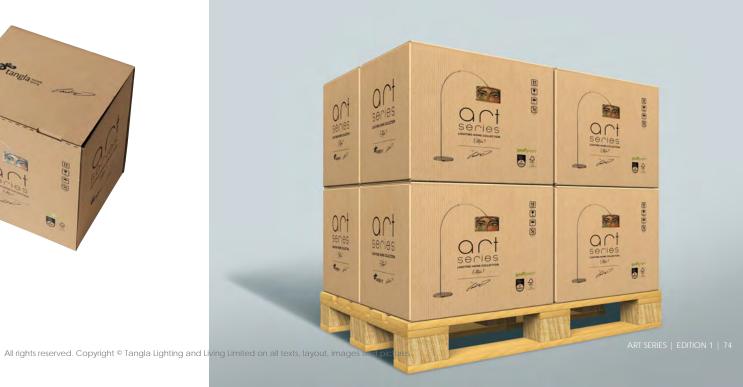

cm

messing





TLF7163-01MS

**■** E27, bulb not incl.

Ø 80 cm

**1** 160 cm

silver matte satin TLF7163-01BS

**■** E27, bulb not incl.

Ø 80 cm 1 160 cm







| TLF7164-01MS |  |
|--------------|--|
|--------------|--|

**■** E27, bulb not incl. ↔ 48 cm

silver matte satin TLF7164-01BS

**₹** E27, bulb not incl. ↔ 48 cm

149 cm ↔ 48 cm

brass matte satin

brass matte satin TLF7164-01SW

**≅** E27, bulb not incl.

**1** 149 cm

**1** 149 cm

sand white



# Floor Lamp Bases











TLT7167-01VW

vintage white

**₹** E27, bulb not incl.

↔ 65 cm

**1** 80 cm





# Floor Lamp Tube

## Dimension



## TLP7173-01SW

- **■** E27, bulb not incl.
- ↔ 55 cm
- **1** 100 cm

























017

ving Limited on all texts, layout, images and pictures.



# Packaging Design













# Tangla Lighting and Living Limited 唐拉光和家有限公司

## HongKong Head Office 香港總公司

10F Mass Mutual Tower, 33 Lockhart Road, Hong Kong 香港灣仔洛克道 33 號菓通大廈 10 樓

### Ching Office 中國辦事處

No. 23, Room 1101, Building 1, No. 111 Nancheng sectio Guantai Road, Nancheng District, Dongguan City, Guangdong Province

Office: ±84 749 2234 2401

Mobie phone: +86 138 2637 3540

E-mail: ilovetangla@tanglalighting-living.con

www.tanglalighting-living.com

ENABLED