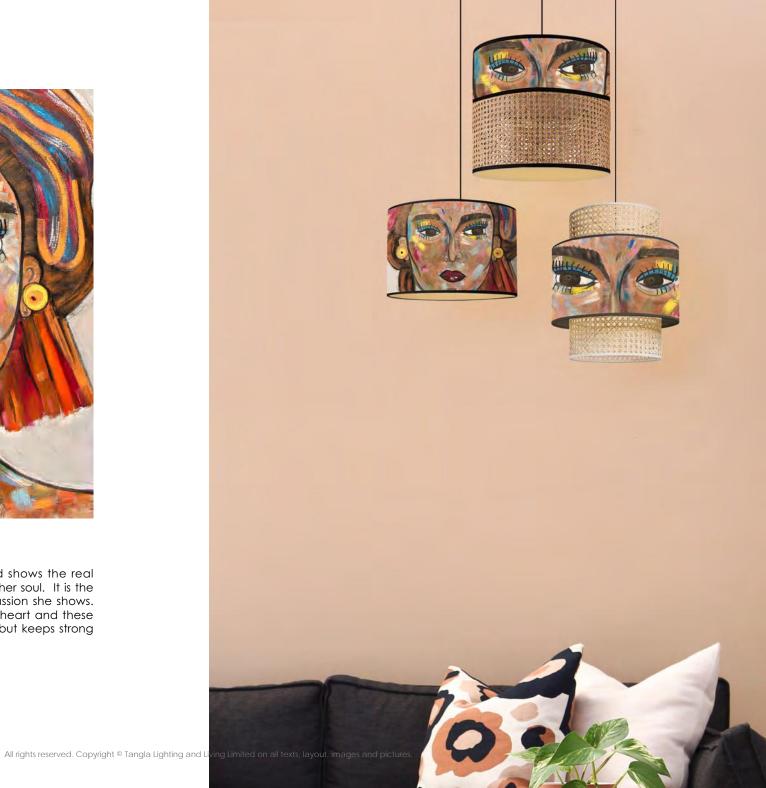

#### MEI

Mei, Ravishingly Beautiful but composed shows the real beauty in a woman, which is reflected in her soul. It is the caring that she lovingly gives and the passion she shows. Women's eyes are the entrance to their heart and these eyes can tell she has gone through a lot but keeps strong and cautious.