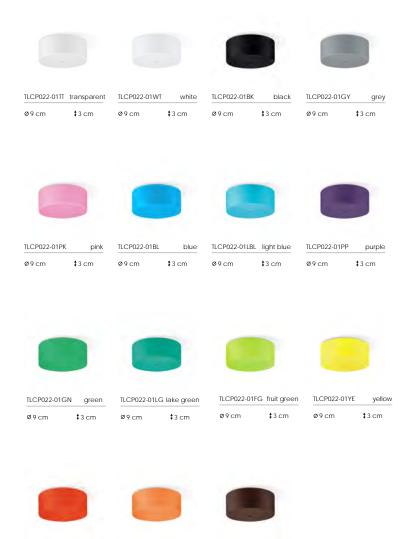

# Colours

TLCP022-01RD

\$3 cm

TLCP022-01OG orange

TLCP022-01BN

brown

\$3 cm