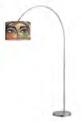

Floor lamp 1A

Chandelier 3L

Chandelier 3M

Floor lamp 5L

# Floor Lamp Bases

TLF7162-01MS silver matte satin

**≅** E27, bulb not incl. Ø 26 cm

**1** 160 cm

TLF7162-01MN **■** E27, bulb not incl.

Ø 26 cm 160 cm

messing

TLF7163-01MS