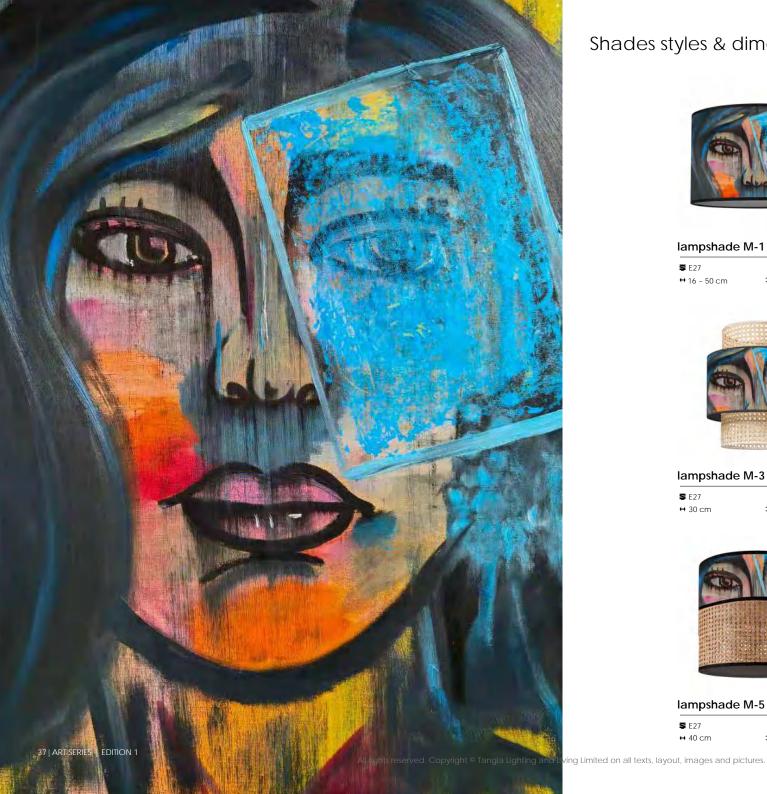

# Chandeliers

Shades Styles & Dimensions

Ceiling Fixtures

Diffuser Light Intensities

page 27 - 51

page 52 - 58

page 59

|     | _    |      | _     |  |
|-----|------|------|-------|--|
| lar | nnsh | nade | · A-1 |  |

lampshade A-2

fabric

↔ 16 ~ 50 cm

**1** 15 ~ 25 cm

**■** E27

↔ 20 ~ 30 cm

‡ 29 ~ 39 cm

lampshade A-3 rattan + fabric