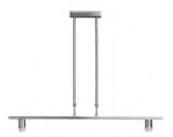

# Multiple Shades

↔ 65 cm

■ 3 x E27, bulb not incl.

100 cm

TLP7170-01MS silver matte satin TLP7170-01BS

■ 3 x E27, bulb not incl.

↔ 65 cm

**1** 100 cm