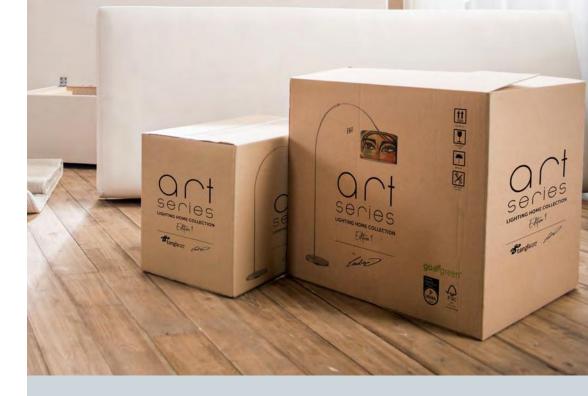

60 cm

messing





TLF7163-01MS

**■** E27, bulb not incl.

Ø 80 cm

**1** 160 cm

silver matte satin TLF7163-01BS

**■** E27, bulb not incl.

Ø 80 cm 1 160 cm







| TLF7164-01MS |  |
|--------------|--|
|--------------|--|

**■** E27, bulb not incl. ↔ 48 cm

silver matte satin TLF7164-01BS

**₹** E27, bulb not incl. ↔ 48 cm

149 cm ↔ 48 cm

brass matte satin

brass matte satin TLF7164-01SW

**≅** E27, bulb not incl.

**1** 149 cm

**1** 149 cm

sand white



# Floor Lamp Bases











TLT7167-01VW

vintage white

**₹** E27, bulb not incl.

↔ 65 cm

**1** 80 cm





# Floor Lamp Tube

## Dimension



## TLP7173-01SW

- **■** E27, bulb not incl.
- ↔ 55 cm
- **1** 100 cm

























017

ving Limited on all texts, layout, images and pictures.



# Packaging Design













# Tangla Lighting and Living Limited 唐拉光和家有限公司

## HongKong Head Office 香港總公司

10F Mass Mutual Tower, 33 Lockhart Road, Hong Kong 香港灣仔洛克道 33 號菓通大廈 10 樓

### Ching Office 中國辦事處

No. 23, Room 1101, Building 1, No. 111 Nancheng sectio Guantai Road, Nancheng District, Dongguan City, Guangdong Province

Office: ±84 749 2234 2401

Mobie phone: +86 138 2637 3540

E-mail: ilovetangla@tanglalighting-living.con

www.tanglalighting-living.com

ENABLED