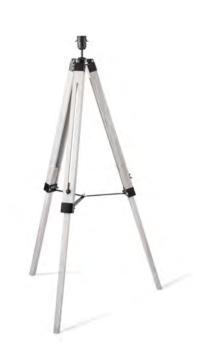

# Floor Lamp Bases

TLT7167-01VW

vintage white

**₹** E27, bulb not incl.

↔ 65 cm

**1** 80 cm