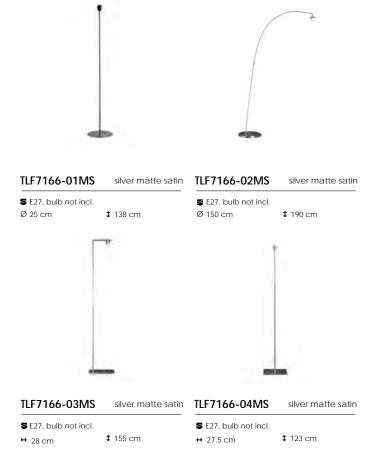

# Floor Lamp Bases

TLF7162-01MS silver matte satin

**≅** E27, bulb not incl. Ø 26 cm

**1** 160 cm

TLF7162-01MN **■** E27, bulb not incl.

Ø 26 cm 160 cm

messing

TLF7163-01MS

**■** E27, bulb not incl.

Ø 80 cm

**1** 160 cm

silver matte satin TLF7163-01BS

**■** E27, bulb not incl.

Ø 80 cm 1 160 cm

| TLF7164-01MS |  |
|--------------|--|
|--------------|--|

**■** E27, bulb not incl. ↔ 48 cm

silver matte satin TLF7164-01BS

**₹** E27, bulb not incl. ↔ 48 cm

149 cm ↔ 48 cm

brass matte satin

brass matte satin TLF7164-01SW

**≅** E27, bulb not incl.

**1** 149 cm

**1** 149 cm

sand white