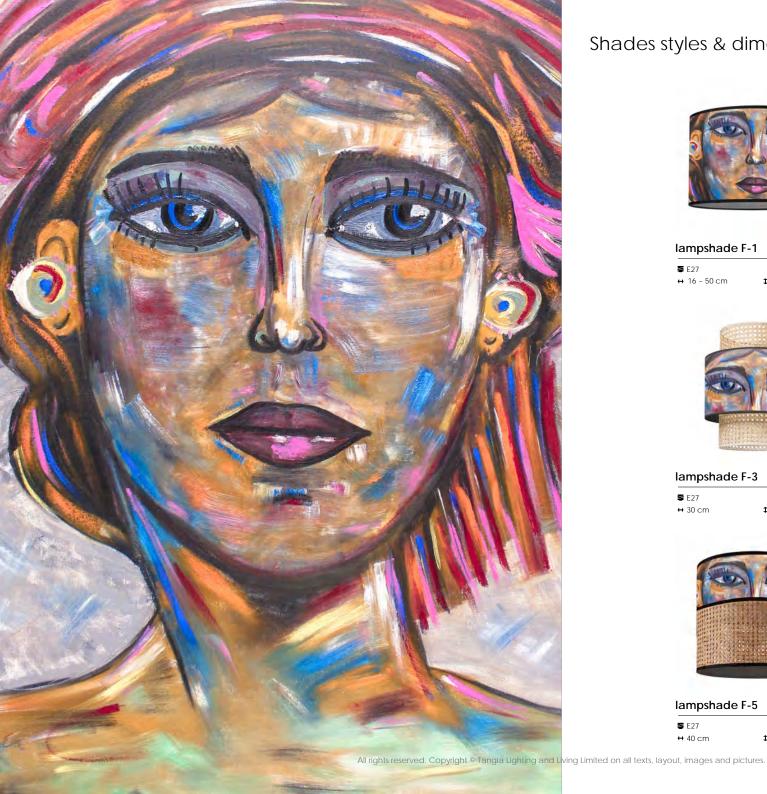

#### MEI

Mei, Ravishingly Beautiful but composed shows the real beauty in a woman, which is reflected in her soul. It is the caring that she lovingly gives and the passion she shows. Women's eyes are the entrance to their heart and these eyes can tell she has gone through a lot but keeps strong and cautious.