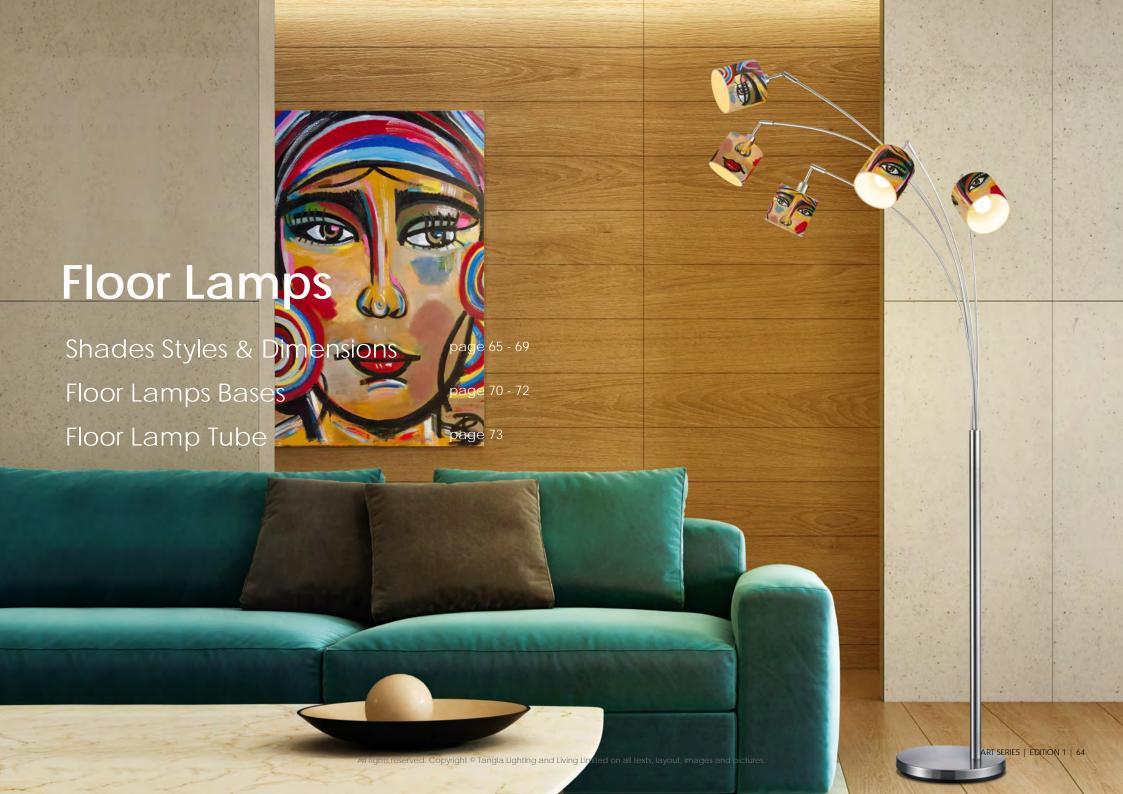

# HOME LIGHTING COLLECTION

# **Lamp Styles**

#### Chandeliers

# Table lamps

Chandelier 1A

Chandelier 1B

Table lamp 1A-1B-1C

Table lamp 2A

Floor lamps

Chandelier 3C

Floor lamp 3T

Floor lamp 1A

Chandelier 3L

Chandelier 3M

Floor lamp 5L

# Chandeliers

Shades Styles & Dimensions

Ceiling Fixtures

Diffuser Light Intensities

page 27 - 51

page 52 - 58

page 59

|     | _    |      | _     |  |
|-----|------|------|-------|--|
| lar | nnsh | nade | · A-1 |  |