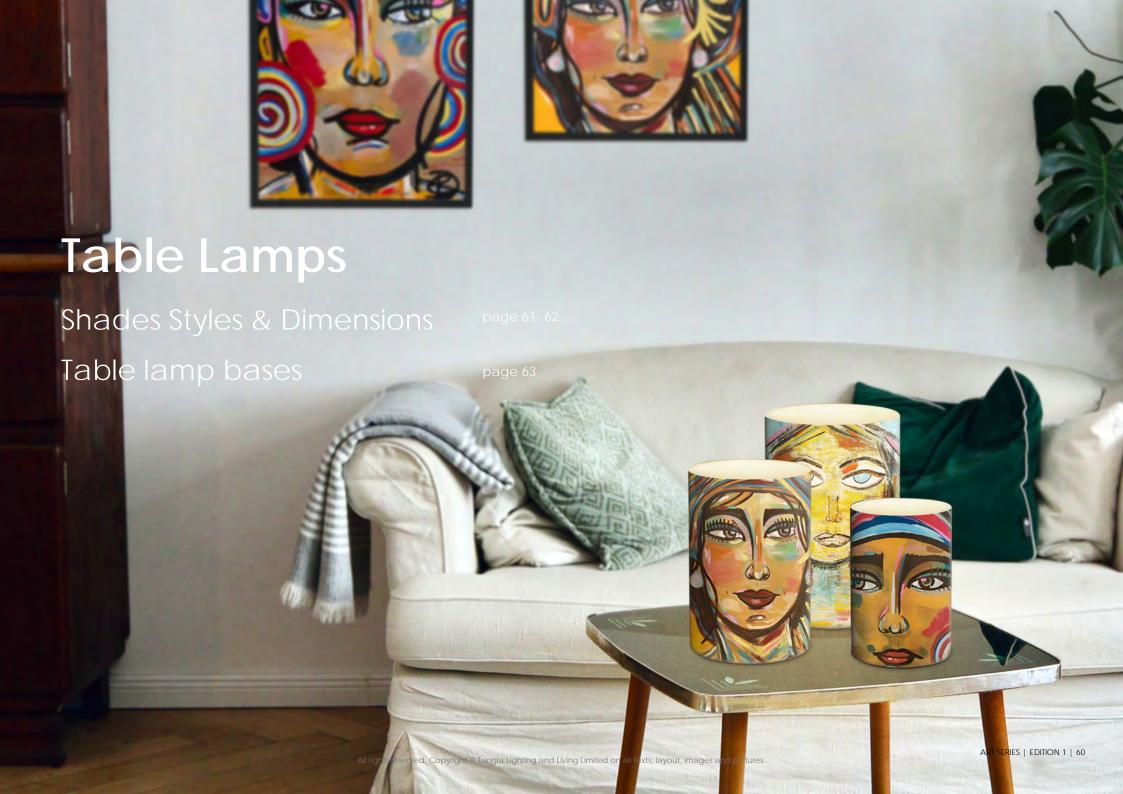

# Table lamps

Chandelier 1A

Chandelier 1B

Table lamp 1A-1B-1C

Table lamp 2A

Floor lamps

Chandelier 3C

Floor lamp 3T

# Chandeliers

Shades Styles & Dimensions

Ceiling Fixtures

Diffuser Light Intensities

page 27 - 51

page 52 - 58

page 59

|     | _    |      | _     |  |
|-----|------|------|-------|--|
| lar | nnsh | nade | · A-1 |  |