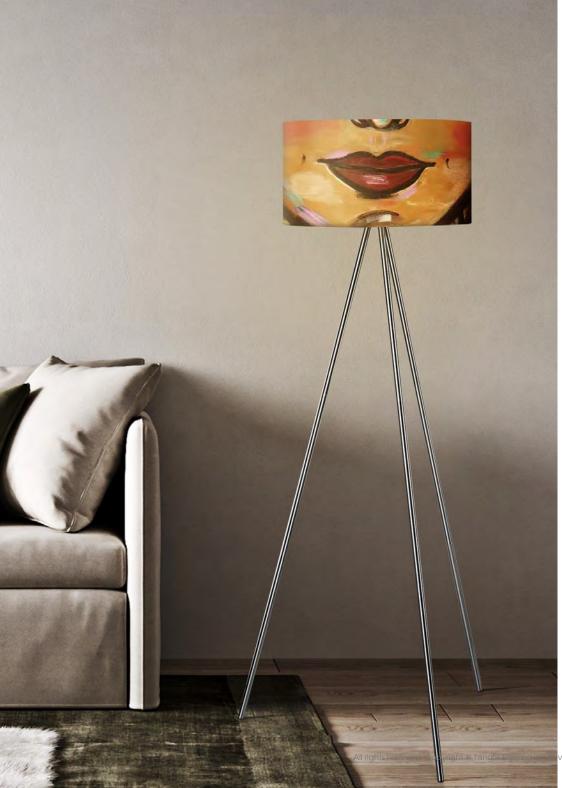

Our new Art Series Collection is a celebration of up and coming artists, showcasing some of their iconic artworks on high-quality printed shades on a wide selection of our most successful lighting designs.

↔ 20 ~ 30 cm

**1** 29 ~ 39 cm

lampshade I-3

rattan + fabric

lampshade I-4

fabric

**≅** E27

↔ 30 cm

‡ 36 cm

**3** E27 ↔ 30 cm

**‡** 36 cm

lampshade I-5

rattan + fabric

**‡** 35 cm

**≨** E27

↔ 40 cm

lampshade I-6

**‡** 35 cm

rattan + fabric

**≅** E27

↔ 40 cm

| lam | pshade J- | 1 |
|-----|-----------|---|
|     |           |   |

lampshade J-2

fabric