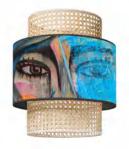

# Chandeliers

Shades Styles & Dimensions

Ceiling Fixtures

Diffuser Light Intensities

page 27 - 51

page 52 - 58

page 59

|     | _    |      | _     |  |
|-----|------|------|-------|--|
| lar | nnsh | nade | · A-1 |  |

lampshade A-2

fabric

↔ 16 ~ 50 cm

**1** 15 ~ 25 cm

**■** E27

↔ 20 ~ 30 cm

‡ 29 ~ 39 cm

lampshade A-3 rattan + fabric