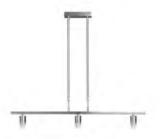

# Multiple Shades

↔ 65 cm

■ 3 x E27, bulb not incl.

100 cm

TLP7170-01MS silver matte satin TLP7170-01BS

■ 3 x E27, bulb not incl.

↔ 65 cm

**1** 100 cm