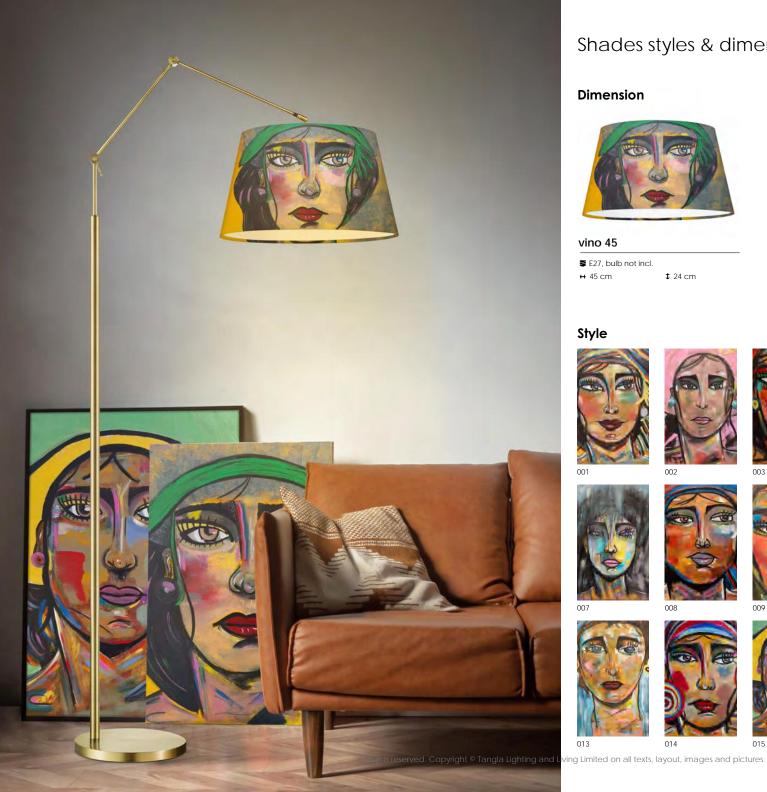

## vino 45

- **■** E27, bulb not incl.
- ↔ 45 cm
- ‡ 24 cm

## Style

013

014

016

017 ART SERIES | EDITION 1 | 68