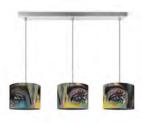

# Multiple Shades

↔ 65 cm

■ 3 x E27, bulb not incl.

100 cm

TLP7170-01MS silver matte satin TLP7170-01BS

■ 3 x E27, bulb not incl.

↔ 65 cm

**1** 100 cm

brass matte satin

**TLP7171-01MS** silver matte satin

‡ 100 cm

2 x E27, bulb not incl.

↔ 98 cm

TLP7174-01SW

■ 3 x E27, bulb not incl.

↔ 95 cm **‡** 112.5 cm