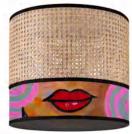

↔ 16 ~ 50 cm

**1** 15 ~ 25 cm

**■** E27

↔ 20 ~ 30 cm

**1** 29 ~ 39 cm





lampshade Q-3 rattan + fabric

lampshade Q-4

fabric

**≅** E27

↔ 30 cm

**‡** 36 cm

**3** E27

↔ 30 cm

**‡** 36 cm





lampshade Q-5 rattan + fabric lampshade Q-6 rattan + fabric

**≅** E27

↔ 40 cm

**\$** 35 cm

**≅** E27 ↔ 40 cm

**‡** 35 cm

ving Limited on all texts, layout, images and pictures.









| 2        | m | nc               | h   | รฝ | е | D  | 1 |
|----------|---|------------------|-----|----|---|----|---|
| <b>a</b> |   | $\mathbf{v}_{2}$ | 110 | зu | _ | n- |   |

lampshade R-2

fabric

↔ 16 ~ 50 cm

**1** 15 ~ 25 cm

**≅** E27

↔ 20 ~ 30 cm

**1** 29 ~ 39 cm





lampshade R-3 rattan + fabric

lampshade R-4

fabric

**≅** E27

↔ 30 cm

**‡** 36 cm

**≅** E27 ↔ 30 cm

**‡** 36 cm





lampshade R-6 rattan + fabric

lampshade R-5 rattan + fabric

‡ 35 cm

**■** E27

↔ 40 cm

**‡** 35 cm

**≅** E27 ↔ 40 cm







| lampshade R-1 |
|---------------|
|---------------|

lampshade R-2

fabric

fabric

**≅** E27

↔ 16 ~ 50 cm

15 ~ 25 cm

**■** E27

↔ 20 ~ 30 cm

**1** 29 ~ 39 cm





lampshade R-3 rattan + fabric

**≅** E27

↔ 30 cm

**‡** 36 cm

lampshade R-4

**≅** E27 ↔ 30 cm

**‡** 36 cm





lampshade R-5 rattan + fabric

lampshade R-6 rattan + fabric

**≨** E27

↔ 40 cm

**‡** 35 cm

**■** E27 ↔ 40 cm

**‡** 35 cm

ving Limited on all texts, layout, images and pictures.



## Dimension



Shades styles & dimension

## bling 15

- **■** E27,bulb not incl.
- ↔ 16 cm
- ‡ 15 cm

## Style

































All rights reserved. Copyright © Tangla Lighting and