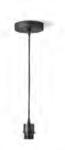

# Ceiling Fixtures Single Shades

TLP7173-01SW

sand black

2 x E27, bulb not incl.

↔ 55 cm

**1** 100 cm

TLC7176-01MS silver matte satin

**■** E27, bulb not incl.

Ø 11 cm 10 cm

TLP7173-03SB

sand black

₹ 2 x E27, bulb not incl.

↔ 30 cm

**1** 100 cm

TLP7173-03SB-N

3 x E27, bulb not incl.