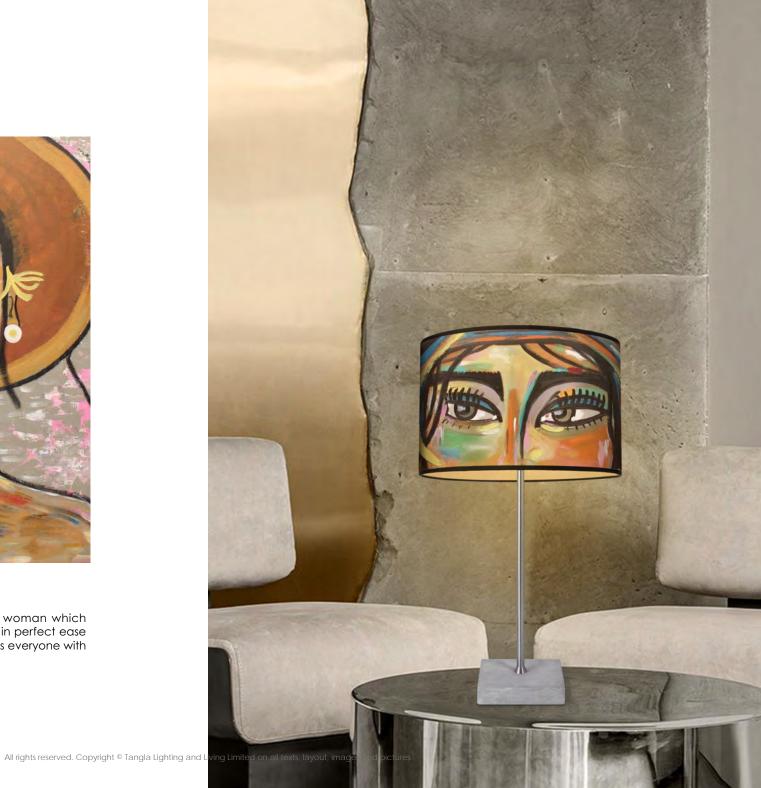

#### MEI

Mei, Ravishingly Beautiful but composed shows the real beauty in a woman, which is reflected in her soul. It is the caring that she lovingly gives and the passion she shows. Women's eyes are the entrance to their heart and these eyes can tell she has gone through a lot but keeps strong and cautious.