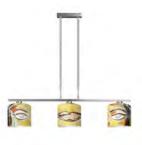

#### Chandeliers

# Multiple Shades

↔ 65 cm

■ 3 x E27, bulb not incl.

100 cm

TLP7170-01MS silver matte satin TLP7170-01BS

■ 3 x E27, bulb not incl.

↔ 65 cm

**1** 100 cm