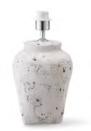

# Floor Lamp Bases

TLF7162-01MS silver matte satin

**≅** E27, bulb not incl. Ø 26 cm

**1** 160 cm

TLF7162-01MN **■** E27, bulb not incl.

Ø 26 cm 160 cm

messing

TLF7163-01MS

**■** E27, bulb not incl.

Ø 80 cm

**1** 160 cm

silver matte satin TLF7163-01BS

**■** E27, bulb not incl.

Ø 80 cm 1 160 cm

| TLF7164-01MS |  |
|--------------|--|
|--------------|--|

**■** E27, bulb not incl. ↔ 48 cm

silver matte satin TLF7164-01BS

**₹** E27, bulb not incl. ↔ 48 cm

149 cm ↔ 48 cm

brass matte satin

brass matte satin TLF7164-01SW

**≅** E27, bulb not incl.

**1** 149 cm

**1** 149 cm

sand white

# Floor Lamp Bases

TLT7167-01VW

vintage white

**₹** E27, bulb not incl.

↔ 65 cm

**1** 80 cm