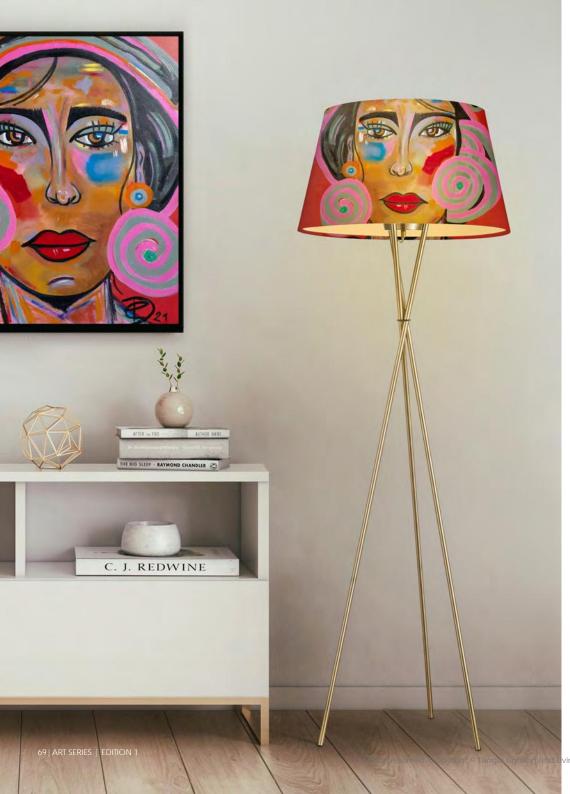

Our new Art Series Collection is a celebration of up and coming artists, showcasing some of their iconic artworks on high-quality printed shades on a wide selection of our most successful lighting designs.

↔ 20 ~ 30 cm

**1** 29 ~ 39 cm

lampshade I-3

rattan + fabric

lampshade I-4

fabric

**≅** E27

↔ 30 cm

‡ 36 cm

**3** E27 ↔ 30 cm

**‡** 36 cm

lampshade I-5

rattan + fabric

**‡** 35 cm

**≨** E27

↔ 40 cm

lampshade I-6

**‡** 35 cm

rattan + fabric

**≅** E27

↔ 40 cm

| lam | pshade J- | 1 |
|-----|-----------|---|
|     |           |   |

lampshade J-2

fabric