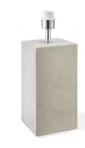

# Floor Lamp Bases

TLF7162-01MS silver matte satin

**≅** E27, bulb not incl. Ø 26 cm

**1** 160 cm

TLF7162-01MN **■** E27, bulb not incl.

Ø 26 cm 160 cm

messing

TLF7163-01MS

**■** E27, bulb not incl.

Ø 80 cm

**1** 160 cm

silver matte satin TLF7163-01BS

**■** E27, bulb not incl.

Ø 80 cm 1 160 cm

| TLF7164-01MS |  |
|--------------|--|
|--------------|--|

**■** E27, bulb not incl. ↔ 48 cm

silver matte satin TLF7164-01BS

**₹** E27, bulb not incl. ↔ 48 cm

149 cm ↔ 48 cm

brass matte satin

brass matte satin TLF7164-01SW

**≅** E27, bulb not incl.

**1** 149 cm

**1** 149 cm

sand white

# Floor Lamp Bases

TLT7167-01VW

vintage white

**₹** E27, bulb not incl.

↔ 65 cm

**1** 80 cm