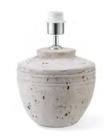

# Floor Lamp Bases

TLF7162-01MS silver matte satin

**≅** E27, bulb not incl. Ø 26 cm

**1** 160 cm

TLF7162-01MN **■** E27, bulb not incl.

Ø 26 cm 160 cm

messing

TLF7163-01MS

**■** E27, bulb not incl.

Ø 80 cm

**1** 160 cm

silver matte satin TLF7163-01BS

**■** E27, bulb not incl.

Ø 80 cm 1 160 cm

| TLF7164-01MS |  |
|--------------|--|
|--------------|--|

**■** E27, bulb not incl. ↔ 48 cm

silver matte satin TLF7164-01BS

**₹** E27, bulb not incl. ↔ 48 cm

149 cm ↔ 48 cm

brass matte satin

brass matte satin TLF7164-01SW

**≅** E27, bulb not incl.

**1** 149 cm

**1** 149 cm

sand white

# Floor Lamp Bases

TLT7167-01VW

vintage white

**₹** E27, bulb not incl.

↔ 65 cm

**1** 80 cm