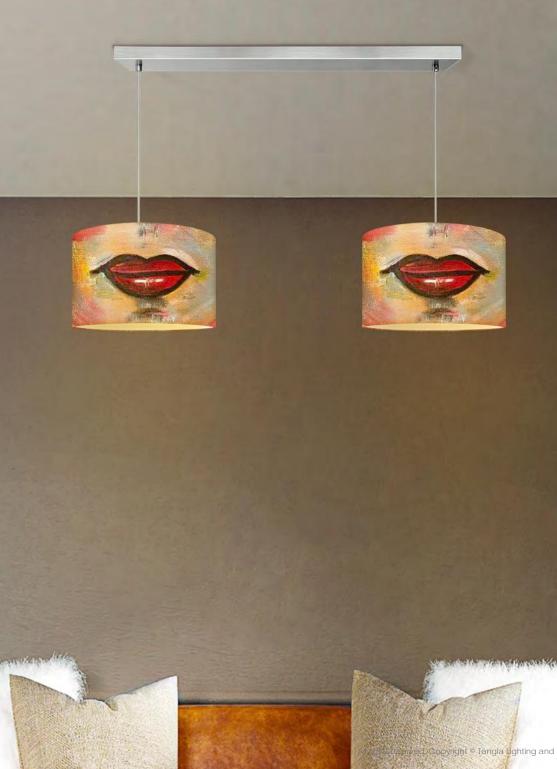

# Ceiling Fixtures Single Shades

TLP7173-01SW

sand black

2 x E27, bulb not incl.

↔ 55 cm

**1** 100 cm

TLC7176-01MS silver matte satin

**■** E27, bulb not incl.

# Multiple Shades

↔ 65 cm

■ 3 x E27, bulb not incl.

100 cm

TLP7170-01MS silver matte satin TLP7170-01BS

■ 3 x E27, bulb not incl.

↔ 65 cm

**1** 100 cm

brass matte satin

**TLP7171-01MS** silver matte satin

‡ 100 cm

2 x E27, bulb not incl.

↔ 98 cm

TLP7174-01SW

■ 3 x E27, bulb not incl.

↔ 95 cm **‡** 112.5 cm

TLP7173-01SW

sand white

↔ 55 cm

TLP7173-01MS silver matte satin TLP7173-01BS

snad whtie

2 x E27, bulb not incl.

3 2 x E27, bulb not incl

↔ 55 cm

1 100 cm

brass matte satin

2 x E27, bulb not incl.

↔ 55 cm

‡ 100 cm

‡ 100 cm