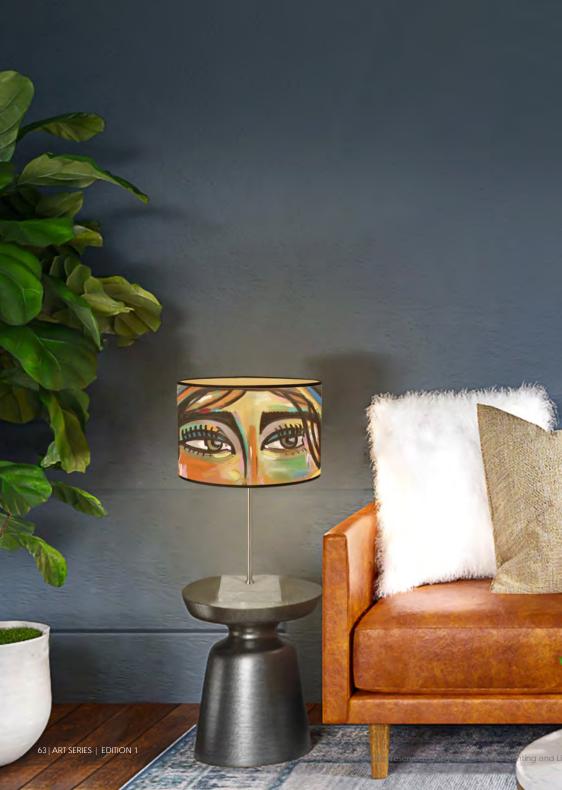

# Table Lamp Bases

| TLT7140-01MS | silver matt |
|--------------|-------------|
|              |             |

tte satin **TLT7140-02MS** silver matte satin

↔ 11 cm **1** 32 cm

**■** E27, bulb not incl.

TLT7141-01CR

**■** E27, bulb not incl.

↔ 11 cm

**■** E27, bulb not incl.

↔ 11 cm

**‡** 32 cm

### concrete TLT7141-02CR

**■** E27, bulb not incl.

↔ 15 cm

concrete TLT7141-01CCR

white

**■** E27, bulb not incl.

↔ 13 cm

1 41 cm

concrete

**‡** 32 cm

1 42 cm

‡ 33 cm