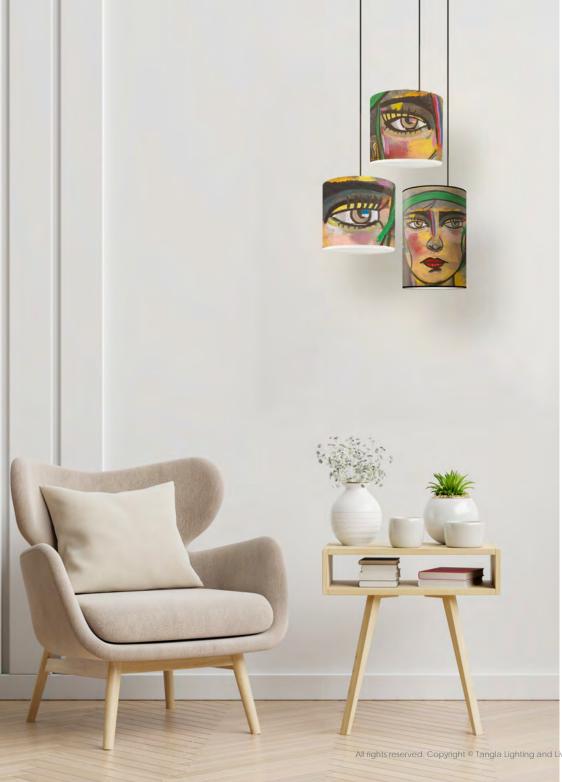

#### **ADLEY**

Adley, The Sceptic With Good Sense, has a lot of trust which often let to betrayal in her private and professional relationships. She still carries the bad experiences with her. As a result, she has built distrust of others. She is aware that distrust is a real sign of weakness and can lead to stagnancy in interpersonal relationships.

**FEAR** 

Fear, The Lie in Wait, is often afraid to speak up. She desires interpersonal harmony which causes anxious of getting into an argument because of her own opinion. There are many things in her life that she cannot understand. She knows what she wants but cannot live it out because she often depends on others.

# CHLOÉ

Chloe, The Sonder, this woman realised from an early age that everybody has his or her own complex life. She is very aware that everyone else feels the same way. She knows that everybody has moments of mental troubles as well as feeling alone sometimes. She realised that we are all in this world for a reason and that we all belong here. This attitude makes her life easier.