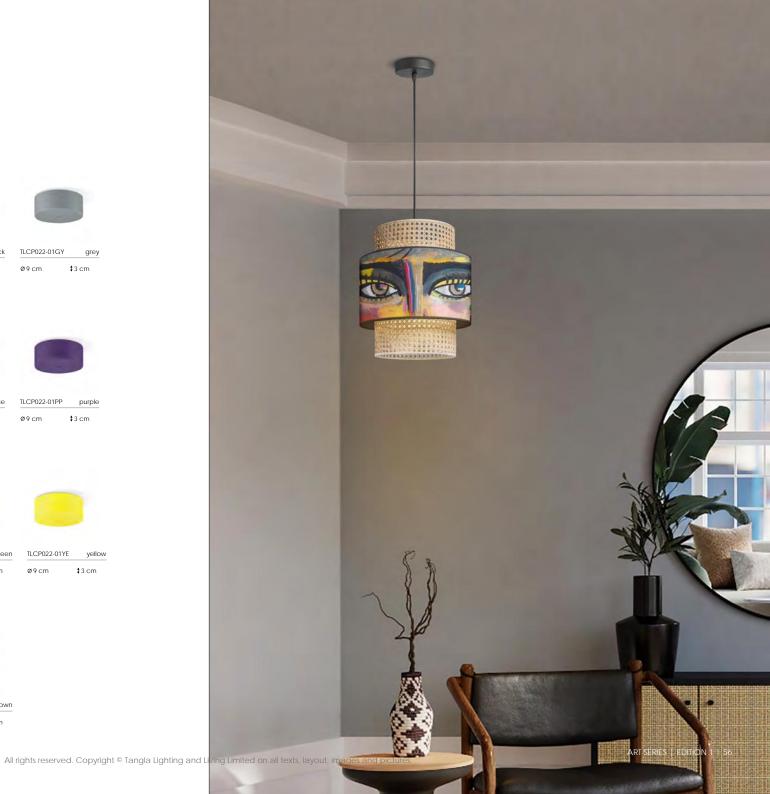

# Ceiling Fixtures Single Shades

TLP7173-01SW

sand black

2 x E27, bulb not incl.

↔ 55 cm

**1** 100 cm

TLC7176-01MS silver matte satin

**■** E27, bulb not incl.

## Colours

TLCP025-03WT

 TLCP025-03CR concrete

TLCP025-03AR anthracite

‡3 cm

Ø 10 cm

TLCP025-03BK black

TLCP025-03RD re