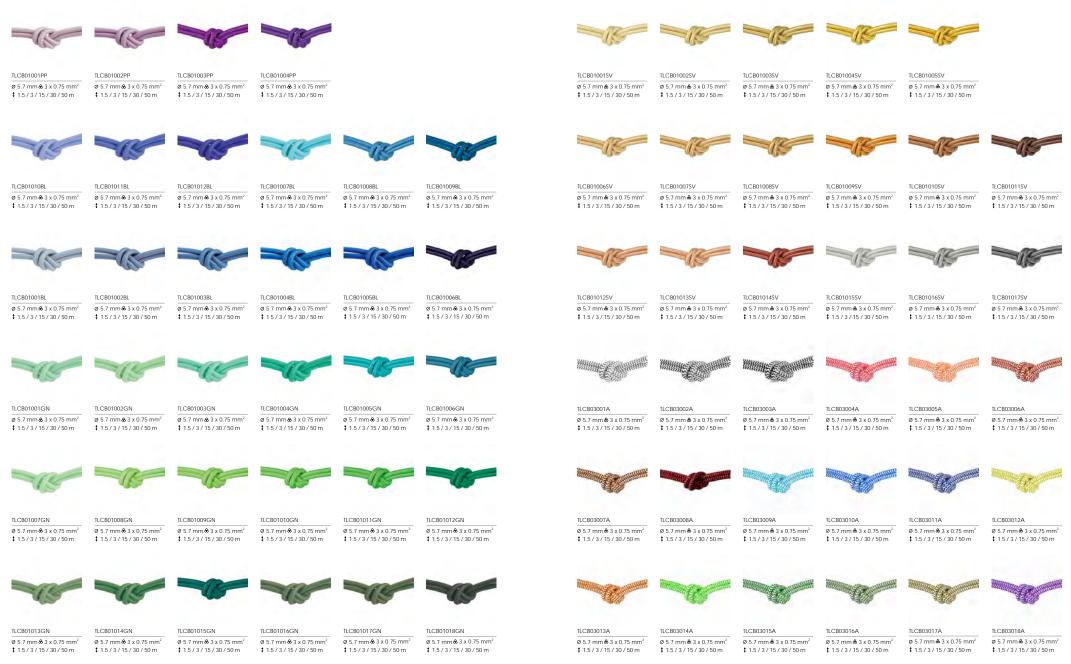

# Diffuser Light Intensities

## Type B dimension

| TLD7132-20W  |                 | white | TLD7132-25   | W               | white | TLD7132-30W  | l               | white |
|--------------|-----------------|-------|--------------|-----------------|-------|--------------|-----------------|-------|
| <b>■</b> E27 |                 |       | <b>■</b> E27 |                 |       | <b>■</b> E27 |                 |       |
| Ø 20 cm      | <b>‡</b> 0.5 cm |       | Ø 25 cm      | <b>‡</b> 0.5 cm |       | Ø 30 cm      | <b>‡</b> 0.5 cm |       |

## Type B dimension

| TLD7132-35W  |                 | white | TLD7132-40 | )W              | white | TLD7132-50W  |                 | white |
|--------------|-----------------|-------|------------|-----------------|-------|--------------|-----------------|-------|
| <b>■</b> E27 |                 |       | ■ E27      |                 |       | <b>■</b> E27 |                 |       |
| Ø 35 cm      | <b>‡</b> 0.5 cm |       | Ø 40 cm    | <b>‡</b> 0.5 cm |       | Ø 50 cm      | <b>‡</b> 0.5 cm |       |

Type C dimension

| TLD7132-30V  | VH              | white | TLD7132-40 | )WH             | white | TLD7132-50   | DWH             | white |
|--------------|-----------------|-------|------------|-----------------|-------|--------------|-----------------|-------|
| <b>■</b> E27 |                 |       | ■ E27      |                 |       | <b>₽</b> E27 |                 |       |
| Ø 30 cm      | <b>1</b> 0.5 cm |       | Ø 40 cm    | <b>1</b> 0.5 cm |       | Ø 50 cm      | <b>‡</b> 0.5 cm |       |