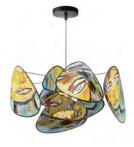

# Multiple Shades

↔ 65 cm

■ 3 x E27, bulb not incl.

100 cm

TLP7170-01MS silver matte satin TLP7170-01BS

■ 3 x E27, bulb not incl.

↔ 65 cm

**1** 100 cm

brass matte satin

**TLP7171-01MS** silver matte satin

‡ 100 cm

2 x E27, bulb not incl.

↔ 98 cm

TLP7174-01SW

■ 3 x E27, bulb not incl.

↔ 95 cm **‡** 112.5 cm