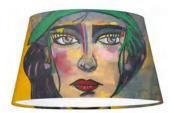

## Dimension

## vino 45

- **■** E27, bulb not incl.
- ↔ 45 cm
- ‡ 24 cm

## Style

013

014

016

017 ART SERIES | EDITION 1 | 68