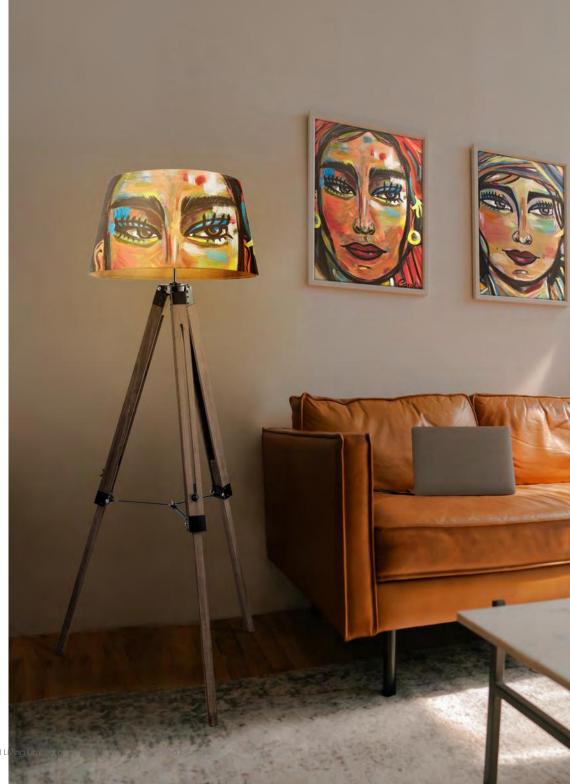

#### MEI

Mei, Ravishingly Beautiful but composed shows the real beauty in a woman, which is reflected in her soul. It is the caring that she lovingly gives and the passion she shows. Women's eyes are the entrance to their heart and these eyes can tell she has gone through a lot but keeps strong and cautious.

#### HAZEL

Hazel, The Uncertainty desires nothing more than to be in harmony with her external and internal appearance. She envisions to have a deep inner trust in her own abilities. She strives to be able to have deep relationships and be proud of her own path in life. Even in extreme external situations, she wishes to be able to maintain her strong inner calm.