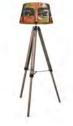

Floor lamp 1A

Chandelier 3L

Chandelier 3M

Floor lamp 5L

# Floor Lamp Bases

TLT7167-01VW

vintage white

**₹** E27, bulb not incl.

↔ 65 cm

**1** 80 cm