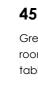

#### 45 cm

Great for Hanging and Floor Lamps: Perfect for larger rooms, this size works well as a hanging lamp over dining tables or as a stylish floor lamp in lounge areas.