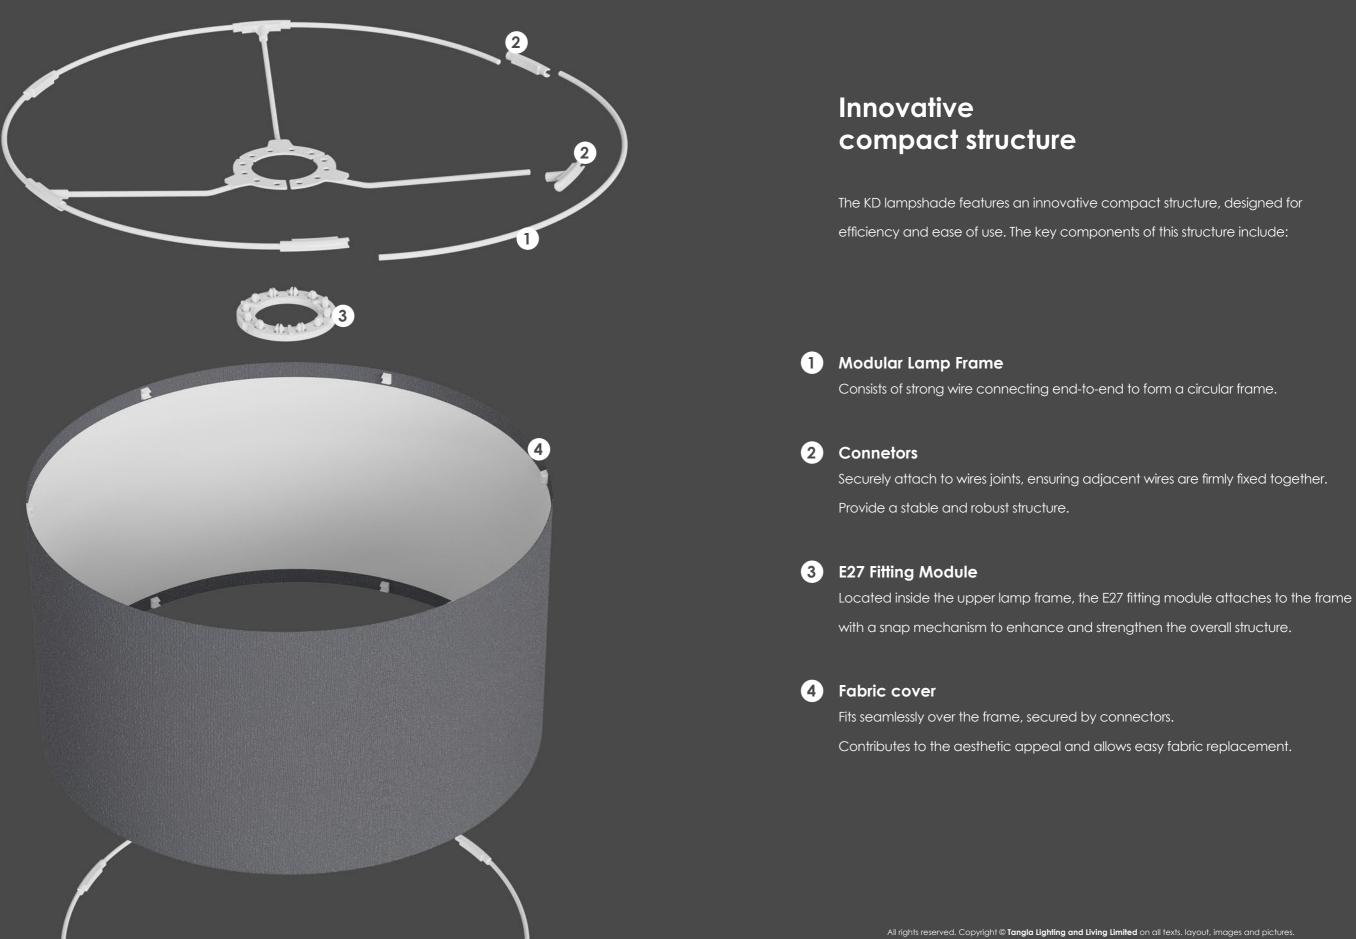

The KD lampshade features a modular design that allows for easy assembly and disassembly. Each KD lampshade is composed of modular components that can be quickly interconnected, forming a complete lampshade with various fabrics.

The innovative design of KD lampshades emphasizes simplicity and efficiency in assembly while enhancing practicality in storage and transportation. The components of KD lampshades can be packed flat and efficiently, reducing packaging volume and environmental impact.