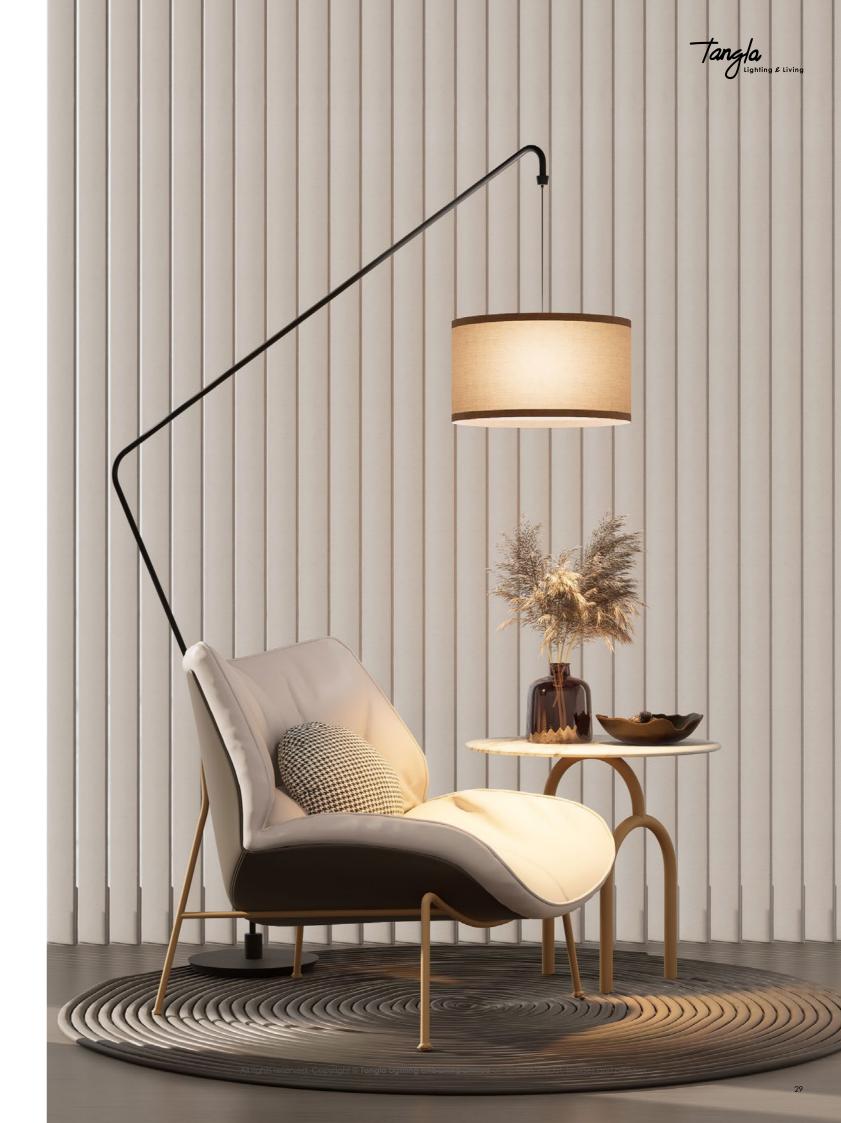

### Various sizes

versatility: Each size can be used in a variety of settings, providing flexibility in design and application.

easy Integration: With their modular design, our KD lampshades can be easily integrated into any space, ensuring a perfect fit regardless of size. consistent Aesthetic: Despite the size differences, all our lampshades maintain a consistent aesthetic, ensuring a cohesive look when used together in larger projects.

22 cm

23 cm

25 cm

Ø 35 cm

Ø 40 cm

Ø 45 cm

Ø 50 cm

Versatile for Hanging and Floor Lamps: This medium size is suitable for a variety of applications, from hanging lamps in living rooms and offices to floor lamps in reading nooks.

50 cm This extra-large size is ideal for making a statement in open-concept living areas, dining rooms, or as a prominent floor lamp in spacious rooms.