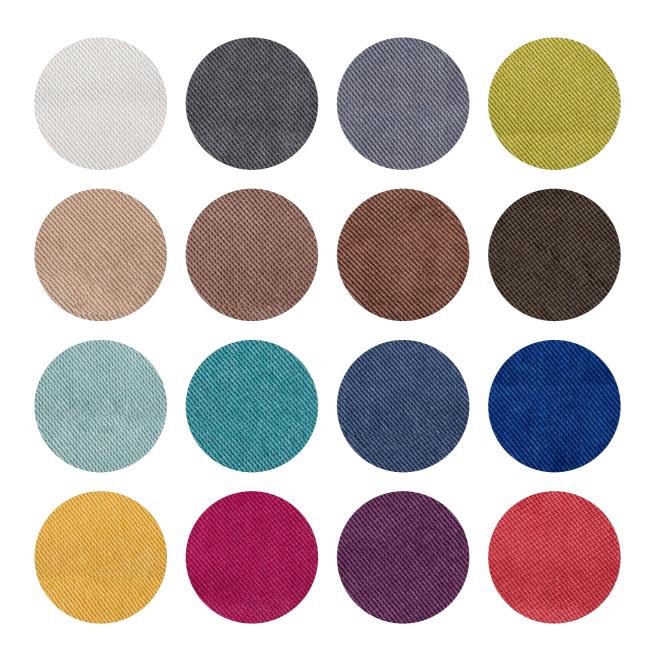

## Choosing your perfect fabric

Our KD lampshades offer a diverse array of fabric options, designed to meet the varied tastes and needs of you. Each color swatch represents a unique fabric choice, enabling you to provide personalized lighting solutions that seamlessly integrate with any decor style.

### Corduroy fabric

Corduroy fabric, with its characteristic ridged texture and rich, tactile appeal, makes an exquisite choice for lampshades. This timeless material brings a touch of sophistication and warmth.

### Velvet fabric

Renowned for its sumptuous texture and luxurious sheen, is an exceptional choice for lampshades. This elegant material adds a touch of sophistication and opulence to any

interior décor. Its rich, plush surface not only enhances the visual appeal of your lamps but also provides a warm, soft glow, creating a cozy and inviting atmosphere. Ideal for both contemporary and classic settings, velvet fabric lampshades are a stylish addition that brings timeless beauty and refinement to your living space.