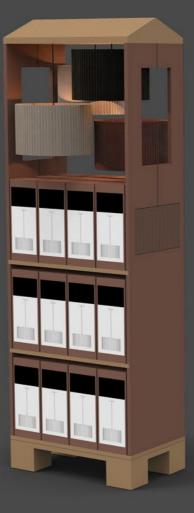

### Store display made of FSC carton

Introducing our innovative store display solution crafted from FSC-certified carton, designed to enhance your retail environment while promoting sustainability. Our displays are not only eco-friendly but also practical, featuring pre-mounted samples for quick and easy setup.

#### Key features:

Sustainably sourced: Made from FSC-certified materials, our carton displays ensure responsible forest management, contributing to environmental sustainability.

Pre-Mounted samples: Each display comes with pre-mounted samples, allowing for immediate installation and reducing labor time on the sales floor.

Electrical preparation: The displays are equipped with pre-installed electrical components, making it simple to integrate lighting or digital displays, enhancing product visibility and customer engagement.