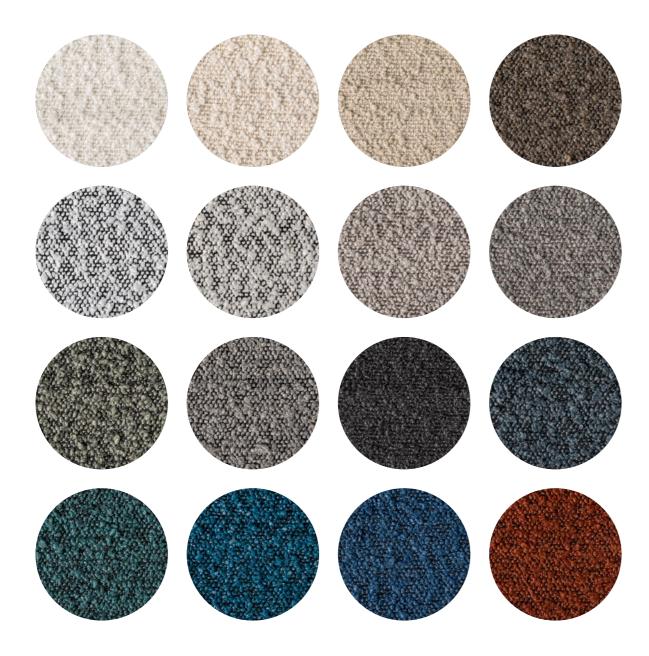

## Choosing your perfect fabric

Our KD lampshades offer a diverse array of fabric options, designed to meet the varied tastes and needs of you. Each color swatch represents a unique fabric choice, enabling you to provide personalized lighting solutions that seamlessly integrate with any decor style.

### Bouclé fabric

Known for its unique, looped texture and plush appearance, is a distinguished choice for lampshades. This elegant material adds a layer of sophistication and tactile interest

to any décor. Its intricate weave not only enhances the aesthetic appeal of your lamps but also diffuses light softly, creating a warm and inviting ambiance. Perfect for both modern and