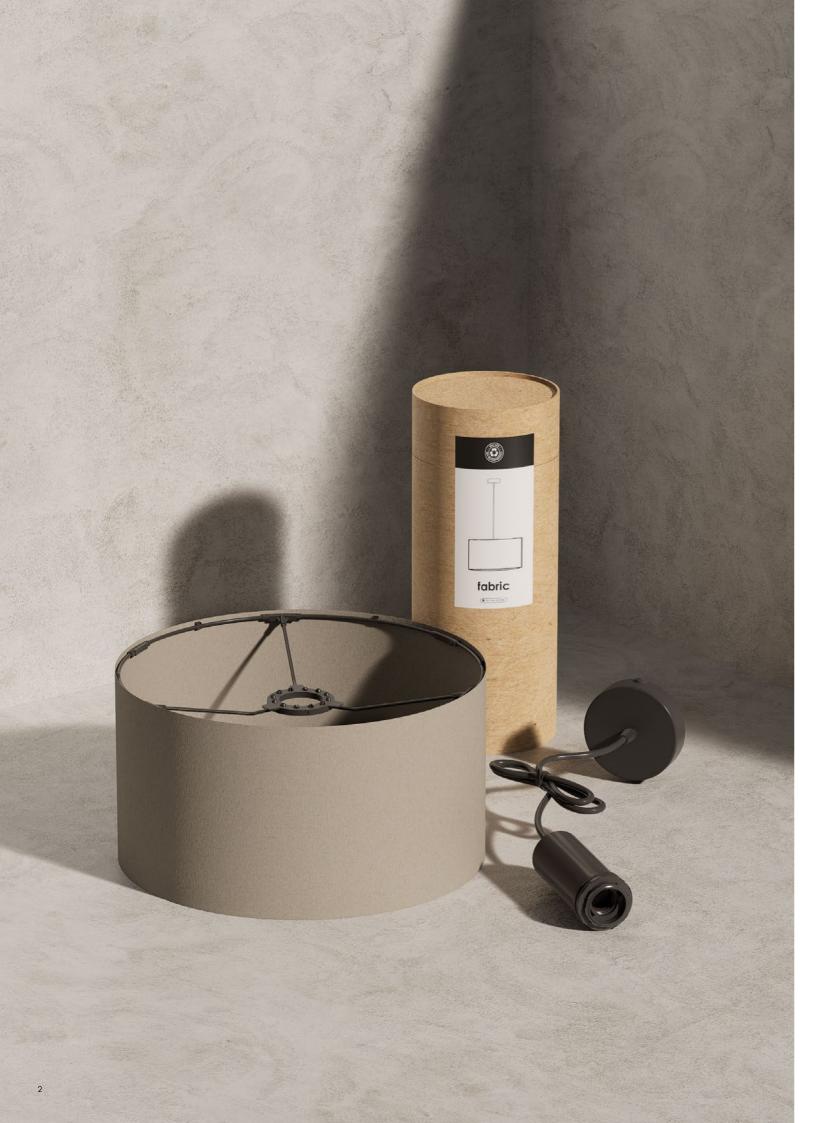

# collection 2025 **KD lampshade**

0

fabric

0

At Tangla Lighting & Living, we are committed to relentless innovation. To address the rising transportation costs, the preciousness of storage space, and the risk of damage during shipping, we proudly introduce our patented product: the KD (Knock Down) lampshade!

The KD lampshade features a modular design that allows for easy assembly and disassembly. Each KD lampshade is composed of modular components that can be quickly interconnected, forming a complete lampshade with various fabrics.

The innovative design of KD lampshades emphasizes simplicity and efficiency in assembly while enhancing practicality in storage and transportation. The components of KD lampshades can be packed flat and efficiently, reducing packaging volume and environmental impact.