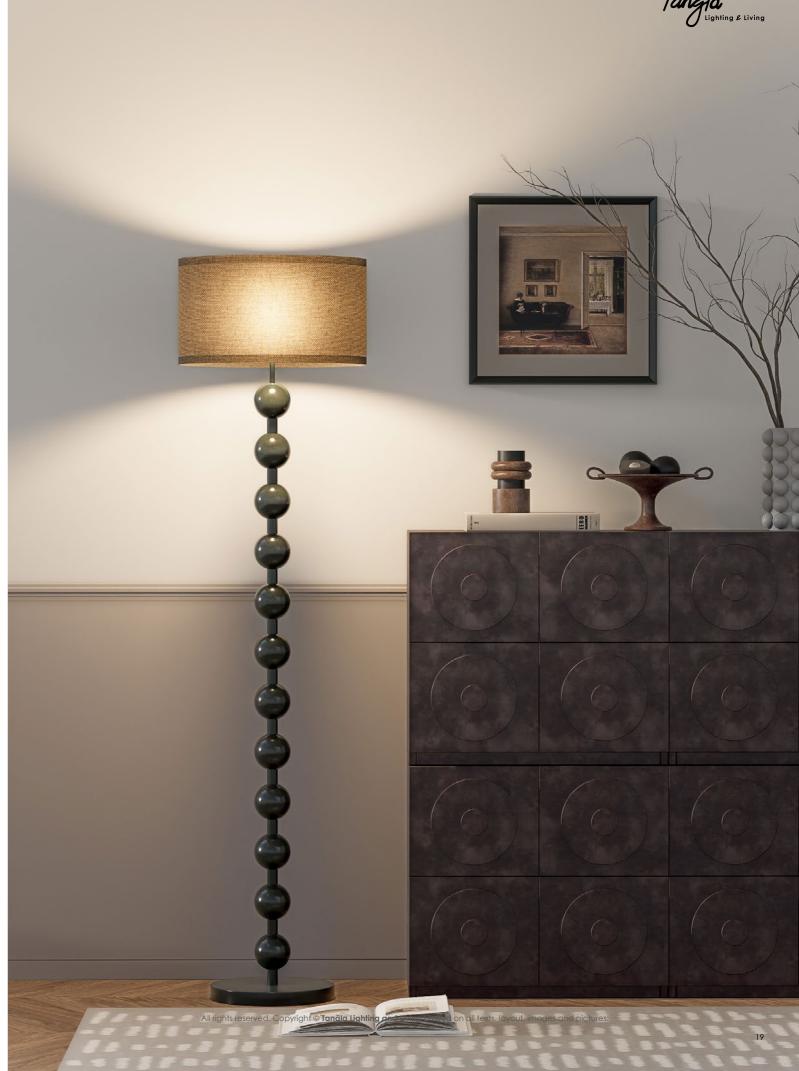

### Various sizes

versatility: Each size can be used in a variety of settings, providing flexibility in design and application.

easy Integration: With their modular design, our KD lampshades can be easily integrated into any space, ensuring a perfect fit regardless of size. consistent Aesthetic: Despite the size differences, all our lampshades maintain a consistent aesthetic, ensuring a cohesive look when used together in larger projects.

22 cm

23 cm

25 cm

Ø 35 cm

Ø 40 cm

Ø 45 cm

Ø 50 cm

Versatile for Hanging and Floor Lamps: This medium size is suitable for a variety of applications, from hanging lamps in living rooms and offices to floor lamps in reading nooks.

50 cm This extra-large size is ideal for making a statement in open-concept living areas, dining rooms, or as a prominent floor lamp in spacious rooms.