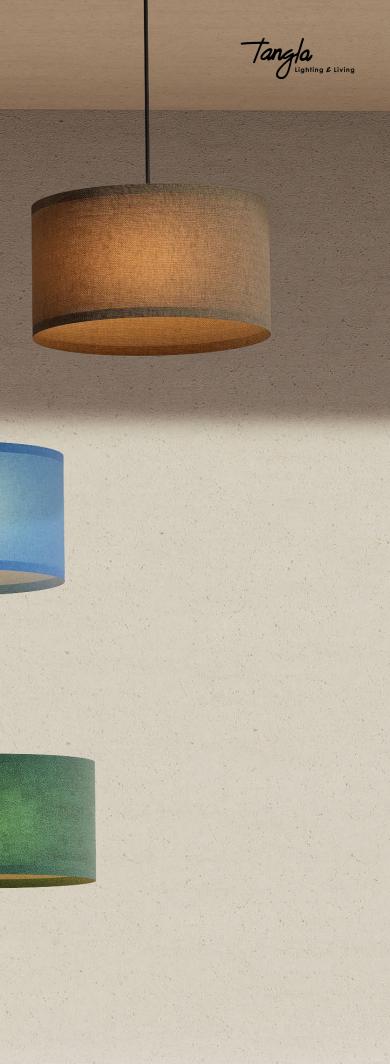

## Choosing your perfect fabric

Our KD lampshades offer a diverse array of fabric options, designed to meet the varied tastes and needs of you. Each color swatch represents a unique fabric choice, enabling you to provide personalized lighting solutions that seamlessly integrate with any decor style.

### Corduroy fabric

Corduroy fabric, with its characteristic ridged texture and rich, tactile appeal, makes an exquisite choice for lampshades. This timeless material brings a touch of sophistication and warmth.

### Velvet fabric

Renowned for its sumptuous texture and luxurious sheen, is an exceptional choice for lampshades. This elegant material adds a touch of sophistication and opulence to any

interior décor. Its rich, plush surface not only enhances the visual appeal of your lamps but also provides a warm, soft glow, creating a cozy and inviting atmosphere. Ideal for both contemporary and classic settings, velvet fabric lampshades are a stylish addition that brings timeless beauty and refinement to your living space.

### Bouclé fabric

Known for its unique, looped texture and plush appearance, is a distinguished choice for lampshades. This elegant material adds a layer of sophistication and tactile interest

to any décor. Its intricate weave not only enhances the aesthetic appeal of your lamps but also diffuses light softly, creating a warm and inviting ambiance. Perfect for both modern and