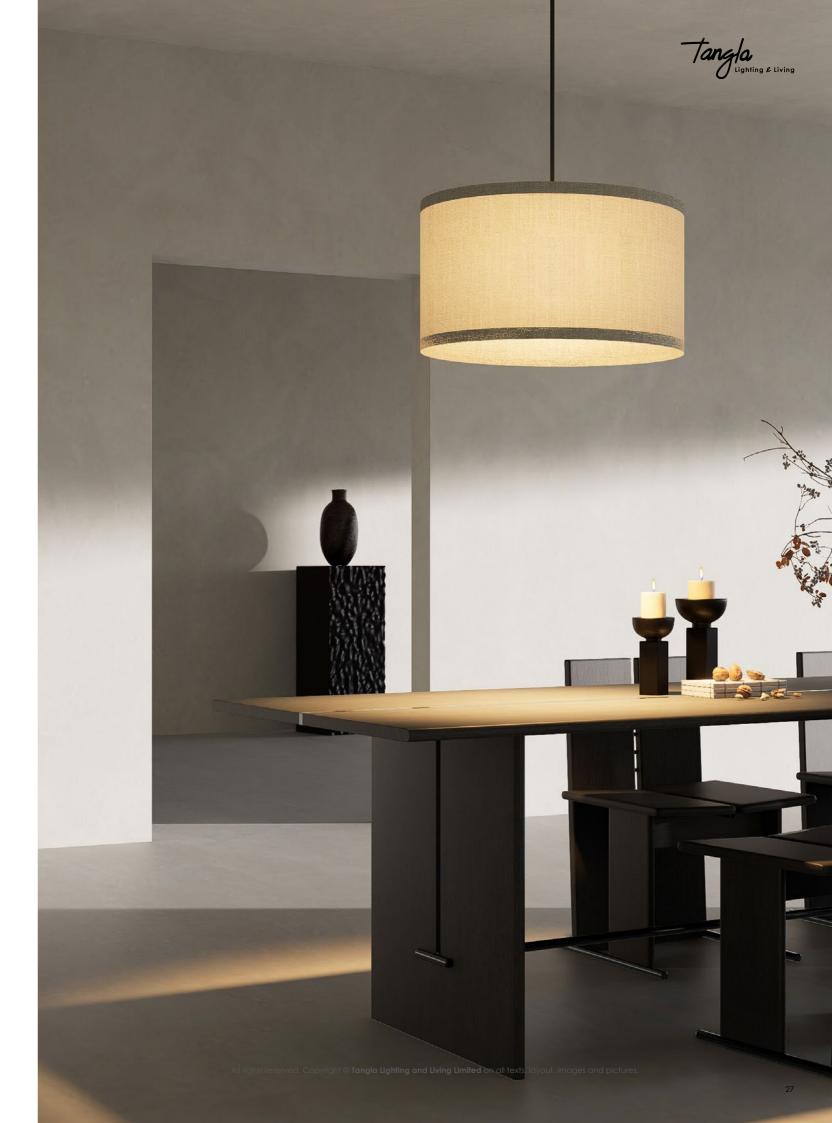

The KD lampshade features a modular design that allows for easy assembly and disassembly. Each KD lampshade is composed of modular components that can be quickly interconnected, forming a complete lampshade with various fabrics.

The innovative design of KD lampshades emphasizes simplicity and efficiency in assembly while enhancing practicality in storage and transportation. The components of KD lampshades can be packed flat and efficiently, reducing packaging volume and environmental impact.

Discover how KD lampshades can revolutionize your lighting needs with their unparalleled versatility and sustainability, making them the perfect choice for modern living.