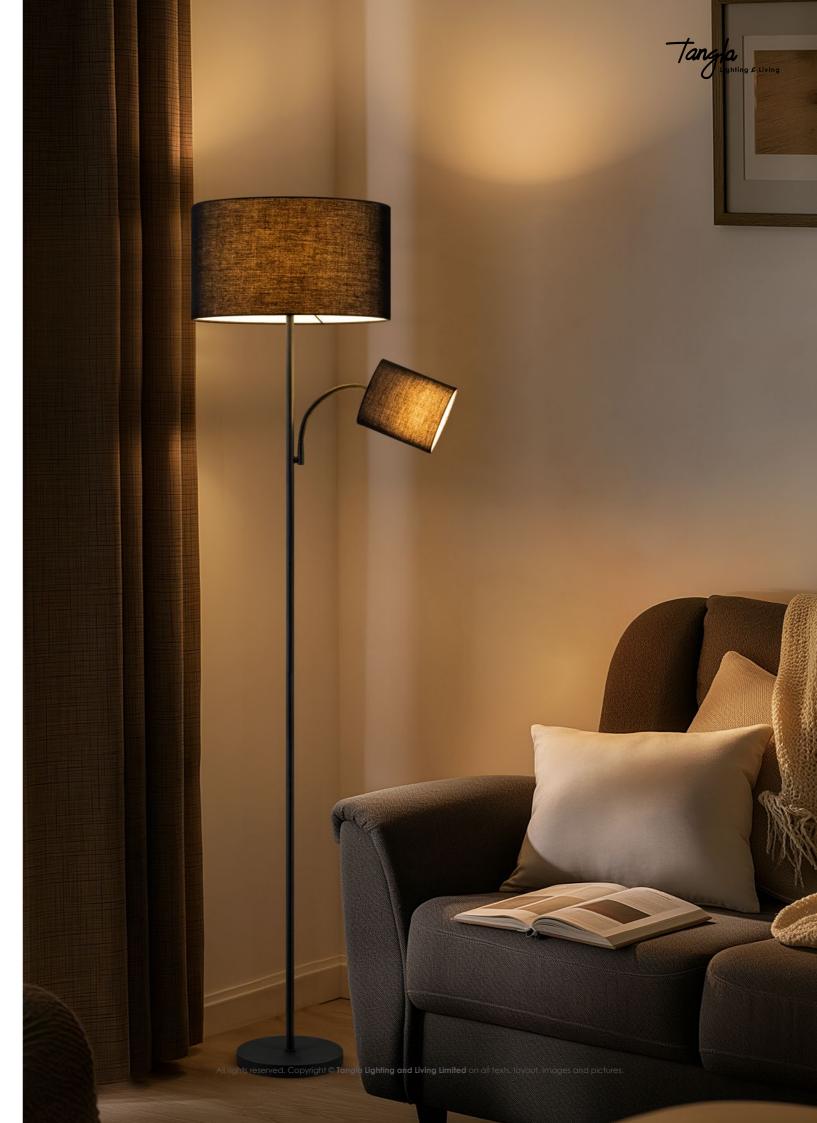

22 cm

23 cm

25 cm

Ø 35 cm

Ø 40 cm

Ø 45 cm

Ø 50 cm

Versatile for Hanging and Floor Lamps: This medium size is suitable for a variety of applications, from hanging lamps in living rooms and offices to floor lamps in reading nooks.

#### 45 cm

Great for Hanging and Floor Lamps: Perfect for larger rooms, this size works well as a hanging lamp over dining tables or as a stylish floor lamp in lounge areas.