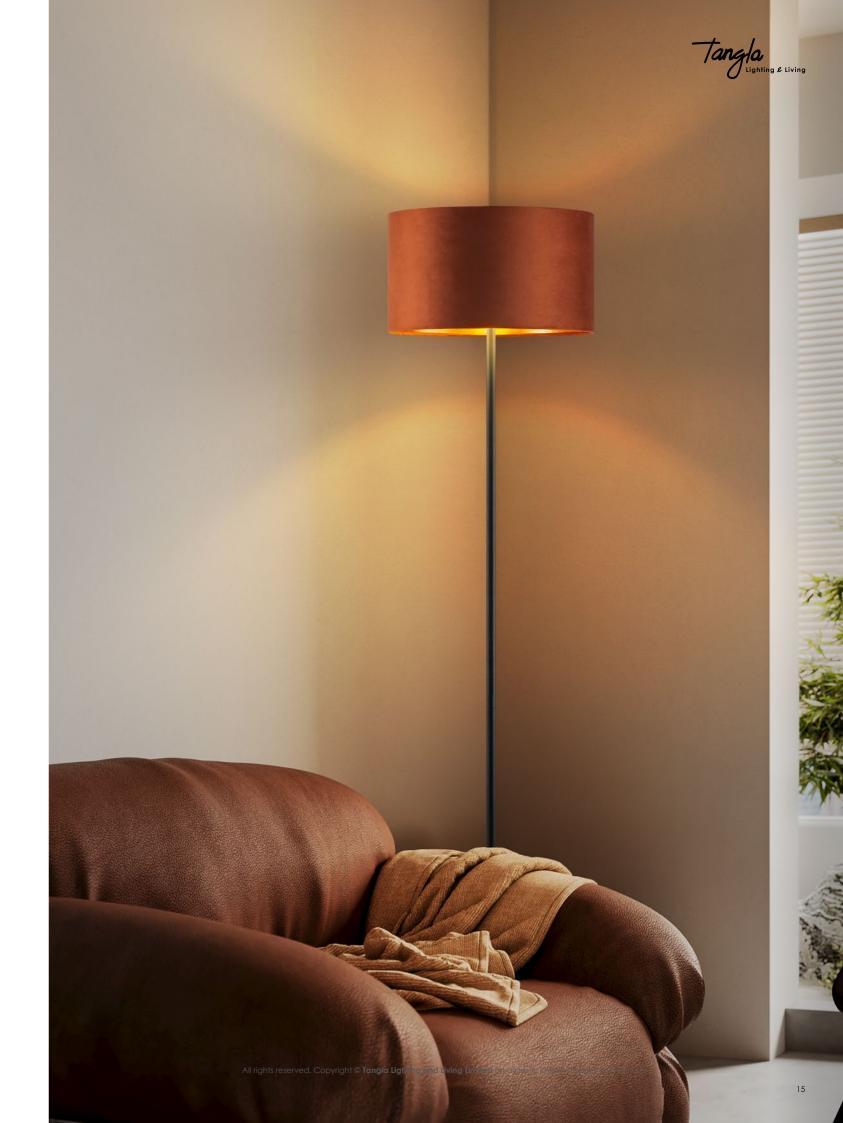

### Velvet fabric

Renowned for its sumptuous texture and luxurious sheen, is an exceptional choice for lampshades. This elegant material adds a touch of sophistication and opulence to any

interior décor. Its rich, plush surface not only enhances the visual appeal of your lamps but also provides a warm, soft glow, creating a cozy and inviting atmosphere. Ideal for both contemporary and classic settings, velvet fabric lampshades are a stylish addition that brings timeless beauty and refinement to your living space.