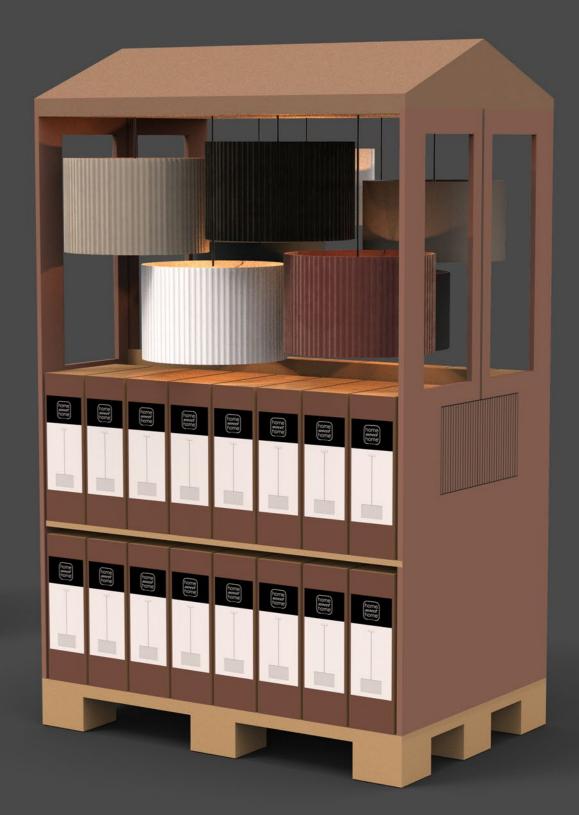

### Store display made of FSC carton

Introducing our innovative store display solution crafted from FSC-certified carton, designed to enhance your retail environment while promoting sustainability. Our displays are not only eco-friendly but also practical, featuring pre-mounted samples for quick and easy setup.

#### Key features:

Sustainably sourced: Made from FSC-certified materials, our carton displays ensure responsible forest management, contributing to environmental sustainability.

Pre-Mounted samples: Each display comes with pre-mounted samples, allowing for immediate installation and reducing labor time on the sales floor.

Electrical preparation: The displays are equipped with pre-installed electrical components, making it simple to integrate lighting or digital displays, enhancing product visibility and customer engagement.

60 x 40 cm Perfect for smaller spaces or to create multiple display points throughout your store.

#### 120 x 80 cm

Ideal for larger displays, maximizing product exposure and attracting customer attention.

Our FSC carton store displays are designed to not only showcase your products effectively but also to align with your brand's commitment to sustainability. Elevate your retail space with our stylish and eco-friendly display solutions!