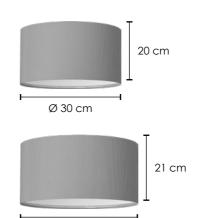

22 cm

23 cm

25 cm

Ø 35 cm

Ø 40 cm

Ø 45 cm

Ø 50 cm

Versatile for Hanging and Floor Lamps: This medium size is suitable for a variety of applications, from hanging lamps in living rooms and offices to floor lamps in reading nooks.

#### 30 cm

Best for Table Lamps: This compact size is perfect for table lamps, providing focused illumination for desks, bedside tables, and other intimate settings.

#### 35 cm

Ideal for Table Lamps: Slightly larger, this size enhances the ambiance of small to medium spaces, ideal for desks and side tables.