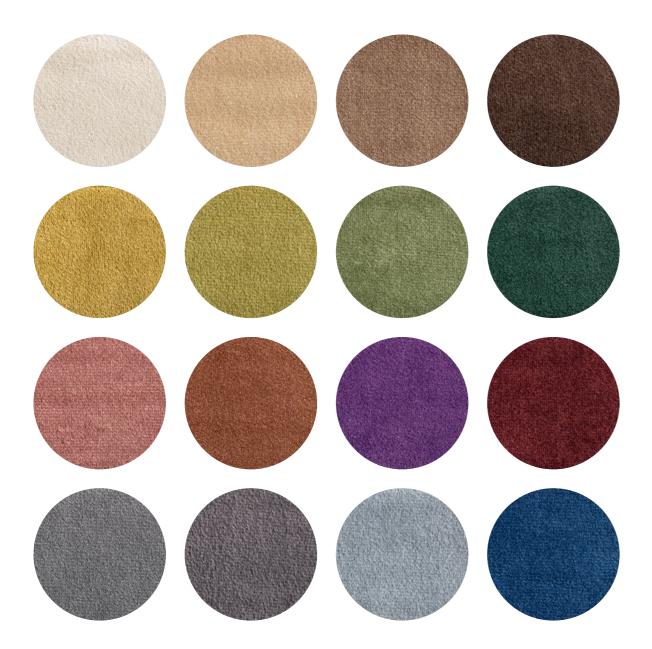

## Choosing your perfect fabric

Our KD lampshades offer a diverse array of fabric options, designed to meet the varied tastes and needs of you. Each color swatch represents a unique fabric choice, enabling you to provide personalized lighting solutions that seamlessly integrate with any decor style.

### Velvet fabric

Renowned for its sumptuous texture and luxurious sheen, is an exceptional choice for lampshades. This elegant material adds a touch of sophistication and opulence to any

interior décor. Its rich, plush surface not only enhances the visual appeal of your lamps but also provides a warm, soft glow, creating a cozy and inviting atmosphere. Ideal for both contemporary and classic settings, velvet fabric lampshades are a stylish addition that brings timeless beauty and refinement to your living space.