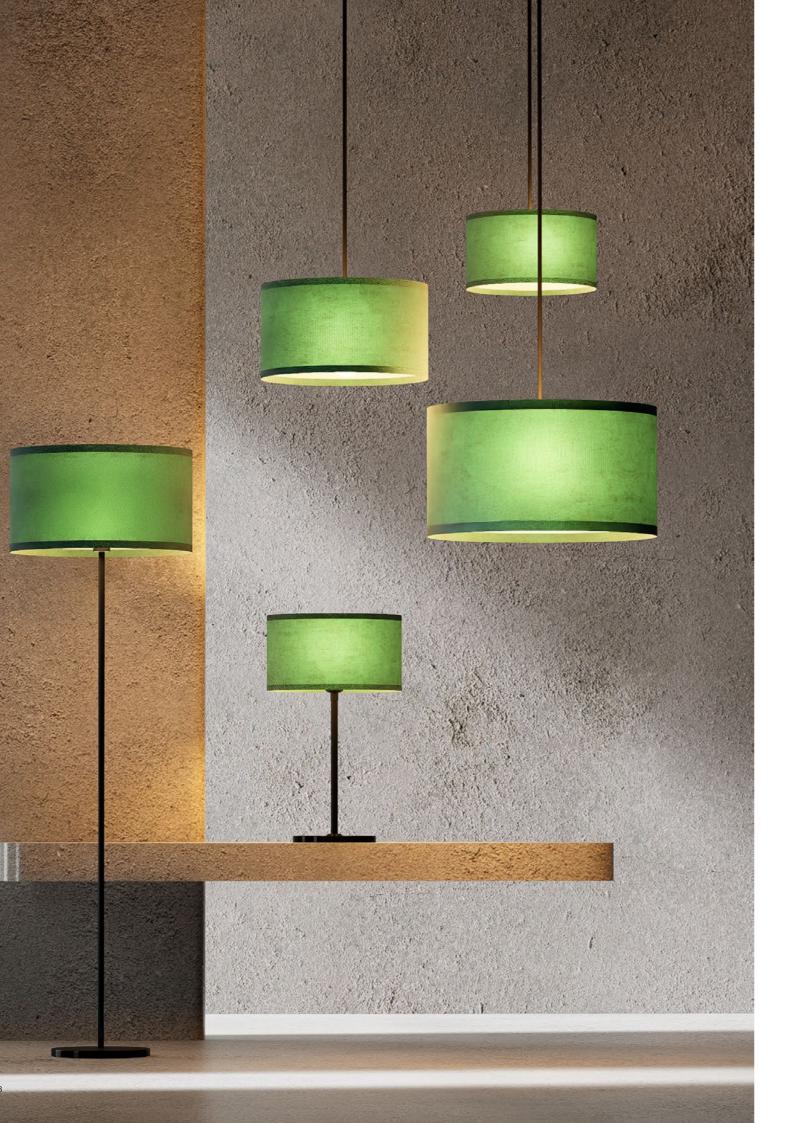

### Various sizes

versatility: Each size can be used in a variety of settings, providing flexibility in design and application.

easy Integration: With their modular design, our KD lampshades can be easily integrated into any space, ensuring a perfect fit regardless of size. consistent Aesthetic: Despite the size differences, all our lampshades maintain a consistent aesthetic, ensuring a cohesive look when used together in larger projects.

22 cm

23 cm

25 cm

Ø 35 cm

Ø 40 cm

Ø 45 cm

Ø 50 cm

Versatile for Hanging and Floor Lamps: This medium size is suitable for a variety of applications, from hanging lamps in living rooms and offices to floor lamps in reading nooks.

50 cm This extra-large size is ideal for making a statement in open-concept living areas, dining rooms, or as a prominent floor lamp in spacious rooms.

#### 30 cm

Best for Table Lamps: This compact size is perfect for table lamps, providing focused illumination for desks, bedside tables, and other intimate settings.

#### 35 cm

Ideal for Table Lamps: Slightly larger, this size enhances the ambiance of small to medium spaces, ideal for desks and side tables.

#### 45 cm

Great for Hanging and Floor Lamps: Perfect for larger rooms, this size works well as a hanging lamp over dining tables or as a stylish floor lamp in lounge areas.