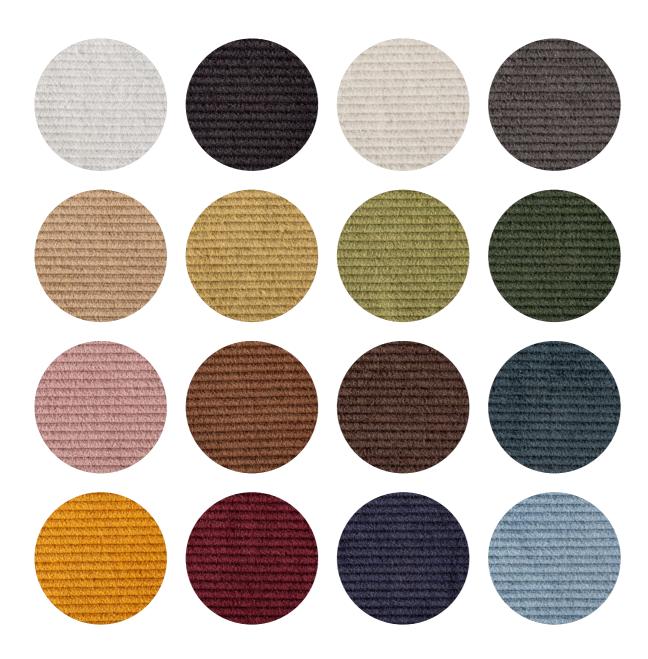

22 cm

23 cm

25 cm

Ø 35 cm

Ø 40 cm

Ø 45 cm

Ø 50 cm

Versatile for Hanging and Floor Lamps: This medium size is suitable for a variety of applications, from hanging lamps in living rooms and offices to floor lamps in reading nooks.