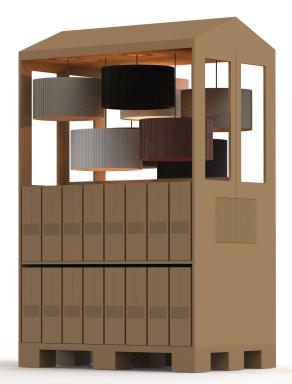

### Versatility meets compact design

Tangla Lighting & Living presents an elegant and efficient display solution for our KD pendant lamps, designed to elevate retail spaces while meeting the practical needs of B2B customers. This concept features two versatile display size options: 80x120cm with a pallet and 40x60cm with a pallet. Both sizes are meticulously crafted to align with the transportation requirements of the European market, ensuring seamless logistics and reduced shipping costs.

Our KD pendant lamps redefine compact design. Unlike traditional KD lampshades, our innovative structure allows for complete disassembly. The metal ring is composed of three arc-shaped flat metal tubes that can be effortlessly assembled, significantly minimizing packaging volume. This compact packaging approach ensures cost-effective transportation and storage without compromising on aesthetics or quality.

To offer unparalleled flexibility, we provide an extensive selection of fabrics, colors, and lampshade sizes. Customize your display with unique combinations that reflect your brand's identity and cater to diverse customer preferences. Whether it's bold patterns or subtle hues, the options empower you to create a captivating and personalized presentation in your store.

Tangla Lighting & Living's KD pendant lamp display concept blends functionality with style, offering a cost-effective, sustainable, and visually striking solution tailored for modern retail environments. Elevate your product offerings and inspire your customers with this innovative display concept.