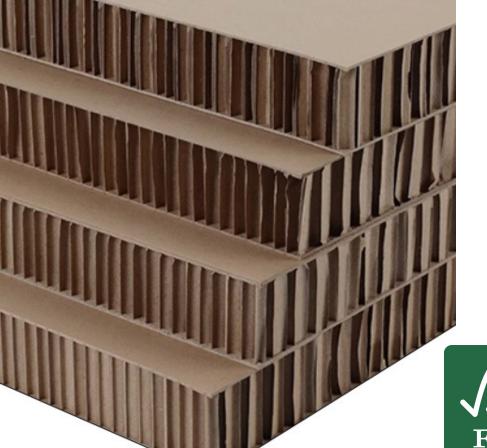

# FSC-Certified honeycomb cardboard

At Tangla Lighting & Living, we proudly feature FSC-certified honeycomb cardboard, a material that exemplifies innovative and eco-conscious design. Drawing inspiration from the natural hexagonal structure of honeycombs, this cardboard is remarkably lightweight yet exceptionally strong, offering outstanding compression resistance and durability. Its hollow-core design minimizes material usage without compromising structural integrity, making it a sustainable and efficient solution.

Fully recyclable and environmentally friendly, honeycomb cardboard aligns seamlessly with our dedication to sustainable innovation. Its unique combination of strength, versatility, and eco-consciousness makes it the perfect choice for our display concept, merging practicality with a commitment to the planet.