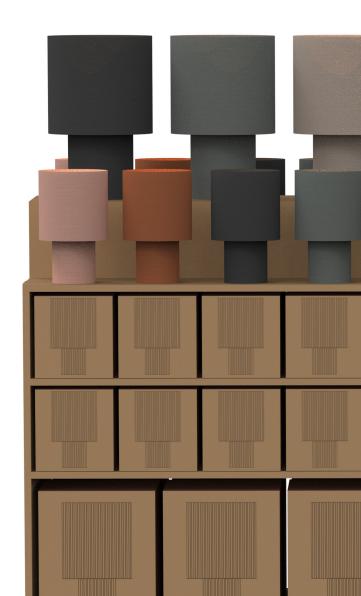

Our KD lighting solutions are engineered for space-saving convenience, featuring knock-down lampshades that minimize packaging size and transportation costs. Despite their compact design, these lamps assemble seamlessly, delivering the same striking visual appeal as traditional shades. With options in diverse fabrics and colors, they effortlessly complement a range of interior styles.

Accompanying these lamps is an FSC-certified honeycomb cardboard display shelf that epitomizes both innovation and environmental responsibility. Its lightweight yet durable structure is designed for tool-free and screw-free assembly, making it quick to set up and reassemble. The material's versatility allows for high-quality custom printing, ensuring the display is as eye-catching as it is functional.

### Sustainable Design: Eco-Friendly Displays

At Tangla Lighting & Living, we are revolutionizing lighting solutions with our KD (knock-down) pendant lamps, floor lamps, and table lamps. These innovative designs feature compact packaging, reducing both packaging volume and transportation costs. Once assembled, the lamps deliver the same captivating aesthetic as traditional lampshades.

The KD lampshades are available in a variety of fabrics and colors, offering unmatched versatility to enhance any interior style. Complementing these lamps is our sustainable display shelf, crafted from FSC-certified honeycomb cardboard. This eco-friendly design is entirely tool-free and screw-free, making it easy to knock down and reassemble while reinforcing our dedication to sustainability and functional simplicity.