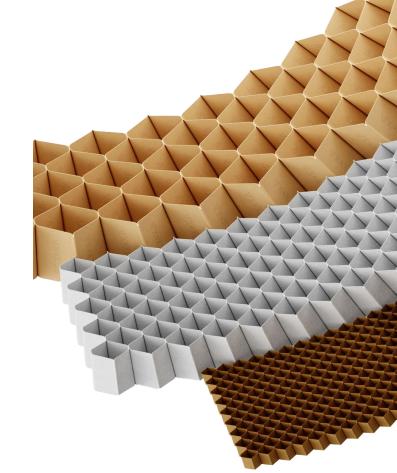

# FSC-Certified honeycomb cardboard

At Tangla Lighting & Living, we proudly feature FSC-certified honeycomb cardboard, a material that exemplifies innovative and eco-conscious design. Drawing inspiration from the natural hexagonal structure of honeycombs, this cardboard is remarkably lightweight yet exceptionally strong, offering outstanding compression resistance and durability. Its hollow-core design minimizes material usage without compromising structural integrity, making it a sustainable and efficient solution.

Fully recyclable and environmentally friendly, honeycomb cardboard aligns seamlessly with our dedication to sustainable innovation. Its unique combination of strength, versatility, and eco-consciousness makes it the perfect choice for our display concept, merging practicality with a commitment to the planet.