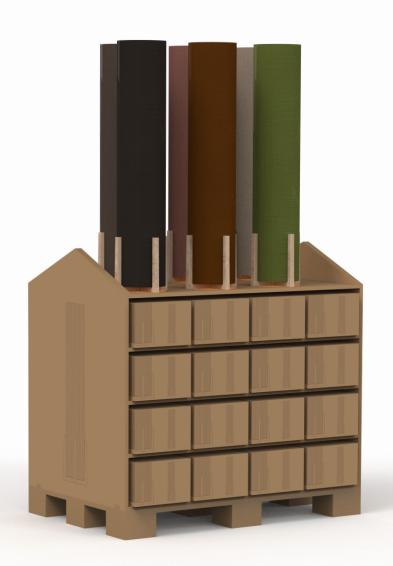

# FSC-Certified honeycomb cardboard

At Tangla Lighting & Living, we proudly feature FSC-certified honeycomb cardboard, a material that exemplifies innovative and eco-conscious design. Drawing inspiration from the natural hexagonal structure of honeycombs, this cardboard is remarkably lightweight yet exceptionally strong, offering outstanding compression resistance and durability. Its hollow-core design minimizes material usage without compromising structural integrity, making it a sustainable and efficient solution.

Fully recyclable and environmentally friendly, honeycomb cardboard aligns seamlessly with our dedication to sustainable innovation. Its unique combination of strength, versatility, and eco-consciousness makes it the perfect choice for our display concept, merging practicality with a commitment to the planet.

Our FSC-certified honeycomb cardboard display shelf goes beyond eco-friendliness it redefines ease and functionality. Each component is precisely cut using advanced machinery, allowing for seamless assembly, much like building blocks. With its intuitive design, setup is quick and tool-free, eliminating the need for screws or complex instructions.

The paper-based material offers exceptional versatility, enabling vibrant, high-quality printing for custom designs or branding. This unique feature enhances visual appeal, making your display both engaging and a reflection of your brand's identity. At Tangla Lighting & Living, our display solution masterfully blends sustainability, creativity, and functionality, ensuring an voutstanding presentation experience.