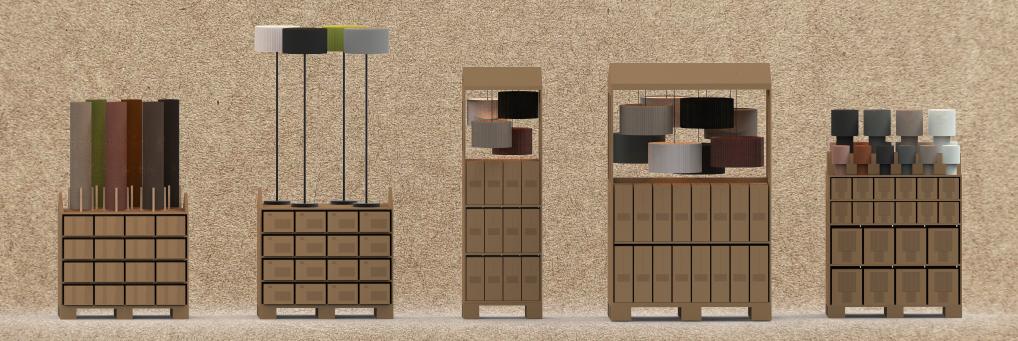

## Revolutionizing displays with innovation and sustainability

Introducing a game-changing display concept for KD (knockdown) floor lamps, pendant lamps, and table lamps. Combining cutting-edge design with sustainability, this concept transforms how lighting products are presented while addressing modern demands for efficiency and eco-consciousness.

Our KD lighting solutions are engineered for space-saving convenience, featuring knock-down lampshades that minimize packaging size and transportation costs. Despite their compact design, these lamps assemble seamlessly, delivering the same striking visual appeal as traditional shades. With options in diverse fabrics and colors, they effortlessly complement a range of interior styles.

Accompanying these lamps is an FSC-certified honeycomb cardboard display shelf that epitomizes both innovation and environmental responsibility. Its lightweight yet durable structure is designed for tool-free and screw-free assembly, making it quick to set up and reassemble. The material's versatility allows for high-quality custom printing, ensuring the display is as eye-catching as it is functional.

### Sustainable Design: Eco-Friendly Displays

At Tangla Lighting & Living, we are revolutionizing lighting solutions with our KD (knock-down) pendant lamps, floor lamps, and table lamps. These innovative designs feature compact packaging, reducing both packaging volume and transportation costs. Once assembled, the lamps deliver the same captivating aesthetic as traditional lampshades.

The KD lampshades are available in a variety of fabrics and colors, offering unmatched versatility to enhance any interior style. Complementing these lamps is our sustainable display shelf, crafted from FSC-certified honeycomb cardboard. This eco-friendly design is entirely tool-free and screw-free, making it easy to knock down and reassemble while reinforcing our dedication to sustainability and functional simplicity.