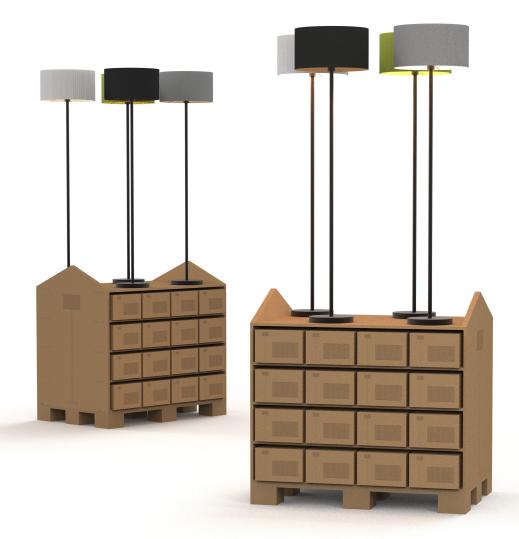

### Versatility meets compact design

Tangla Lighting & Living presents an elegant and efficient display solution for our KD pendant lamps, designed to elevate retail spaces while meeting the practical needs of B2B customers. This concept features two versatile display size options: 80x120cm with a pallet and 40x60cm with a pallet. Both sizes are meticulously crafted to align with the transportation requirements of the European market, ensuring seamless logistics and reduced shipping costs.

Our KD pendant lamps redefine compact design. Unlike traditional KD lampshades, our innovative structure allows for complete disassembly. The metal ring is composed of three arc-shaped flat metal tubes that can be effortlessly assembled, significantly minimizing packaging volume. This compact packaging approach ensures cost-effective transportation and storage without compromising on aesthetics or quality.

To offer unparalleled flexibility, we provide an extensive selection of fabrics, colors, and lampshade sizes. Customize your display with unique combinations that reflect your brand's identity and cater to diverse customer preferences. Whether it's bold patterns or subtle hues, the options empower you to create a captivating and personalized presentation in your store.

Tangla Lighting & Living's KD pendant lamp display concept blends functionality with style, offering a cost-effective, sustainable, and visually striking solution tailored for modern retail environments. Elevate your product offerings and inspire your customers with this innovative display concept.