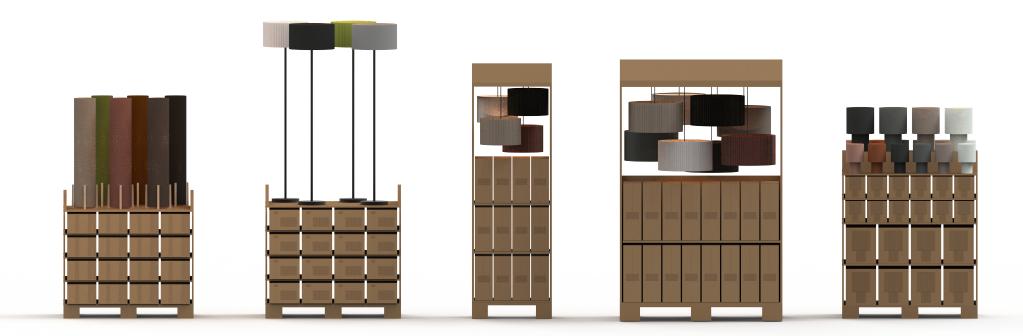

## Revolutionizing displays with innovation and sustainability

Introducing a game-changing display concept for KD (knockdown) floor lamps, pendant lamps, and table lamps. Combining cutting-edge design with sustainability, this concept transforms how lighting products are presented while addressing modern demands for efficiency and eco-consciousness.

Our KD lighting solutions are engineered for space-saving convenience, featuring knock-down lampshades that minimize packaging size and transportation costs. Despite their compact design, these lamps assemble seamlessly, delivering the same striking visual appeal as traditional shades. With options in diverse fabrics and colors, they effortlessly complement a range of interior styles.

Accompanying these lamps is an FSC-certified honeycomb cardboard display shelf that epitomizes both innovation and environmental responsibility. Its lightweight yet durable structure is designed for tool-free and screw-free assembly, making it quick to set up and reassemble. The material's versatility allows for high-quality custom printing, ensuring the display is as eye-catching as it is functional.

### Sustainable Design: Eco-Friendly Displays

At Tangla Lighting & Living, we are revolutionizing lighting solutions with our KD (knock-down) pendant lamps, floor lamps, and table lamps. These innovative designs feature compact packaging, reducing both packaging volume and transportation costs. Once assembled, the lamps deliver the same captivating aesthetic as traditional lampshades.

The KD lampshades are available in a variety of fabrics and colors, offering unmatched versatility to enhance any interior style. Complementing these lamps is our sustainable display shelf, crafted from FSC-certified honeycomb cardboard. This eco-friendly design is entirely tool-free and screw-free, making it easy to knock down and reassemble while reinforcing our dedication to sustainability and functional simplicity.

### Versatility meets compact design

Tangla Lighting & Living presents an elegant and efficient display solution for our KD pendant lamps, designed to elevate retail spaces while meeting the practical needs of B2B customers. This concept features two versatile display size options: 80x120cm with a pallet and 40x60cm with a pallet. Both sizes are meticulously crafted to align with the transportation requirements of the European market, ensuring seamless logistics and reduced shipping costs.

### New floor lamp display concept

Tangla Lighting & Living introduces a versatile and efficient display concept for our KD (knock-down) floor lamps, designed to elevate your retail space while ensuring practicality and cost-effectiveness. The floor lamps feature a solid wood base and are available in both 1-light and 2-light options, offering flexibility to suit various interior styles and needs.

### metal meets fabric elegance

Tangla Lighting & Living proudly presents the second version of our KD floor lamp, an elegant blend of metal and fabric, designed to offer both style and customization. Displayed on a sustainable carton paper shelf, this floor lamp features a fully KD metal base, providing ease of assembly and transportation, while maintaining the strength and stability essential for a high-quality lighting solution.