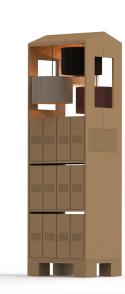

# FSC-Certified honeycomb cardboard

At Tangla Lighting & Living, we proudly feature FSC-certified honeycomb cardboard, a material that exemplifies innovative and eco-conscious design. Drawing inspiration from the natural hexagonal structure of honeycombs, this cardboard is remarkably lightweight yet exceptionally strong, offering outstanding compression resistance and durability. Its hollow-core design minimizes material usage without compromising structural integrity, making it a sustainable and efficient solution.

Fully recyclable and environmentally friendly, honeycomb cardboard aligns seamlessly with our dedication to sustainable innovation. Its unique combination of strength, versatility, and eco-consciousness makes it the perfect choice for our display concept, merging practicality with a commitment to the planet.

Our FSC-certified honeycomb cardboard display shelf goes beyond eco-friendliness it redefines ease and functionality. Each component is precisely cut using advanced machinery, allowing for seamless assembly, much like building blocks. With its intuitive design, setup is quick and tool-free, eliminating the need for screws or complex instructions.

The paper-based material offers exceptional versatility, enabling vibrant, high-quality printing for custom designs or branding. This unique feature enhances visual appeal, making your display both engaging and a reflection of your brand's identity. At Tangla Lighting & Living, our display solution masterfully blends sustainability, creativity, and functionality, ensuring an voutstanding presentation experience.