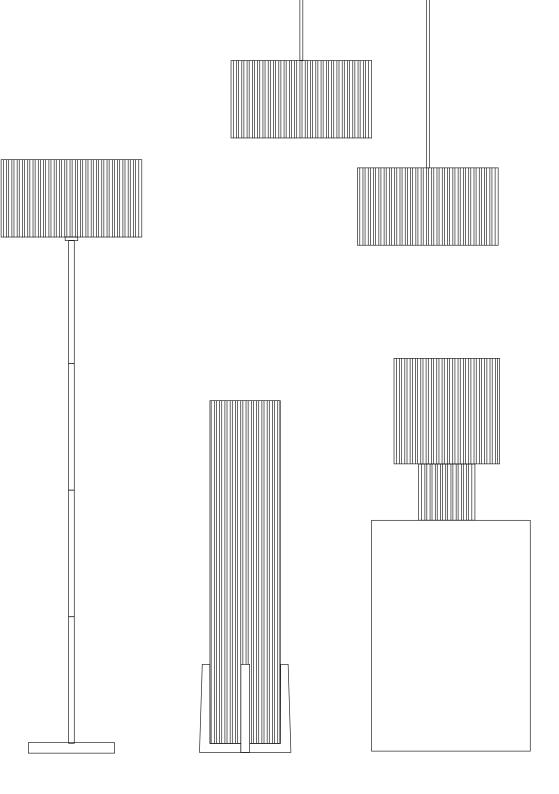

### Versatility meets compact design

Tangla Lighting & Living presents an elegant and efficient display solution for our KD pendant lamps, designed to elevate retail spaces while meeting the practical needs of B2B customers. This concept features two versatile display size options: 80x120cm with a pallet and 40x60cm with a pallet. Both sizes are meticulously crafted to align with the transportation requirements of the European market, ensuring seamless logistics and reduced shipping costs.

Our KD pendant lamps redefine compact design. Unlike traditional KD lampshades, our innovative structure allows for complete disassembly. The metal ring is composed of three arc-shaped flat metal tubes that can be effortlessly assembled, significantly minimizing packaging volume. This compact packaging approach ensures cost-effective transportation and storage without compromising on aesthetics or quality.

### Compact, affordable, and customizable

Tangla Lighting & Living presents a unique table lamp concept designed for efficiency, affordability, and personalization. Featuring an overlapping structure, the larger lampshade fits over the smaller lamp base during transit, reducing packaging volume and transportation costs without sacrificing style or functionality.

### New floor lamp display concept

Tangla Lighting & Living introduces a versatile and efficient display concept for our KD (knock-down) floor lamps, designed to elevate your retail space while ensuring practicality and cost-effectiveness. The floor lamps feature a solid wood base and are available in both 1-light and 2-light options, offering flexibility to suit various interior styles and needs.

### metal meets fabric elegance

Tangla Lighting & Living proudly presents the second version of our KD floor lamp, an elegant blend of metal and fabric, designed to offer both style and customization. Displayed on a sustainable carton paper shelf, this floor lamp features a fully KD metal base, providing ease of assembly and transportation, while maintaining the strength and stability essential for a high-quality lighting solution.