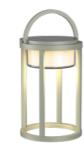

grey TLT-SL-1102CR 

TLT-SL-1102RS

rust TLT-SL-1102OL

olive TLT-SL-1102GR

green TLT-SL-1102BL 

 ■ LED 2W|130lm ↔ 15 cm
 \$\$\frac{1}{2}\$ S cm

TLT-SL-1102OG

orange TLT-SL-1102RD

red TLT-SL-1102YL

yellow TLT-SL-1102PK 

 ■ LED 2W|130lm ++ 15 cm
 \$\$\frac{1}{2}\$\$ S cm
 \$\$\frac{1}{2}\$\$ LED 2W|130lm ++ 15 cm
 \$\$\frac{1}{2}\$\$ S cm
 \$\$\frac{1}{2}\$\$ LED 2W|130lm ++ 15 cm
 \$\$\frac{1}{2}\$\$ S cm
 \$\$\frac{1}{2}\$\$ LED 2W|130lm ++ 15 cm
 \$\$\frac{1}{2}\$\$ S cm
 \$\$\frac{1}{2}\$\$ LED 2W|130lm ++ 15 cm
 \$\$\frac{1}{2}\$\$ S cm
 \$\$\frac{1}{2}\$\$ LED 2W|130lm ++ 15 cm
 \$\$\frac{1}{2}\$\$ S cm
 \$\$\frac{1}{2}\$\$ LED 2W|130lm ++ 15 cm
 \$\$\frac{1}{2}\$\$ S cm
 \$\$\frac{1}{2}\$\$ LED 2W|130lm ++ 15 cm
 \$\$\frac{1}{2}\$\$ S cm
 \$\$\frac{1}{2}\$\$ LED 2W|130lm ++ 15 cm
 \$\$\frac{1}{2}\$\$ S cm
 \$\$\frac{1}{2}\$\$ LED 2W|130lm ++ 15 cm
 \$\$\frac{1}{2}\$\$ S cm
 \$\$\frac{1}{2}\$\$ LED 2W|130lm ++ 15 cm
 \$\$\frac{1}{2}\$\$ S cm
 \$\$\frac{1}{2}\$\$ LED 2W|130lm ++ 15 cm
 \$\$\frac{1}{2}\$\$ S cm
 \$\$\frac{1}{2}\$\$ LED 2W|130lm ++ 15 cm
 \$\$\frac{1}{2}\$\$ S cm
 \$\$\frac{1}{2}\$\$ LED 2W|130lm ++ 15 cm
 \$\$\frac{1}{2}\$\$ S cm