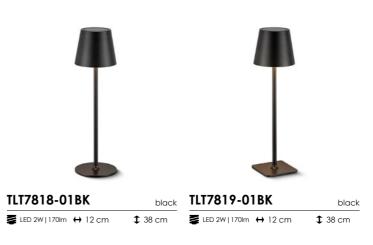

TLT-SL-1103WT

white TLT-SL-1103BK

black TLT-SL-1103GY

grey TLT-SL-1103CR

TLT-SL-1103RS

rust TLT-SL-1103OL olive TLT-SL-1103GR

green TLT-SL-1103BL 

| TLT-SL-1 | 103OG | orange |
|----------|-------|--------|
|          |       |        |

TLT-SL-1103RD

red TLT-SL-1103YL 

 ■ LED 2W|170lm + 18.5 cm
 1 24 cm
 ■ LED 2W|170lm + 18.5 cm
 1 24 cm
 ■ LED 2W|170lm + 18.5 cm
 1 24 cm
 ■ LED 2W|170lm + 18.5 cm
 1 24 cm
 ■ LED 2W|170lm + 18.5 cm
 1 24 cm
 ■ LED 2W|170lm + 18.5 cm
 1 24 cm
 ■ LED 2W|170lm + 18.5 cm
 1 24 cm
 ■ LED 2W|170lm + 18.5 cm
 1 24 cm
 ■ LED 2W|170lm + 18.5 cm
 1 24 cm
 ■ LED 2W|170lm + 18.5 cm
 1 24 cm
 ■ LED 2W|170lm + 18.5 cm
 1 24 cm
 ■ LED 2W|170lm + 18.5 cm
 1 24 cm
 ■ LED 2W|170lm + 18.5 cm
 1 24 cm
 ■ LED 2W|170lm + 18.5 cm
 1 24 cm
 ■ LED 2W|170lm + 18.5 cm
 1 24 cm
 ■ LED 2W|170lm + 18.5 cm
 1 24 cm
 ■ LED 2W|170lm + 18.5 cm
 1 24 cm
 ■ LED 2W|170lm + 18.5 cm
 1 24 cm
 ■ LED 2W|170lm + 18.5 cm
 1 24 cm
 ■ LED 2W|170lm + 18.5 cm
 1 24 cm
 ■ LED 2W|170lm + 18.5 cm