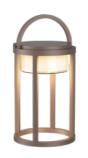

TLT-SL-1103WT

white TLT-SL-1103BK

black TLT-SL-1103GY

grey TLT-SL-1103CR

TLT-SL-1103RS

rust TLT-SL-1103OL olive TLT-SL-1103GR

green TLT-SL-1103BL 

| TLT-SL-1 | 103OG | orange |
|----------|-------|--------|
|          |       |        |

TLT-SL-1103RD

red TLT-SL-1103YL 

 ■ LED 2W|170lm + 18.5 cm
 1 24 cm
 ■ LED 2W|170lm + 18.5 cm
 1 24 cm
 ■ LED 2W|170lm + 18.5 cm
 1 24 cm
 ■ LED 2W|170lm + 18.5 cm
 1 24 cm
 ■ LED 2W|170lm + 18.5 cm
 1 24 cm
 ■ LED 2W|170lm + 18.5 cm
 1 24 cm
 ■ LED 2W|170lm + 18.5 cm
 1 24 cm
 ■ LED 2W|170lm + 18.5 cm
 1 24 cm
 ■ LED 2W|170lm + 18.5 cm
 1 24 cm
 ■ LED 2W|170lm + 18.5 cm
 1 24 cm
 ■ LED 2W|170lm + 18.5 cm
 1 24 cm
 ■ LED 2W|170lm + 18.5 cm
 1 24 cm
 ■ LED 2W|170lm + 18.5 cm
 1 24 cm
 ■ LED 2W|170lm + 18.5 cm
 1 24 cm
 ■ LED 2W|170lm + 18.5 cm
 1 24 cm
 ■ LED 2W|170lm + 18.5 cm
 1 24 cm
 ■ LED 2W|170lm + 18.5 cm
 1 24 cm
 ■ LED 2W|170lm + 18.5 cm
 1 24 cm
 ■ LED 2W|170lm + 18.5 cm
 1 24 cm
 ■ LED 2W|170lm + 18.5 cm
 1 24 cm
 ■ LED 2W|170lm + 18.5 cm