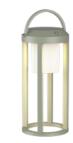

TLT-SL-1103RD

red TLT-SL-1103YL 

 ■ LED 2W|170lm + 18.5 cm
 1 24 cm
 ■ LED 2W|170lm + 18.5 cm
 1 24 cm
 ■ LED 2W|170lm + 18.5 cm
 1 24 cm
 ■ LED 2W|170lm + 18.5 cm
 1 24 cm
 ■ LED 2W|170lm + 18.5 cm
 1 24 cm
 ■ LED 2W|170lm + 18.5 cm
 1 24 cm
 ■ LED 2W|170lm + 18.5 cm
 1 24 cm
 ■ LED 2W|170lm + 18.5 cm
 1 24 cm
 ■ LED 2W|170lm + 18.5 cm
 1 24 cm
 ■ LED 2W|170lm + 18.5 cm
 1 24 cm
 ■ LED 2W|170lm + 18.5 cm
 1 24 cm
 ■ LED 2W|170lm + 18.5 cm
 1 24 cm
 ■ LED 2W|170lm + 18.5 cm
 1 24 cm
 ■ LED 2W|170lm + 18.5 cm
 1 24 cm
 ■ LED 2W|170lm + 18.5 cm
 1 24 cm
 ■ LED 2W|170lm + 18.5 cm
 1 24 cm
 ■ LED 2W|170lm + 18.5 cm
 1 24 cm
 ■ LED 2W|170lm + 18.5 cm
 1 24 cm
 ■ LED 2W|170lm + 18.5 cm
 1 24 cm
 ■ LED 2W|170lm + 18.5 cm
 1 24 cm
 ■ LED 2W|170lm + 18.5 cm

yellow TLT-SL-1103PK

All rights reserved. Copyright © Tangla Lighting and Living Limited on all texts. layout, images and pictures.