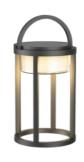

TLT-SL-1103WT

white TLT-SL-1103BK

black TLT-SL-1103GY

grey TLT-SL-1103CR

TLT-SL-1103RS

rust TLT-SL-1103OL olive TLT-SL-1103GR

green TLT-SL-1103BL 

| TLT-SL-1 | 103OG | orange |
|----------|-------|--------|
|          |       |        |

TLT-SL-1103RD

red TLT-SL-1103YL 

 ■ LED 2W|170lm + 18.5 cm
 1 24 cm
 ■ LED 2W|170lm + 18.5 cm
 1 24 cm
 ■ LED 2W|170lm + 18.5 cm
 1 24 cm
 ■ LED 2W|170lm + 18.5 cm
 1 24 cm
 ■ LED 2W|170lm + 18.5 cm
 1 24 cm
 ■ LED 2W|170lm + 18.5 cm
 1 24 cm
 ■ LED 2W|170lm + 18.5 cm
 1 24 cm
 ■ LED 2W|170lm + 18.5 cm
 1 24 cm
 ■ LED 2W|170lm + 18.5 cm
 1 24 cm
 ■ LED 2W|170lm + 18.5 cm
 1 24 cm
 ■ LED 2W|170lm + 18.5 cm
 1 24 cm
 ■ LED 2W|170lm + 18.5 cm
 1 24 cm
 ■ LED 2W|170lm + 18.5 cm
 1 24 cm
 ■ LED 2W|170lm + 18.5 cm
 1 24 cm
 ■ LED 2W|170lm + 18.5 cm
 1 24 cm
 ■ LED 2W|170lm + 18.5 cm
 1 24 cm
 ■ LED 2W|170lm + 18.5 cm
 1 24 cm
 ■ LED 2W|170lm + 18.5 cm
 1 24 cm
 ■ LED 2W|170lm + 18.5 cm
 1 24 cm
 ■ LED 2W|170lm + 18.5 cm
 1 24 cm
 ■ LED 2W|170lm + 18.5 cm