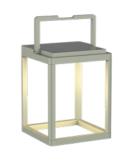

grey TLT-SL-1102CR 

TLT-SL-1102RS

rust TLT-SL-1102OL

olive TLT-SL-1102GR

green TLT-SL-1102BL 

 ■ LED 2W|130lm ↔ 15 cm
 \$\$\frac{1}{2}\$ S cm

TLT-SL-1102OG

orange TLT-SL-1102RD

red TLT-SL-1102YL

yellow TLT-SL-1102PK 

 ■ LED 2W|130lm ++ 15 cm
 \$\$\frac{1}{2}\$\$ S cm
 \$\$\frac{1}{2}\$\$ LED 2W|130lm ++ 15 cm
 \$\$\frac{1}{2}\$\$ S cm
 \$\$\frac{1}{2}\$\$ LED 2W|130lm ++ 15 cm
 \$\$\frac{1}{2}\$\$ S cm
 \$\$\frac{1}{2}\$\$ LED 2W|130lm ++ 15 cm
 \$\$\frac{1}{2}\$\$ S cm
 \$\$\frac{1}{2}\$\$ LED 2W|130lm ++ 15 cm
 \$\$\frac{1}{2}\$\$ S cm
 \$\$\frac{1}{2}\$\$ LED 2W|130lm ++ 15 cm
 \$\$\frac{1}{2}\$\$ S cm
 \$\$\frac{1}{2}\$\$ LED 2W|130lm ++ 15 cm
 \$\$\frac{1}{2}\$\$ S cm
 \$\$\frac{1}{2}\$\$ LED 2W|130lm ++ 15 cm
 \$\$\frac{1}{2}\$\$ S cm
 \$\$\frac{1}{2}\$\$ LED 2W|130lm ++ 15 cm
 \$\$\frac{1}{2}\$\$ S cm
 \$\$\frac{1}{2}\$\$ LED 2W|130lm ++ 15 cm
 \$\$\frac{1}{2}\$\$ S cm
 \$\$\frac{1}{2}\$\$ LED 2W|130lm ++ 15 cm
 \$\$\frac{1}{2}\$\$ S cm
 \$\$\frac{1}{2}\$\$ LED 2W|130lm ++ 15 cm
 \$\$\frac{1}{2}\$\$ S cm
 \$\$\frac{1}{2}\$\$ LED 2W|130lm ++ 15 cm
 \$\$\frac{1}{2}\$\$ S cm
 \$\$\frac{1}{2}\$\$ LED 2W|130lm ++ 15 cm
 \$\$\frac{1}{2}\$\$ S cm