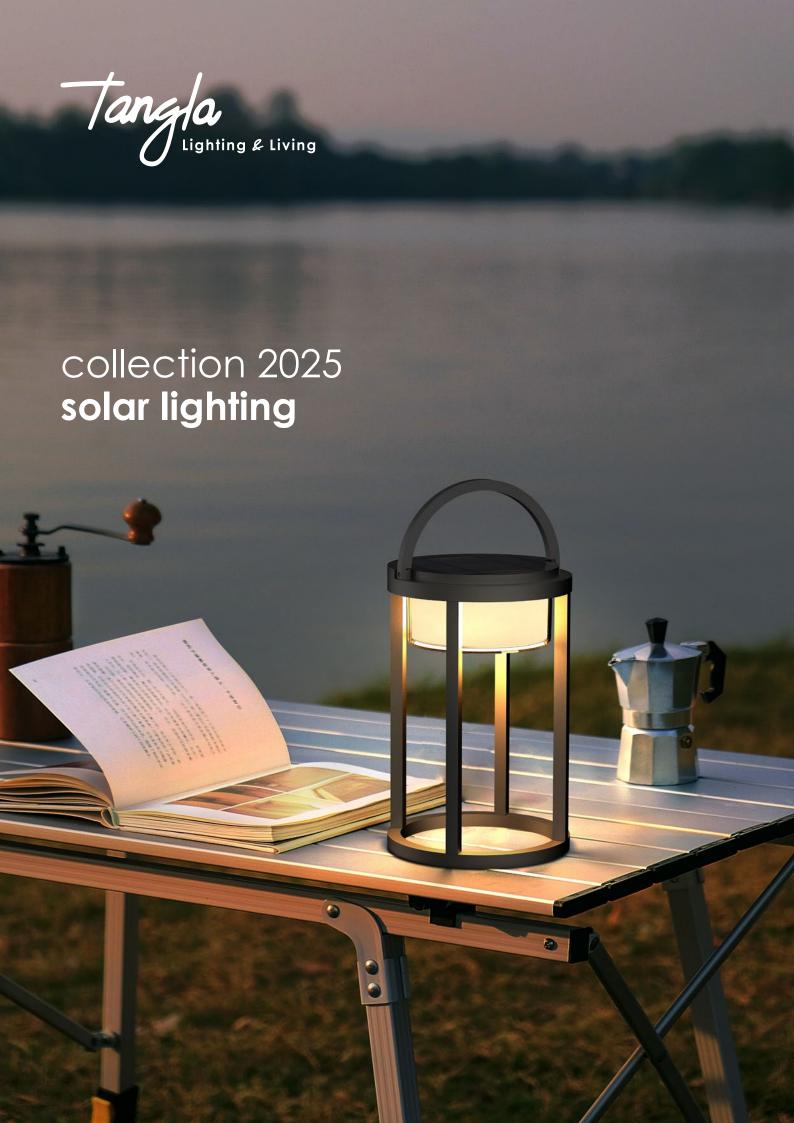

TLT-SL-1101WT

white TLT-SL-1101BK

black TLT-SL-1101GY

grey TLT-SL-1101CR 

TLT-SL-1101RS

rust TLT-SL-1101OL

olive TLT-SL-1101GR

green TLT-SL-1101BL 

TLT-SL-1101OG

CE UK ErP REACH IP54

orange TLT-SL-1101RD

red TLT-SL-1101YL

yellow TLT-SL-1101PK 

TLT-SL-1102WT

white TLT-SL-1102BK

black TLT-SL-1102GY

grey TLT-SL-1102CR 

TLT-SL-1102RS

rust TLT-SL-1102OL

olive TLT-SL-1102GR

green TLT-SL-1102BL 

 ■ LED 2W|130lm ↔ 15 cm
 \$\$\frac{1}{2}\$ S cm

TLT-SL-1102OG

orange TLT-SL-1102RD

red TLT-SL-1102YL

yellow TLT-SL-1102PK 

 ■ LED 2W|130lm ++ 15 cm
 \$\$\frac{1}{2}\$\$ S cm
 \$\$\frac{1}{2}\$\$ LED 2W|130lm ++ 15 cm
 \$\$\frac{1}{2}\$\$ S cm
 \$\$\frac{1}{2}\$\$ LED 2W|130lm ++ 15 cm
 \$\$\frac{1}{2}\$\$ S cm
 \$\$\frac{1}{2}\$\$ LED 2W|130lm ++ 15 cm
 \$\$\frac{1}{2}\$\$ S cm
 \$\$\frac{1}{2}\$\$ LED 2W|130lm ++ 15 cm
 \$\$\frac{1}{2}\$\$ S cm
 \$\$\frac{1}{2}\$\$ LED 2W|130lm ++ 15 cm
 \$\$\frac{1}{2}\$\$ S cm
 \$\$\frac{1}{2}\$\$ LED 2W|130lm ++ 15 cm
 \$\$\frac{1}{2}\$\$ S cm
 \$\$\frac{1}{2}\$\$ LED 2W|130lm ++ 15 cm
 \$\$\frac{1}{2}\$\$ S cm
 \$\$\frac{1}{2}\$\$ LED 2W|130lm ++ 15 cm
 \$\$\frac{1}{2}\$\$ S cm
 \$\$\frac{1}{2}\$\$ LED 2W|130lm ++ 15 cm
 \$\$\frac{1}{2}\$\$ S cm
 \$\$\frac{1}{2}\$\$ LED 2W|130lm ++ 15 cm
 \$\$\frac{1}{2}\$\$ S cm
 \$\$\frac{1}{2}\$\$ LED 2W|130lm ++ 15 cm
 \$\$\frac{1}{2}\$\$ S cm
 \$\$\frac{1}{2}\$\$ LED 2W|130lm ++ 15 cm
 \$\$\frac{1}{2}\$\$ S cm
 \$\$\frac{1}{2}\$\$ LED 2W|130lm ++ 15 cm
 \$\$\frac{1}{2}\$\$ S cm