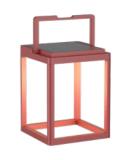

TLT-SL-1103RD

red TLT-SL-1103YL 

 ■ LED 2W|170lm + 18.5 cm
 1 24 cm
 ■ LED 2W|170lm + 18.5 cm
 1 24 cm
 ■ LED 2W|170lm + 18.5 cm
 1 24 cm
 ■ LED 2W|170lm + 18.5 cm
 1 24 cm
 ■ LED 2W|170lm + 18.5 cm
 1 24 cm
 ■ LED 2W|170lm + 18.5 cm
 1 24 cm
 ■ LED 2W|170lm + 18.5 cm
 1 24 cm
 ■ LED 2W|170lm + 18.5 cm
 1 24 cm
 ■ LED 2W|170lm + 18.5 cm
 1 24 cm
 ■ LED 2W|170lm + 18.5 cm
 1 24 cm
 ■ LED 2W|170lm + 18.5 cm
 1 24 cm
 ■ LED 2W|170lm + 18.5 cm
 1 24 cm
 ■ LED 2W|170lm + 18.5 cm
 1 24 cm
 ■ LED 2W|170lm + 18.5 cm
 1 24 cm
 ■ LED 2W|170lm + 18.5 cm
 1 24 cm
 ■ LED 2W|170lm + 18.5 cm
 1 24 cm
 ■ LED 2W|170lm + 18.5 cm
 1 24 cm
 ■ LED 2W|170lm + 18.5 cm
 1 24 cm
 ■ LED 2W|170lm + 18.5 cm
 1 24 cm
 ■ LED 2W|170lm + 18.5 cm
 1 24 cm
 ■ LED 2W|170lm + 18.5 cm

yellow TLT-SL-1103PK

All rights reserved. Copyright © Tangla Lighting and Living Limited on all texts. layout, images and pictures.