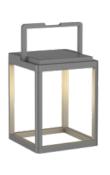

grey TLT-SL-1102CR 

TLT-SL-1102RS

rust TLT-SL-1102OL

olive TLT-SL-1102GR

green TLT-SL-1102BL 

 ■ LED 2W|130lm ↔ 15 cm
 \$\$\frac{1}{2}\$ S cm

TLT-SL-1102OG

orange TLT-SL-1102RD

red TLT-SL-1102YL

yellow TLT-SL-1102PK 

 ■ LED 2W|130lm ++ 15 cm
 \$\$\frac{1}{2}\$\$ S cm
 \$\$\frac{1}{2}\$\$ LED 2W|130lm ++ 15 cm
 \$\$\frac{1}{2}\$\$ S cm
 \$\$\frac{1}{2}\$\$ LED 2W|130lm ++ 15 cm
 \$\$\frac{1}{2}\$\$ S cm
 \$\$\frac{1}{2}\$\$ LED 2W|130lm ++ 15 cm
 \$\$\frac{1}{2}\$\$ S cm
 \$\$\frac{1}{2}\$\$ LED 2W|130lm ++ 15 cm
 \$\$\frac{1}{2}\$\$ S cm
 \$\$\frac{1}{2}\$\$ LED 2W|130lm ++ 15 cm
 \$\$\frac{1}{2}\$\$ S cm
 \$\$\frac{1}{2}\$\$ LED 2W|130lm ++ 15 cm
 \$\$\frac{1}{2}\$\$ S cm
 \$\$\frac{1}{2}\$\$ LED 2W|130lm ++ 15 cm
 \$\$\frac{1}{2}\$\$ S cm
 \$\$\frac{1}{2}\$\$ LED 2W|130lm ++ 15 cm
 \$\$\frac{1}{2}\$\$ S cm
 \$\$\frac{1}{2}\$\$ LED 2W|130lm ++ 15 cm
 \$\$\frac{1}{2}\$\$ S cm
 \$\$\frac{1}{2}\$\$ LED 2W|130lm ++ 15 cm
 \$\$\frac{1}{2}\$\$ S cm
 \$\$\frac{1}{2}\$\$ LED 2W|130lm ++ 15 cm
 \$\$\frac{1}{2}\$\$ S cm
 \$\$\frac{1}{2}\$\$ LED 2W|130lm ++ 15 cm
 \$\$\frac{1}{2}\$\$ S cm
 \$\$\frac{1}{2}\$\$ LED 2W|130lm ++ 15 cm
 \$\$\frac{1}{2}\$\$ S cm