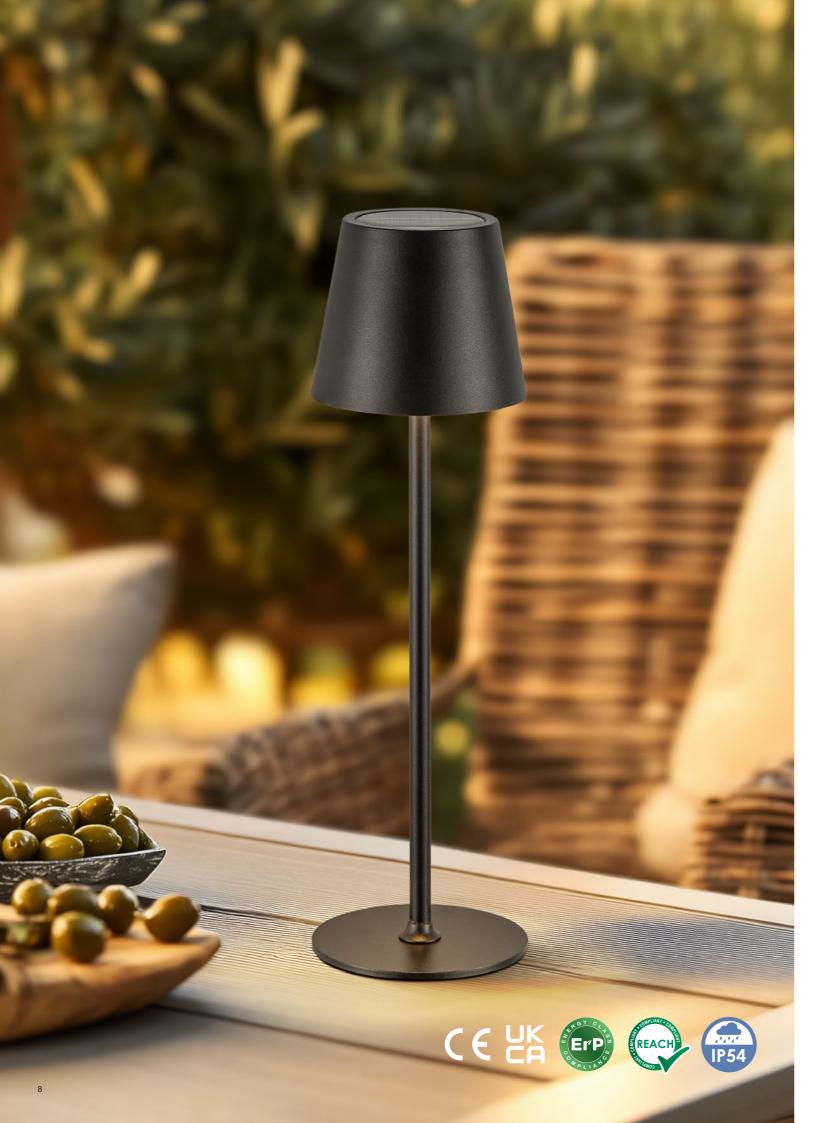

TLT-SL-1103WT

white TLT-SL-1103BK

black TLT-SL-1103GY

grey TLT-SL-1103CR

TLT-SL-1103RS

rust TLT-SL-1103OL olive TLT-SL-1103GR

green TLT-SL-1103BL 

| TLT-SL-1 | 103OG | orange |
|----------|-------|--------|
|          |       |        |

TLT-SL-1103RD

red TLT-SL-1103YL 

 ■ LED 2W|170lm + 18.5 cm
 1 24 cm
 ■ LED 2W|170lm + 18.5 cm
 1 24 cm
 ■ LED 2W|170lm + 18.5 cm
 1 24 cm
 ■ LED 2W|170lm + 18.5 cm
 1 24 cm
 ■ LED 2W|170lm + 18.5 cm
 1 24 cm
 ■ LED 2W|170lm + 18.5 cm
 1 24 cm
 ■ LED 2W|170lm + 18.5 cm
 1 24 cm
 ■ LED 2W|170lm + 18.5 cm
 1 24 cm
 ■ LED 2W|170lm + 18.5 cm
 1 24 cm
 ■ LED 2W|170lm + 18.5 cm
 1 24 cm
 ■ LED 2W|170lm + 18.5 cm
 1 24 cm
 ■ LED 2W|170lm + 18.5 cm
 1 24 cm
 ■ LED 2W|170lm + 18.5 cm
 1 24 cm
 ■ LED 2W|170lm + 18.5 cm
 1 24 cm
 ■ LED 2W|170lm + 18.5 cm
 1 24 cm
 ■ LED 2W|170lm + 18.5 cm
 1 24 cm
 ■ LED 2W|170lm + 18.5 cm
 1 24 cm
 ■ LED 2W|170lm + 18.5 cm
 1 24 cm
 ■ LED 2W|170lm + 18.5 cm
 1 24 cm
 ■ LED 2W|170lm + 18.5 cm
 1 24 cm
 ■ LED 2W|170lm + 18.5 cm