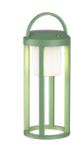

TLT-SL-1101WT

white TLT-SL-1101BK

black TLT-SL-1101GY

grey TLT-SL-1101CR 

TLT-SL-1101RS

rust TLT-SL-1101OL

olive TLT-SL-1101GR

green TLT-SL-1101BL 

TLT-SL-1101OG

CE UK ErP REACH IP54

orange TLT-SL-1101RD

red TLT-SL-1101YL

yellow TLT-SL-1101PK 

TLT-SL-1102WT

white TLT-SL-1102BK

black TLT-SL-1102GY