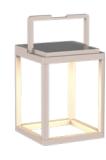

TLT-SL-1103WT

white TLT-SL-1103BK

black TLT-SL-1103GY

grey TLT-SL-1103CR

TLT-SL-1103RS

rust TLT-SL-1103OL olive TLT-SL-1103GR

green TLT-SL-1103BL 

| TLT-SL-1 | 103OG | orange |
|----------|-------|--------|
|          |       |        |

TLT-SL-1103RD

red TLT-SL-1103YL 

 ■ LED 2W|170lm + 18.5 cm
 1 24 cm
 ■ LED 2W|170lm + 18.5 cm
 1 24 cm
 ■ LED 2W|170lm + 18.5 cm
 1 24 cm
 ■ LED 2W|170lm + 18.5 cm
 1 24 cm
 ■ LED 2W|170lm + 18.5 cm
 1 24 cm
 ■ LED 2W|170lm + 18.5 cm
 1 24 cm
 ■ LED 2W|170lm + 18.5 cm
 1 24 cm
 ■ LED 2W|170lm + 18.5 cm
 1 24 cm
 ■ LED 2W|170lm + 18.5 cm
 1 24 cm
 ■ LED 2W|170lm + 18.5 cm
 1 24 cm
 ■ LED 2W|170lm + 18.5 cm
 1 24 cm
 ■ LED 2W|170lm + 18.5 cm
 1 24 cm
 ■ LED 2W|170lm + 18.5 cm
 1 24 cm
 ■ LED 2W|170lm + 18.5 cm
 1 24 cm
 ■ LED 2W|170lm + 18.5 cm
 1 24 cm
 ■ LED 2W|170lm + 18.5 cm
 1 24 cm
 ■ LED 2W|170lm + 18.5 cm
 1 24 cm
 ■ LED 2W|170lm + 18.5 cm
 1 24 cm
 ■ LED 2W|170lm + 18.5 cm
 1 24 cm
 ■ LED 2W|170lm + 18.5 cm
 1 24 cm
 ■ LED 2W|170lm + 18.5 cm