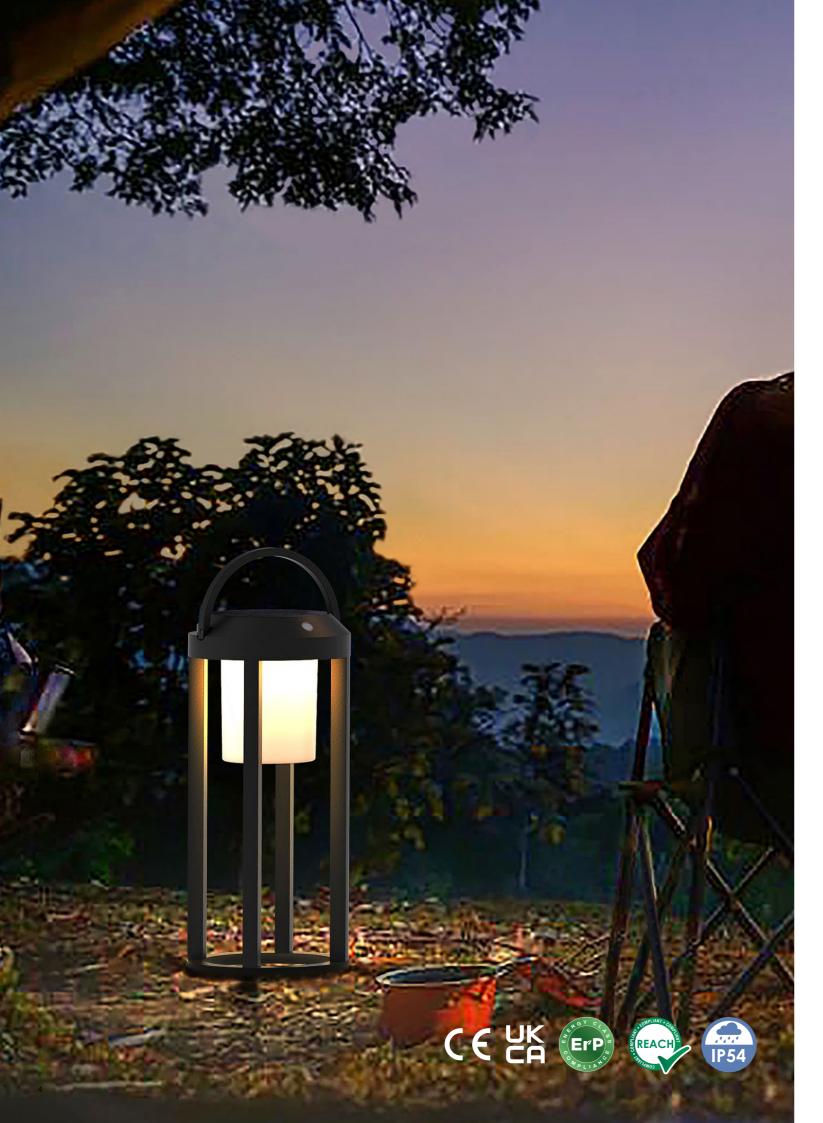

TLT-SL-1103WT

white TLT-SL-1103BK

black TLT-SL-1103GY

grey TLT-SL-1103CR

TLT-SL-1103RS

rust TLT-SL-1103OL olive TLT-SL-1103GR

green TLT-SL-1103BL 

| TLT-SL-1 | 103OG | orange |
|----------|-------|--------|
|          |       |        |

TLT-SL-1103RD

red TLT-SL-1103YL 

 ■ LED 2W|170lm + 18.5 cm
 1 24 cm
 ■ LED 2W|170lm + 18.5 cm
 1 24 cm
 ■ LED 2W|170lm + 18.5 cm
 1 24 cm
 ■ LED 2W|170lm + 18.5 cm
 1 24 cm
 ■ LED 2W|170lm + 18.5 cm
 1 24 cm
 ■ LED 2W|170lm + 18.5 cm
 1 24 cm
 ■ LED 2W|170lm + 18.5 cm
 1 24 cm
 ■ LED 2W|170lm + 18.5 cm
 1 24 cm
 ■ LED 2W|170lm + 18.5 cm
 1 24 cm
 ■ LED 2W|170lm + 18.5 cm
 1 24 cm
 ■ LED 2W|170lm + 18.5 cm
 1 24 cm
 ■ LED 2W|170lm + 18.5 cm
 1 24 cm
 ■ LED 2W|170lm + 18.5 cm
 1 24 cm
 ■ LED 2W|170lm + 18.5 cm
 1 24 cm
 ■ LED 2W|170lm + 18.5 cm
 1 24 cm
 ■ LED 2W|170lm + 18.5 cm
 1 24 cm
 ■ LED 2W|170lm + 18.5 cm
 1 24 cm
 ■ LED 2W|170lm + 18.5 cm
 1 24 cm
 ■ LED 2W|170lm + 18.5 cm
 1 24 cm
 ■ LED 2W|170lm + 18.5 cm
 1 24 cm
 ■ LED 2W|170lm + 18.5 cm