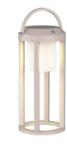

grey TLT-SL-1102CR 

TLT-SL-1102RS

rust TLT-SL-1102OL

olive TLT-SL-1102GR

green TLT-SL-1102BL 

 ■ LED 2W|130lm ↔ 15 cm
 \$\$\frac{1}{2}\$ S cm

TLT-SL-1102OG

orange TLT-SL-1102RD

red TLT-SL-1102YL

yellow TLT-SL-1102PK 

 ■ LED 2W|130lm ++ 15 cm
 \$\$\frac{1}{2}\$\$ S cm
 \$\$\frac{1}{2}\$\$ LED 2W|130lm ++ 15 cm
 \$\$\frac{1}{2}\$\$ S cm
 \$\$\frac{1}{2}\$\$ LED 2W|130lm ++ 15 cm
 \$\$\frac{1}{2}\$\$ S cm
 \$\$\frac{1}{2}\$\$ LED 2W|130lm ++ 15 cm
 \$\$\frac{1}{2}\$\$ S cm
 \$\$\frac{1}{2}\$\$ LED 2W|130lm ++ 15 cm
 \$\$\frac{1}{2}\$\$ S cm
 \$\$\frac{1}{2}\$\$ LED 2W|130lm ++ 15 cm
 \$\$\frac{1}{2}\$\$ S cm
 \$\$\frac{1}{2}\$\$ LED 2W|130lm ++ 15 cm
 \$\$\frac{1}{2}\$\$ S cm
 \$\$\frac{1}{2}\$\$ LED 2W|130lm ++ 15 cm
 \$\$\frac{1}{2}\$\$ S cm
 \$\$\frac{1}{2}\$\$ LED 2W|130lm ++ 15 cm
 \$\$\frac{1}{2}\$\$ S cm
 \$\$\frac{1}{2}\$\$ LED 2W|130lm ++ 15 cm
 \$\$\frac{1}{2}\$\$ S cm
 \$\$\frac{1}{2}\$\$ LED 2W|130lm ++ 15 cm
 \$\$\frac{1}{2}\$\$ S cm
 \$\$\frac{1}{2}\$\$ LED 2W|130lm ++ 15 cm
 \$\$\frac{1}{2}\$\$ S cm
 \$\$\frac{1}{2}\$\$ LED 2W|130lm ++ 15 cm
 \$\$\frac{1}{2}\$\$ S cm
 \$\$\frac{1}{2}\$\$ LED 2W|130lm ++ 15 cm
 \$\$\frac{1}{2}\$\$ S cm