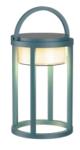

TLT-SL-1101WT

white TLT-SL-1101BK

black TLT-SL-1101GY

grey TLT-SL-1101CR 

TLT-SL-1101RS

rust TLT-SL-1101OL

olive TLT-SL-1101GR

green TLT-SL-1101BL 

TLT-SL-1101OG

CE UK ErP REACH IP54

orange TLT-SL-1101RD

red TLT-SL-1101YL

yellow TLT-SL-1101PK 

TLT-SL-1102WT

white TLT-SL-1102BK

black TLT-SL-1102GY