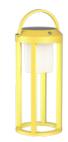

TLT-SL-1103WT

white TLT-SL-1103BK

black TLT-SL-1103GY

grey TLT-SL-1103CR

TLT-SL-1103RS

rust TLT-SL-1103OL olive TLT-SL-1103GR

green TLT-SL-1103BL 

| TLT-SL-1 | 103OG | orange |
|----------|-------|--------|
|          |       |        |

TLT-SL-1103RD

red TLT-SL-1103YL 

 ■ LED 2W|170lm + 18.5 cm
 1 24 cm
 ■ LED 2W|170lm + 18.5 cm
 1 24 cm
 ■ LED 2W|170lm + 18.5 cm
 1 24 cm
 ■ LED 2W|170lm + 18.5 cm
 1 24 cm
 ■ LED 2W|170lm + 18.5 cm
 1 24 cm
 ■ LED 2W|170lm + 18.5 cm
 1 24 cm
 ■ LED 2W|170lm + 18.5 cm
 1 24 cm
 ■ LED 2W|170lm + 18.5 cm
 1 24 cm
 ■ LED 2W|170lm + 18.5 cm
 1 24 cm
 ■ LED 2W|170lm + 18.5 cm
 1 24 cm
 ■ LED 2W|170lm + 18.5 cm
 1 24 cm
 ■ LED 2W|170lm + 18.5 cm
 1 24 cm
 ■ LED 2W|170lm + 18.5 cm
 1 24 cm
 ■ LED 2W|170lm + 18.5 cm
 1 24 cm
 ■ LED 2W|170lm + 18.5 cm
 1 24 cm
 ■ LED 2W|170lm + 18.5 cm
 1 24 cm
 ■ LED 2W|170lm + 18.5 cm
 1 24 cm
 ■ LED 2W|170lm + 18.5 cm
 1 24 cm
 ■ LED 2W|170lm + 18.5 cm
 1 24 cm
 ■ LED 2W|170lm + 18.5 cm
 1 24 cm
 ■ LED 2W|170lm + 18.5 cm

yellow TLT-SL-1103PK

All rights reserved. Copyright © Tangla Lighting and Living Limited on all texts. layout, images and pictures.