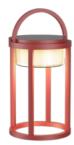

TLT-SL-1103WT

white TLT-SL-1103BK

black TLT-SL-1103GY

grey TLT-SL-1103CR

TLT-SL-1103RS

rust TLT-SL-1103OL olive TLT-SL-1103GR

green TLT-SL-1103BL 

| TLT-SL-1 | 103OG | orange |
|----------|-------|--------|
|          |       |        |

TLT-SL-1103RD

red TLT-SL-1103YL 

 ■ LED 2W|170lm + 18.5 cm
 1 24 cm
 ■ LED 2W|170lm + 18.5 cm
 1 24 cm
 ■ LED 2W|170lm + 18.5 cm
 1 24 cm
 ■ LED 2W|170lm + 18.5 cm
 1 24 cm
 ■ LED 2W|170lm + 18.5 cm
 1 24 cm
 ■ LED 2W|170lm + 18.5 cm
 1 24 cm
 ■ LED 2W|170lm + 18.5 cm
 1 24 cm
 ■ LED 2W|170lm + 18.5 cm
 1 24 cm
 ■ LED 2W|170lm + 18.5 cm
 1 24 cm
 ■ LED 2W|170lm + 18.5 cm
 1 24 cm
 ■ LED 2W|170lm + 18.5 cm
 1 24 cm
 ■ LED 2W|170lm + 18.5 cm
 1 24 cm
 ■ LED 2W|170lm + 18.5 cm
 1 24 cm
 ■ LED 2W|170lm + 18.5 cm
 1 24 cm
 ■ LED 2W|170lm + 18.5 cm
 1 24 cm
 ■ LED 2W|170lm + 18.5 cm
 1 24 cm
 ■ LED 2W|170lm + 18.5 cm
 1 24 cm
 ■ LED 2W|170lm + 18.5 cm
 1 24 cm
 ■ LED 2W|170lm + 18.5 cm
 1 24 cm
 ■ LED 2W|170lm + 18.5 cm
 1 24 cm
 ■ LED 2W|170lm + 18.5 cm