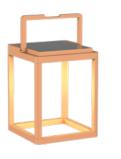

TLT-SL-1103WT

white TLT-SL-1103BK

black TLT-SL-1103GY

grey TLT-SL-1103CR

TLT-SL-1103RS

rust TLT-SL-1103OL olive TLT-SL-1103GR

green TLT-SL-1103BL 

| TLT-SL-1 | 103OG | orange |
|----------|-------|--------|
|          |       |        |

TLT-SL-1103RD

red TLT-SL-1103YL 

 ■ LED 2W|170lm + 18.5 cm
 1 24 cm
 ■ LED 2W|170lm + 18.5 cm
 1 24 cm
 ■ LED 2W|170lm + 18.5 cm
 1 24 cm
 ■ LED 2W|170lm + 18.5 cm
 1 24 cm
 ■ LED 2W|170lm + 18.5 cm
 1 24 cm
 ■ LED 2W|170lm + 18.5 cm
 1 24 cm
 ■ LED 2W|170lm + 18.5 cm
 1 24 cm
 ■ LED 2W|170lm + 18.5 cm
 1 24 cm
 ■ LED 2W|170lm + 18.5 cm
 1 24 cm
 ■ LED 2W|170lm + 18.5 cm
 1 24 cm
 ■ LED 2W|170lm + 18.5 cm
 1 24 cm
 ■ LED 2W|170lm + 18.5 cm
 1 24 cm
 ■ LED 2W|170lm + 18.5 cm
 1 24 cm
 ■ LED 2W|170lm + 18.5 cm
 1 24 cm
 ■ LED 2W|170lm + 18.5 cm
 1 24 cm
 ■ LED 2W|170lm + 18.5 cm
 1 24 cm
 ■ LED 2W|170lm + 18.5 cm
 1 24 cm
 ■ LED 2W|170lm + 18.5 cm
 1 24 cm
 ■ LED 2W|170lm + 18.5 cm
 1 24 cm
 ■ LED 2W|170lm + 18.5 cm
 1 24 cm
 ■ LED 2W|170lm + 18.5 cm