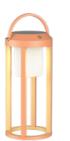

TLT-SL-1103WT

white TLT-SL-1103BK

black TLT-SL-1103GY

grey TLT-SL-1103CR

TLT-SL-1103RS

rust TLT-SL-1103OL olive TLT-SL-1103GR

green TLT-SL-1103BL 

| TLT-SL-1 | 103OG | orange |
|----------|-------|--------|
|          |       |        |

TLT-SL-1103RD

red TLT-SL-1103YL 

 ■ LED 2W|170lm + 18.5 cm
 1 24 cm
 ■ LED 2W|170lm + 18.5 cm
 1 24 cm
 ■ LED 2W|170lm + 18.5 cm
 1 24 cm
 ■ LED 2W|170lm + 18.5 cm
 1 24 cm
 ■ LED 2W|170lm + 18.5 cm
 1 24 cm
 ■ LED 2W|170lm + 18.5 cm
 1 24 cm
 ■ LED 2W|170lm + 18.5 cm
 1 24 cm
 ■ LED 2W|170lm + 18.5 cm
 1 24 cm
 ■ LED 2W|170lm + 18.5 cm
 1 24 cm
 ■ LED 2W|170lm + 18.5 cm
 1 24 cm
 ■ LED 2W|170lm + 18.5 cm
 1 24 cm
 ■ LED 2W|170lm + 18.5 cm
 1 24 cm
 ■ LED 2W|170lm + 18.5 cm
 1 24 cm
 ■ LED 2W|170lm + 18.5 cm
 1 24 cm
 ■ LED 2W|170lm + 18.5 cm
 1 24 cm
 ■ LED 2W|170lm + 18.5 cm
 1 24 cm
 ■ LED 2W|170lm + 18.5 cm
 1 24 cm
 ■ LED 2W|170lm + 18.5 cm
 1 24 cm
 ■ LED 2W|170lm + 18.5 cm
 1 24 cm
 ■ LED 2W|170lm + 18.5 cm
 1 24 cm
 ■ LED 2W|170lm + 18.5 cm