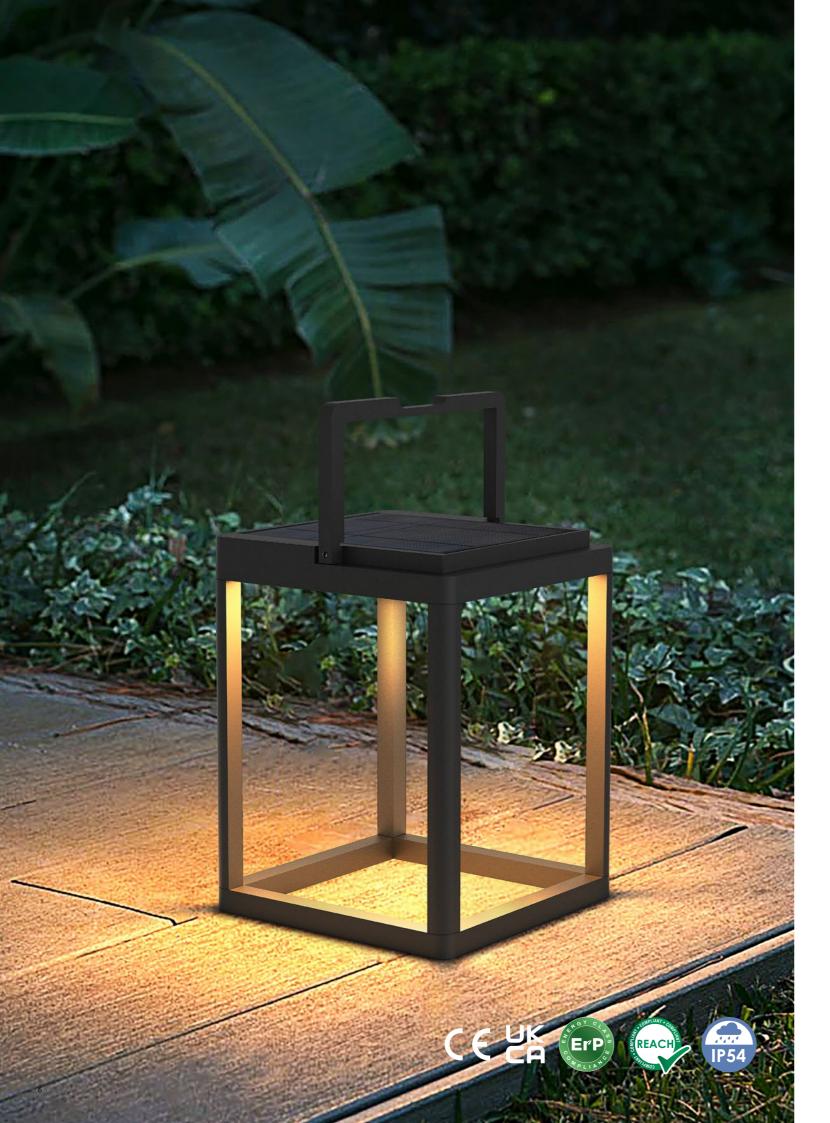

TLT-SL-1103WT

white TLT-SL-1103BK

black TLT-SL-1103GY

grey TLT-SL-1103CR

TLT-SL-1103RS

rust TLT-SL-1103OL olive TLT-SL-1103GR

green TLT-SL-1103BL 

| TLT-SL-1 | 103OG | orange |
|----------|-------|--------|
|          |       |        |

TLT-SL-1103RD

red TLT-SL-1103YL 

 ■ LED 2W|170lm + 18.5 cm
 1 24 cm
 ■ LED 2W|170lm + 18.5 cm
 1 24 cm
 ■ LED 2W|170lm + 18.5 cm
 1 24 cm
 ■ LED 2W|170lm + 18.5 cm
 1 24 cm
 ■ LED 2W|170lm + 18.5 cm
 1 24 cm
 ■ LED 2W|170lm + 18.5 cm
 1 24 cm
 ■ LED 2W|170lm + 18.5 cm
 1 24 cm
 ■ LED 2W|170lm + 18.5 cm
 1 24 cm
 ■ LED 2W|170lm + 18.5 cm
 1 24 cm
 ■ LED 2W|170lm + 18.5 cm
 1 24 cm
 ■ LED 2W|170lm + 18.5 cm
 1 24 cm
 ■ LED 2W|170lm + 18.5 cm
 1 24 cm
 ■ LED 2W|170lm + 18.5 cm
 1 24 cm
 ■ LED 2W|170lm + 18.5 cm
 1 24 cm
 ■ LED 2W|170lm + 18.5 cm
 1 24 cm
 ■ LED 2W|170lm + 18.5 cm
 1 24 cm
 ■ LED 2W|170lm + 18.5 cm
 1 24 cm
 ■ LED 2W|170lm + 18.5 cm
 1 24 cm
 ■ LED 2W|170lm + 18.5 cm
 1 24 cm
 ■ LED 2W|170lm + 18.5 cm
 1 24 cm
 ■ LED 2W|170lm + 18.5 cm