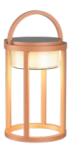

TLT-SL-1103WT

white TLT-SL-1103BK

black TLT-SL-1103GY

grey TLT-SL-1103CR

TLT-SL-1103RS

rust TLT-SL-1103OL olive TLT-SL-1103GR

green TLT-SL-1103BL 

| TLT-SL-1 | 103OG | orange |
|----------|-------|--------|
|          |       |        |