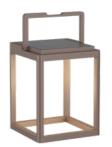

TLT-SL-1101WT

white TLT-SL-1101BK

black TLT-SL-1101GY

grey TLT-SL-1101CR 

TLT-SL-1101RS

rust TLT-SL-1101OL

olive TLT-SL-1101GR

green TLT-SL-1101BL 

TLT-SL-1101OG

CE UK ErP REACH IP54

orange TLT-SL-1101RD

red TLT-SL-1101YL

yellow TLT-SL-1101PK 

TLT-SL-1102WT

white TLT-SL-1102BK

black TLT-SL-1102GY