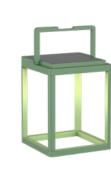

TLT-SL-1101WT

white TLT-SL-1101BK

black TLT-SL-1101GY

grey TLT-SL-1101CR 

TLT-SL-1101RS

rust TLT-SL-1101OL

olive TLT-SL-1101GR

green TLT-SL-1101BL 

TLT-SL-1101OG

CE UK ErP REACH IP54

orange TLT-SL-1101RD

red TLT-SL-1101YL

yellow TLT-SL-1101PK 

TLT-SL-1102WT

white TLT-SL-1102BK

black TLT-SL-1102GY