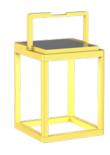

TLT-SL-1101WT

white TLT-SL-1101BK

black TLT-SL-1101GY

grey TLT-SL-1101CR 

TLT-SL-1101RS

rust TLT-SL-1101OL

olive TLT-SL-1101GR

green TLT-SL-1101BL 

TLT-SL-1101OG

CE UK ErP REACH IP54

orange TLT-SL-1101RD

red TLT-SL-1101YL

yellow TLT-SL-1101PK 

TLT-SL-1102WT

white TLT-SL-1102BK

black TLT-SL-1102GY