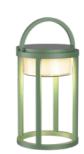

grey TLT-SL-1102CR 

TLT-SL-1102RS

rust TLT-SL-1102OL

olive TLT-SL-1102GR

green TLT-SL-1102BL 

 ■ LED 2W|130lm ↔ 15 cm
 \$\$\frac{1}{2}\$ S cm

TLT-SL-1102OG

orange TLT-SL-1102RD

red TLT-SL-1102YL

yellow TLT-SL-1102PK 

 ■ LED 2W|130lm ++ 15 cm
 \$\$\frac{1}{2}\$\$ S cm
 \$\$\frac{1}{2}\$\$ LED 2W|130lm ++ 15 cm
 \$\$\frac{1}{2}\$\$ S cm
 \$\$\frac{1}{2}\$\$ LED 2W|130lm ++ 15 cm
 \$\$\frac{1}{2}\$\$ S cm
 \$\$\frac{1}{2}\$\$ LED 2W|130lm ++ 15 cm
 \$\$\frac{1}{2}\$\$ S cm
 \$\$\frac{1}{2}\$\$ LED 2W|130lm ++ 15 cm
 \$\$\frac{1}{2}\$\$ S cm
 \$\$\frac{1}{2}\$\$ LED 2W|130lm ++ 15 cm
 \$\$\frac{1}{2}\$\$ S cm
 \$\$\frac{1}{2}\$\$ LED 2W|130lm ++ 15 cm
 \$\$\frac{1}{2}\$\$ S cm
 \$\$\frac{1}{2}\$\$ LED 2W|130lm ++ 15 cm
 \$\$\frac{1}{2}\$\$ S cm
 \$\$\frac{1}{2}\$\$ LED 2W|130lm ++ 15 cm
 \$\$\frac{1}{2}\$\$ S cm
 \$\$\frac{1}{2}\$\$ LED 2W|130lm ++ 15 cm
 \$\$\frac{1}{2}\$\$ S cm
 \$\$\frac{1}{2}\$\$ LED 2W|130lm ++ 15 cm
 \$\$\frac{1}{2}\$\$ S cm
 \$\$\frac{1}{2}\$\$ LED 2W|130lm ++ 15 cm
 \$\$\frac{1}{2}\$\$ S cm
 \$\$\frac{1}{2}\$\$ LED 2W|130lm ++ 15 cm
 \$\$\frac{1}{2}\$\$ S cm
 \$\$\frac{1}{2}\$\$ LED 2W|130lm ++ 15 cm
 \$\$\frac{1}{2}\$\$ S cm