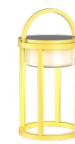

TLT-SL-1101OG

CE UK ErP REACH IP54

orange TLT-SL-1101RD

red TLT-SL-1101YL

yellow TLT-SL-1101PK 

TLT-SL-1102WT

white TLT-SL-1102BK

black TLT-SL-1102GY

grey TLT-SL-1102CR 

TLT-SL-1102RS

rust TLT-SL-1102OL

olive TLT-SL-1102GR

green TLT-SL-1102BL 

 ■ LED 2W|130lm ↔ 15 cm
 \$\$\frac{1}{2}\$ S cm

TLT-SL-1102OG

orange TLT-SL-1102RD