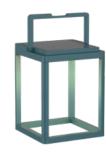

grey TLT-SL-1102CR 

TLT-SL-1102RS

rust TLT-SL-1102OL

olive TLT-SL-1102GR

green TLT-SL-1102BL 

 ■ LED 2W|130lm ↔ 15 cm
 \$\$\frac{1}{2}\$ S cm

TLT-SL-1102OG

orange TLT-SL-1102RD

red TLT-SL-1102YL

yellow TLT-SL-1102PK 

 ■ LED 2W|130lm ++ 15 cm
 \$\$\frac{1}{2}\$\$ S cm
 \$\$\frac{1}{2}\$\$ LED 2W|130lm ++ 15 cm
 \$\$\frac{1}{2}\$\$ S cm
 \$\$\frac{1}{2}\$\$ LED 2W|130lm ++ 15 cm
 \$\$\frac{1}{2}\$\$ S cm
 \$\$\frac{1}{2}\$\$ LED 2W|130lm ++ 15 cm
 \$\$\frac{1}{2}\$\$ S cm
 \$\$\frac{1}{2}\$\$ LED 2W|130lm ++ 15 cm
 \$\$\frac{1}{2}\$\$ S cm
 \$\$\frac{1}{2}\$\$ LED 2W|130lm ++ 15 cm
 \$\$\frac{1}{2}\$\$ S cm
 \$\$\frac{1}{2}\$\$ LED 2W|130lm ++ 15 cm
 \$\$\frac{1}{2}\$\$ S cm
 \$\$\frac{1}{2}\$\$ LED 2W|130lm ++ 15 cm
 \$\$\frac{1}{2}\$\$ S cm
 \$\$\frac{1}{2}\$\$ LED 2W|130lm ++ 15 cm
 \$\$\frac{1}{2}\$\$ S cm
 \$\$\frac{1}{2}\$\$ LED 2W|130lm ++ 15 cm
 \$\$\frac{1}{2}\$\$ S cm
 \$\$\frac{1}{2}\$\$ LED 2W|130lm ++ 15 cm
 \$\$\frac{1}{2}\$\$ S cm
 \$\$\frac{1}{2}\$\$ LED 2W|130lm ++ 15 cm
 \$\$\frac{1}{2}\$\$ S cm
 \$\$\frac{1}{2}\$\$ LED 2W|130lm ++ 15 cm
 \$\$\frac{1}{2}\$\$ S cm
 \$\$\frac{1}{2}\$\$ LED 2W|130lm ++ 15 cm
 \$\$\frac{1}{2}\$\$ S cm