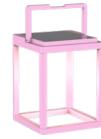

TLT-SL-1101OG

CE UK ErP REACH IP54

orange TLT-SL-1101RD

red TLT-SL-1101YL

yellow TLT-SL-1101PK 

TLT-SL-1102WT

white TLT-SL-1102BK

black TLT-SL-1102GY

grey TLT-SL-1102CR 

TLT-SL-1102RS

rust TLT-SL-1102OL

olive TLT-SL-1102GR

green TLT-SL-1102BL 

 ■ LED 2W|130lm ↔ 15 cm
 \$\$\frac{1}{2}\$ S cm

TLT-SL-1102OG

orange TLT-SL-1102RD