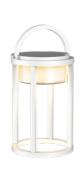

grey TLT-SL-1102CR 

TLT-SL-1102RS

rust TLT-SL-1102OL

olive TLT-SL-1102GR

green TLT-SL-1102BL 

 ■ LED 2W|130lm ↔ 15 cm
 \$\$\frac{1}{2}\$ S cm

TLT-SL-1102OG

orange TLT-SL-1102RD

red TLT-SL-1102YL

yellow TLT-SL-1102PK 

 ■ LED 2W|130lm ++ 15 cm
 \$\$\frac{1}{2}\$\$ S cm
 \$\$\frac{1}{2}\$\$ LED 2W|130lm ++ 15 cm
 \$\$\frac{1}{2}\$\$ S cm
 \$\$\frac{1}{2}\$\$ LED 2W|130lm ++ 15 cm
 \$\$\frac{1}{2}\$\$ S cm
 \$\$\frac{1}{2}\$\$ LED 2W|130lm ++ 15 cm
 \$\$\frac{1}{2}\$\$ S cm
 \$\$\frac{1}{2}\$\$ LED 2W|130lm ++ 15 cm
 \$\$\frac{1}{2}\$\$ S cm
 \$\$\frac{1}{2}\$\$ LED 2W|130lm ++ 15 cm
 \$\$\frac{1}{2}\$\$ S cm
 \$\$\frac{1}{2}\$\$ LED 2W|130lm ++ 15 cm
 \$\$\frac{1}{2}\$\$ S cm
 \$\$\frac{1}{2}\$\$ LED 2W|130lm ++ 15 cm
 \$\$\frac{1}{2}\$\$ S cm
 \$\$\frac{1}{2}\$\$ LED 2W|130lm ++ 15 cm
 \$\$\frac{1}{2}\$\$ S cm
 \$\$\frac{1}{2}\$\$ LED 2W|130lm ++ 15 cm
 \$\$\frac{1}{2}\$\$ S cm
 \$\$\frac{1}{2}\$\$ LED 2W|130lm ++ 15 cm
 \$\$\frac{1}{2}\$\$ S cm
 \$\$\frac{1}{2}\$\$ LED 2W|130lm ++ 15 cm
 \$\$\frac{1}{2}\$\$ S cm
 \$\$\frac{1}{2}\$\$ LED 2W|130lm ++ 15 cm
 \$\$\frac{1}{2}\$\$ S cm
 \$\$\frac{1}{2}\$\$ LED 2W|130lm ++ 15 cm
 \$\$\frac{1}{2}\$\$ S cm