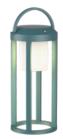

TLT-SL-1101OG

CE UK ErP REACH IP54

orange TLT-SL-1101RD

red TLT-SL-1101YL

yellow TLT-SL-1101PK 

TLT-SL-1102WT

white TLT-SL-1102BK

black TLT-SL-1102GY

grey TLT-SL-1102CR 

TLT-SL-1102RS

rust TLT-SL-1102OL

olive TLT-SL-1102GR

green TLT-SL-1102BL 

 ■ LED 2W|130lm ↔ 15 cm
 \$\$\frac{1}{2}\$ S cm

TLT-SL-1102OG

orange TLT-SL-1102RD