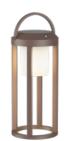

TLT-SL-1103WT

white TLT-SL-1103BK

black TLT-SL-1103GY

grey TLT-SL-1103CR

TLT-SL-1103RS

rust TLT-SL-1103OL olive TLT-SL-1103GR

green TLT-SL-1103BL 

| TLT-SL-1 | 103OG | orange |
|----------|-------|--------|
|          |       |        |

TLT-SL-1103RD

red TLT-SL-1103YL 

 ■ LED 2W|170lm + 18.5 cm
 1 24 cm
 ■ LED 2W|170lm + 18.5 cm
 1 24 cm
 ■ LED 2W|170lm + 18.5 cm
 1 24 cm
 ■ LED 2W|170lm + 18.5 cm
 1 24 cm
 ■ LED 2W|170lm + 18.5 cm
 1 24 cm
 ■ LED 2W|170lm + 18.5 cm
 1 24 cm
 ■ LED 2W|170lm + 18.5 cm
 1 24 cm
 ■ LED 2W|170lm + 18.5 cm
 1 24 cm
 ■ LED 2W|170lm + 18.5 cm
 1 24 cm
 ■ LED 2W|170lm + 18.5 cm
 1 24 cm
 ■ LED 2W|170lm + 18.5 cm
 1 24 cm
 ■ LED 2W|170lm + 18.5 cm
 1 24 cm
 ■ LED 2W|170lm + 18.5 cm
 1 24 cm
 ■ LED 2W|170lm + 18.5 cm
 1 24 cm
 ■ LED 2W|170lm + 18.5 cm
 1 24 cm
 ■ LED 2W|170lm + 18.5 cm
 1 24 cm
 ■ LED 2W|170lm + 18.5 cm
 1 24 cm
 ■ LED 2W|170lm + 18.5 cm
 1 24 cm
 ■ LED 2W|170lm + 18.5 cm
 1 24 cm
 ■ LED 2W|170lm + 18.5 cm
 1 24 cm
 ■ LED 2W|170lm + 18.5 cm