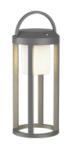

TLT-SL-1101WT

white TLT-SL-1101BK

black TLT-SL-1101GY

grey TLT-SL-1101CR 

TLT-SL-1101RS

rust TLT-SL-1101OL

olive TLT-SL-1101GR

green TLT-SL-1101BL 

TLT-SL-1101OG

CE UK ErP REACH IP54

orange TLT-SL-1101RD

red TLT-SL-1101YL

yellow TLT-SL-1101PK 

TLT-SL-1102WT

white TLT-SL-1102BK

black TLT-SL-1102GY