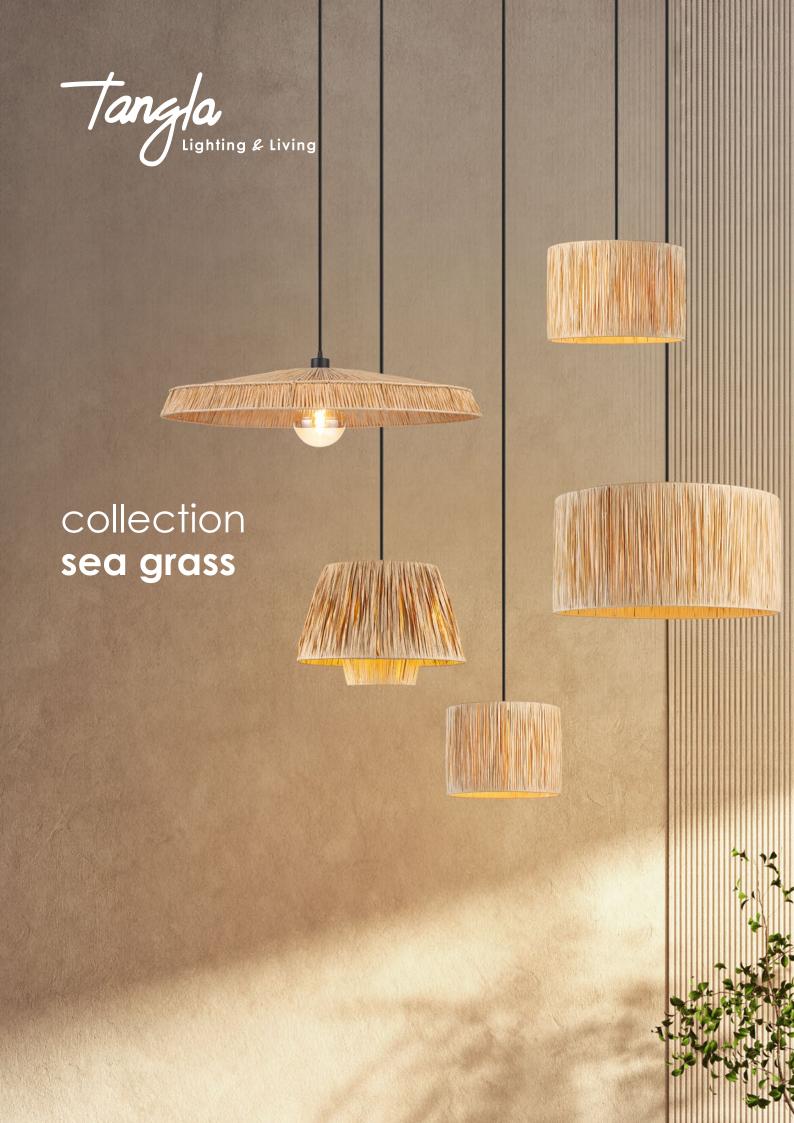

## Collection sea grass

Introducing the captivating Sea Grass Series by Tangla Lighting and Living—an exquisite fusion of nature's finest elements. Immerse yourself in the allure of this collection, meticulously crafted to elevate the visual charm of any space with its timeless elegance and natural aesthetics.

Each lampshade in this remarkable series is lovingly handcrafted using eco-friendly sea grass, a material that perfectly aligns with our commitment to sustainable design. The combination of sea grass and metal accents redefines elegance, while the inclusion of wood and paper rope elements adds a sense of artisanal craftsmanship. This minimalist design seamlessly integrates with various interior styles, making it a versatile choice for any décor.

Discover a symphony of pendant and table lamps, meticulously designed to infuse your surroundings with natural beauty. The pendant lamps, with their intricate weaves and organic textures, create stunning focal points, perfect for dining areas, living rooms, or entryways. The table lamps offer versatile lighting solutions, adding a touch of sophistication to bedside tables, desks, or cozy reading nooks.