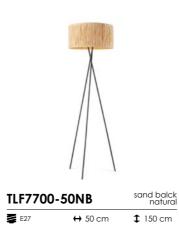

↔ 50 cm **1** 129 cm

 TLP7700-35NB
 natural
 TLP7700-56NB
 natural

 ■ E27

 → 35 cm

 ‡ 115 cm

 ■ E27

 → 56 cm

 ‡ 120 cm