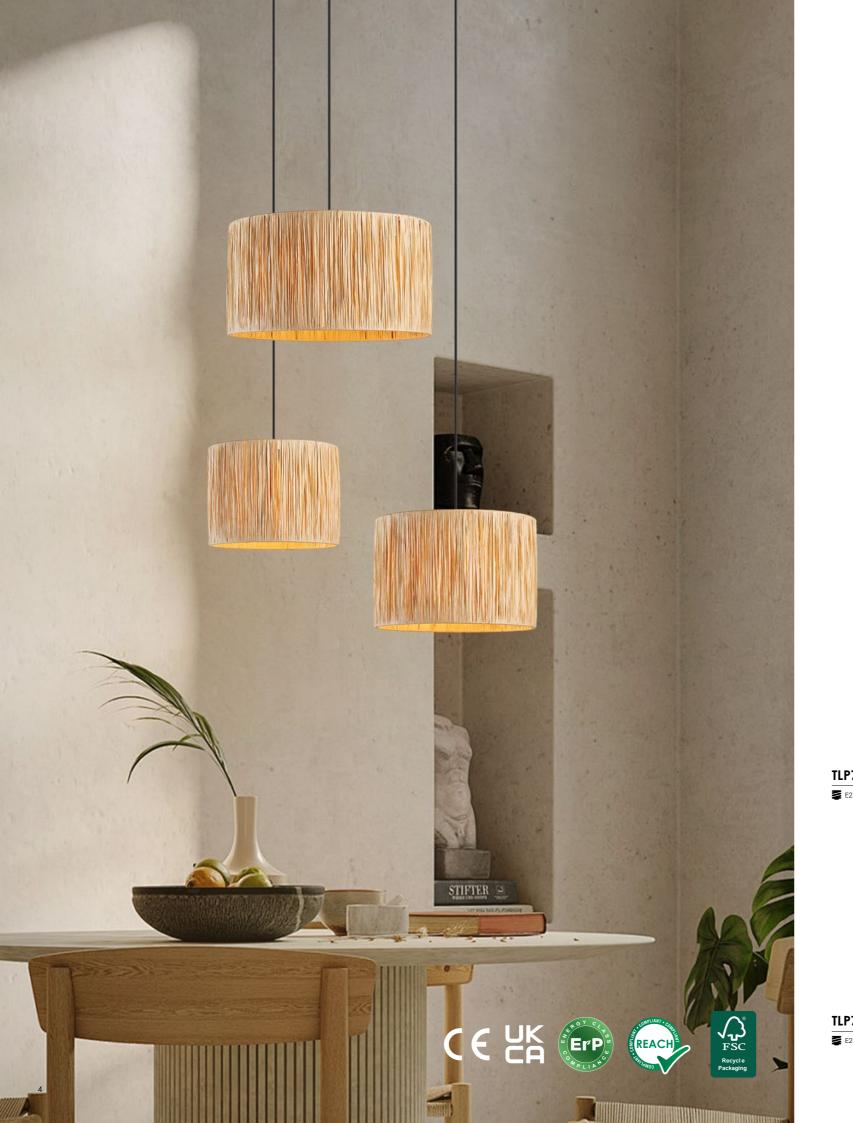

Discover a symphony of pendant and table lamps, meticulously designed to infuse your surroundings with natural beauty. The pendant lamps, with their intricate weaves and organic textures, create stunning focal points, perfect for dining areas, living rooms, or entryways. The table lamps offer versatile lighting solutions, adding a touch of sophistication to bedside tables, desks, or cozy reading nooks.

The Sea Grass Series is more than just lighting; it is a statement of sustainable luxury and a celebration of craftsmanship. Each piece tells a story of dedication to the environment and a passion for design excellence. Experience the perfect blend of nature-inspired aesthetics and modern functionality with Tangla Lighting and Living's Sea Grass Series. Transform your space into a sanctuary of natural beauty and elegance.