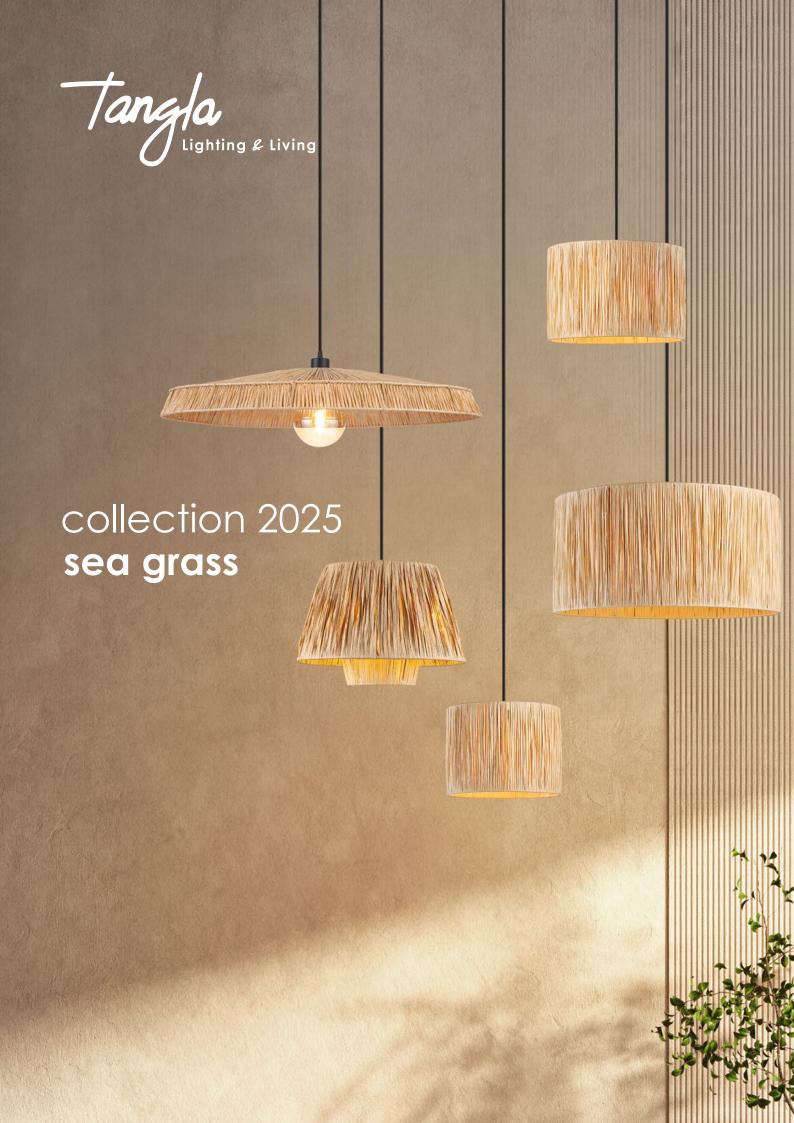

## Collection sea grass

Introducing the captivating Sea Grass Series by Tangla Lighting and Living—an exquisite fusion of nature's finest elements. Immerse yourself in the allure of this collection, meticulously crafted to elevate the visual charm of any space with its timeless elegance and natural aesthetics.

Each lampshade in this remarkable series is lovingly handcrafted using eco-friendly sea grass, a material that perfectly aligns with our commitment to sustainable design. The combination of sea grass and metal accents redefines elegance, while the inclusion of wood and paper rope elements adds a sense of artisanal craftsmanship. This minimalist design seamlessly integrates with various interior styles, making it a versatile choice for any décor.

Discover a symphony of pendant and table lamps, meticulously designed to infuse your surroundings with natural beauty. The pendant lamps, with their intricate weaves and organic textures, create stunning focal points, perfect for dining areas, living rooms, or entryways. The table lamps offer versatile lighting solutions, adding a touch of sophistication to bedside tables, desks, or cozy reading nooks.