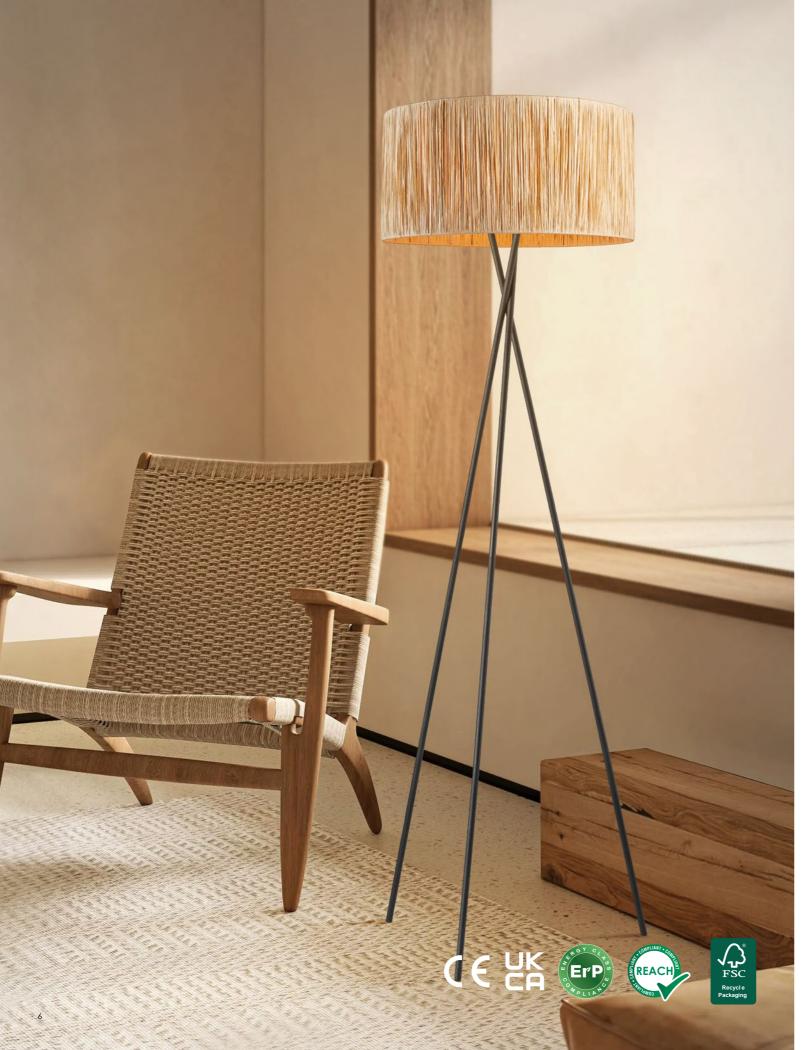

## Collection sea grass

Introducing the captivating Sea Grass Series by Tangla Lighting and Living—an exquisite fusion of nature's finest elements. Immerse yourself in the allure of this collection, meticulously crafted to elevate the visual charm of any space with its timeless elegance and natural aesthetics.

Each lampshade in this remarkable series is lovingly handcrafted using eco-friendly sea grass, a material that perfectly aligns with our commitment to sustainable design. The combination of sea grass and metal accents redefines elegance, while the inclusion of wood and paper rope elements adds a sense of artisanal craftsmanship. This minimalist design seamlessly integrates with various interior styles, making it a versatile choice for any décor.

Discover a symphony of pendant and table lamps, meticulously designed to infuse your surroundings with natural beauty. The pendant lamps, with their intricate weaves and organic textures, create stunning focal points, perfect for dining areas, living rooms, or entryways. The table lamps offer versatile lighting solutions, adding a touch of sophistication to bedside tables, desks, or cozy reading nooks.