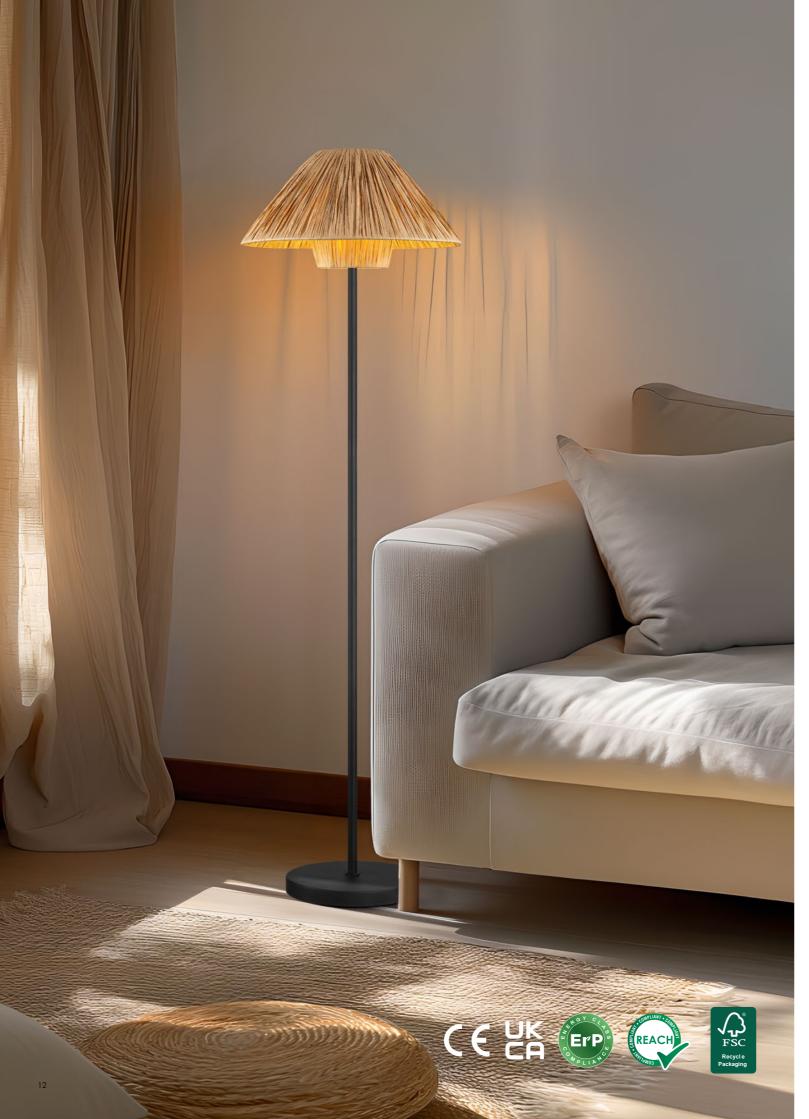

## Collection sea grass

Introducing the captivating Sea Grass Series by Tangla Lighting and Living—an exquisite fusion of nature's finest elements. Immerse yourself in the allure of this collection, meticulously crafted to elevate the visual charm of any space with its timeless elegance and natural aesthetics.

Each lampshade in this remarkable series is lovingly handcrafted using eco-friendly sea grass, a material that perfectly aligns with our commitment to sustainable design. The combination of sea grass and metal accents redefines elegance, while the inclusion of wood and paper rope elements adds a sense of artisanal craftsmanship. This minimalist design seamlessly integrates with various interior styles, making it a versatile choice for any décor.

Discover a symphony of pendant and table lamps, meticulously designed to infuse your surroundings with natural beauty. The pendant lamps, with their intricate weaves and organic textures, create stunning focal points, perfect for dining areas, living rooms, or entryways. The table lamps offer versatile lighting solutions, adding a touch of sophistication to bedside tables, desks, or cozy reading nooks.