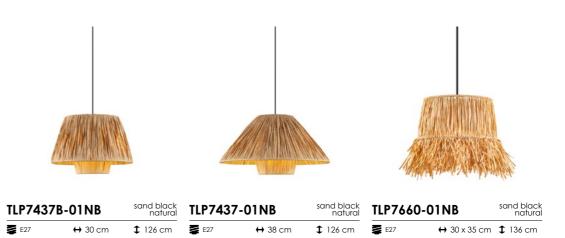

## Collection sea grass

Introducing the captivating Sea Grass Series by Tangla Lighting and Living—an exquisite fusion of nature's finest elements. Immerse yourself in the allure of this collection, meticulously crafted to elevate the visual charm of any space with its timeless elegance and natural aesthetics.

Each lampshade in this remarkable series is lovingly handcrafted using eco-friendly sea grass, a material that perfectly aligns with our commitment to sustainable design. The combination of sea grass and metal accents redefines elegance, while the inclusion of wood and paper rope elements adds a sense of artisanal craftsmanship. This minimalist design seamlessly integrates with various interior styles, making it a versatile choice for any décor.

Discover a symphony of pendant and table lamps, meticulously designed to infuse your surroundings with natural beauty. The pendant lamps, with their intricate weaves and organic textures, create stunning focal points, perfect for dining areas, living rooms, or entryways. The table lamps offer versatile lighting solutions, adding a touch of sophistication to bedside tables, desks, or cozy reading nooks.