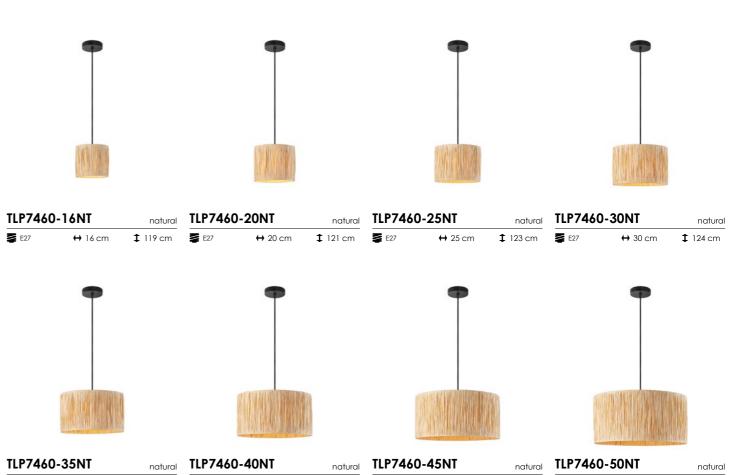

↔ 50 cm **1** 129 cm

 TLP7700-35NB
 natural
 TLP7700-56NB
 natural

 ■ E27

 → 35 cm

 ‡ 115 cm

 ■ E27

 → 56 cm

 ‡ 120 cm