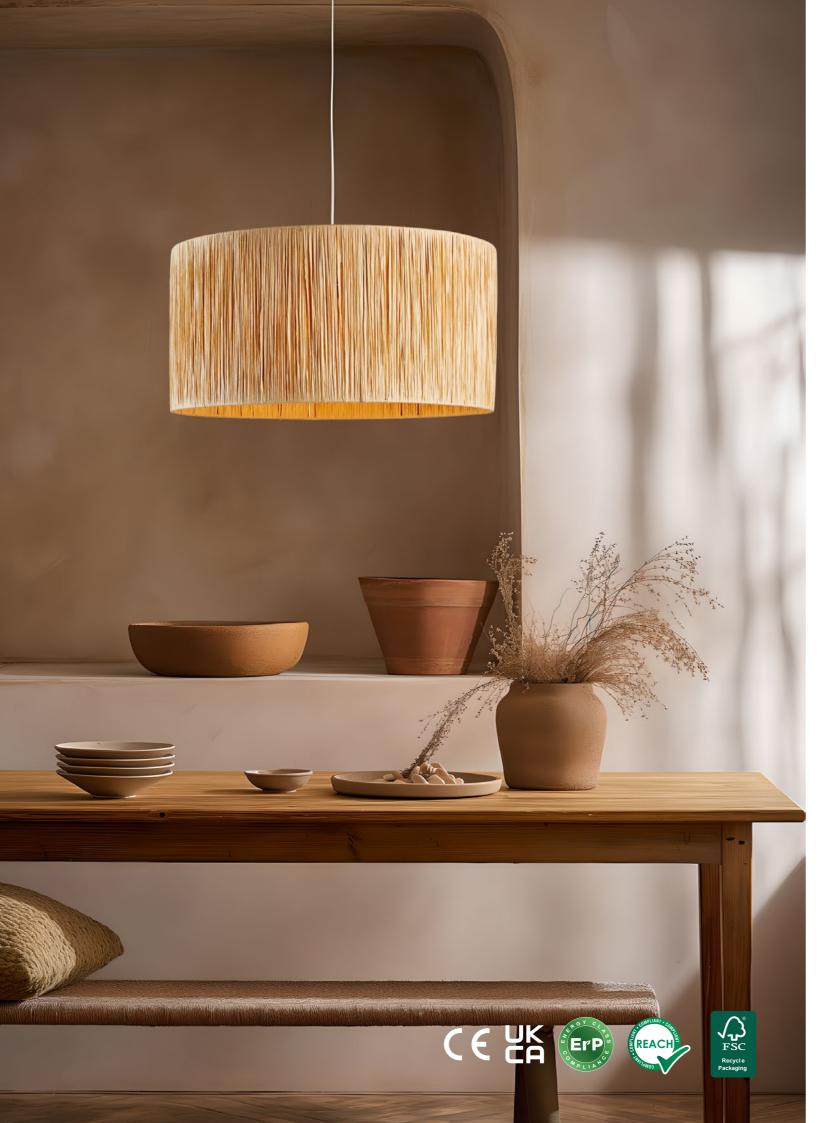

Each lampshade in this remarkable series is lovingly handcrafted using eco-friendly sea grass, a material that perfectly aligns with our commitment to sustainable design. The combination of sea grass and metal accents redefines elegance, while the inclusion of wood and paper rope elements adds a sense of artisanal craftsmanship. This minimalist design seamlessly integrates with various interior styles, making it a versatile choice for any décor.

Discover a symphony of pendant and table lamps, meticulously designed to infuse your surroundings with natural beauty. The pendant lamps, with their intricate weaves and organic textures, create stunning focal points, perfect for dining areas, living rooms, or entryways. The table lamps offer versatile lighting solutions, adding a touch of sophistication to bedside tables, desks, or cozy reading nooks.

The Sea Grass Series is more than just lighting; it is a statement of sustainable luxury and a celebration of craftsmanship. Each piece tells a story of dedication to the environment and a passion for design excellence. Experience the perfect blend of nature-inspired aesthetics and modern functionality with Tangla Lighting and Living's Sea Grass Series. Transform your space into a sanctuary of natural beauty and elegance.