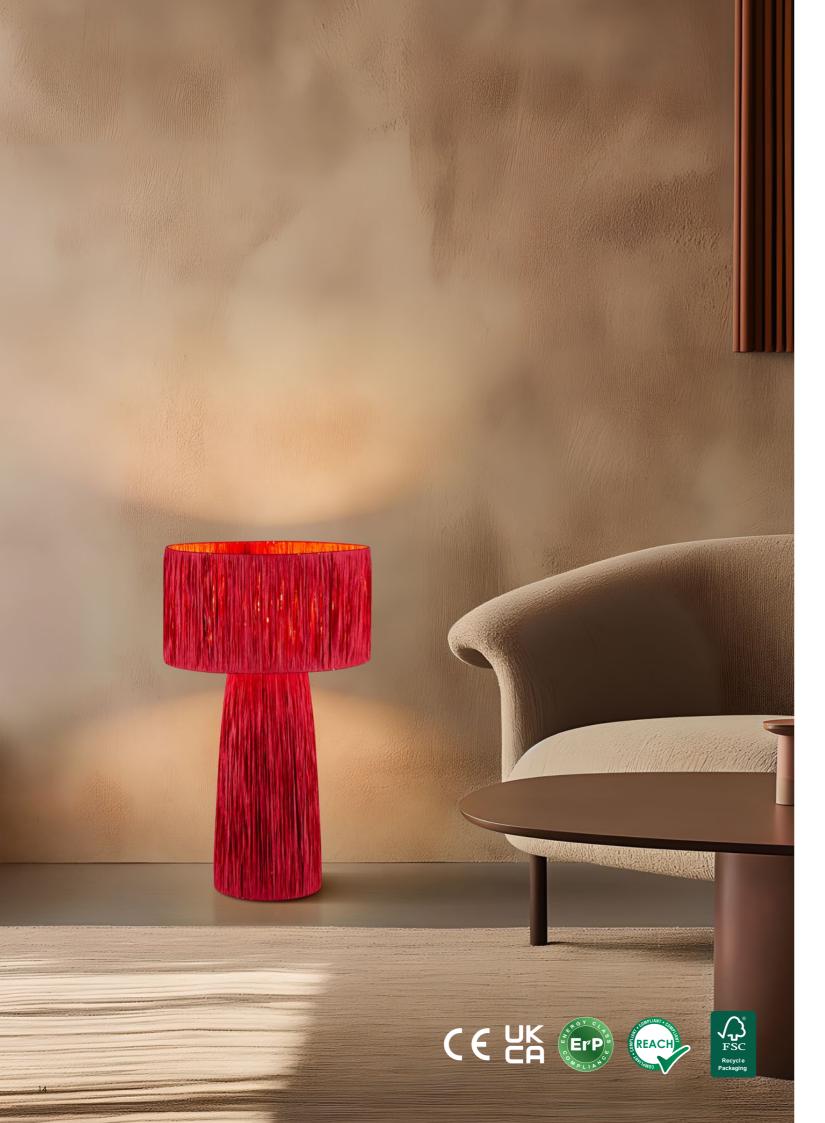

## Collection sea grass

Introducing the captivating Sea Grass Series by Tangla Lighting and Living—an exquisite fusion of nature's finest elements. Immerse yourself in the allure of this collection, meticulously crafted to elevate the visual charm of any space with its timeless elegance and natural aesthetics.

Each lampshade in this remarkable series is lovingly handcrafted using eco-friendly sea grass, a material that perfectly aligns with our commitment to sustainable design. The combination of sea grass and metal accents redefines elegance, while the inclusion of wood and paper rope elements adds a sense of artisanal craftsmanship. This minimalist design seamlessly integrates with various interior styles, making it a versatile choice for any décor.

Discover a symphony of pendant and table lamps, meticulously designed to infuse your surroundings with natural beauty. The pendant lamps, with their intricate weaves and organic textures, create stunning focal points, perfect for dining areas, living rooms, or entryways. The table lamps offer versatile lighting solutions, adding a touch of sophistication to bedside tables, desks, or cozy reading nooks.

The Sea Grass Series is more than just lighting; it is a statement of sustainable luxury and a celebration of craftsmanship. Each piece tells a story of dedication to the environment and a passion for design excellence. Experience the perfect blend of nature-inspired aesthetics and modern functionality with Tangla Lighting and Living's Sea Grass Series. Transform your space into a sanctuary of natural beauty and elegance.