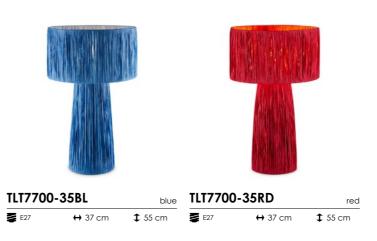

↔ 50 cm **1** 129 cm

 TLP7700-35NB
 natural
 TLP7700-56NB
 natural

 ■ E27

 → 35 cm

 ‡ 115 cm

 ■ E27

 → 56 cm

 ‡ 120 cm