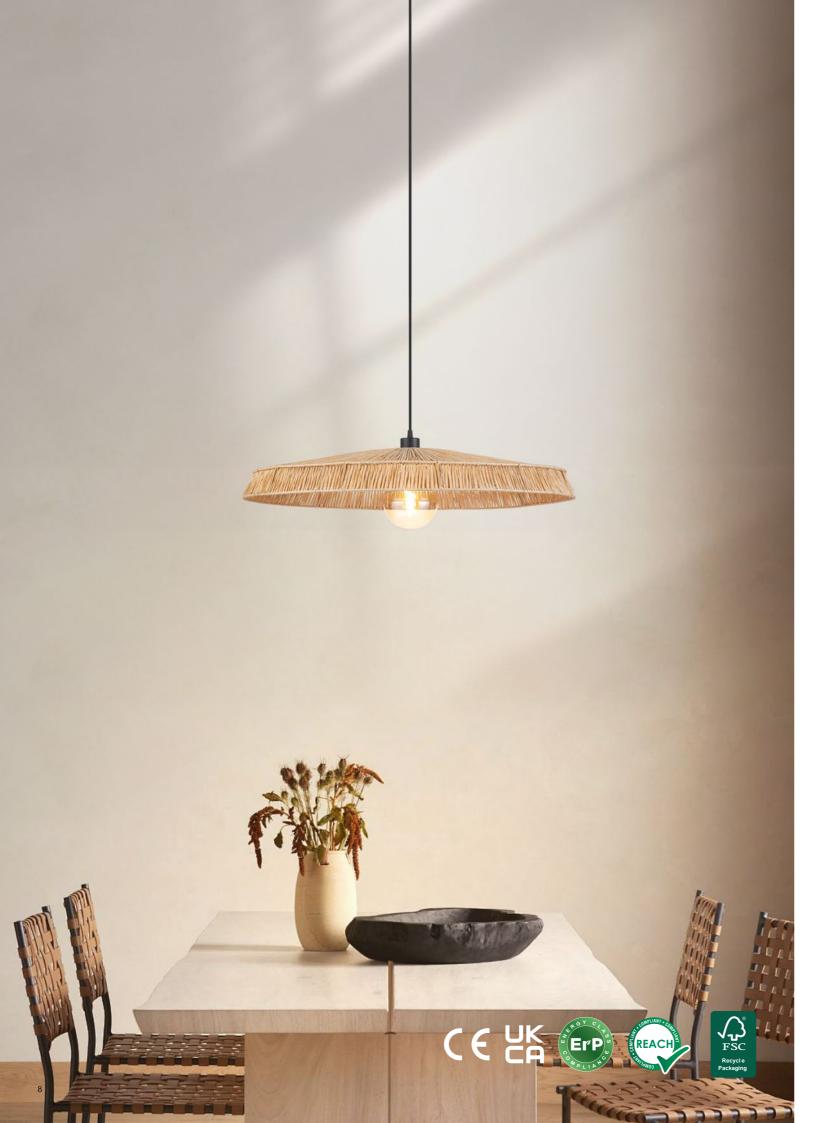

## Collection sea grass

Introducing the captivating Sea Grass Series by Tangla Lighting and Living—an exquisite fusion of nature's finest elements. Immerse yourself in the allure of this collection, meticulously crafted to elevate the visual charm of any space with its timeless elegance and natural aesthetics.

Each lampshade in this remarkable series is lovingly handcrafted using eco-friendly sea grass, a material that perfectly aligns with our commitment to sustainable design. The combination of sea grass and metal accents redefines elegance, while the inclusion of wood and paper rope elements adds a sense of artisanal craftsmanship. This minimalist design seamlessly integrates with various interior styles, making it a versatile choice for any décor.

Discover a symphony of pendant and table lamps, meticulously designed to infuse your surroundings with natural beauty. The pendant lamps, with their intricate weaves and organic textures, create stunning focal points, perfect for dining areas, living rooms, or entryways. The table lamps offer versatile lighting solutions, adding a touch of sophistication to bedside tables, desks, or cozy reading nooks.