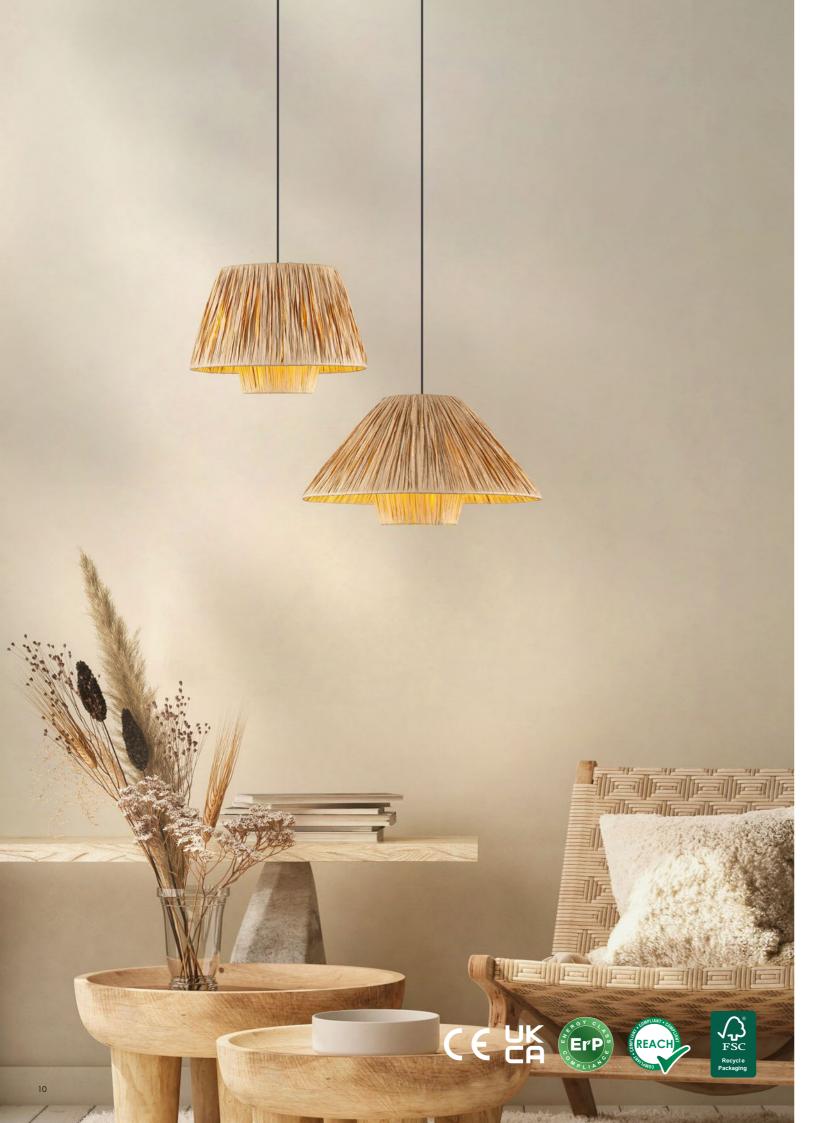

## Collection sea grass

Introducing the captivating Sea Grass Series by Tangla Lighting and Living—an exquisite fusion of nature's finest elements. Immerse yourself in the allure of this collection, meticulously crafted to elevate the visual charm of any space with its timeless elegance and natural aesthetics.

Each lampshade in this remarkable series is lovingly handcrafted using eco-friendly sea grass, a material that perfectly aligns with our commitment to sustainable design. The combination of sea grass and metal accents redefines elegance, while the inclusion of wood and paper rope elements adds a sense of artisanal craftsmanship. This minimalist design seamlessly integrates with various interior styles, making it a versatile choice for any décor.

Discover a symphony of pendant and table lamps, meticulously designed to infuse your surroundings with natural beauty. The pendant lamps, with their intricate weaves and organic textures, create stunning focal points, perfect for dining areas, living rooms, or entryways. The table lamps offer versatile lighting solutions, adding a touch of sophistication to bedside tables, desks, or cozy reading nooks.