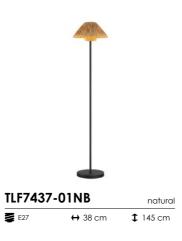

## Collection sea grass

Introducing the captivating Sea Grass Series by Tangla Lighting and Living—an exquisite fusion of nature's finest elements. Immerse yourself in the allure of this collection, meticulously crafted to elevate the visual charm of any space with its timeless elegance and natural aesthetics.

Each lampshade in this remarkable series is lovingly handcrafted using eco-friendly sea grass, a material that perfectly aligns with our commitment to sustainable design. The combination of sea grass and metal accents redefines elegance, while the inclusion of wood and paper rope elements adds a sense of artisanal craftsmanship. This minimalist design seamlessly integrates with various interior styles, making it a versatile choice for any décor.

Discover a symphony of pendant and table lamps, meticulously designed to infuse your surroundings with natural beauty. The pendant lamps, with their intricate weaves and organic textures, create stunning focal points, perfect for dining areas, living rooms, or entryways. The table lamps offer versatile lighting solutions, adding a touch of sophistication to bedside tables, desks, or cozy reading nooks.