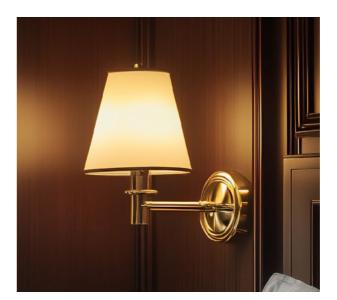

### **Wall Sconces**

Add a touch of elegance and sophistication to your walls with our stunning wall sconces. Choose from a variety of finishes and designs to create a captivating focal point in your rooms.