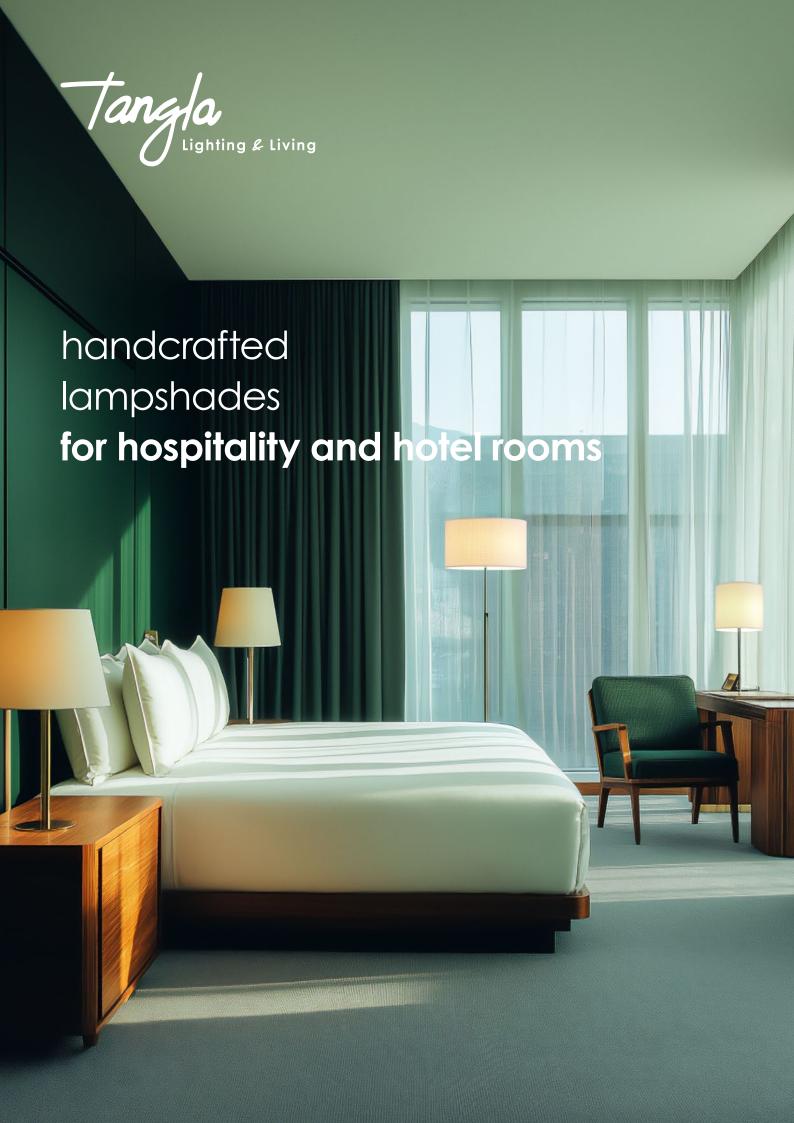

## Handcrafted radiant lampshades collection for Hospitality and Hotel Rooms.

Immerse your hospitality and hotel rooms in a world of elegance and sophistication with the captivating Radiant lampshades by Tangla Lighting and Living. Our collection of handcrafted lampshades is meticulously designed to enhance the ambiance of every space, infusing it with a warm and inviting glow that creates a memorable guest experience.

Crafted with a keen eye for detail and a dedication to quality, each lampshade in our collection is a masterpiece of design and functionality. Handcrafted by skilled artisans using the most beautiful fabrics, our lampshades are not only visually stunning but also ensuring both safety and durability in your hospitality and hotel rooms.