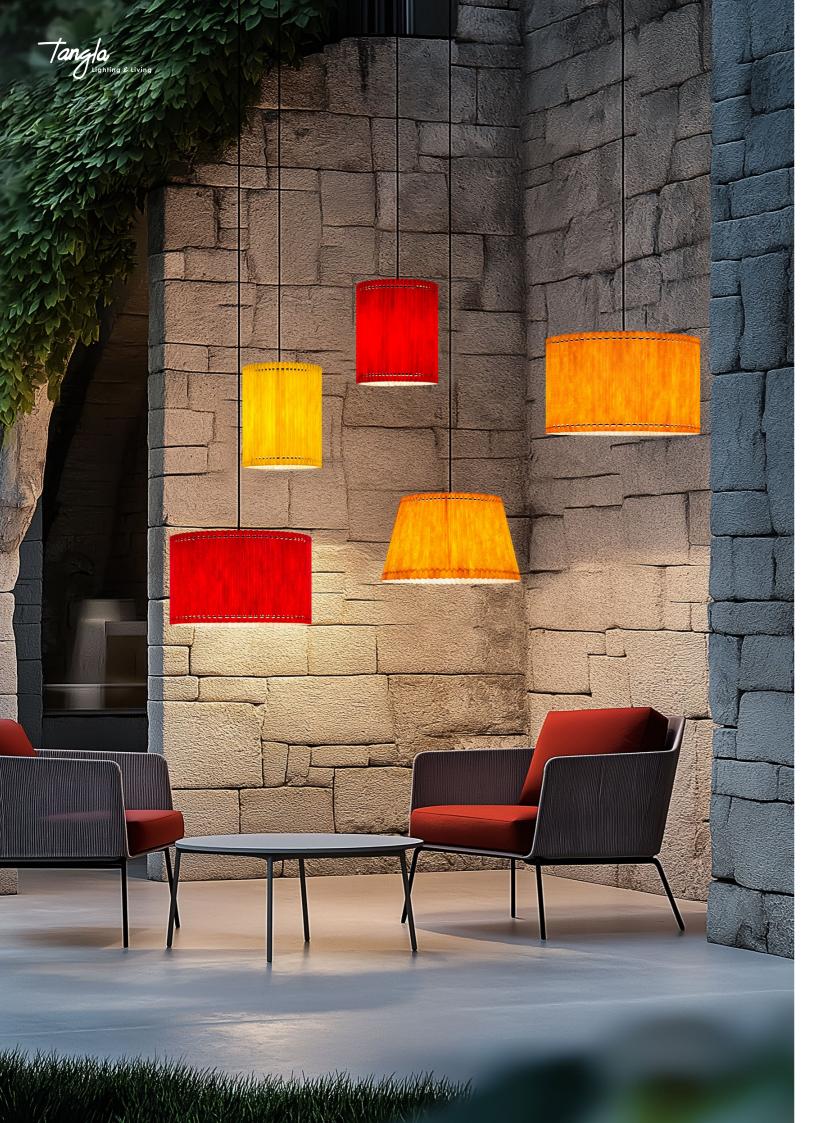

# collection outdoor folded paper

In recent years, outdoor hospitality spaces have undergone a transformation, with a growing emphasis on unique, eco-friendly, and visually appealing lighting solutions. Designers and venue operators are exploring innovative options that enhance the ambiance of gardens, patios, and outdoor gathering areas. One standout choice gaining traction is folded lampshades. These designs not only elevate the aesthetics of outdoor spaces but also promote sustainable living.

Tangla's folded lampshades seamlessly integrate art and functionality. Constructed from high-density spun-bound polyethylene fibers, they are lightweight, durable, and breathable, offering resistance to water, abrasion, bacterial penetration, and aging. When unfurled, these lampshades reveal stunning, voluminous forms supported by concealed metal rings. Certified by IP44, UKCA, ERP, REACH, and FSC, Tangla's lampshades guarantee quality, safety, and sustainability.

The benefits of folded lampshades are numerous:

- **Eco-Friendly Materials:** Crafted from recyclable synthetic materials, they significantly reduce environmental impact.
- **Aesthetic Appeal:** Their intricate folds and patterns create a soft, diffused light that enhances the outdoor atmosphere, perfect for hospitality settings.
- **Versatility:** Ideal for gardens, patios, balconies, and terraces, these lampshades can be customized to complement various outdoor decor styles.
- Cost-Effectiveness: Affordable materials and a lightweight design minimize shipping and installation costs, while their energy efficiency helps lower electricity bills.
- **Durability:** Weather-resistant materials and robust metal ring support ensure they withstand outdoor conditions over time.

Folded lampshades are perfect for garden parties, outdoor events, restaurant patios, and resort spaces, adding a touch of sophistication and charm. As trends increasingly favor sustainable and customizable lighting solutions, folded lampshades are poised to become a staple in outdoor hospitality decor.