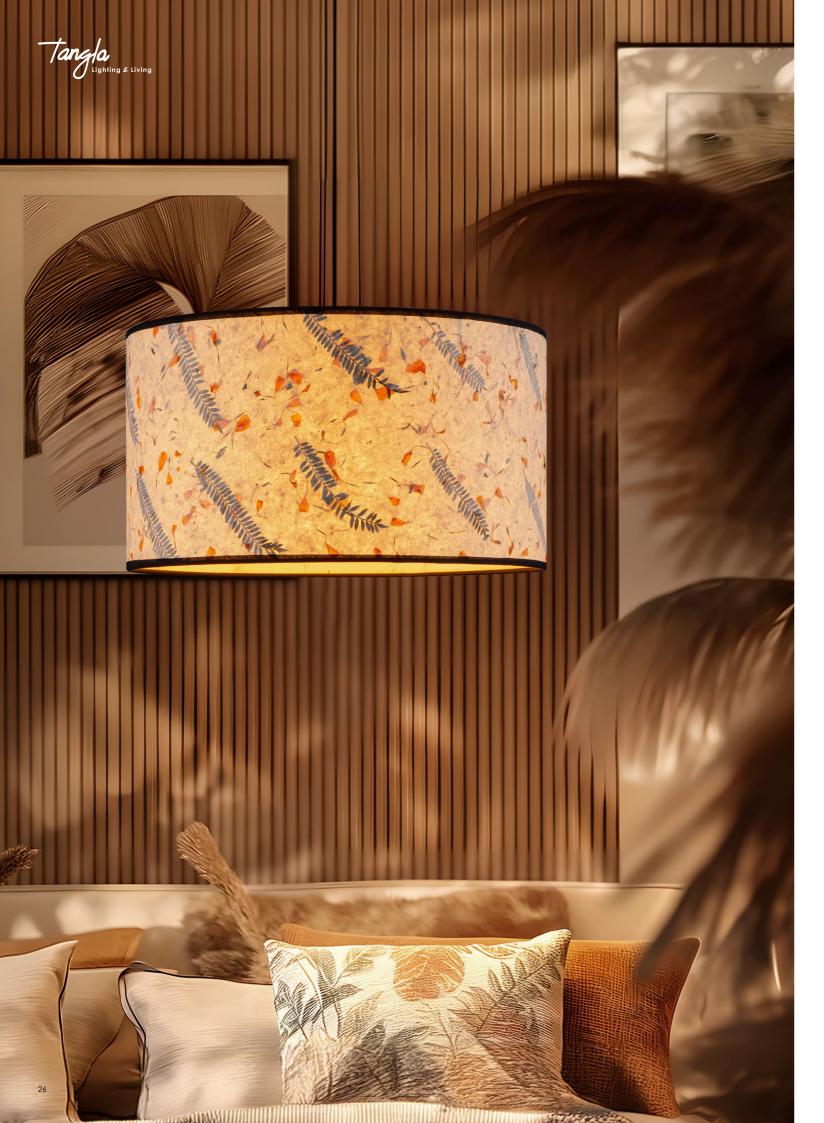

# collection **petal paper**

Introducing the Petal Paper Collection, a sophisticated fusion of elegance and eco-conscious design, specifically tailored for hospitality environments such as hotels and restaurants. Each piece in this exclusive collection is meticulously crafted using FSC-certified materials, reflecting a steadfast commitment to environmental responsibility and sustainable luxury.

Natural Beauty and Unique Design: At the core of the Petal Paper Collection is the innovative use of real petals, delicately embedded within each lamp. This unique approach enhances the natural aesthetic, creating a visually captivating experience that harmonizes the beauty of nature with contemporary design. The result is a lighting solution that is not only extraordinary but also environmentally friendly, perfect for creating memorable atmospheres in hospitality spaces.

Versatility and Customization: The collection features a range of sizes, ensuring that there is an ideal option for any hospitality setting. Whether aiming to make a striking statement in a hotel lobby, add a touch of elegance to a restaurant dining area, or foster a serene ambiance in a spa, the Petal Paper Collection offers versatile solutions tailored to meet specific needs and design preferences.

Eco-Friendly Commitment: Each lamp in the Petal Paper Collection transcends mere functionality; it serves as a piece of art that embodies a dedication to mindful design. The natural petals introduce a unique organic element, fostering a serene and inviting atmosphere that encourages relaxation and well-being in guests. With sustainable materials and thoughtful construction, these lamps stand as a testament to a commitment to a greener future.