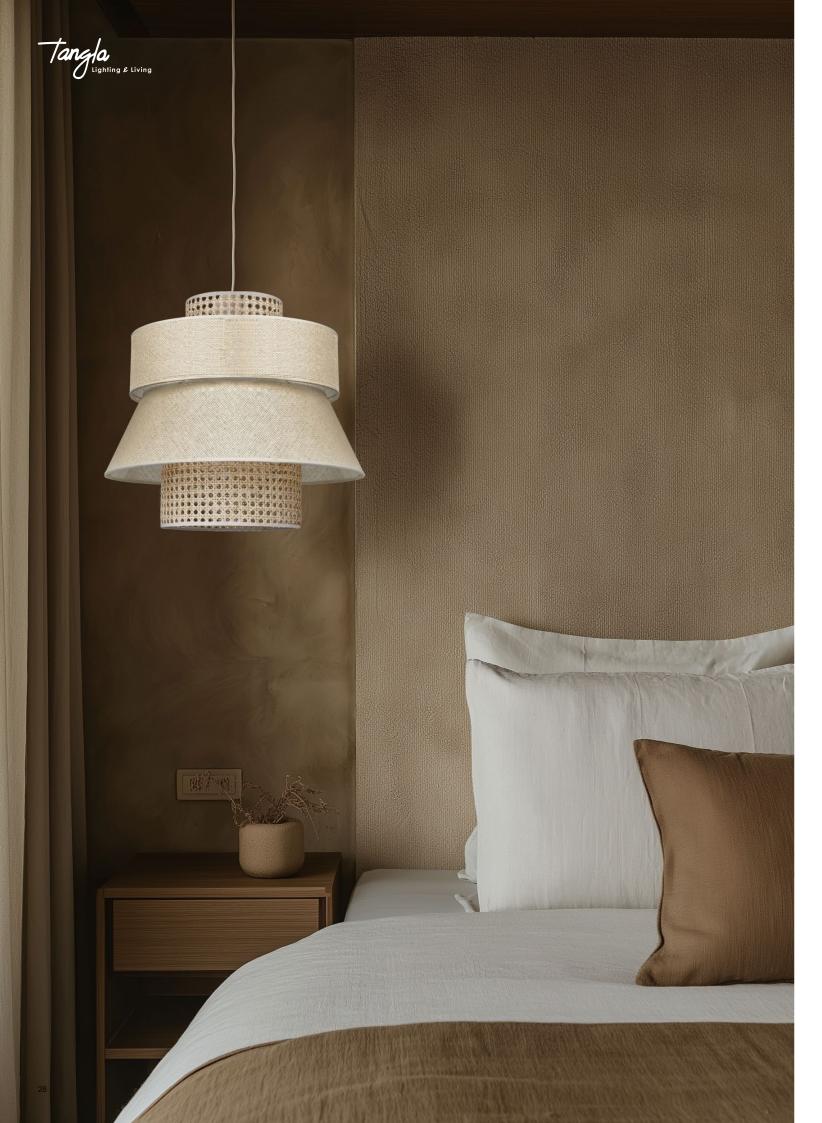

# collection lampshade linen

Unveiling a new realm of lighting aesthetics, the Natural Linen Lampshade Series is expertly designed to enhance the ambiance of hospitality environments such as hotels and restaurants. This collection is a symphony of nature and sophistication, transforming lampshades into centerpieces of refined style and organic charm.

Each lampshade is crafted with meticulous attention to detail, intertwining the rustic allure of rattan with the delicate grace of linen to offer a unique and enchanting glow. When paired with thoughtfully designed lighting fixtures, these lampshades create an atmosphere of understated elegance, perfect for enriching guest experiences.

Their versatility makes them a seamless addition to any decor, from contemporary to classic, infusing every hospitality space with warm, inviting light that celebrates the beauty of natural materials. Experience the transformation as these lampshades bring a touch of nature indoors, not only illuminating rooms but also adding texture and depth to enhance overall aesthetic appeal.

The natural fibers of linen and rattan provide soft, diffused light while contributing to a sustainable lifestyle, reflecting a commitment to eco-friendly practices. Whether placed in a cozy hotel lounge, a serene restaurant dining area, or a sophisticated conference room, these lampshades blend effortlessly with any setting. The combination of linen's softness and rattan's strength ensures durability and timeless appeal that transcends trends.