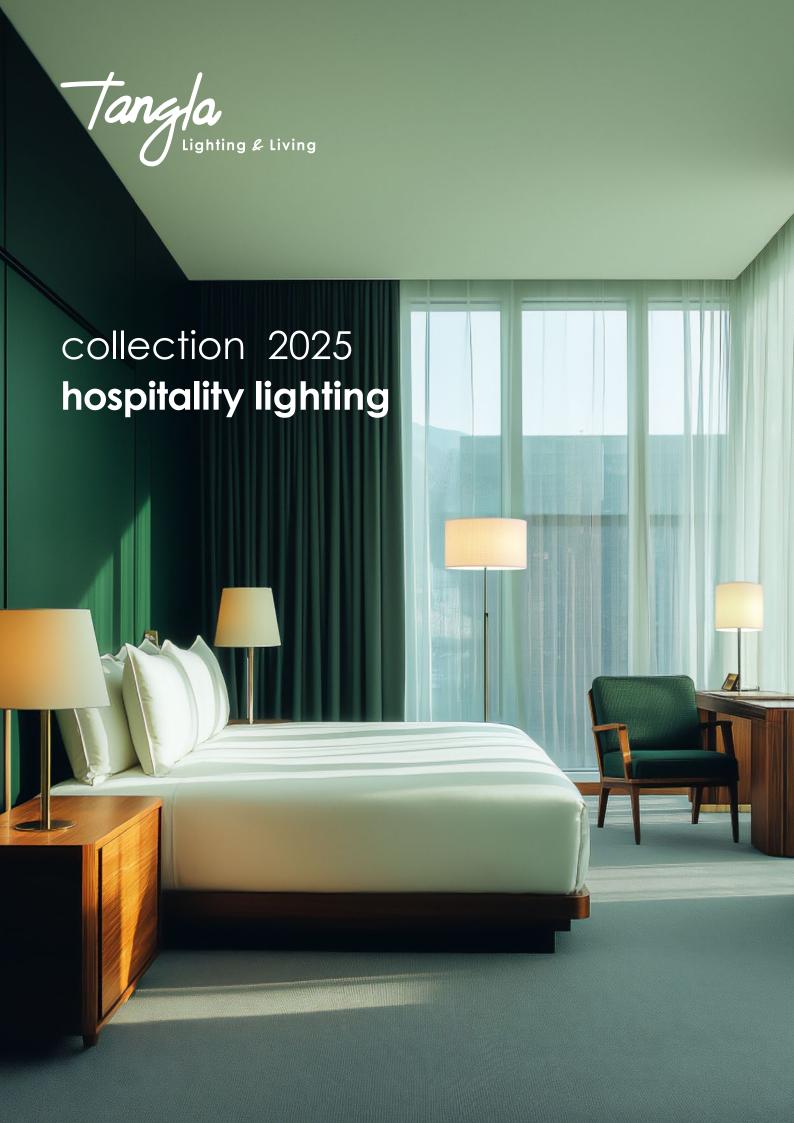

## Handcrafted radiant lampshades collection for Hospitality and Hotel Rooms.

Immerse your hospitality and hotel rooms in a world of elegance and sophistication with the captivating Radiant lampshades by Tangla Lighting and Living. Our collection of handcrafted lampshades is meticulously designed to enhance the ambiance of every space, infusing it with a warm and inviting glow that creates a memorable guest experience.

Crafted with a keen eye for detail and a dedication to quality, each lampshade in our collection is a masterpiece of design and functionality. Handcrafted by skilled artisans using the most beautiful fabrics, our lampshades are not only visually stunning but also ensuring both safety and durability in your hospitality and hotel rooms.