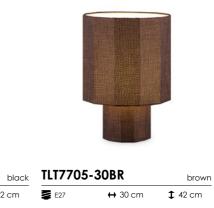

### TLT7705-16BR

**E**27

brown ↔ 16 cm \$\$ 24 cm

↔ 30 cm 🗘 42 cm 🔰 E27

All rights reserved. Copyright © Tangla Lighting and Living Limited on all texts. layout, images and pictures.

↔ 30 cm \$\$ 42 cm

Tangla Lighting & Living