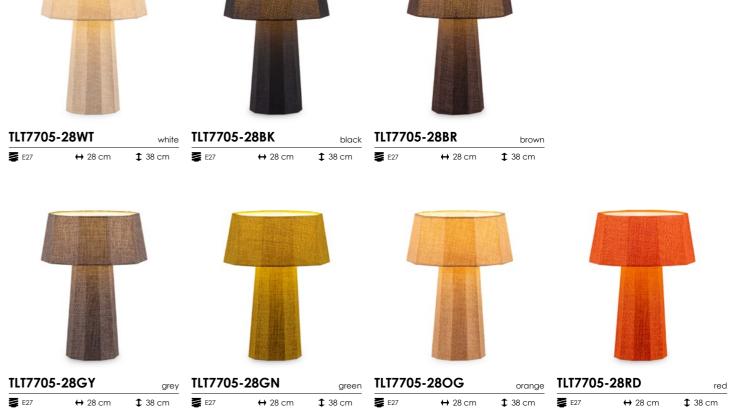

Each lampshade in this remarkable series is available in polygonal and cylindrical shapes, providing a unique and stylish touch to any room. The variety of colors allows you to choose the perfect hue to complement your décor, creating a personalized ambiance that reflects your taste and style.

Discover a symphony of table lamps, meticulously designed to infuse your surroundings with elegance and practicality. Whether you prefer the geometric appeal of the polygonal lampshades or the classic simplicity of the cylindrical ones, each design adds a sophisticated touch to bedside tables, desks, or cozy reading nooks.