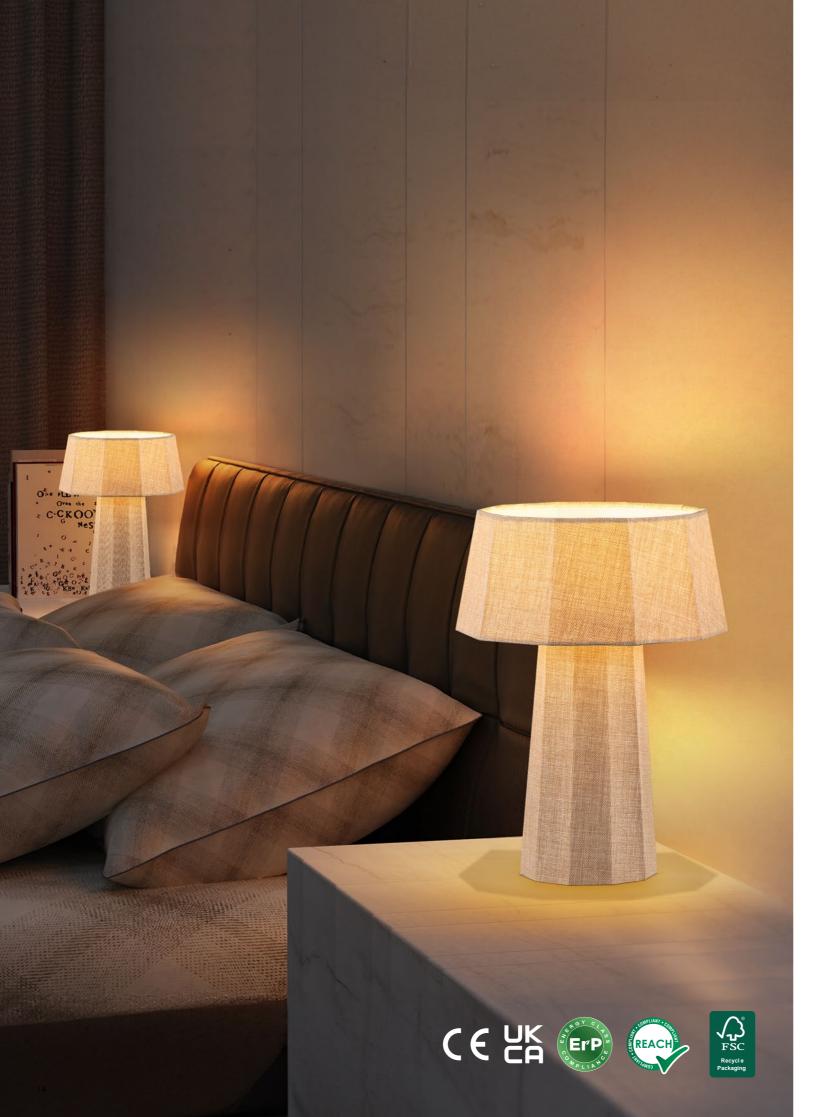

Each lampshade in this remarkable series is available in polygonal and cylindrical shapes, providing a unique and stylish touch to any room. The variety of colors allows you to choose the perfect hue to complement your décor, creating a personalized ambiance that reflects your taste and style.

Discover a symphony of table lamps, meticulously designed to infuse your surroundings with elegance and practicality. Whether you prefer the geometric appeal of the polygonal lampshades or the classic simplicity of the cylindrical ones, each design adds a sophisticated touch to bedside tables, desks, or cozy reading nooks.