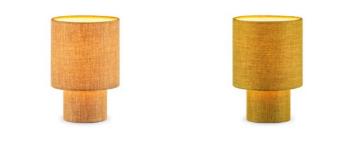

TLT7705-16OG orange TLT7705-16GN green **E**27 1 24 cm ↔ 16 cm ↔ 16 cm \$\$ 24 cm

Tangla Lighting & Living