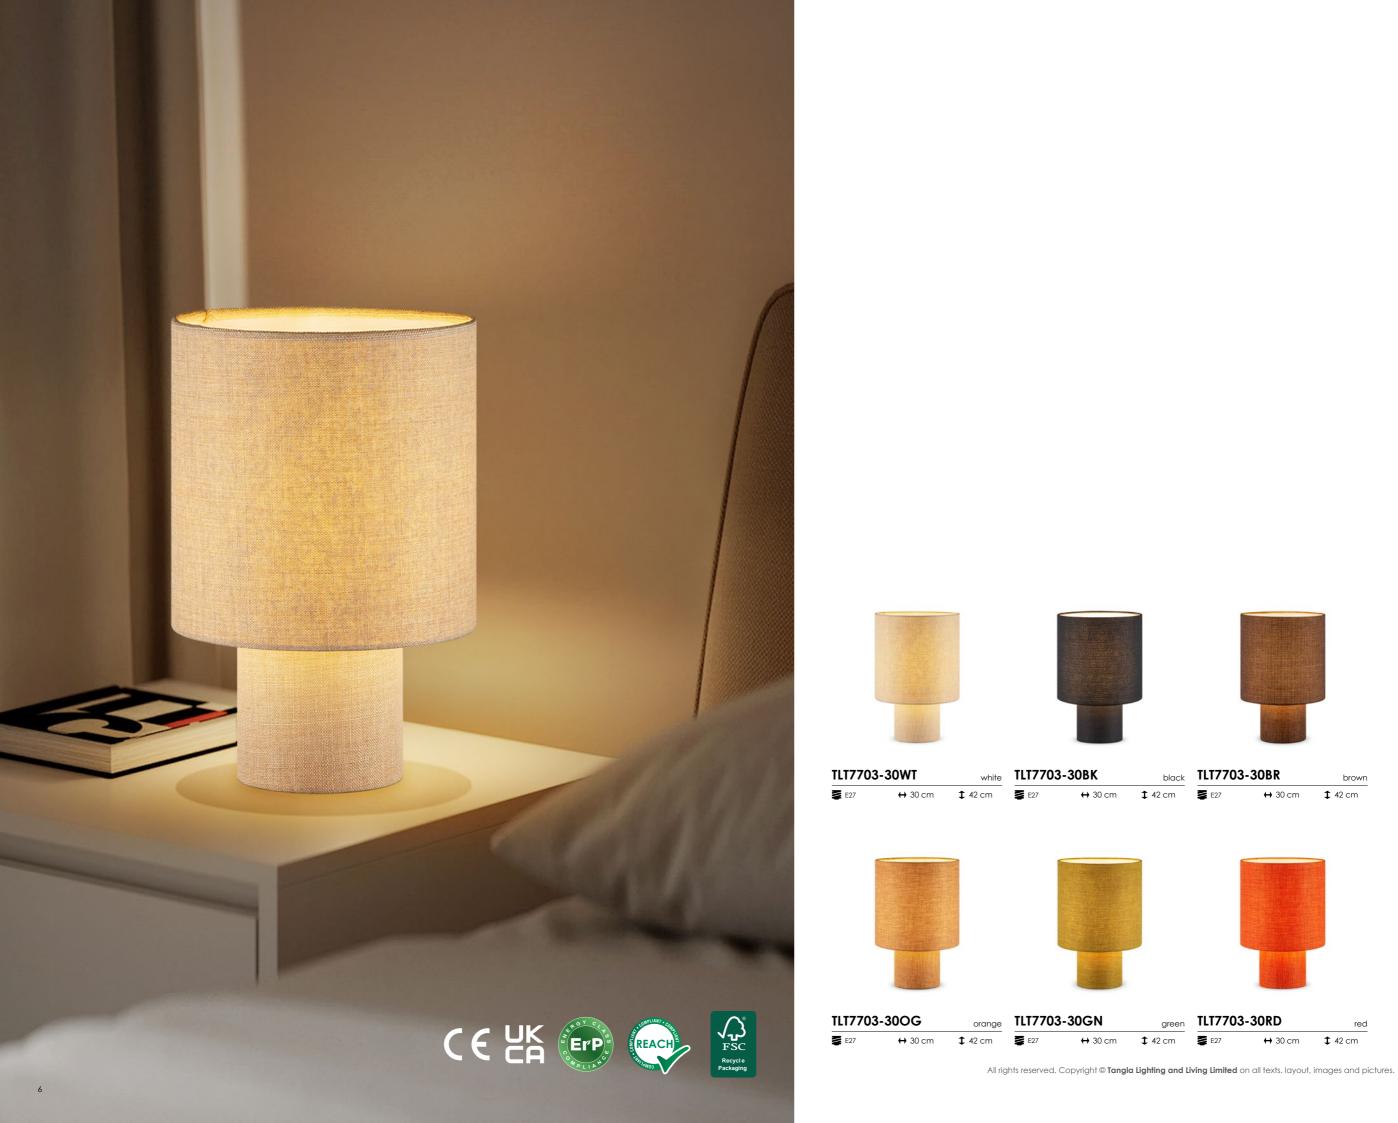

### TLT7705-16BR

**E**27

brown ↔ 16 cm \$\$ 24 cm

↔ 30 cm 🗘 42 cm 🔰 E27

All rights reserved. Copyright © Tangla Lighting and Living Limited on all texts. layout, images and pictures.

↔ 30 cm \$\$ 42 cm

Tangla Lighting & Living