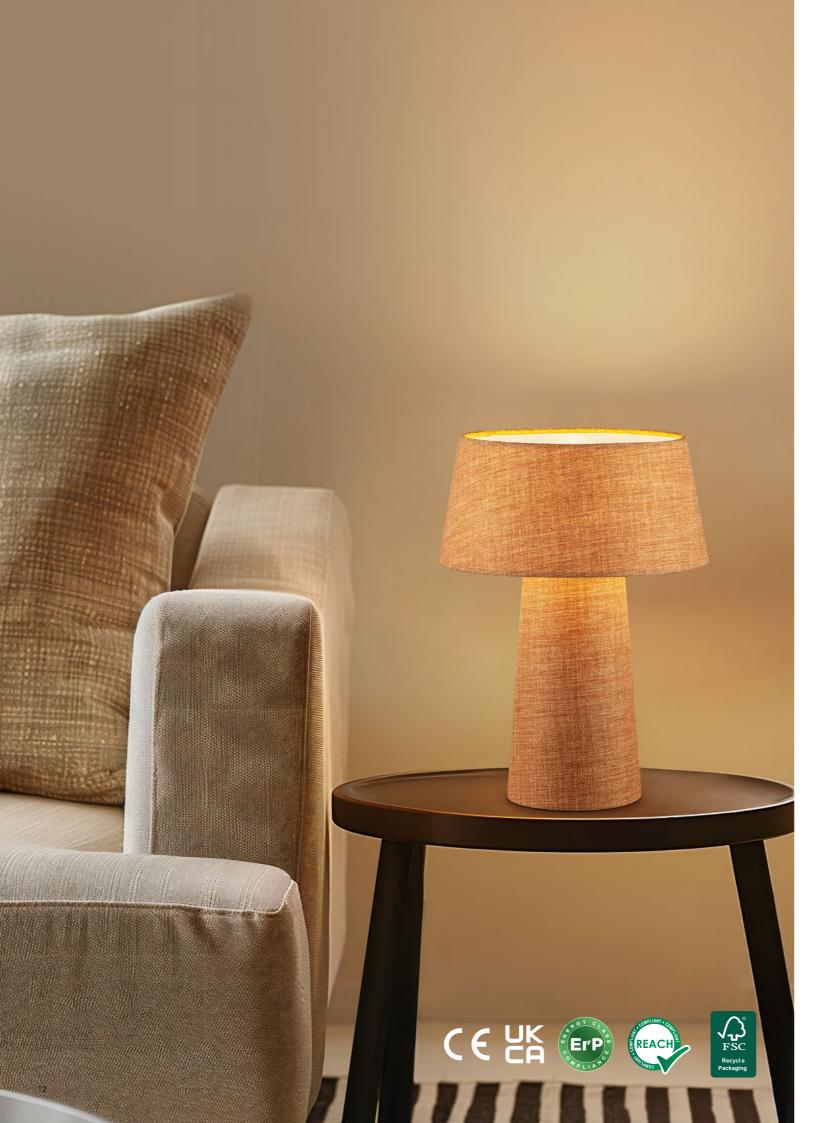

## Collection fabric table lamp

Introducing the captivating Fabric Table Lamp Series by Tangla Lighting and Living—an exquisite fusion of modern design and superior craftsmanship. Immerse yourself in the allure of this collection, meticulously crafted to elevate the visual charm of any space with its timeless elegance and versatile aesthetics.

Each lampshade in this remarkable series is available in polygonal and cylindrical shapes, providing a unique and stylish touch to any room. The variety of colors allows you to choose the perfect hue to complement your décor, creating a personalized ambiance that reflects your taste and style.

Discover a symphony of table lamps, meticulously designed to infuse your surroundings with elegance and practicality. Whether you prefer the geometric appeal of the polygonal lampshades or the classic simplicity of the cylindrical ones, each design adds a sophisticated touch to bedside tables, desks, or cozy reading nooks.