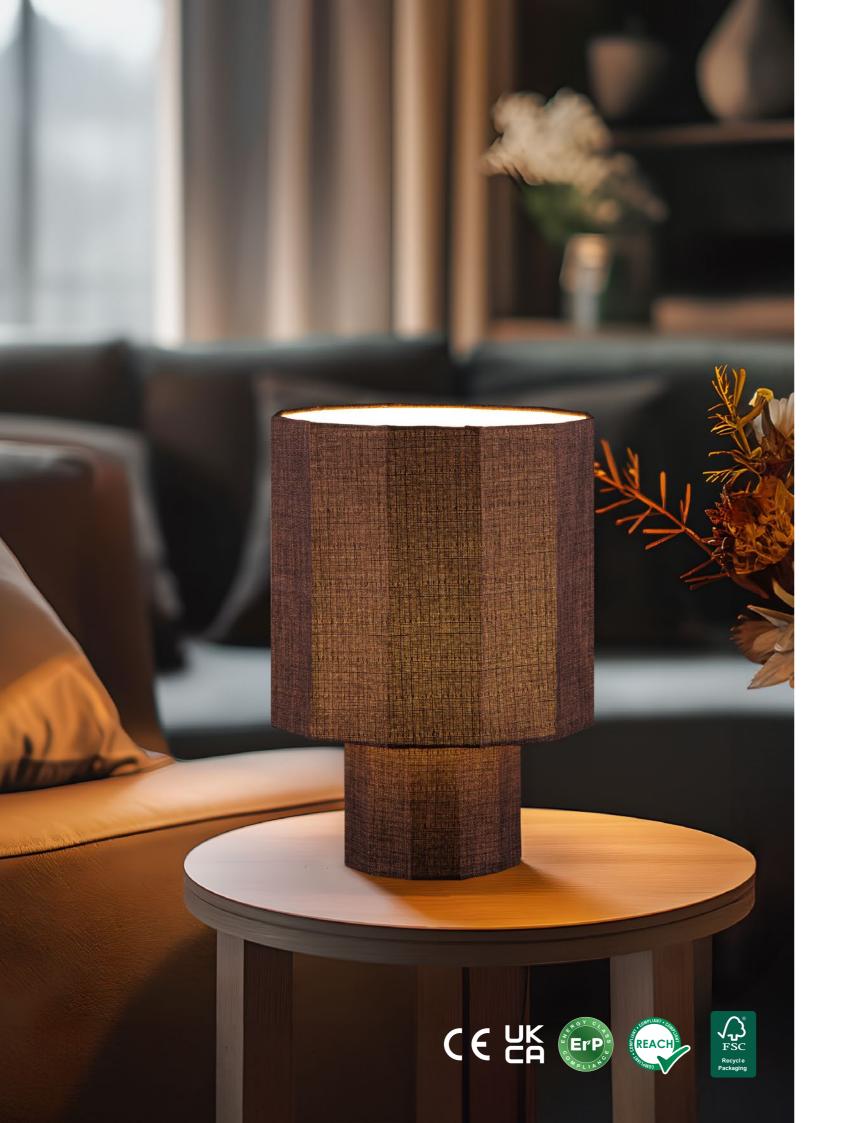

Each lampshade in this remarkable series is available in polygonal and cylindrical shapes, providing a unique and stylish touch to any room. The variety of colors allows you to choose the perfect hue to complement your décor, creating a personalized ambiance that reflects your taste and style.

Discover a symphony of table lamps, meticulously designed to infuse your surroundings with elegance and practicality. Whether you prefer the geometric appeal of the polygonal lampshades or the classic simplicity of the cylindrical ones, each design adds a sophisticated touch to bedside tables, desks, or cozy reading nooks.

Tangla Lighting & Living

| ILT7703 | brown   |                |
|---------|---------|----------------|
| E27     | ↔ 16 cm | <b>‡</b> 24 cm |
|         |         |                |
|         |         |                |
|         |         |                |
|         |         |                |
|         |         |                |
|         |         |                |
|         |         | 3              |
|         |         |                |