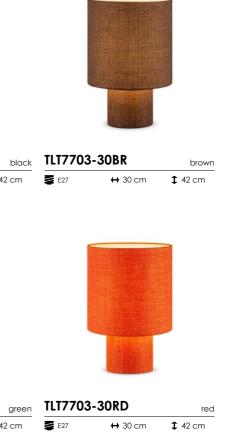

### TLT7705-16BR

**E**27

brown ↔ 16 cm \$\$ 24 cm

↔ 30 cm 🗘 42 cm 🔰 E27

All rights reserved. Copyright © Tangla Lighting and Living Limited on all texts. layout, images and pictures.

↔ 30 cm \$\$ 42 cm

Tangla Lighting & Living