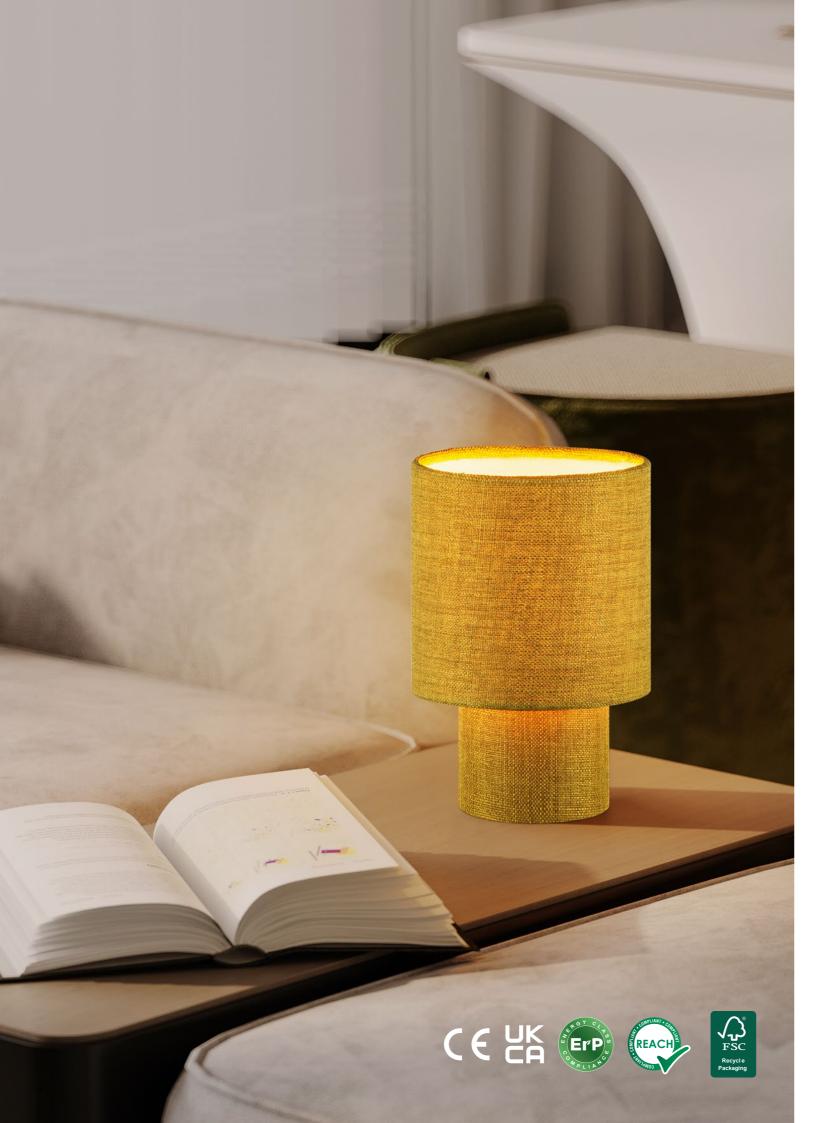

Each lampshade in this remarkable series is available in polygonal and cylindrical shapes, providing a unique and stylish touch to any room. The variety of colors allows you to choose the perfect hue to complement your décor, creating a personalized ambiance that reflects your taste and style.

Discover a symphony of table lamps, meticulously designed to infuse your surroundings with elegance and practicality. Whether you prefer the geometric appeal of the polygonal lampshades or the classic simplicity of the cylindrical ones, each design adds a sophisticated touch to bedside tables, desks, or cozy reading nooks.

orange TLT7703-16GN TLT7703-16OG green ↔ 16 cm \$ 21 cm \$ E27 **E**27 ↔ 16 cm **‡** 24 cm

All rights reserved. Copyright © Tangla Lighting and Living Limited on all texts. layout, images and pictures.