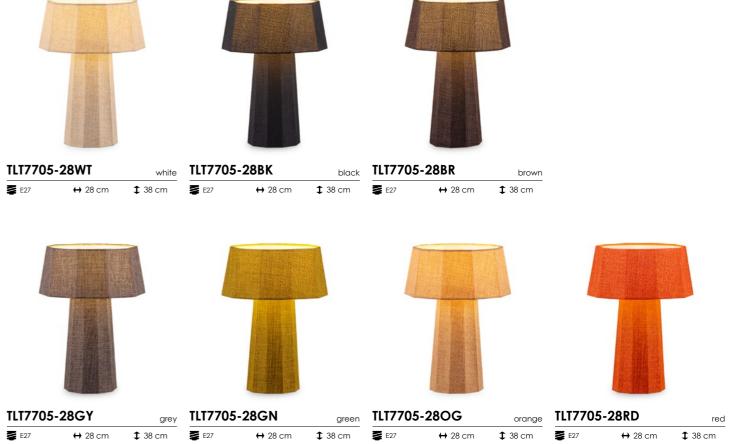

Each lampshade in this remarkable series is available in polygonal and cylindrical shapes, providing a unique and stylish touch to any room. The variety of colors allows you to choose the perfect hue to complement your décor, creating a personalized ambiance that reflects your taste and style.

Discover a symphony of table lamps, meticulously designed to infuse your surroundings with elegance and practicality. Whether you prefer the geometric appeal of the polygonal lampshades or the classic simplicity of the cylindrical ones, each design adds a sophisticated touch to bedside tables, desks, or cozy reading nooks.