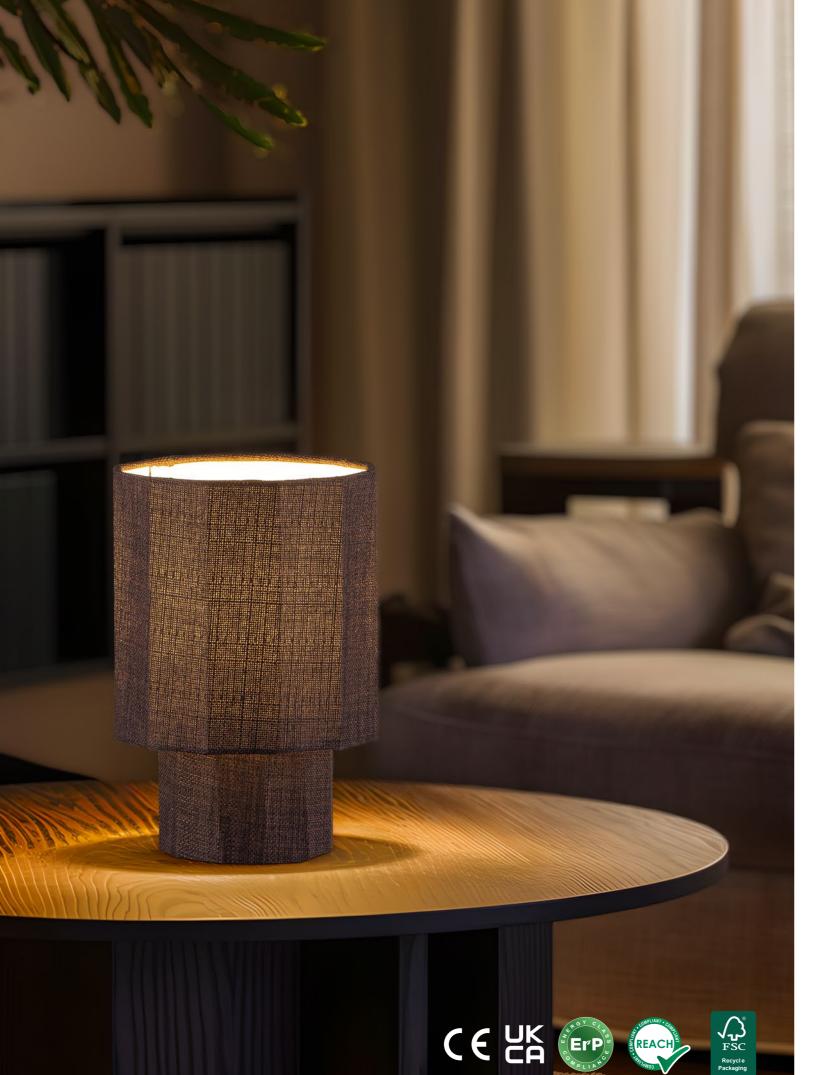

### TLT7705-16BR

**E**27

brown ↔ 16 cm \$\$ 24 cm

↔ 30 cm 🗘 42 cm 🔰 E27

All rights reserved. Copyright © Tangla Lighting and Living Limited on all texts. layout, images and pictures.

↔ 30 cm \$\$ 42 cm

Tangla Lighting & Living