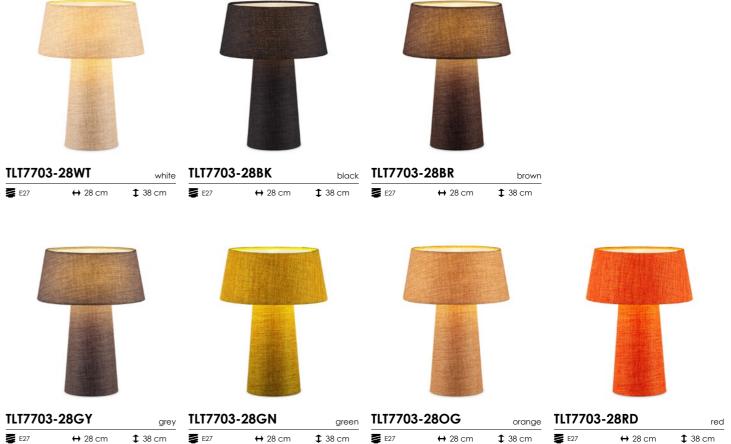

Each lampshade in this remarkable series is available in polygonal and cylindrical shapes, providing a unique and stylish touch to any room. The variety of colors allows you to choose the perfect hue to complement your décor, creating a personalized ambiance that reflects your taste and style.