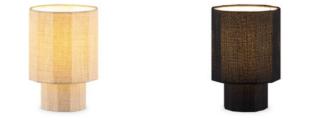

### TLT7705-16BR

**E**27

brown ↔ 16 cm \$\$ 24 cm

↔ 30 cm 🗘 42 cm 🔰 E27

All rights reserved. Copyright © Tangla Lighting and Living Limited on all texts. layout, images and pictures.

↔ 30 cm \$\$ 42 cm

Tangla Lighting & Living