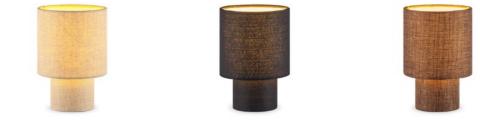

Tangla Lighting & Living

| ILT7703 | brown   |                |
|---------|---------|----------------|
| E27     | ↔ 16 cm | <b>‡</b> 24 cm |
|         |         |                |
|         |         |                |
|         |         |                |
|         |         |                |
|         |         |                |
|         |         |                |
|         |         | 3              |
|         |         |                |

| TLT7703- | red     |                |  |
|----------|---------|----------------|--|
| E27      | ↔ 16 cm | <b>‡</b> 24 cm |  |

Tangla Lighting & Living

| TLT7705-16WT |         | white          | TLT7705-16BK |         | black          |  |
|--------------|---------|----------------|--------------|---------|----------------|--|
| E27          | ↔ 16 cm | <b>1</b> 24 cm | E27          | ↔ 16 cm | <b>‡</b> 24 cm |  |