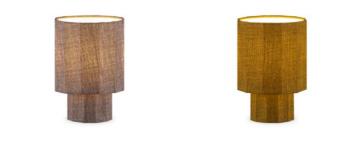

### TLT7705-16BR

**E**27

brown ↔ 16 cm \$\$ 24 cm

↔ 30 cm 🗘 42 cm 🔰 E27

All rights reserved. Copyright © Tangla Lighting and Living Limited on all texts. layout, images and pictures.

↔ 30 cm \$\$ 42 cm

Tangla Lighting & Living