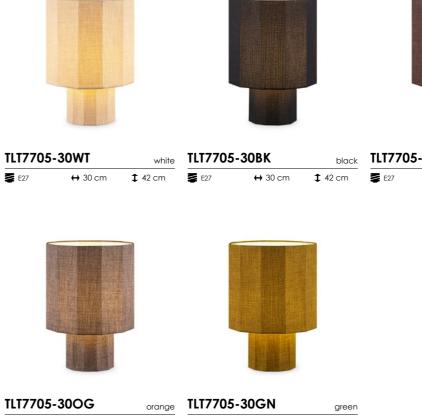

TLT7705-16OG orange TLT7705-16GN green **E**27 1 24 cm ↔ 16 cm ↔ 16 cm \$\$ 24 cm

Tangla Lighting & Living

### TLT7705-16BR

**E**27

brown ↔ 16 cm \$\$ 24 cm

↔ 30 cm 🗘 42 cm 🔰 E27

All rights reserved. Copyright © Tangla Lighting and Living Limited on all texts. layout, images and pictures.

↔ 30 cm \$\$ 42 cm

Tangla Lighting & Living