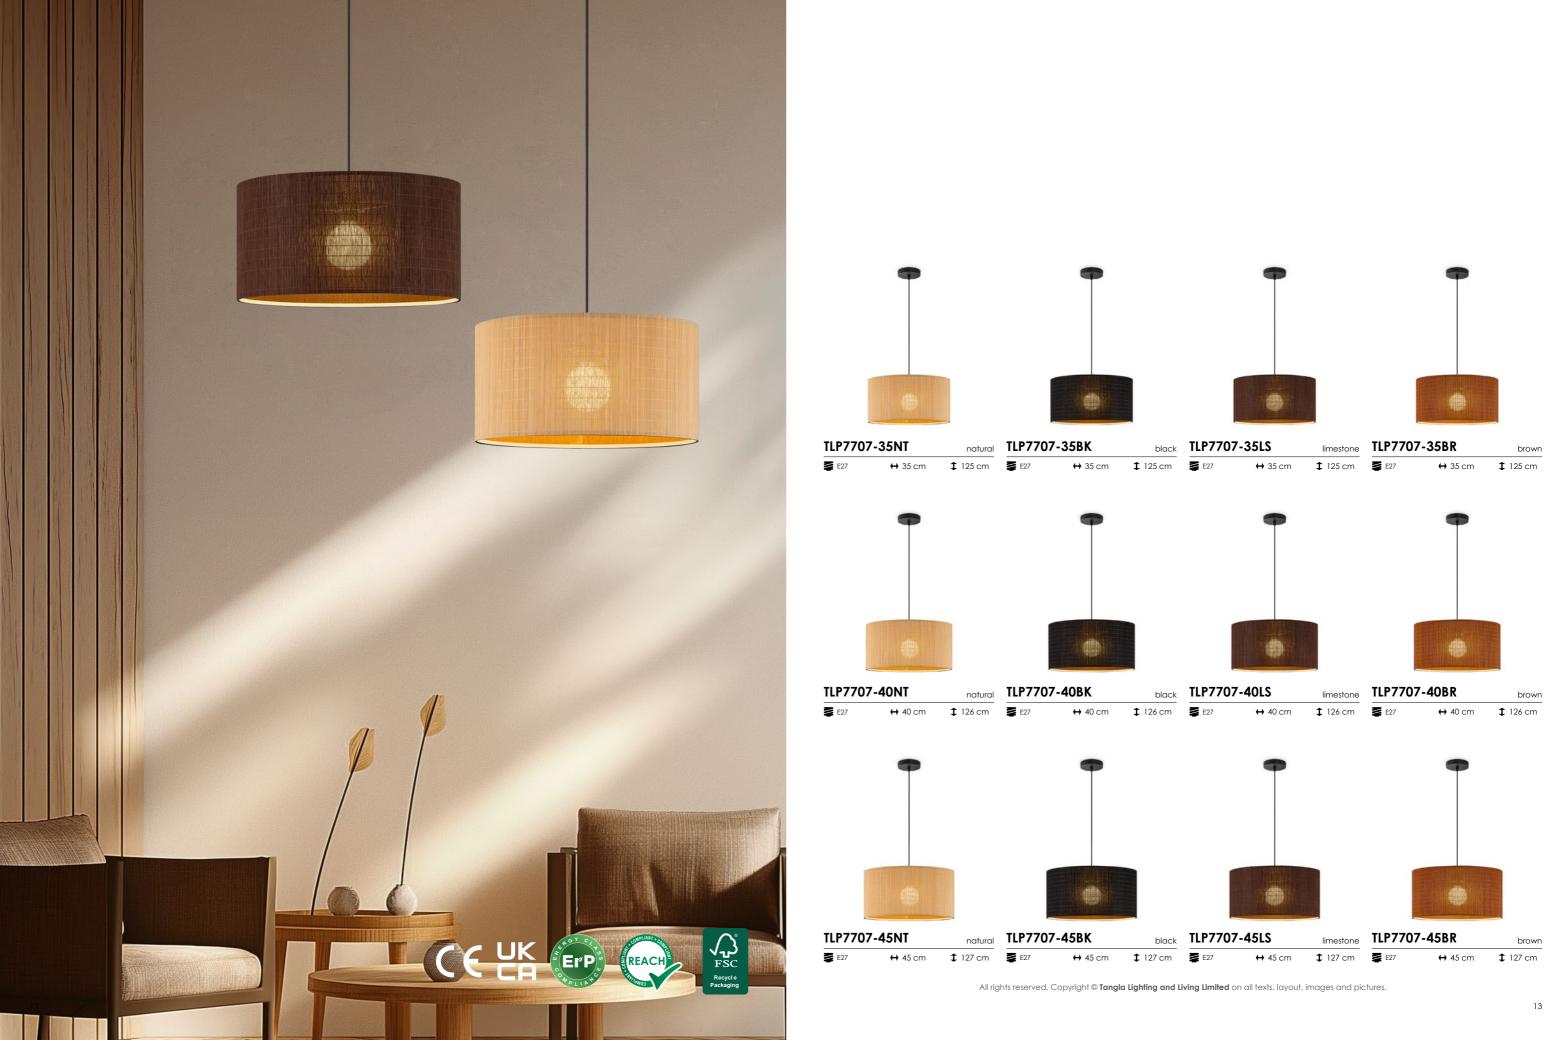

## Collection KD bamboo

Introducing the captivating KD Bamboo Collection by Tangla Lighting and Living—an innovative fusion of modern design and sustainability. This collection, designed with both aesthetics and practicality in mind, offers an exceptional range of lighting solutions, including pendant and floor lamps, all crafted from eco-friendly bamboo. The KD Bamboo Collection embodies our commitment to addressing the challenges of rising shipping costs while providing stylish, sustainable products for any space.

Each piece in the KD Bamboo Collection is thoughtfully crafted using bamboo, a rapidly renewable and durable material. The minimalist yet elegant design of the pendant and floor lamps adds a natural charm to any environment, making them a perfect fit for homes, offices, and hospitality settings. What sets this collection apart is its innovative knock-down (KD) design, which allows the components to be disassembled and packed into compact cylindrical packages, reducing shipping volume by up to 80%. This not only lowers transportation costs but also minimizes the carbon footprint, contributing to a greener future.

The KD Bamboo Collection features bamboo's natural beauty combined with metal accents, creating a striking balance between rustic appeal and modern sophistication. The customizable options make these lamps adaptable to various décor styles, from cozy living rooms to chic dining spaces. With the added benefit of certifications like CE, UKCA, ErP, REACH, and FSC, you can trust that our products meet high standards of quality, safety, and environmental responsibility.