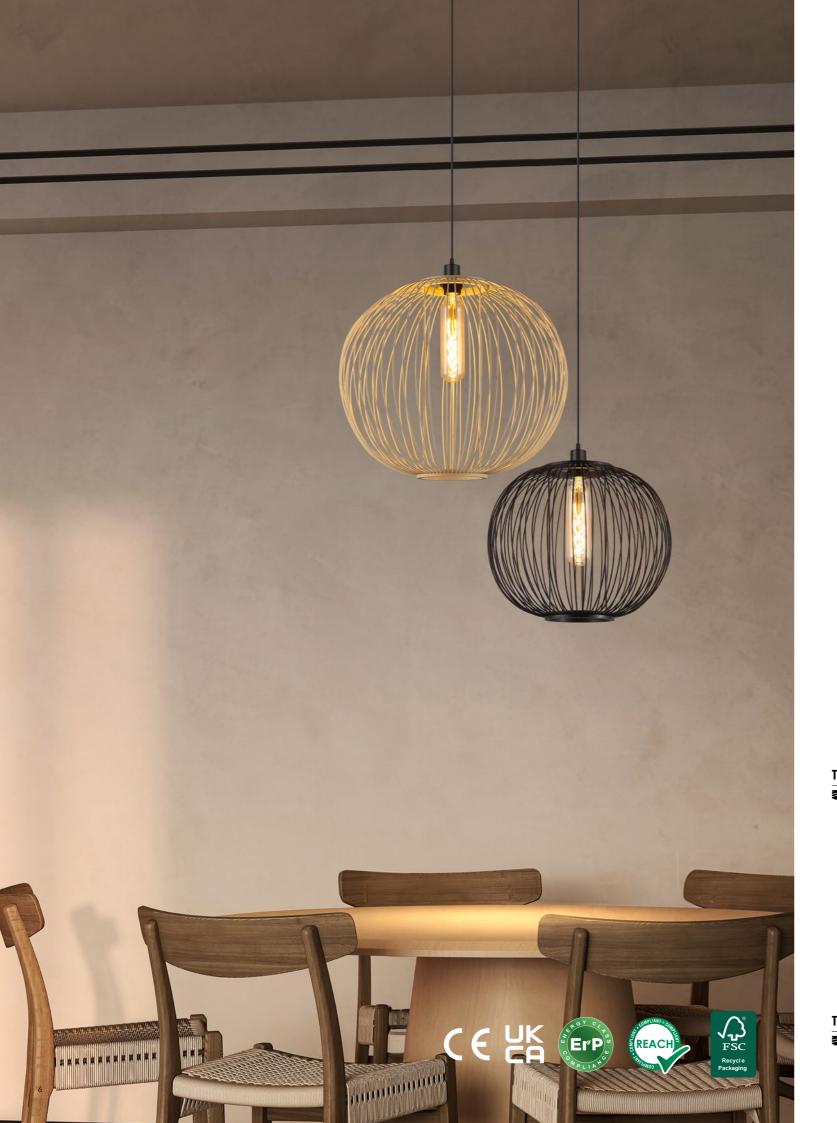

## Collection KD bamboo

Introducing the captivating KD Bamboo Collection by Tangla Lighting and Living—an innovative fusion of modern design and sustainability. This collection, designed with both aesthetics and practicality in mind, offers an exceptional range of lighting solutions, including pendant and floor lamps, all crafted from eco-friendly bamboo. The KD Bamboo Collection embodies our commitment to addressing the challenges of rising shipping costs while providing stylish, sustainable products for any space.

Each piece in the KD Bamboo Collection is thoughtfully crafted using bamboo, a rapidly renewable and durable material. The minimalist yet elegant design of the pendant and floor lamps adds a natural charm to any environment, making them a perfect fit for homes, offices, and hospitality settings. What sets this collection apart is its innovative knock-down (KD) design, which allows the components to be disassembled and packed into compact cylindrical packages, reducing shipping volume by up to 80%. This not only lowers transportation costs but also minimizes the carbon footprint, contributing to a greener future.

The KD Bamboo Collection features bamboo's natural beauty combined with metal accents, creating a striking balance between rustic appeal and modern sophistication. The customizable options make these lamps adaptable to various décor styles, from cozy living rooms to chic dining spaces. With the added benefit of certifications like CE, UKCA, ErP, REACH, and FSC, you can trust that our products meet high standards of quality, safety, and environmental responsibility.