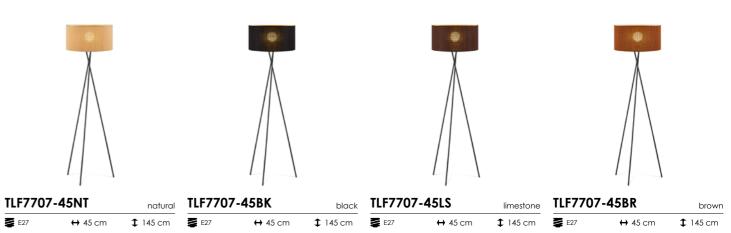

## Collection KD bamboo

Introducing the captivating KD Bamboo Collection by Tangla Lighting and Living—an innovative fusion of modern design and sustainability. This collection, designed with both aesthetics and practicality in mind, offers an exceptional range of lighting solutions, including pendant and floor lamps, all crafted from eco-friendly bamboo. The KD Bamboo Collection embodies our commitment to addressing the challenges of rising shipping costs while providing stylish, sustainable products for any space.

Each piece in the KD Bamboo Collection is thoughtfully crafted using bamboo, a rapidly renewable and durable material. The minimalist yet elegant design of the pendant and floor lamps adds a natural charm to any environment, making them a perfect fit for homes, offices, and hospitality settings. What sets this collection apart is its innovative knock-down (KD) design, which allows the components to be disassembled and packed into compact cylindrical packages, reducing shipping volume by up to 80%. This not only lowers transportation costs but also minimizes the carbon footprint, contributing to a greener future.

The KD Bamboo Collection features bamboo's natural beauty combined with metal accents, creating a striking balance between rustic appeal and modern sophistication. The customizable options make these lamps adaptable to various décor styles, from cozy living rooms to chic dining spaces. With the added benefit of certifications like CE, UKCA, ErP, REACH, and FSC, you can trust that our products meet high standards of quality, safety, and environmental responsibility.