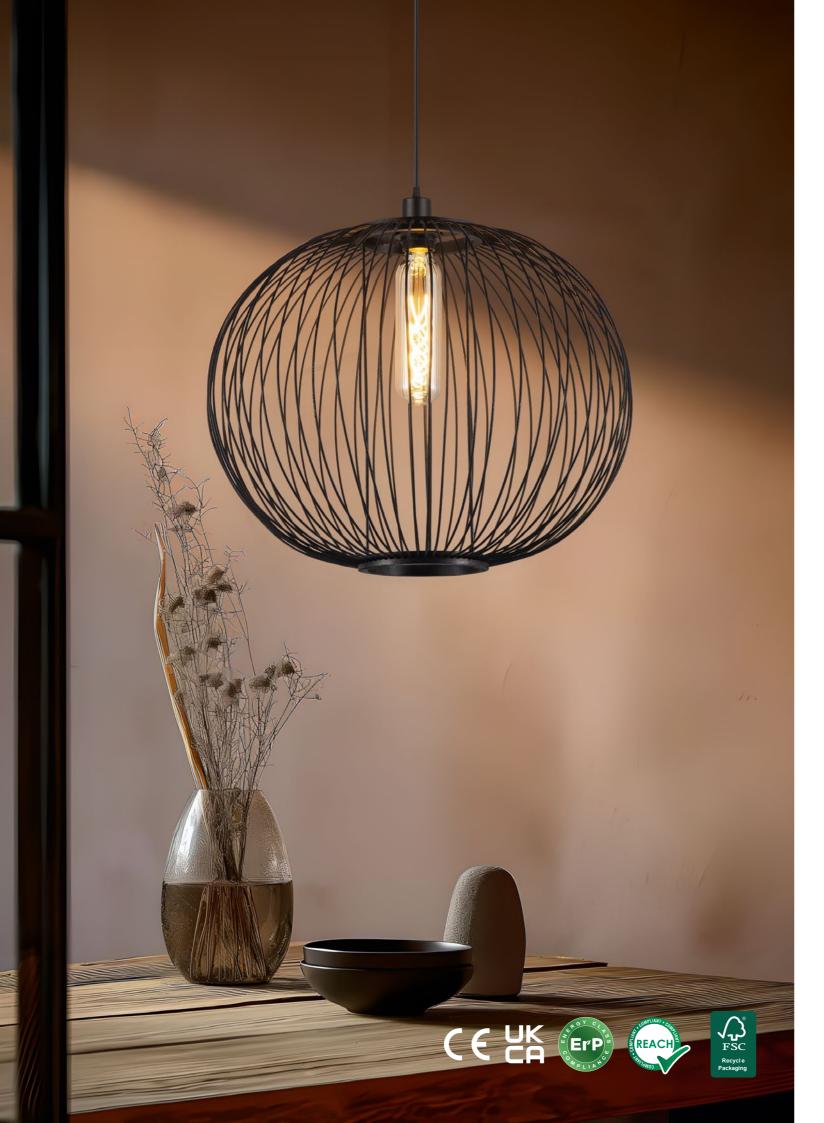

## Collection KD bamboo

Introducing the captivating KD Bamboo Collection by Tangla Lighting and Living—an innovative fusion of modern design and sustainability. This collection, designed with both aesthetics and practicality in mind, offers an exceptional range of lighting solutions, including pendant and floor lamps, all crafted from eco-friendly bamboo. The KD Bamboo Collection embodies our commitment to addressing the challenges of rising shipping costs while providing stylish, sustainable products for any space.

Each piece in the KD Bamboo Collection is thoughtfully crafted using bamboo, a rapidly renewable and durable material. The minimalist yet elegant design of the pendant and floor lamps adds a natural charm to any environment, making them a perfect fit for homes, offices, and hospitality settings. What sets this collection apart is its innovative knock-down (KD) design, which allows the components to be disassembled and packed into compact cylindrical packages, reducing shipping volume by up to 80%. This not only lowers transportation costs but also minimizes the carbon footprint, contributing to a greener future.

The KD Bamboo Collection features bamboo's natural beauty combined with metal accents, creating a striking balance between rustic appeal and modern sophistication. The customizable options make these lamps adaptable to various décor styles, from cozy living rooms to chic dining spaces. With the added benefit of certifications like CE, UKCA, ErP, REACH, and FSC, you can trust that our products meet high standards of quality, safety, and environmental responsibility.