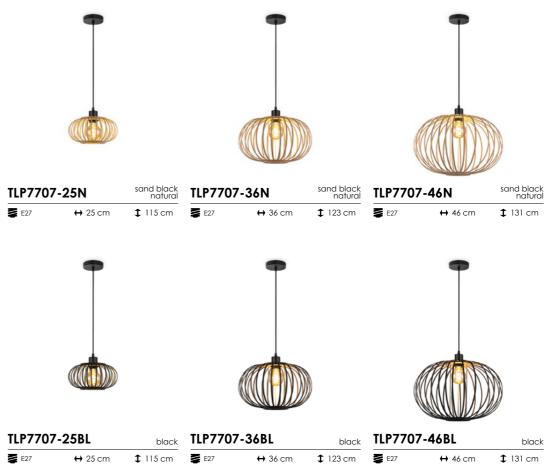

TLC7707-40N sand black natural

 TLC7707-40BL
 black

 ₹ E27
 ↔ 40 cm
 ‡ 45 cm

TLT7707-40N ↔ 40 cm 1 45 cm TLT7707-40BL black ↔ 40 cm **1** 45 cm