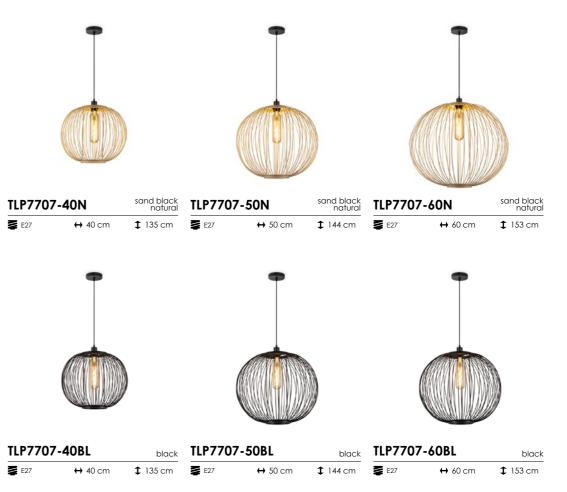

TLC7707-40N sand black natural

 TLC7707-40BL
 black

 ₹ E27
 ↔ 40 cm
 ‡ 45 cm

TLT7707-40N ↔ 40 cm 1 45 cm TLT7707-40BL black ↔ 40 cm **1** 45 cm