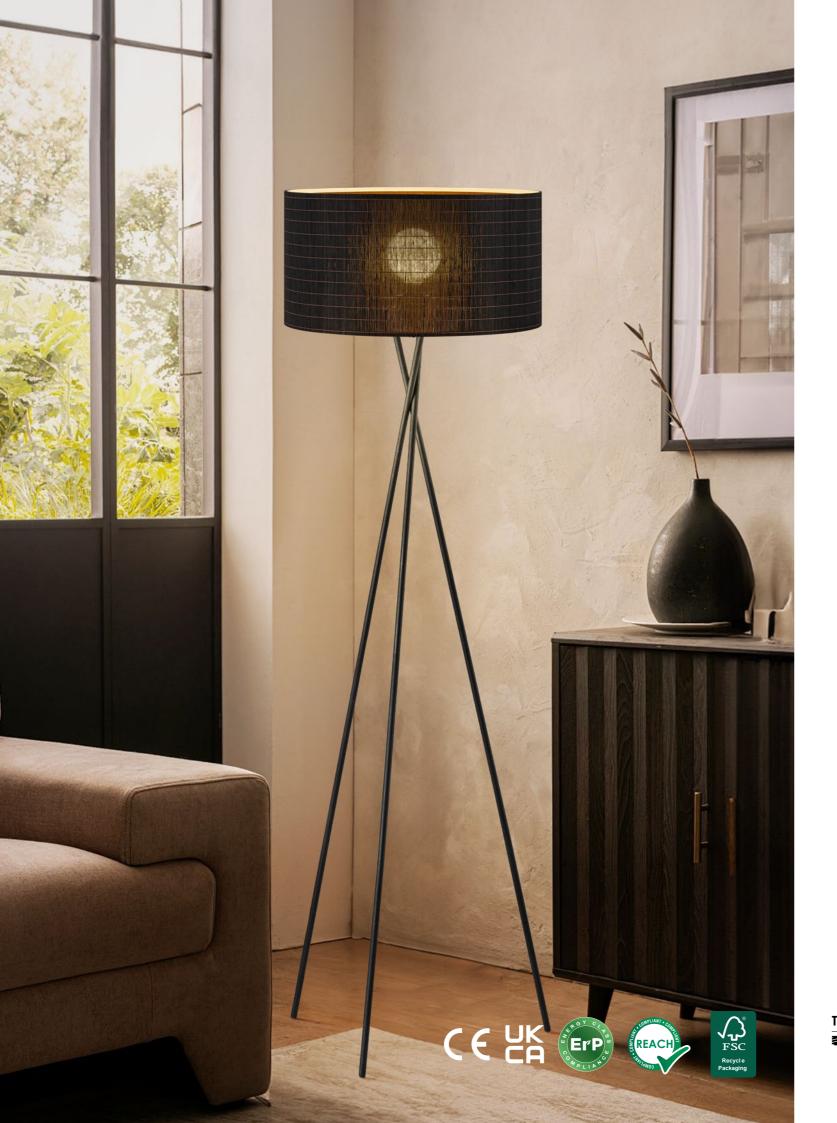

## Collection KD bamboo

Introducing the captivating KD Bamboo Collection by Tangla Lighting and Living—an innovative fusion of modern design and sustainability. This collection, designed with both aesthetics and practicality in mind, offers an exceptional range of lighting solutions, including pendant and floor lamps, all crafted from eco-friendly bamboo. The KD Bamboo Collection embodies our commitment to addressing the challenges of rising shipping costs while providing stylish, sustainable products for any space.

Each piece in the KD Bamboo Collection is thoughtfully crafted using bamboo, a rapidly renewable and durable material. The minimalist yet elegant design of the pendant and floor lamps adds a natural charm to any environment, making them a perfect fit for homes, offices, and hospitality settings. What sets this collection apart is its innovative knock-down (KD) design, which allows the components to be disassembled and packed into compact cylindrical packages, reducing shipping volume by up to 80%. This not only lowers transportation costs but also minimizes the carbon footprint, contributing to a greener future.

The KD Bamboo Collection features bamboo's natural beauty combined with metal accents, creating a striking balance between rustic appeal and modern sophistication. The customizable options make these lamps adaptable to various décor styles, from cozy living rooms to chic dining spaces. With the added benefit of certifications like CE, UKCA, ErP, REACH, and FSC, you can trust that our products meet high standards of quality, safety, and environmental responsibility.