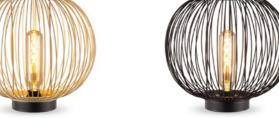

TLC7707-40N sand black natural

 TLC7707-40BL
 black

 ₹ E27
 ↔ 40 cm
 ‡ 45 cm

TLT7707-40N ↔ 40 cm 1 45 cm TLT7707-40BL black ↔ 40 cm **1** 45 cm