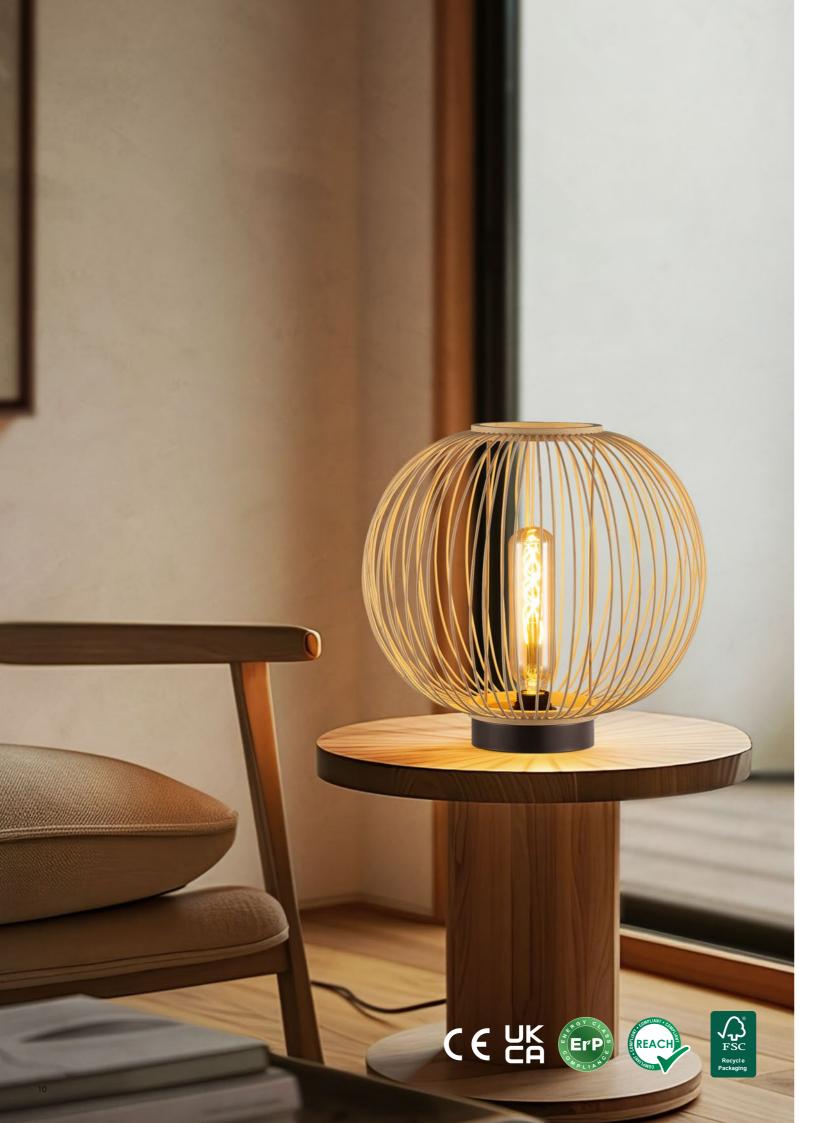

## Collection KD bamboo

Introducing the captivating KD Bamboo Collection by Tangla Lighting and Living—an innovative fusion of modern design and sustainability. This collection, designed with both aesthetics and practicality in mind, offers an exceptional range of lighting solutions, including pendant and floor lamps, all crafted from eco-friendly bamboo. The KD Bamboo Collection embodies our commitment to addressing the challenges of rising shipping costs while providing stylish, sustainable products for any space.

Each piece in the KD Bamboo Collection is thoughtfully crafted using bamboo, a rapidly renewable and durable material. The minimalist yet elegant design of the pendant and floor lamps adds a natural charm to any environment, making them a perfect fit for homes, offices, and hospitality settings. What sets this collection apart is its innovative knock-down (KD) design, which allows the components to be disassembled and packed into compact cylindrical packages, reducing shipping volume by up to 80%. This not only lowers transportation costs but also minimizes the carbon footprint, contributing to a greener future.

The KD Bamboo Collection features bamboo's natural beauty combined with metal accents, creating a striking balance between rustic appeal and modern sophistication. The customizable options make these lamps adaptable to various décor styles, from cozy living rooms to chic dining spaces. With the added benefit of certifications like CE, UKCA, ErP, REACH, and FSC, you can trust that our products meet high standards of quality, safety, and environmental responsibility.