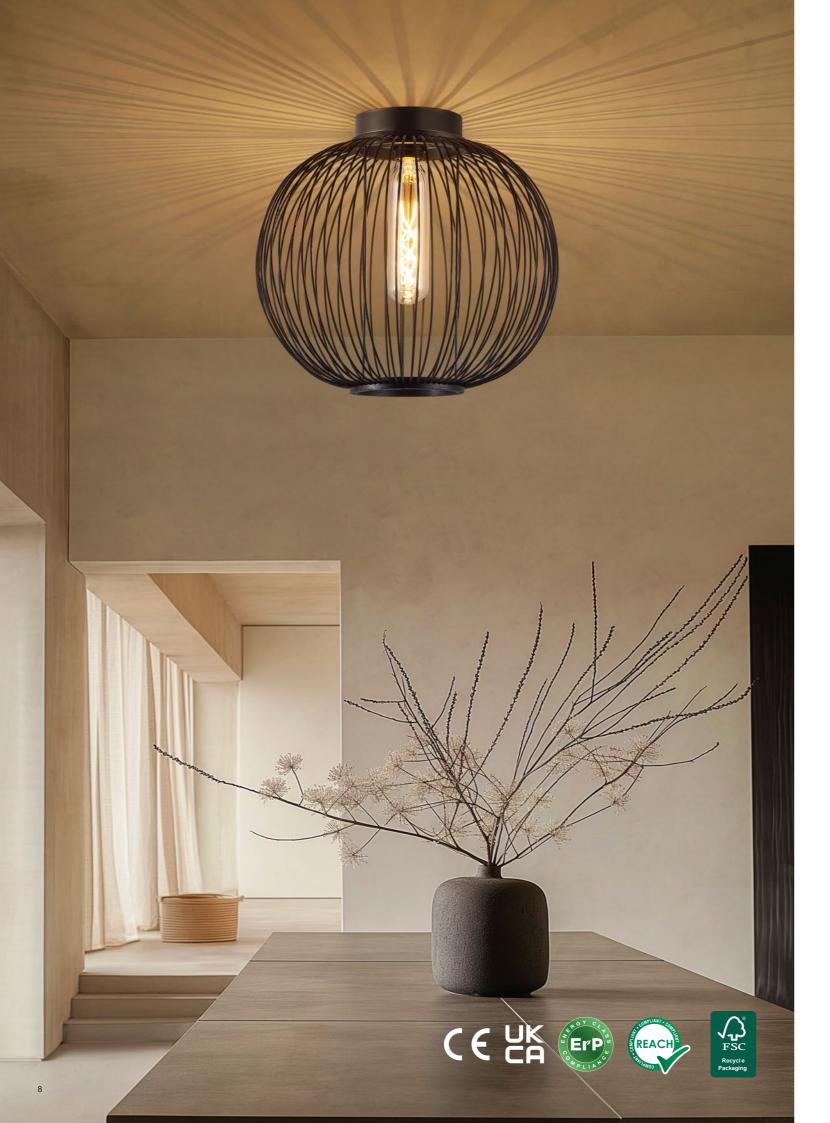

## Collection KD bamboo

Introducing the captivating KD Bamboo Collection by Tangla Lighting and Living—an innovative fusion of modern design and sustainability. This collection, designed with both aesthetics and practicality in mind, offers an exceptional range of lighting solutions, including pendant and floor lamps, all crafted from eco-friendly bamboo. The KD Bamboo Collection embodies our commitment to addressing the challenges of rising shipping costs while providing stylish, sustainable products for any space.

Each piece in the KD Bamboo Collection is thoughtfully crafted using bamboo, a rapidly renewable and durable material. The minimalist yet elegant design of the pendant and floor lamps adds a natural charm to any environment, making them a perfect fit for homes, offices, and hospitality settings. What sets this collection apart is its innovative knock-down (KD) design, which allows the components to be disassembled and packed into compact cylindrical packages, reducing shipping volume by up to 80%. This not only lowers transportation costs but also minimizes the carbon footprint, contributing to a greener future.

The KD Bamboo Collection features bamboo's natural beauty combined with metal accents, creating a striking balance between rustic appeal and modern sophistication. The customizable options make these lamps adaptable to various décor styles, from cozy living rooms to chic dining spaces. With the added benefit of certifications like CE, UKCA, ErP, REACH, and FSC, you can trust that our products meet high standards of quality, safety, and environmental responsibility.