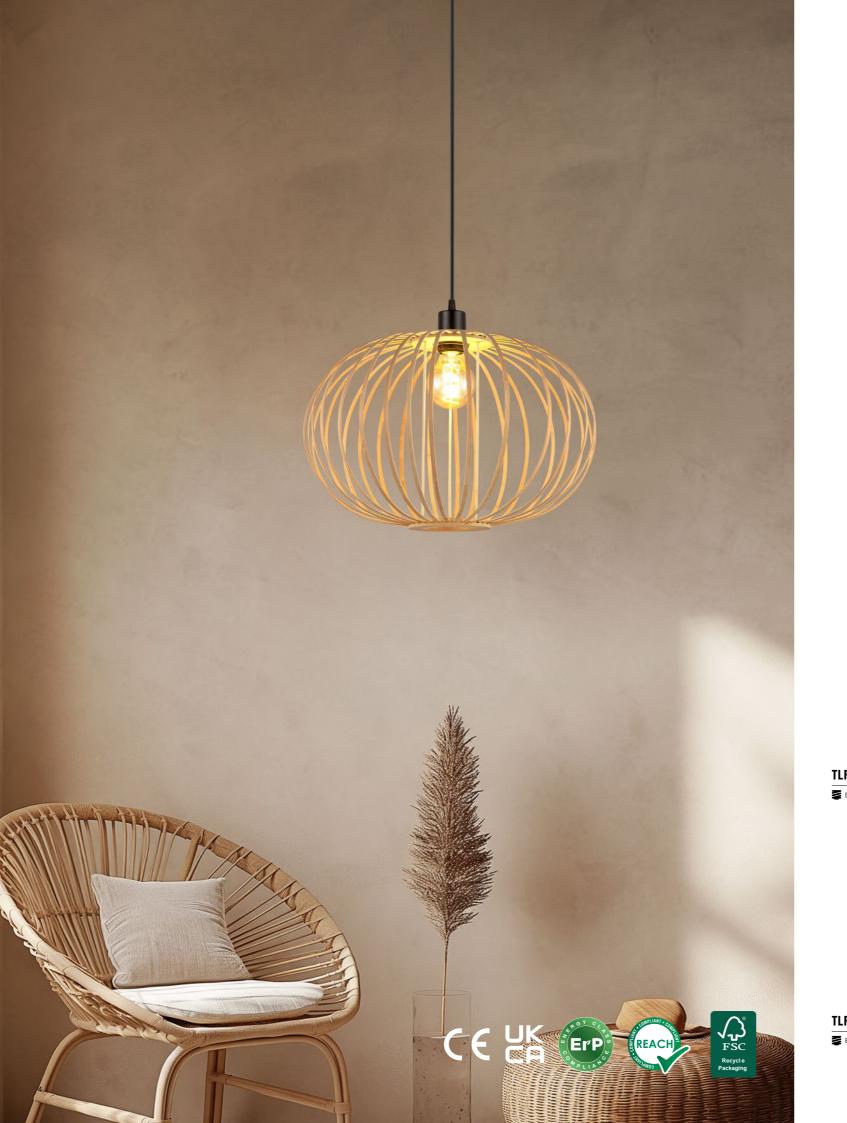

## Collection KD bamboo

Introducing the captivating KD Bamboo Collection by Tangla Lighting and Living—an innovative fusion of modern design and sustainability. This collection, designed with both aesthetics and practicality in mind, offers an exceptional range of lighting solutions, including pendant and floor lamps, all crafted from eco-friendly bamboo. The KD Bamboo Collection embodies our commitment to addressing the challenges of rising shipping costs while providing stylish, sustainable products for any space.

Each piece in the KD Bamboo Collection is thoughtfully crafted using bamboo, a rapidly renewable and durable material. The minimalist yet elegant design of the pendant and floor lamps adds a natural charm to any environment, making them a perfect fit for homes, offices, and hospitality settings. What sets this collection apart is its innovative knock-down (KD) design, which allows the components to be disassembled and packed into compact cylindrical packages, reducing shipping volume by up to 80%. This not only lowers transportation costs but also minimizes the carbon footprint, contributing to a greener future.

The KD Bamboo Collection features bamboo's natural beauty combined with metal accents, creating a striking balance between rustic appeal and modern sophistication. The customizable options make these lamps adaptable to various décor styles, from cozy living rooms to chic dining spaces. With the added benefit of certifications like CE, UKCA, ErP, REACH, and FSC, you can trust that our products meet high standards of quality, safety, and environmental responsibility.