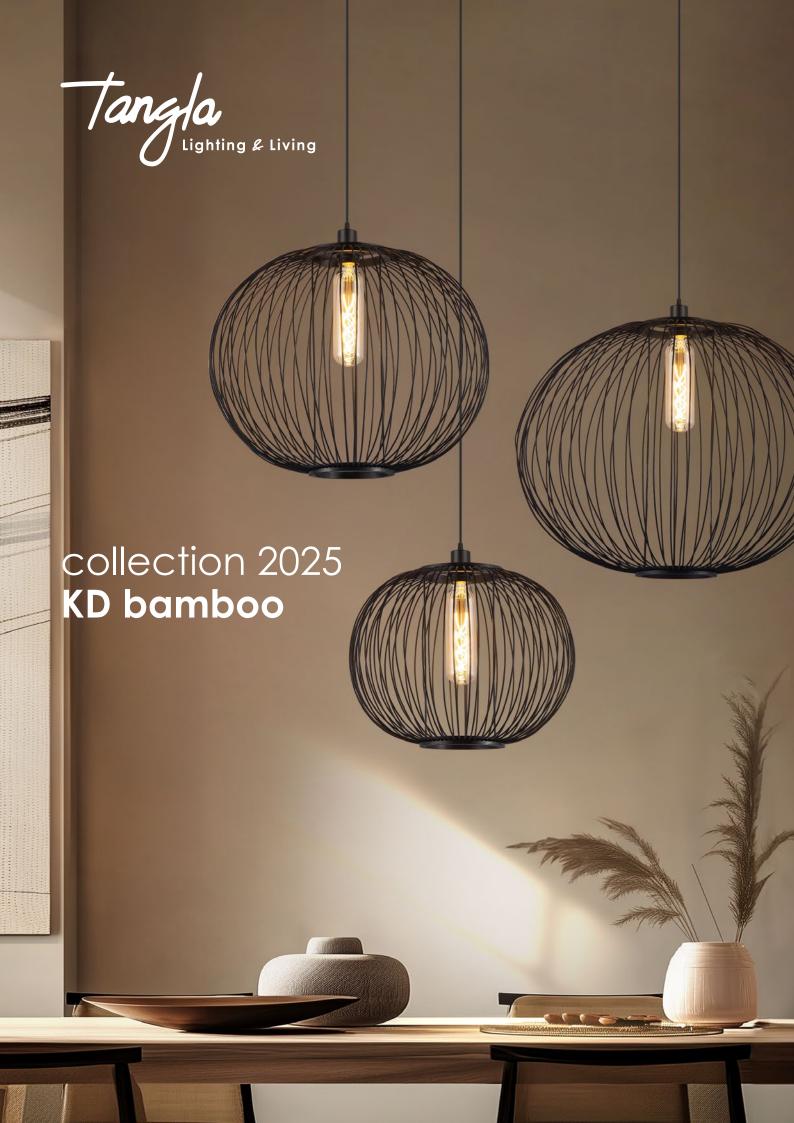

## Collection KD bamboo

Introducing the captivating KD Bamboo Collection by Tangla Lighting and Living—an innovative fusion of modern design and sustainability. This collection, designed with both aesthetics and practicality in mind, offers an exceptional range of lighting solutions, including pendant and floor lamps, all crafted from eco-friendly bamboo. The KD Bamboo Collection embodies our commitment to addressing the challenges of rising shipping costs while providing stylish, sustainable products for any space.

Each piece in the KD Bamboo Collection is thoughtfully crafted using bamboo, a rapidly renewable and durable material. The minimalist yet elegant design of the pendant and floor lamps adds a natural charm to any environment, making them a perfect fit for homes, offices, and hospitality settings. What sets this collection apart is its innovative knock-down (KD) design, which allows the components to be disassembled and packed into compact cylindrical packages, reducing shipping volume by up to 80%. This not only lowers transportation costs but also minimizes the carbon footprint, contributing to a greener future.

The KD Bamboo Collection features bamboo's natural beauty combined with metal accents, creating a striking balance between rustic appeal and modern sophistication. The customizable options make these lamps adaptable to various décor styles, from cozy living rooms to chic dining spaces. With the added benefit of certifications like CE, UKCA, ErP, REACH, and FSC, you can trust that our products meet high standards of quality, safety, and environmental responsibility.