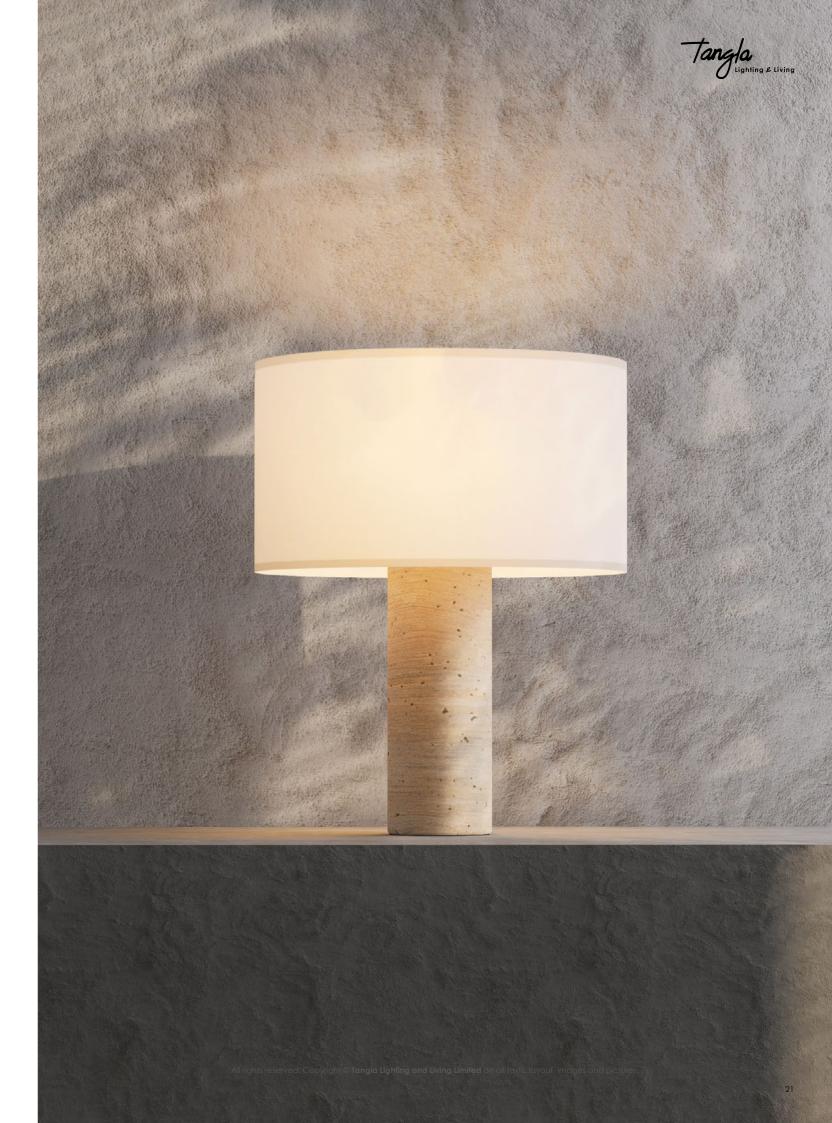

### 30 cm

Best for Table Lamps: This compact size is perfect for table lamps, providing focused illumination for desks, bedside tables, and other intimate settings.

### 35 cm

Ideal for Table Lamps: Slightly larger, this size enhances the ambiance of small to medium spaces, ideal for desks and side tables.

#### 40 cm

Versatile for Hanging and Floor Lamps: This medium size is suitable for a variety of applications, from hanging lamps in living rooms and offices to floor lamps in reading nooks.

#### 45 cm

Great for Hanging and Floor Lamps: Perfect for larger rooms, this size works well as a hanging lamp over dining tables or as a stylish floor lamp in lounge areas.

### 50 cm

This extra-large size is ideal for making a statement in open-concept living areas, dining rooms, or as a prominent floor lamp in spacious rooms.