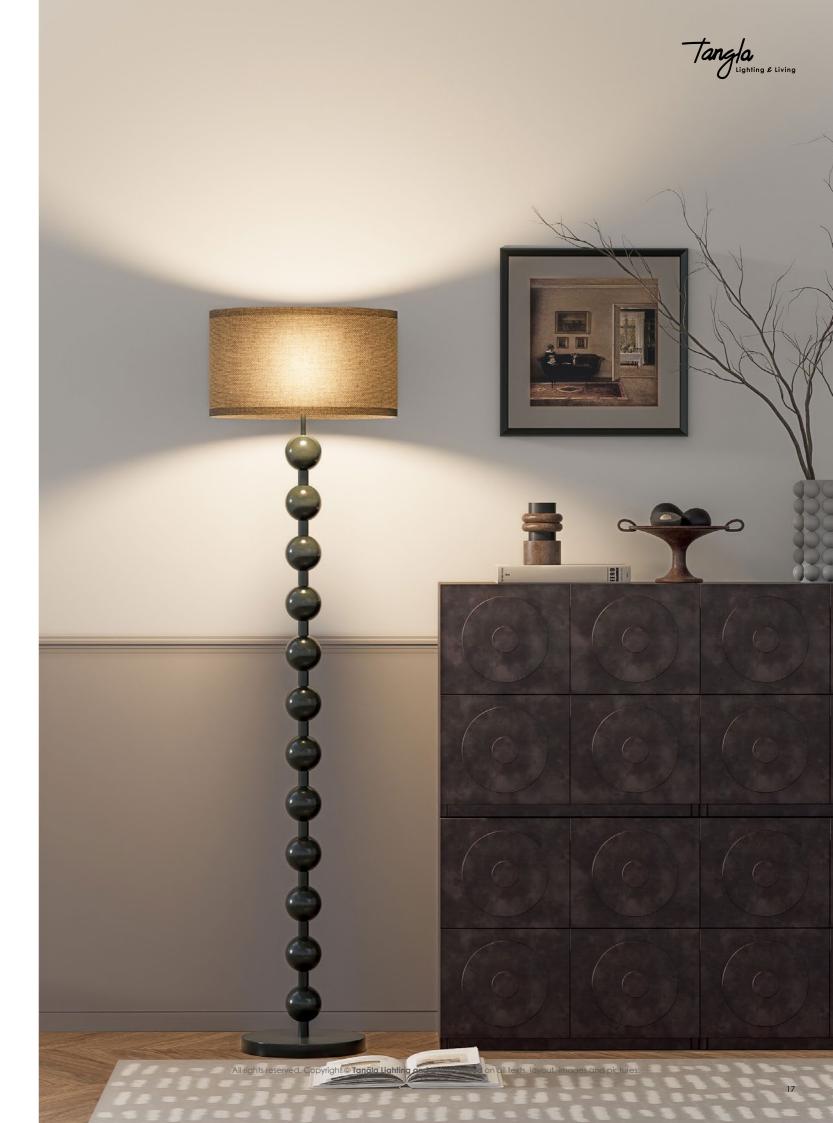

### 4 Fabric cover

Fits seamlessly over the frame, secured by connectors.

Contributes to the aesthetic appeal and allows easy fabric replacement.

### **Various sizes**

**versatility:** Each size can be used in a variety of settings, providing flexibility in design and application.

**easy Integration:** With their modular design, our KD lampshades can be easily integrated into any space, ensuring a perfect fit regardless of size.

#### 40 cm

Versatile for Hanging and Floor Lamps: This medium size is suitable for a variety of applications, from hanging lamps in living rooms and offices to floor lamps in reading nooks.

#### 45 cm

Great for Hanging and Floor Lamps: Perfect for larger rooms, this size works well as a hanging lamp over dining tables or as a stylish floor lamp in lounge areas.