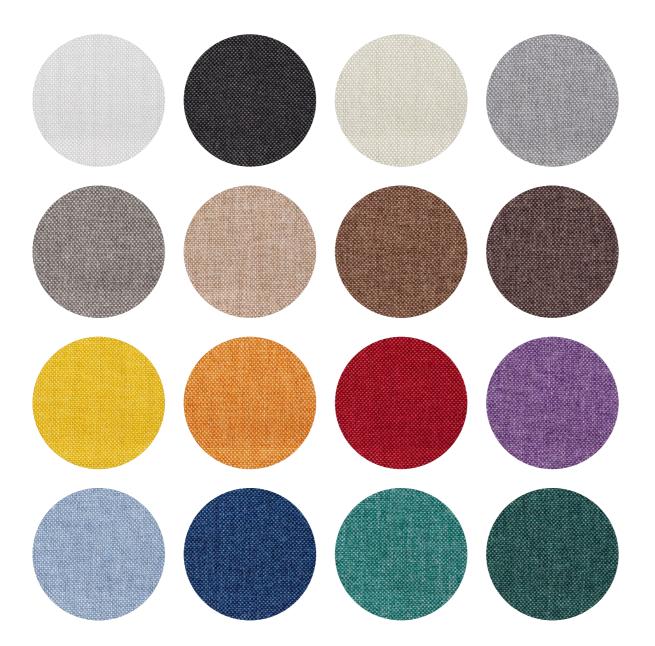

# TC fabric

In the quiet sanctum of refined design, TC fabric emerges as a beacon of understated elegance for lampshades. A symphony of threads intricately woven, it whispers tales of timeless

sophistication. TC fabric drapes lamps with a subtle allure, its texture a canvas for soft light to pirouette upon. With a gentle touch, it blends practicality with grace, casting a spell of understated charm in every ambient corner. Let TC fabric adom your lamps, where simplicity meets artistry, and each shade glows with serene allure.

### **Daniel fabric**

Introducing Daniel Fabric, a luxurious linen blend that sets the standard for elegance and quality in lampshade products. This fine fabric boasts a soft yet durable texture, making it perfect for lampshades that require both beauty and longevity. Its natural linen composition ensures breathability and translucency, diffusing light evenly and creating a warm, inviting ambiance in any space.

Daniel Fabric's versatility is another key feature. It can be dyed in a range of colors and finishes, allowing for limitless design possibilities. Whether you prefer a classic white linen shade or a bold hue to add a vibrant touch, Daniel Fabric adapts to your vision. Furthermore, its compatibility with various production techniques means lampshade products crafted from this fabric can be tailored to your specific needs, ensuring a perfect fit for any interior. With Daniel Fabric, you can enjoy the best of both worlds: the warmth and beauty of natural linen, combined with the durability and flexibility for modern living.