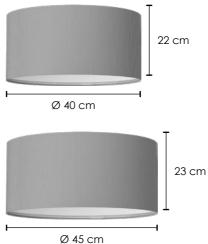

#### 40 cm

Versatile for Hanging and Floor Lamps: This medium size is suitable for a variety of applications, from hanging lamps in living rooms and offices to floor lamps in reading nooks.

#### 45 cm

Great for Hanging and Floor Lamps: Perfect for larger rooms, this size works well as a hanging lamp over dining tables or as a stylish floor lamp in lounge areas.