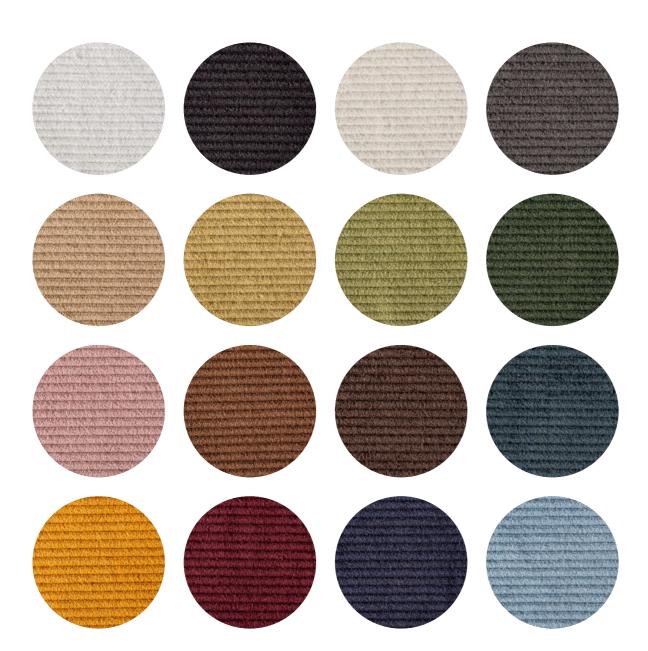

# **Corduroy fabric**

Corduroy fabric, with its characteristic ridged texture and rich, tactile appeal, makes an exquisite choice for lampshades. This timeless material brings a touch of sophistication and warmth.

to any interior space. Its durable and versatile nature ensures that it not only enhances the aesthetic of your lamps but also provides a soft, diffused glow, creating a cozy and inviting ambiance. Perfect for both modern and classic settings, corduroy fabric lampshades are a stylish addition that elevates the elegance of your home décor.