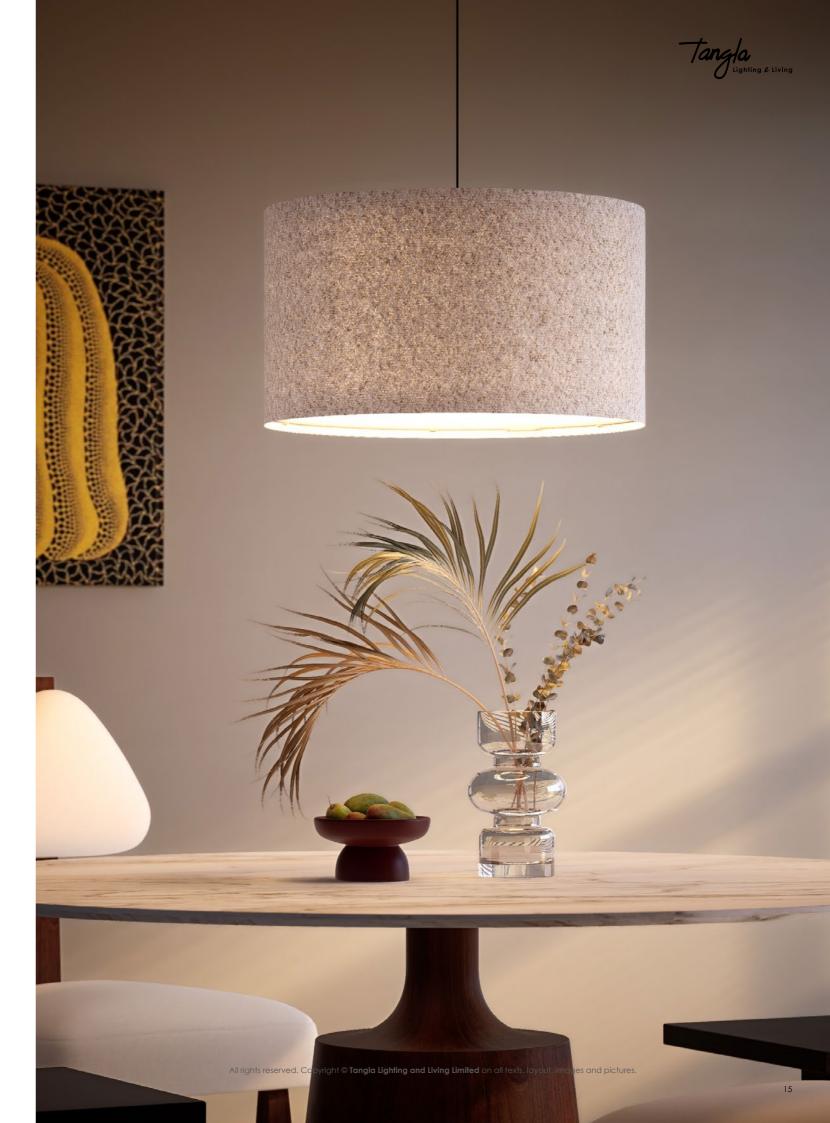

### 4 Fabric cover

Fits seamlessly over the frame, secured by connectors.

Contributes to the aesthetic appeal and allows easy fabric replacement.

### **Various sizes**

**versatility:** Each size can be used in a variety of settings, providing flexibility in design and application.

**easy Integration:** With their modular design, our KD lampshades can be easily integrated into any space, ensuring a perfect fit regardless of size.

#### 40 cm

Versatile for Hanging and Floor Lamps: This medium size is suitable for a variety of applications, from hanging lamps in living rooms and offices to floor lamps in reading nooks.

#### 45 cm

Great for Hanging and Floor Lamps: Perfect for larger rooms, this size works well as a hanging lamp over dining tables or as a stylish floor lamp in lounge areas.