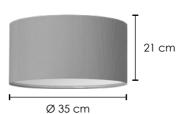

### 35 cm

Ideal for Table Lamps: Slightly larger, this size enhances the ambiance of small to medium spaces, ideal for desks and side tables.