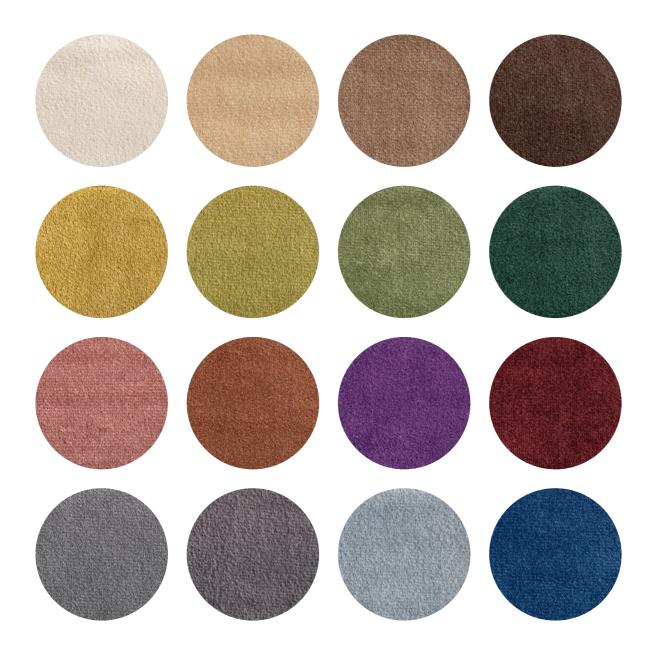

# Velvet fabric

Renowned for its sumptuous texture and luxurious sheen, is an exceptional choice for lampshades. This elegant material adds a touch of sophistication and opulence to any

interior décor. Its rich, plush surface not only enhances the visual appeal of your lamps but also provides a warm, soft glow, creating a cozy and inviting atmosphere. Ideal for both contemporary and classic settings, velvet fabric lampshades are a stylish addition that brings timeless beauty and refinement to your living space.