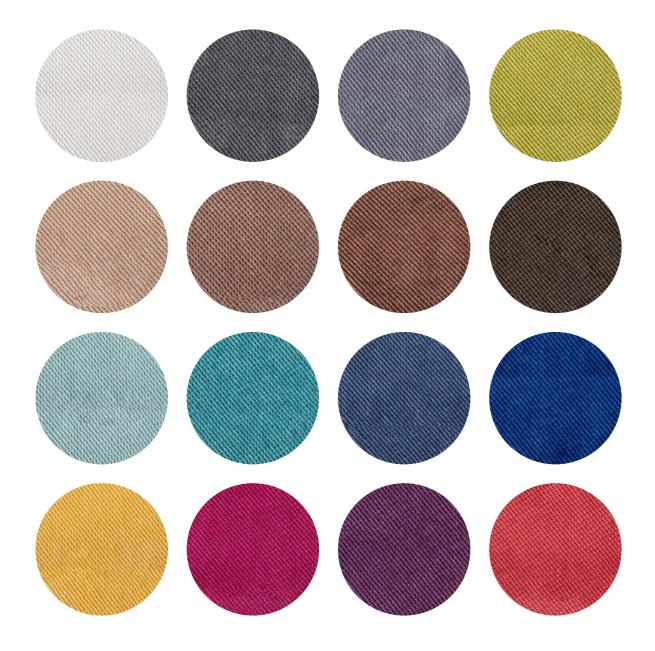

# **Corduroy fabric**

Corduroy fabric, with its characteristic ridged texture and rich, tactile appeal, makes an exquisite choice for lampshades. This timeless material brings a touch of sophistication and warmth.

to any interior space. Its durable and versatile nature ensures that it not only enhances the aesthetic of your lamps but also provides a soft, diffused glow, creating a cozy and inviting ambiance. Perfect for both modern and classic settings, corduroy fabric lampshades are a stylish addition that elevates the elegance of your home décor.