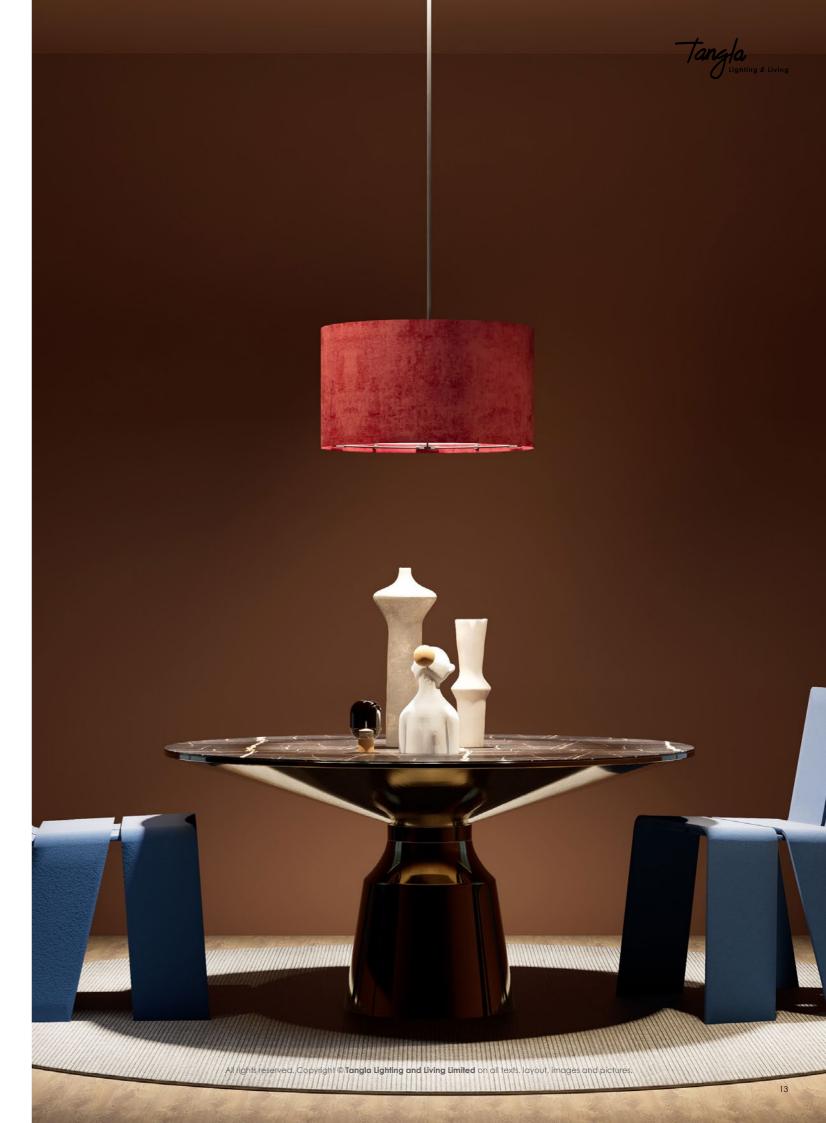

#### 45 cm

Great for Hanging and Floor Lamps: Perfect for larger rooms, this size works well as a hanging lamp over dining tables or as a stylish floor lamp in lounge areas.

### 50 cm

This extra-large size is ideal for making a statement in open-concept living areas, dining rooms, or as a prominent floor lamp in spacious rooms.