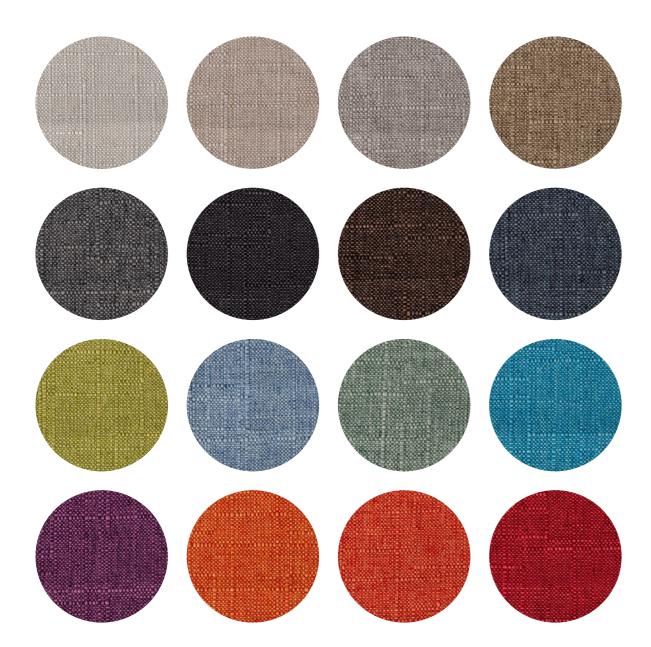

# **Corduroy fabric**

Corduroy fabric, with its characteristic ridged texture and rich, tactile appeal, makes an exquisite choice for lampshades. This timeless material brings a touch of sophistication and warmth.

to any interior space. Its durable and versatile nature ensures that it not only enhances the aesthetic of your lamps but also provides a soft, diffused glow, creating a cozy and inviting ambiance. Perfect for both modern and classic settings, corduroy fabric lampshades are a stylish addition that elevates the elegance of your home décor.

# Velvet fabric

Renowned for its sumptuous texture and luxurious sheen, is an exceptional choice for lampshades. This elegant material adds a touch of sophistication and opulence to any

interior décor. Its rich, plush surface not only enhances the visual appeal of your lamps but also provides a warm, soft glow, creating a cozy and inviting atmosphere. Ideal for both contemporary and classic settings, velvet fabric lampshades are a stylish addition that brings timeless beauty and refinement to your living space.

# Bouclé fabric

Known for its unique, looped texture and plush appearance, is a distinguished choice for lampshades.

This elegant material adds a layer of sophistication and tactile interest

to any décor. Its intricate weave not only enhances the aesthetic appeal of your lamps but also diffuses light softly, creating a warm and inviting ambiance. Perfect for both modern and

traditional settings, bouclé fabric lampshades are a stylish addition that brings a touch of refined elegance and charm to your living space.