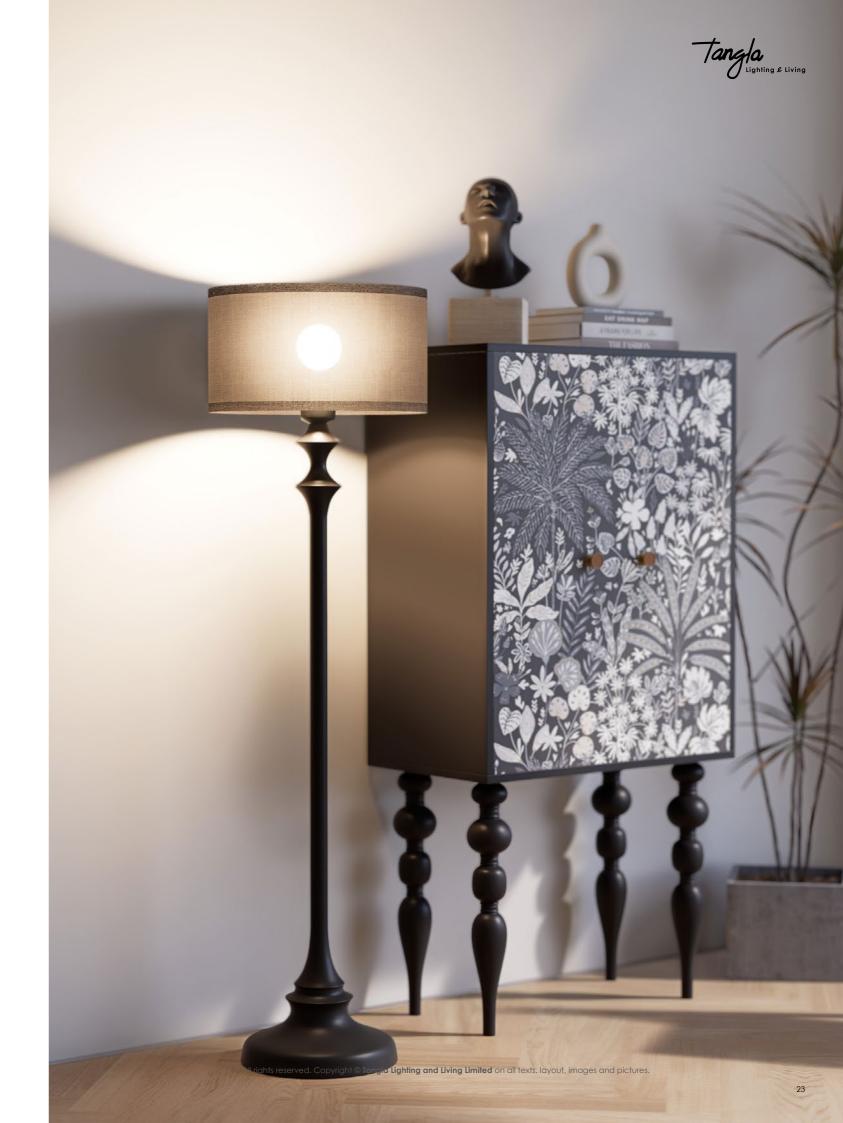

#### 40 cm

Versatile for Hanging and Floor Lamps: This medium size is suitable for a variety of applications, from hanging lamps in living rooms and offices to floor lamps in reading nooks.

#### 45 cm

Great for Hanging and Floor Lamps: Perfect for larger rooms, this size works well as a hanging lamp over dining tables or as a stylish floor lamp in lounge areas.