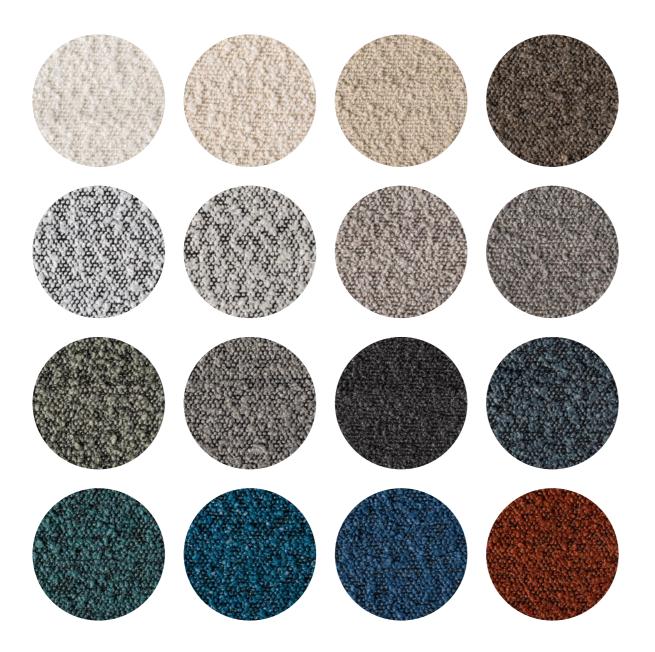

# **Corduroy fabric**

Corduroy fabric, with its characteristic ridged texture and rich, tactile appeal, makes an exquisite choice for lampshades. This timeless material brings a touch of sophistication and warmth.

to any interior space. Its durable and versatile nature ensures that it not only enhances the aesthetic of your lamps but also provides a soft, diffused glow, creating a cozy and inviting ambiance. Perfect for both modern and classic settings, corduroy fabric lampshades are a stylish addition that elevates the elegance of your home décor.