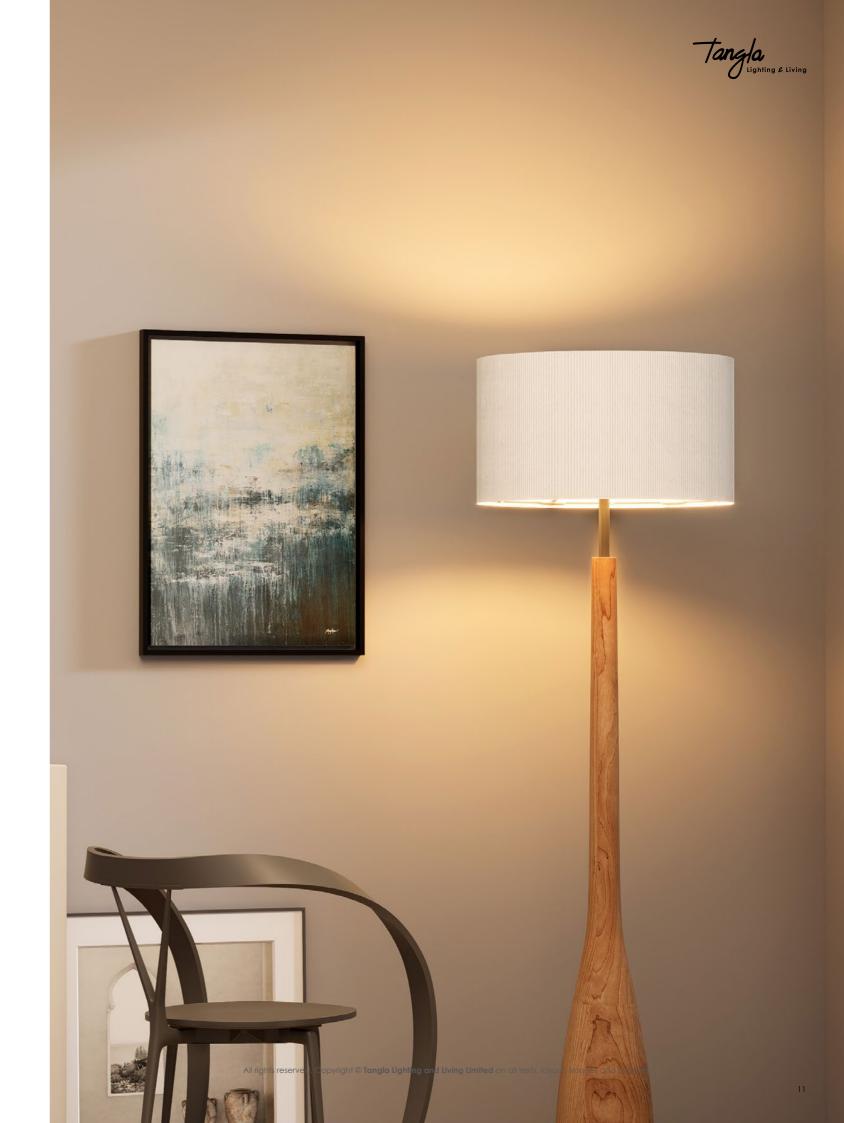

#### 40 cm

Versatile for Hanging and Floor Lamps: This medium size is suitable for a variety of applications, from hanging lamps in living rooms and offices to floor lamps in reading nooks.

#### 45 cm

Great for Hanging and Floor Lamps: Perfect for larger rooms, this size works well as a hanging lamp over dining tables or as a stylish floor lamp in lounge areas.