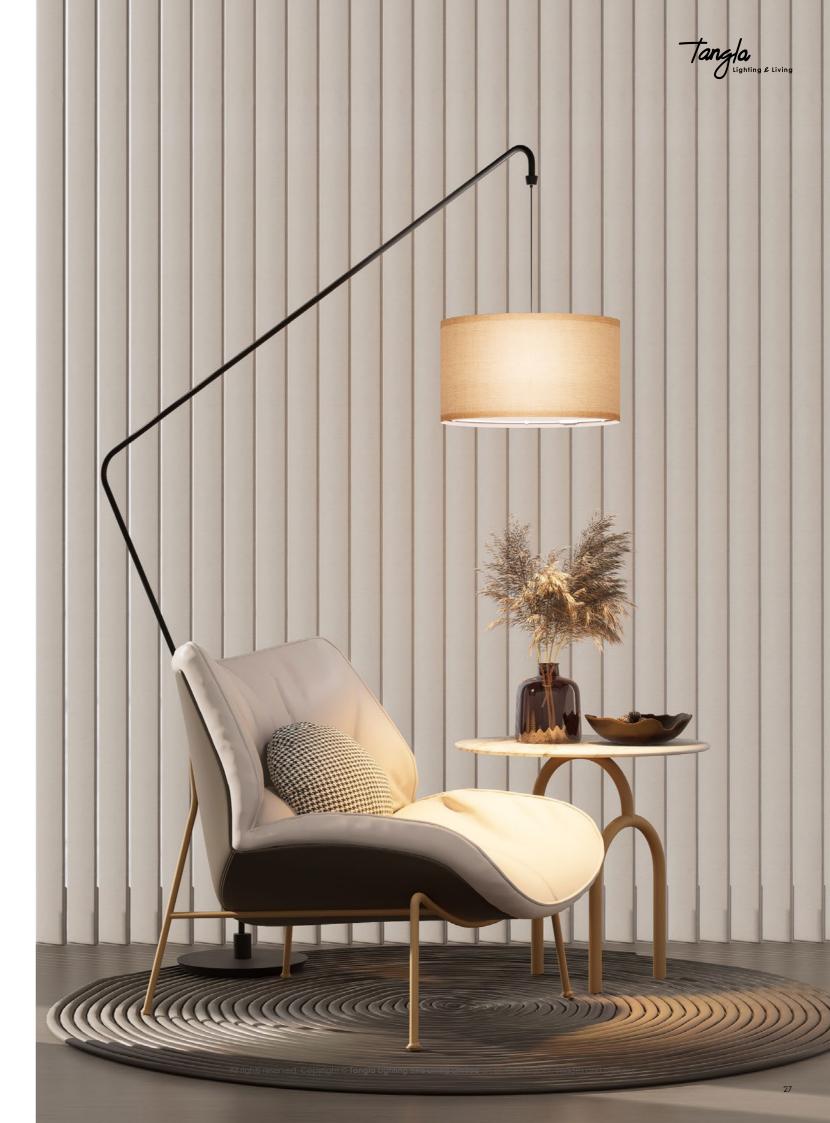

#### 40 cm

Versatile for Hanging and Floor Lamps: This medium size is suitable for a variety of applications, from hanging lamps in living rooms and offices to floor lamps in reading nooks.

#### 45 cm

Great for Hanging and Floor Lamps: Perfect for larger rooms, this size works well as a hanging lamp over dining tables or as a stylish floor lamp in lounge areas.