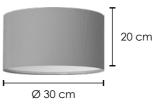

### 30 cm

Best for Table Lamps: This compact size is perfect for table lamps, providing focused illumination for desks, bedside tables, and other intimate settings.