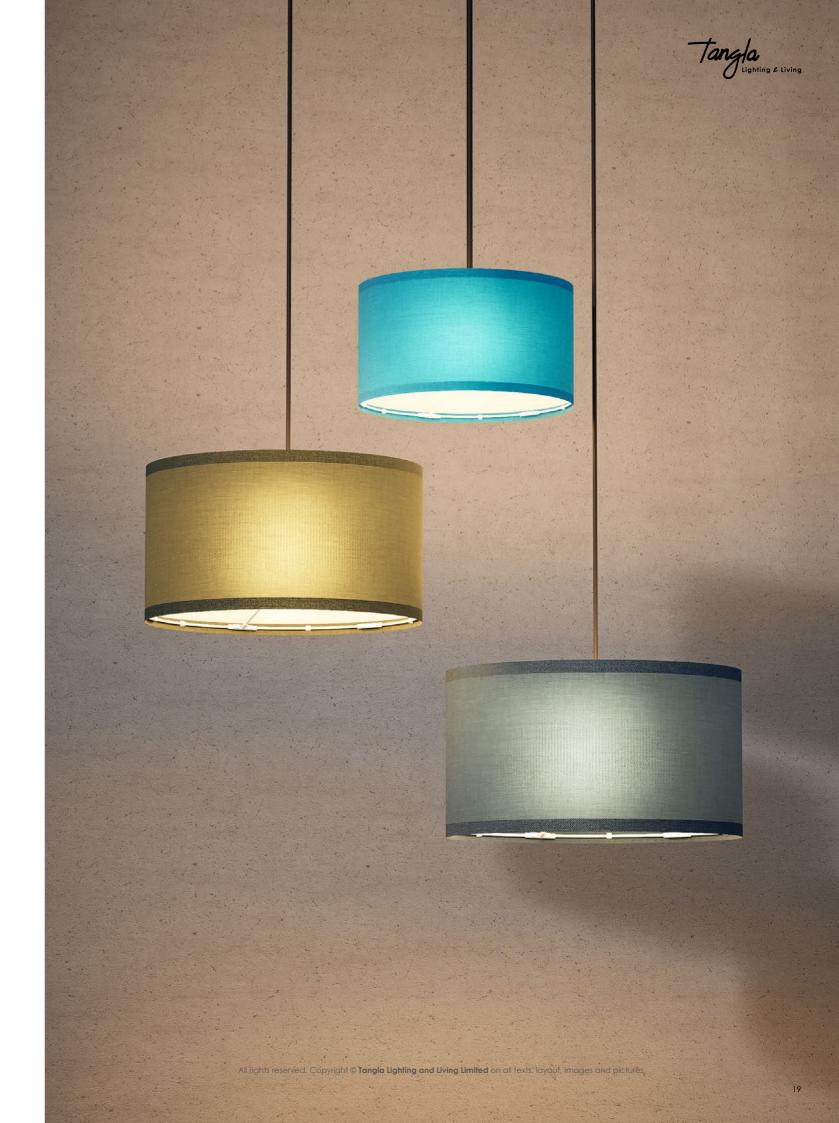

The KD lampshade features a modular design that allows for easy assembly and disassembly. Each KD lampshade is composed of modular components that can be quickly interconnected, forming a complete lampshade with various fabrics.

The innovative design of KD lampshades emphasizes simplicity and efficiency in assembly while enhancing practicality in storage and transportation. The components of KD lampshades can be packed flat and efficiently, reducing packaging volume and environmental impact.

### 4 Fabric cover

Fits seamlessly over the frame, secured by connectors.

Contributes to the aesthetic appeal and allows easy fabric replacement.