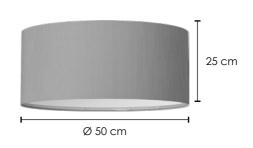

### 50 cm

This extra-large size is ideal for making a statement in open-concept living areas, dining rooms, or as a prominent floor lamp in spacious rooms.