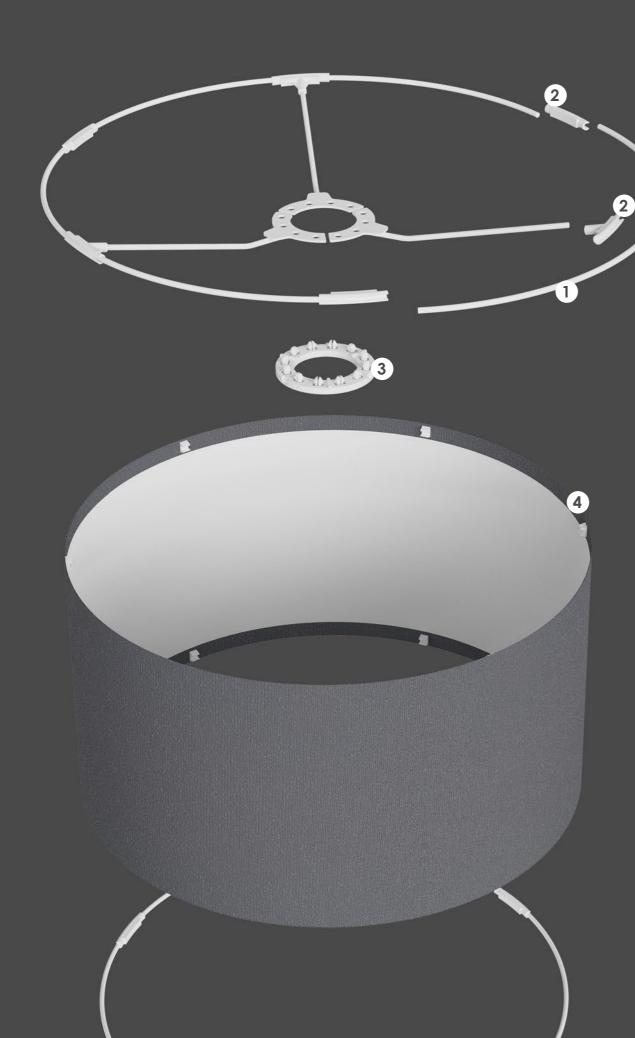

# Innovative compact structure

The KD lampshade features an innovative compact structure, designed for efficiency and ease of use. The key components of this structure include:

### 1 Modular Lamp Frame

Consists of strong wire connecting end-to-end to form a circular frame.

### 2 Connetors

Securely attach to wires joints, ensuring adjacent wires are firmly fixed together.

Provide a stable and robust structure.

### 3 E27 Fitting Module

Located inside the upper lamp frame, the E27 fitting module attaches to the frame with a snap mechanism to enhance and strengthen the overall structure.

### 4 Fabric cover

Fits seamlessly over the frame, secured by connectors.

Contributes to the aesthetic appeal and allows easy fabric replacement.