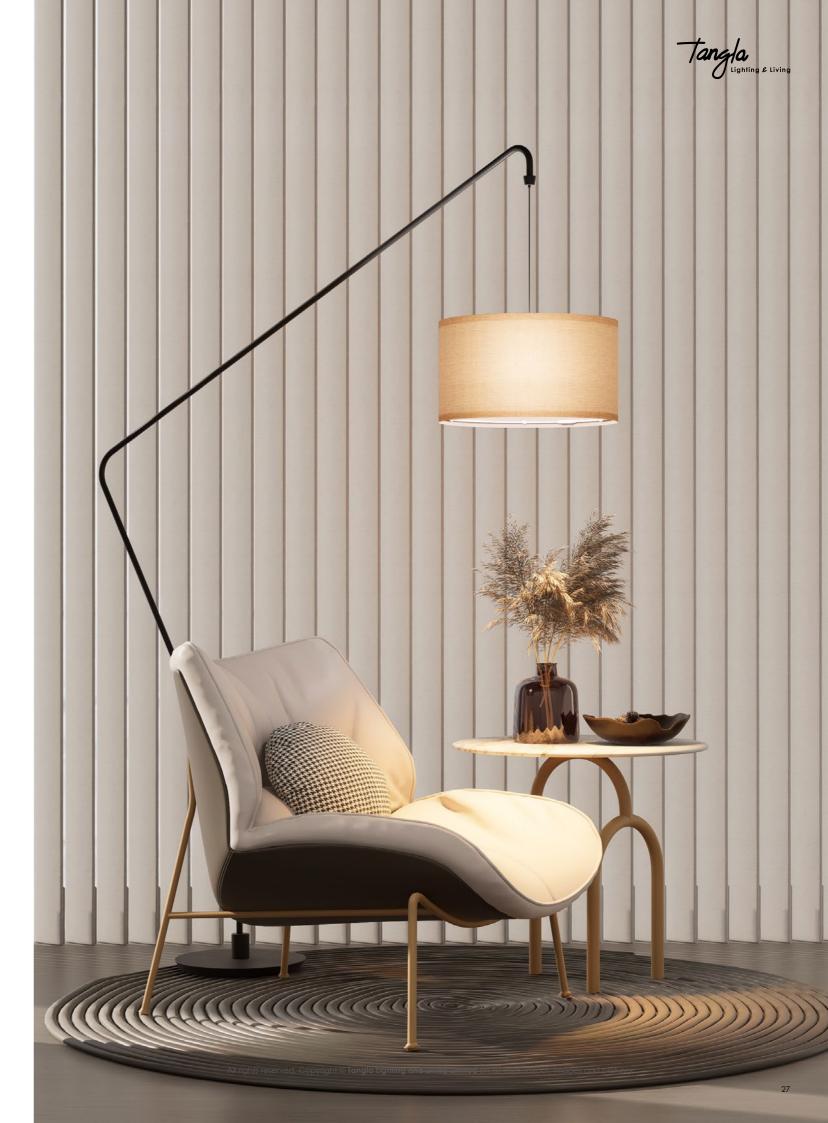

#### 40 cm

Versatile for Hanging and Floor Lamps: This medium size is suitable for a variety of applications, from hanging lamps in living rooms and offices to floor lamps in reading nooks.

#### 45 cm

Great for Hanging and Floor Lamps: Perfect for larger rooms, this size works well as a hanging lamp over dining tables or as a stylish floor lamp in lounge areas.