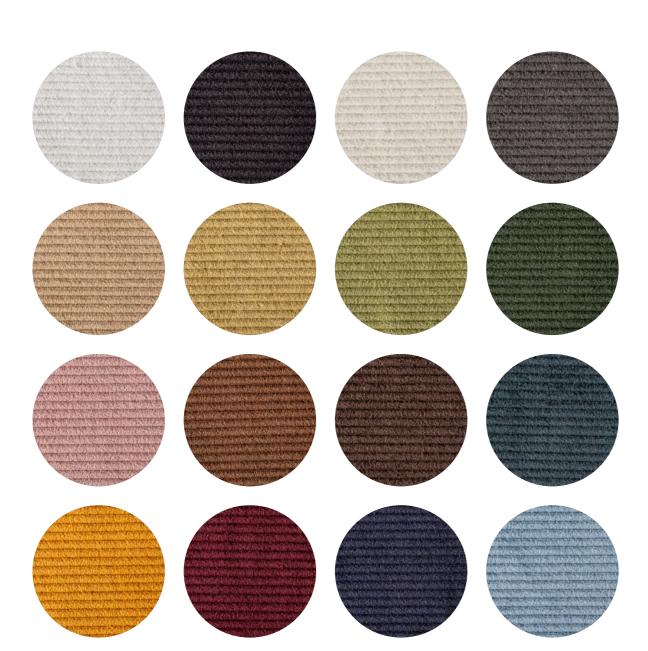

# Choosing your perfect fabric

Our KD lampshades offer a diverse array of fabric options, designed to meet the varied tastes and needs of you. Each color swatch represents a unique fabric choice, enabling you to provide personalized lighting solutions that seamlessly integrate with any decor style.

# **Corduroy fabric**

Corduroy fabric, with its characteristic ridged texture and rich, tactile appeal, makes an exquisite choice for lampshades. This timeless material brings a touch of sophistication and warmth.

to any interior space. Its durable and versatile nature ensures that it not only enhances the aesthetic of your lamps but also provides a soft, diffused glow, creating a cozy and inviting ambiance. Perfect for both modern and classic settings, corduroy fabric lampshades are a stylish addition that elevates the elegance of your home décor.