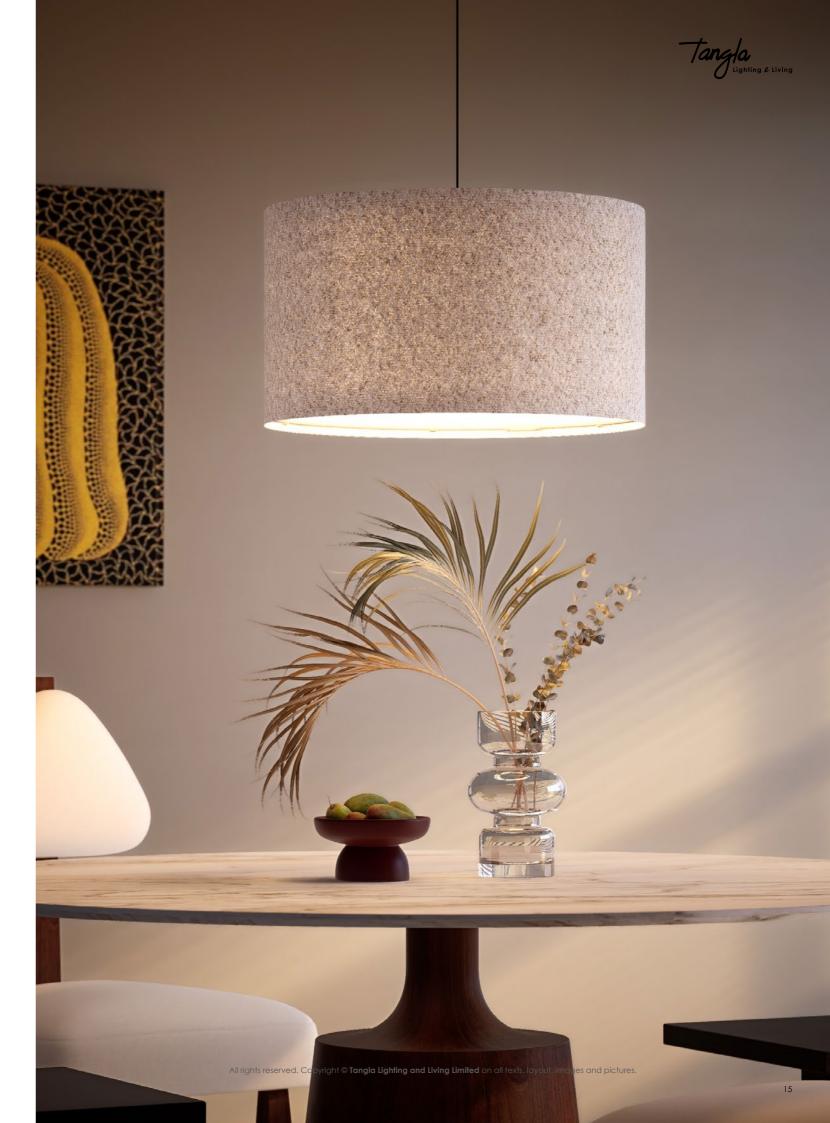

#### 40 cm

Versatile for Hanging and Floor Lamps: This medium size is suitable for a variety of applications, from hanging lamps in living rooms and offices to floor lamps in reading nooks.