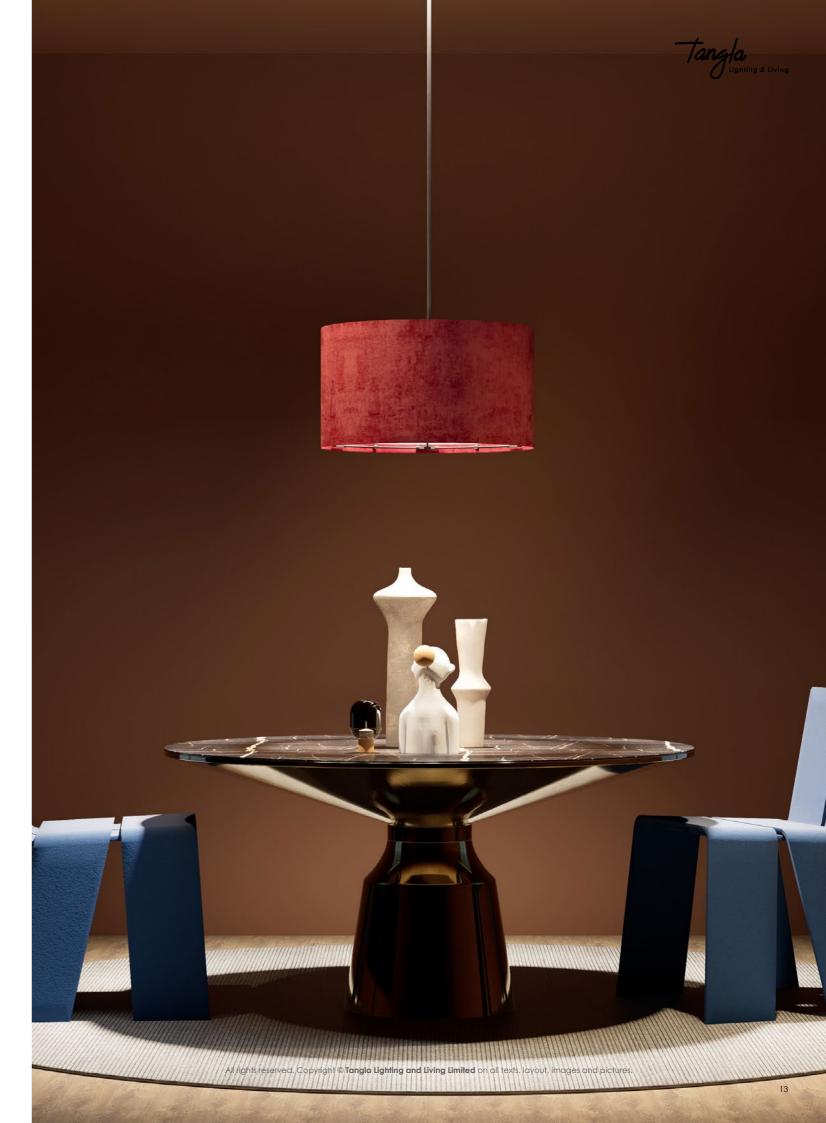

#### 45 cm

Great for Hanging and Floor Lamps: Perfect for larger rooms, this size works well as a hanging lamp over dining tables or as a stylish floor lamp in lounge areas.