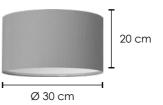

### 30 cm

Best for Table Lamps: This compact size is perfect for table lamps, providing focused illumination for desks, bedside tables, and other intimate settings.