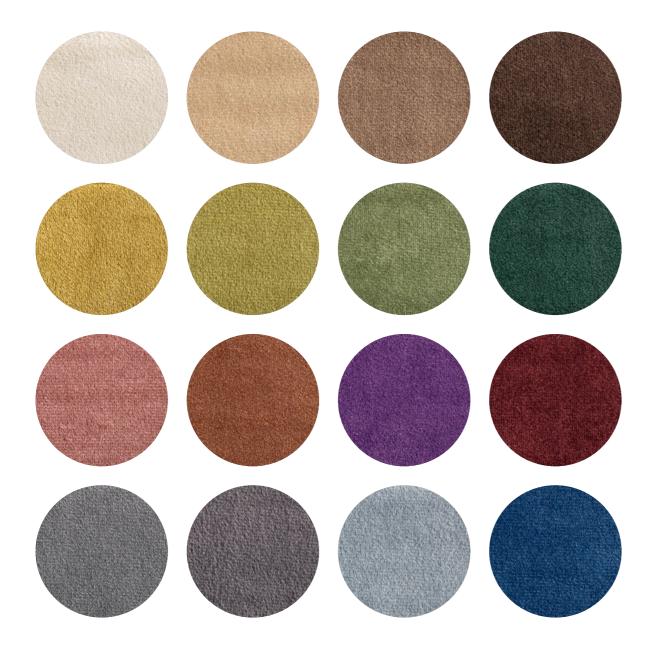

# Choosing your perfect fabric

Our KD lampshades offer a diverse array of fabric options, designed to meet the varied tastes and needs of you. Each color swatch represents a unique fabric choice, enabling you to provide personalized lighting solutions that seamlessly integrate with any decor style.

## Velvet fabric

Renowned for its sumptuous texture and luxurious sheen, is an exceptional choice for lampshades. This elegant material adds a touch of sophistication and opulence to any

interior décor. Its rich, plush surface not only enhances the visual appeal of your lamps but also provides a warm, soft glow, creating a cozy and inviting atmosphere. Ideal for both contemporary and classic settings, velvet fabric lampshades are a stylish addition that brings timeless beauty and refinement to your living space.