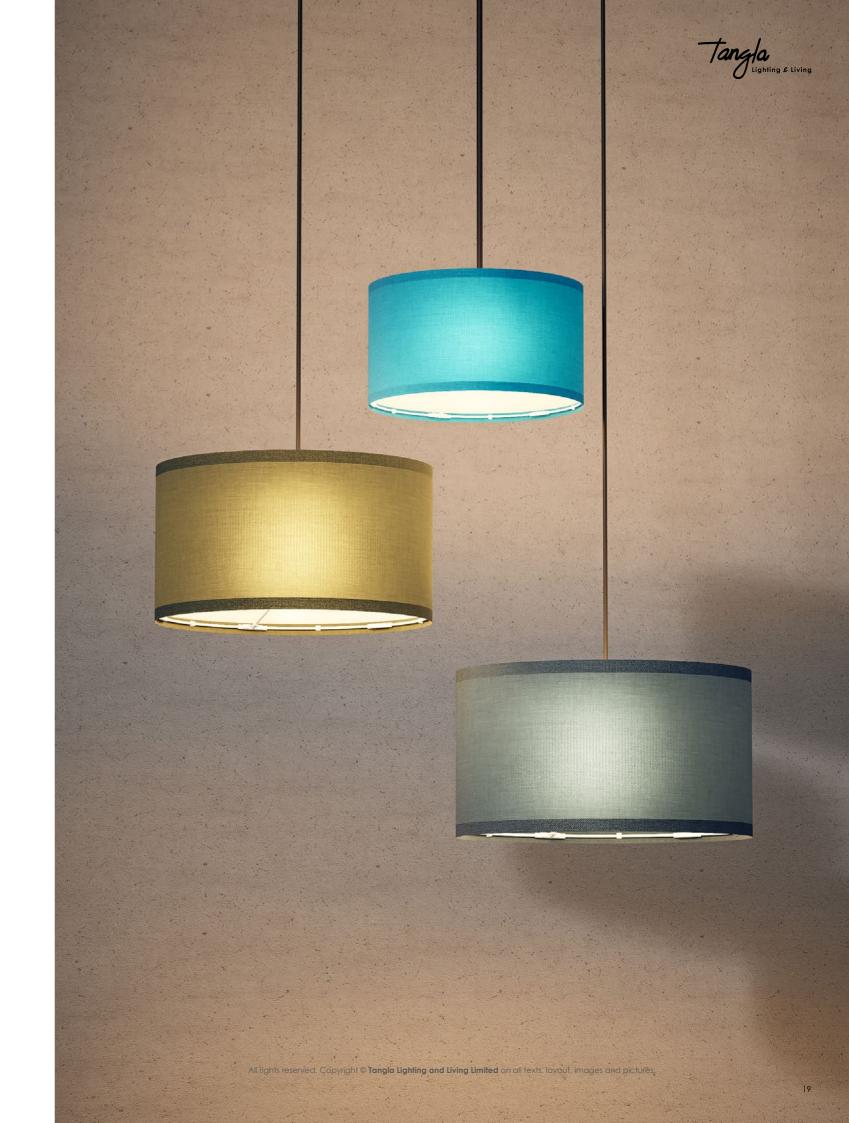

### **Various sizes**

**versatility:** Each size can be used in a variety of settings, providing flexibility in design and application.

**easy Integration:** With their modular design, our KD lampshades can be easily integrated into any space, ensuring a perfect fit regardless of size.

**consistent Aesthetic:** Despite the size differences, all our lampshades maintain a consistent aesthetic, ensuring a cohesive look when used together in larger projects.

Ø 50 cm