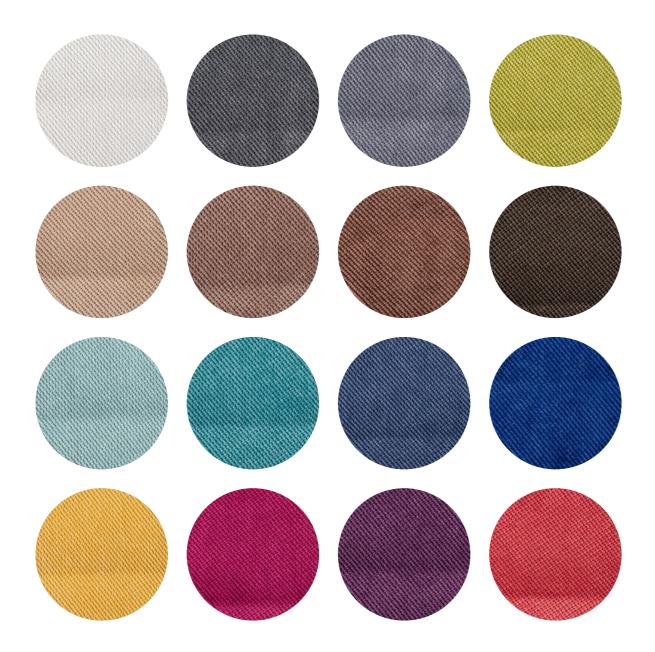

# Choosing your perfect fabric

Our KD lampshades offer a diverse array of fabric options, designed to meet the varied tastes and needs of you. Each color swatch represents a unique fabric choice, enabling you to provide personalized lighting solutions that seamlessly integrate with any decor style.

# **Corduroy fabric**

Corduroy fabric, with its characteristic ridged texture and rich, tactile appeal, makes an exquisite choice for lampshades. This timeless material brings a touch of sophistication and warmth.

## Velvet fabric

Renowned for its sumptuous texture and luxurious sheen, is an exceptional choice for lampshades. This elegant material adds a touch of sophistication and opulence to any

interior décor. Its rich, plush surface not only enhances the visual appeal of your lamps but also provides a warm, soft glow, creating a cozy and inviting atmosphere. Ideal for both contemporary and classic settings, velvet fabric lampshades are a stylish addition that brings timeless beauty and refinement to your living space.