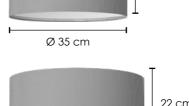

### 35 cm

Ideal for Table Lamps: Slightly larger, this size enhances the ambiance of small to medium spaces, ideal for desks and side tables.