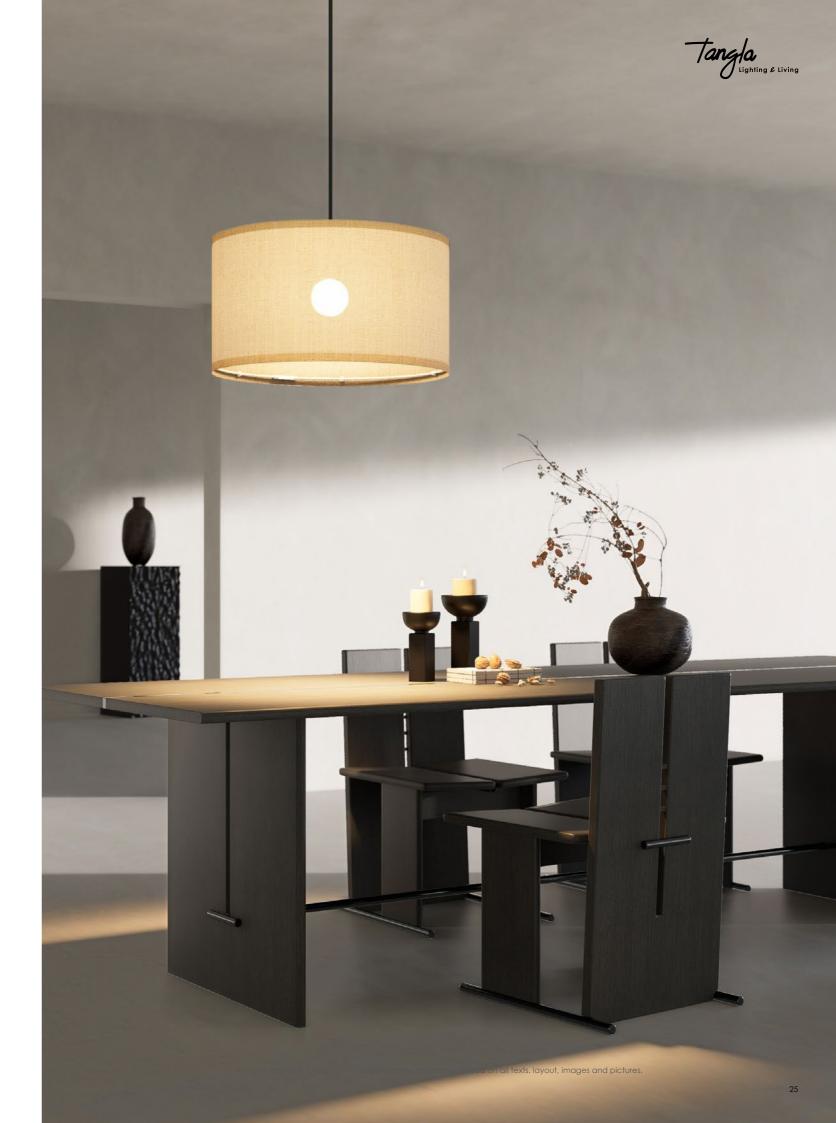

#### 40 cm

Versatile for Hanging and Floor Lamps: This medium size is suitable for a variety of applications, from hanging lamps in living rooms and offices to floor lamps in reading nooks.

#### 45 cm

Great for Hanging and Floor Lamps: Perfect for larger rooms, this size works well as a hanging lamp over dining tables or as a stylish floor lamp in lounge areas.