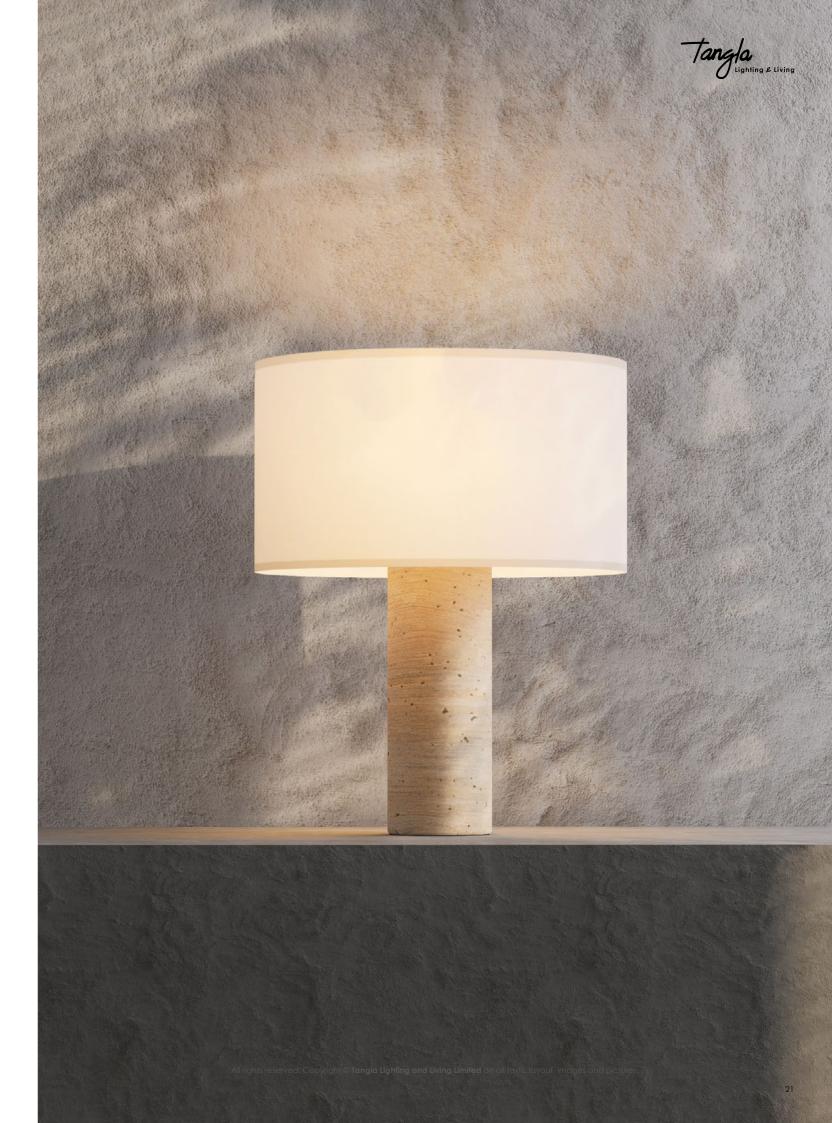

### 50 cm

This extra-large size is ideal for making a statement in open-concept living areas, dining rooms, or as a prominent floor lamp in spacious rooms.