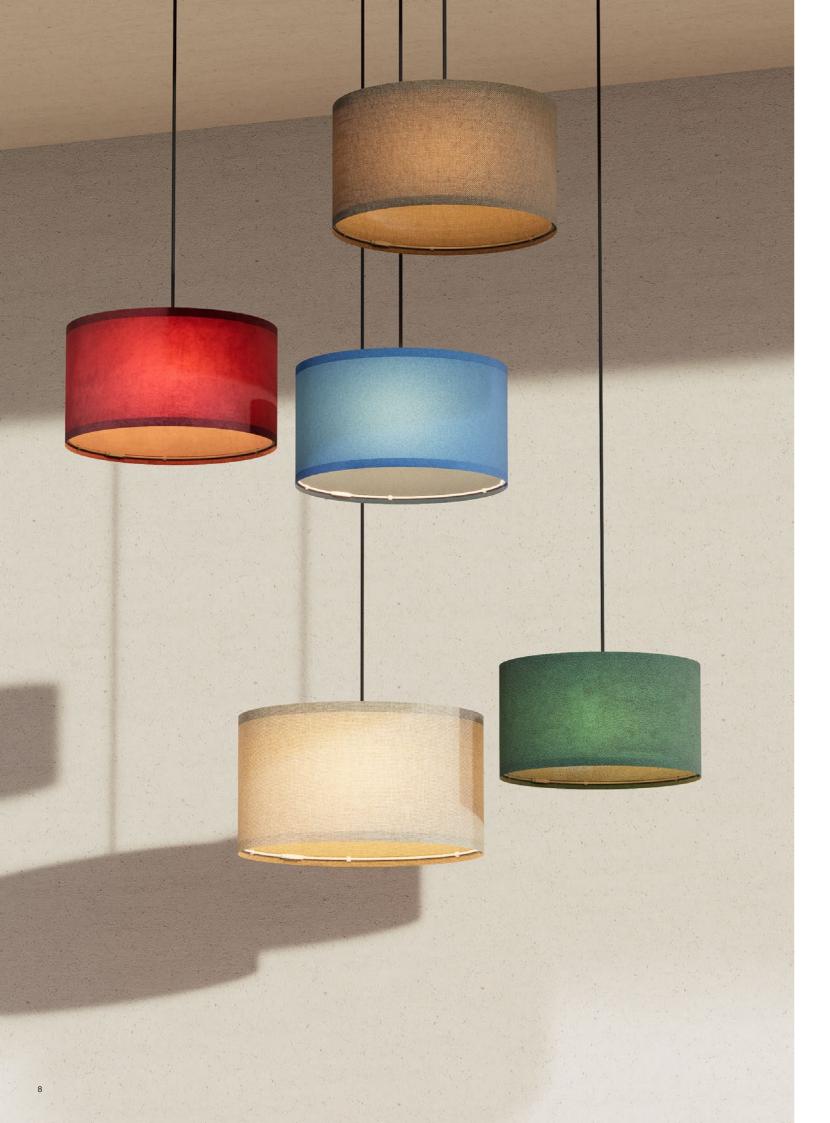

### **Various sizes**

**versatility:** Each size can be used in a variety of settings, providing flexibility in design and application.

**easy Integration:** With their modular design, our KD lampshades can be easily integrated into any space, ensuring a perfect fit regardless of size.

**consistent Aesthetic:** Despite the size differences, all our lampshades maintain a consistent aesthetic, ensuring a cohesive look when used together in larger projects.

Ø 50 cm

# Choosing your perfect fabric

Our KD lampshades offer a diverse array of fabric options, designed to meet the varied tastes and needs of you. Each color swatch represents a unique fabric choice, enabling you to provide personalized lighting solutions that seamlessly integrate with any decor style.