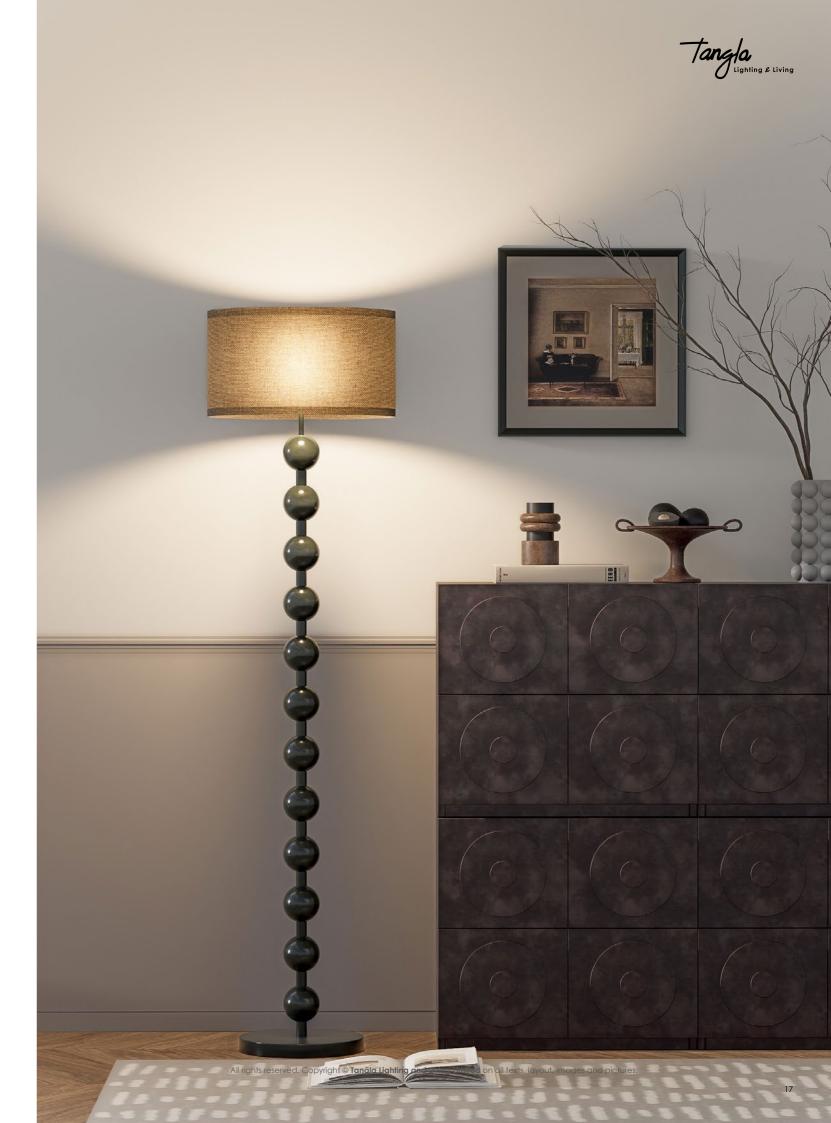

The KD lampshade features a modular design that allows for easy assembly and disassembly. Each KD lampshade is composed of modular components that can be quickly interconnected, forming a complete lampshade with various fabrics.

The innovative design of KD lampshades emphasizes simplicity and efficiency in assembly while enhancing practicality in storage and transportation. The components of KD lampshades can be packed flat and efficiently, reducing packaging volume and environmental impact.