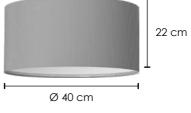

#### 40 cm

Versatile for Hanging and Floor Lamps: This medium size is suitable for a variety of applications, from hanging lamps in living rooms and offices to floor lamps in reading nooks.