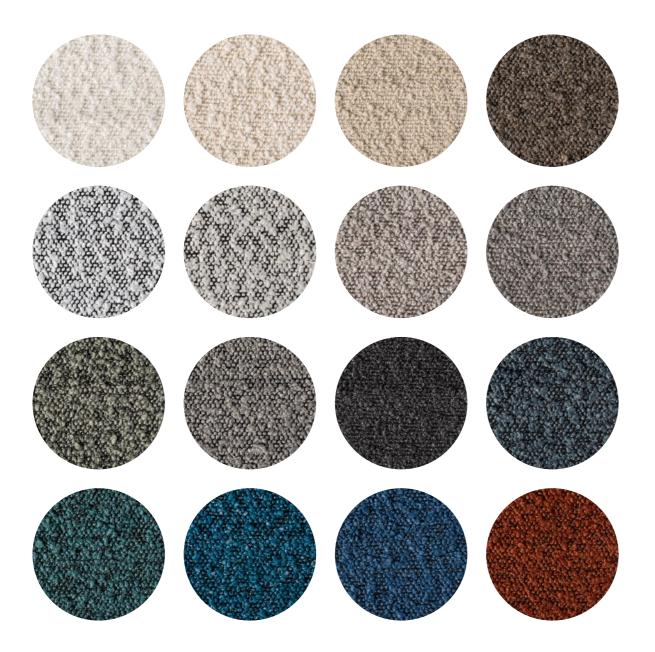

# Choosing your perfect fabric

Our KD lampshades offer a diverse array of fabric options, designed to meet the varied tastes and needs of you. Each color swatch represents a unique fabric choice, enabling you to provide personalized lighting solutions that seamlessly integrate with any decor style.

# Bouclé fabric

Known for its unique, looped texture and plush appearance, is a distinguished choice for lampshades.

This elegant material adds a layer of sophistication and tactile interest

to any décor. Its intricate weave not only enhances the aesthetic appeal of your lamps but also diffuses light softly, creating a warm and inviting ambiance. Perfect for both modern and

traditional settings, bouclé fabric lampshades are a stylish addition that brings a touch of refined elegance and charm to your living space.