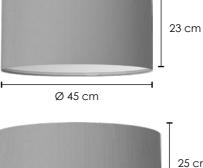

#### 45 cm

Great for Hanging and Floor Lamps: Perfect for larger rooms, this size works well as a hanging lamp over dining tables or as a stylish floor lamp in lounge areas.

### 50 cm

This extra-large size is ideal for making a statement in open-concept living areas, dining rooms, or as a prominent floor lamp in spacious rooms.