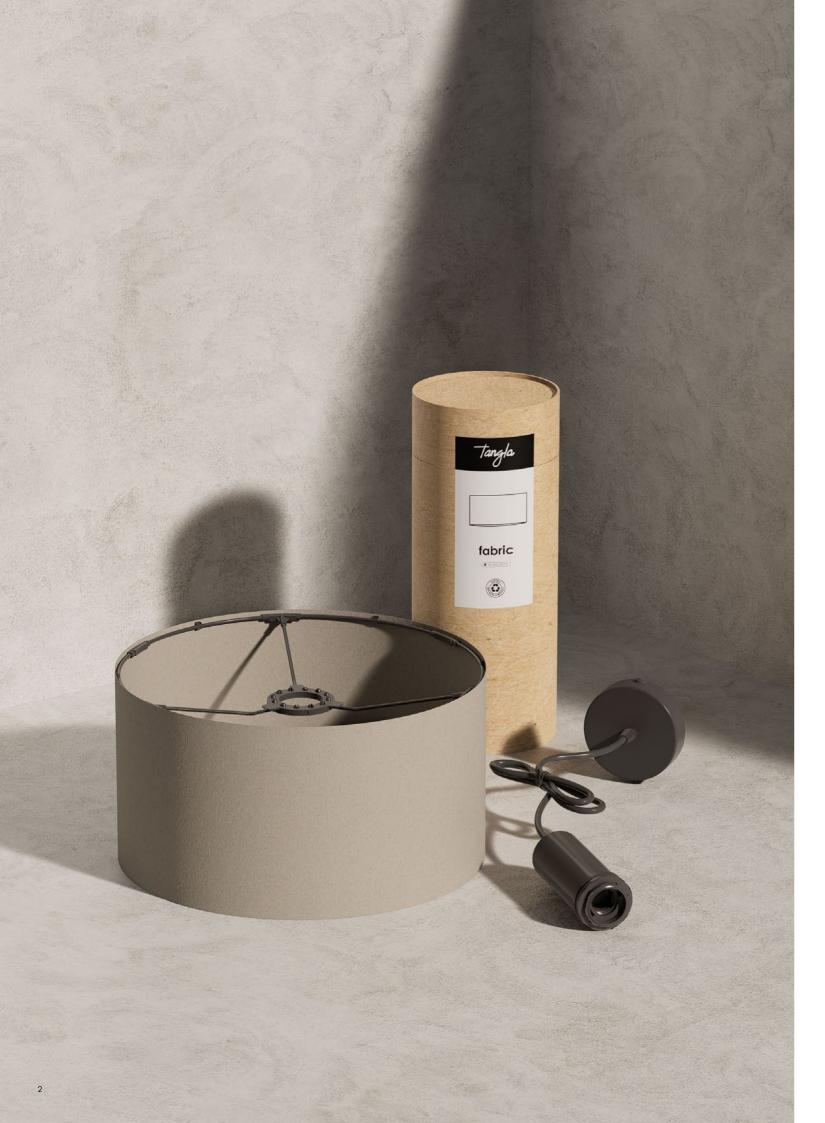

The KD lampshade features a modular design that allows for easy assembly and disassembly. Each KD lampshade is composed of modular components that can be quickly interconnected, forming a complete lampshade with various fabrics.

The innovative design of KD lampshades emphasizes simplicity and efficiency in assembly while enhancing practicality in storage and transportation. The components of KD lampshades can be packed flat and efficiently, reducing packaging volume and environmental impact.

# Innovative compact structure

The KD lampshade features an innovative compact structure, designed for efficiency and ease of use. The key components of this structure include: