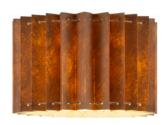

## Collection folded lamspahde

Introducing our new collection of folded decoration lighting, featuring a range of lampshades, pendant lamps, and table lamps. Each piece in this collection is meticulously crafted to showcase a unique cylindrical shape with distinct folded details, promising a captivating and contemporary visual impact.

Natural Beauty Crafted from a specialized material renowned for its durability and flexibility, our lighting fixtures offer remarkable tear resistance and a feather-light feel. This material, derived from high-density polyethylene fibers, ensures enduring quality without compromising on portability or strength.

Engineered to thrive in diverse environments, the material in our lighting fixtures resists tears, punctures, water, UV rays, and chemicals. This resilience makes our collection suitable for both indoor and outdoor settings, maintaining its integrity and aesthetic appeal in any condition. he material's versatility allows for creative freedom in design, facilitating various treatments such as coating, embossing, and folding. This adaptability ensures that each lamp not only serves its functional purpose but also adds a touch of sophistication to any space.