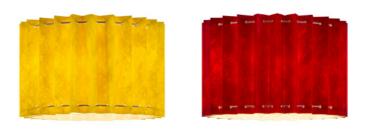

TLS7702-30YL yellow TLS7702-30RD ↔ 30 cm ↑ 20 cm **E**27 ↔ 30 cm ↑ 20 cm

All rights reserved. Copyright © Tangla Lighting and Living Limited on all texts. layout, images and pictures.

Tangla Lighting & Living