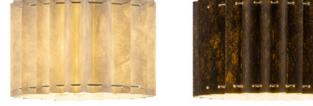

| TLS7702-40YL |         | yellow         | TLS7702 | TLS7702-40RD red |                | TLS7702-40BR |         | brown          |
|--------------|---------|----------------|---------|------------------|----------------|--------------|---------|----------------|
| <b>E</b> 27  | ↔ 40 cm | <b>‡</b> 22 cm | E27     | ↔ 40 cm          | <b>‡</b> 22 cm | E27          | ↔ 40 cm | <b>‡</b> 22 cm |