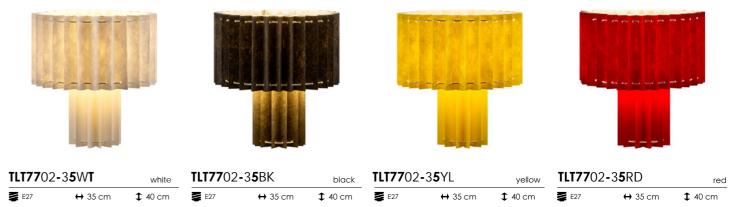

TLS7702-30YL yellow TLS7702-30RD ↔ 30 cm ↑ 20 cm **E**27 ↔ 30 cm ↑ 20 cm

All rights reserved. Copyright © Tangla Lighting and Living Limited on all texts. layout, images and pictures.

Tangla Lighting & Living

| TLS7702     | 2 <b>-</b> 40WT | white          | TLS7702     | black   |                |
|-------------|-----------------|----------------|-------------|---------|----------------|
| <b>E</b> 27 | ↔ 40 cm         | <b>‡</b> 22 cm | <b>E</b> 27 | ↔ 40 cm | <b>‡</b> 22 cm |

| TLS7702-40YL |         | yellow         | TLS7702 | TLS7702-40RD red |                | TLS7702-40BR |         | brown          |
|--------------|---------|----------------|---------|------------------|----------------|--------------|---------|----------------|
| <b>E</b> 27  | ↔ 40 cm | <b>‡</b> 22 cm | E27     | ↔ 40 cm          | <b>‡</b> 22 cm | E27          | ↔ 40 cm | <b>‡</b> 22 cm |