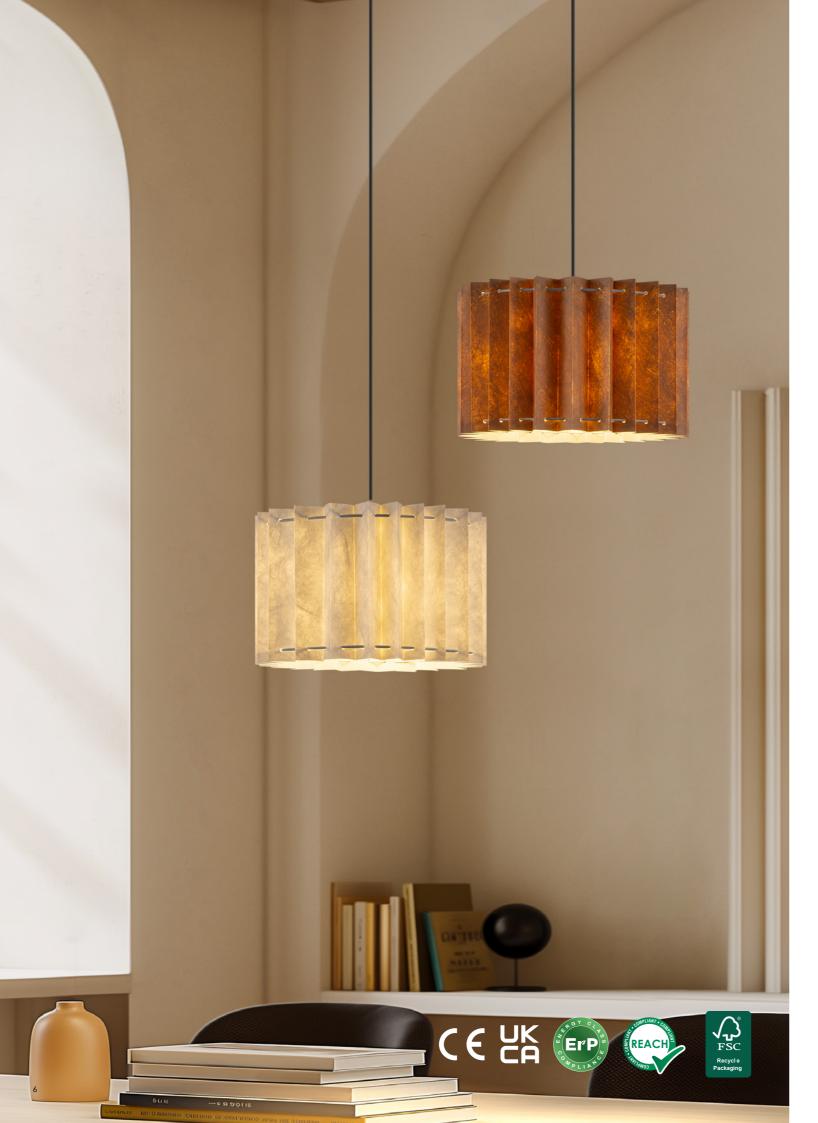

| TLS7702     | 2 <b>-</b> 40WT | white          | TLS7702     | black   |                |
|-------------|-----------------|----------------|-------------|---------|----------------|
| <b>E</b> 27 | ↔ 40 cm         | <b>‡</b> 22 cm | <b>E</b> 27 | ↔ 40 cm | <b>‡</b> 22 cm |

| TLS7702-40YL |         | yellow         | TLS7702 | TLS7702-40RD red |                | TLS7702-40BR |         | brown          |
|--------------|---------|----------------|---------|------------------|----------------|--------------|---------|----------------|
| <b>E</b> 27  | ↔ 40 cm | <b>‡</b> 22 cm | E27     | ↔ 40 cm          | <b>‡</b> 22 cm | E27          | ↔ 40 cm | <b>‡</b> 22 cm |