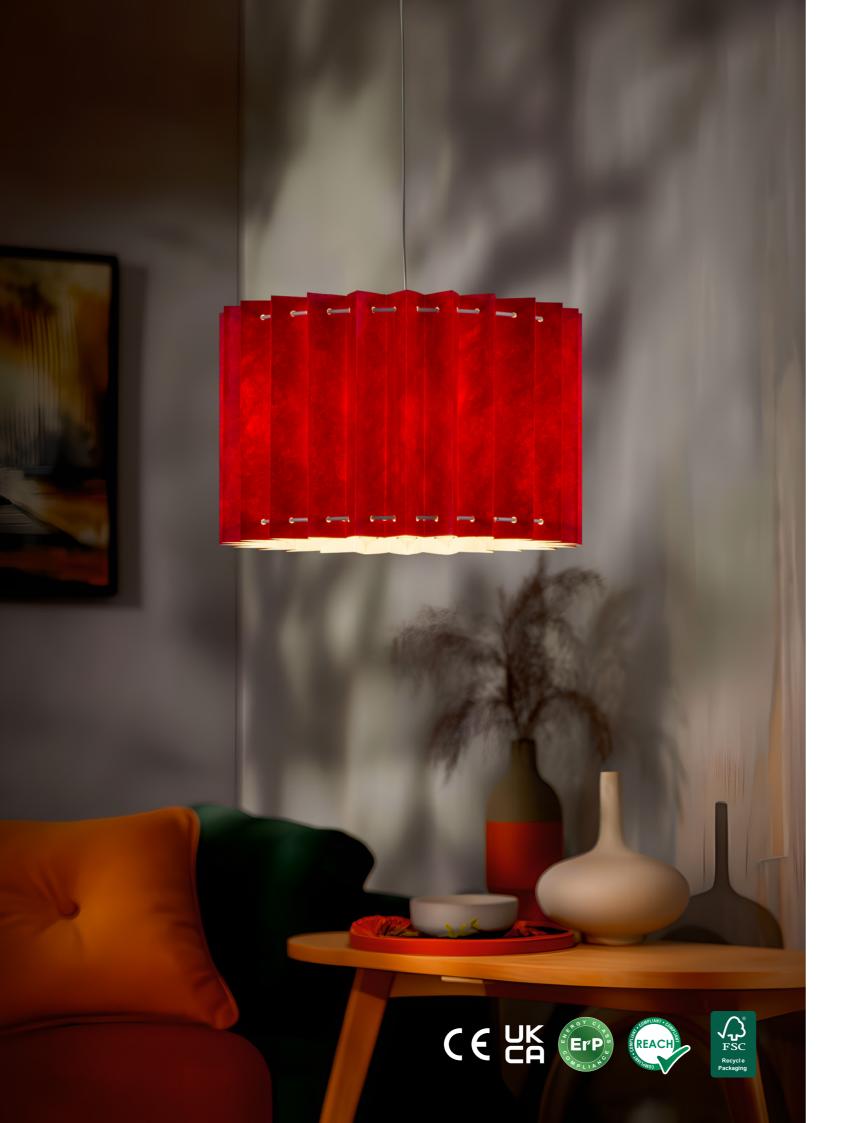

## Collection folded lamspahde

Introducing our new collection of folded decoration lighting, featuring a range of lampshades, pendant lamps, and table lamps. Each piece in this collection is meticulously crafted to showcase a unique cylindrical shape with distinct folded details, promising a captivating and contemporary visual impact.

TLS7702-30YL yellow TLS7702-30RD ↔ 30 cm ↑ 20 cm **E**27 ↔ 30 cm ↑ 20 cm

All rights reserved. Copyright © Tangla Lighting and Living Limited on all texts. layout, images and pictures.

Tangla Lighting & Living