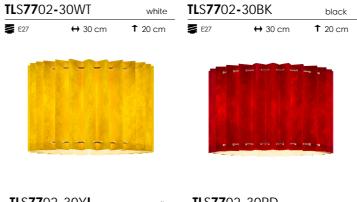

TLS7702-30YL yellow TLS7702-30RD ↔ 30 cm ↑ 20 cm **E**27 ↔ 30 cm ↑ 20 cm

All rights reserved. Copyright © Tangla Lighting and Living Limited on all texts. layout, images and pictures.

Tangla Lighting & Living