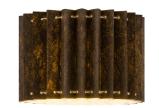

## Collection folded lamspahde

Introducing our new collection of folded decoration lighting, featuring a range of lampshades, pendant lamps, and table lamps. Each piece in this collection is meticulously crafted to showcase a unique cylindrical shape with distinct folded details, promising a captivating and contemporary visual impact.

Natural Beauty Crafted from a specialized material renowned for its durability and flexibility, our lighting fixtures offer remarkable tear resistance and a feather-light feel. This material, derived from high-density polyethylene fibers, ensures enduring quality without compromising on portability or strength.