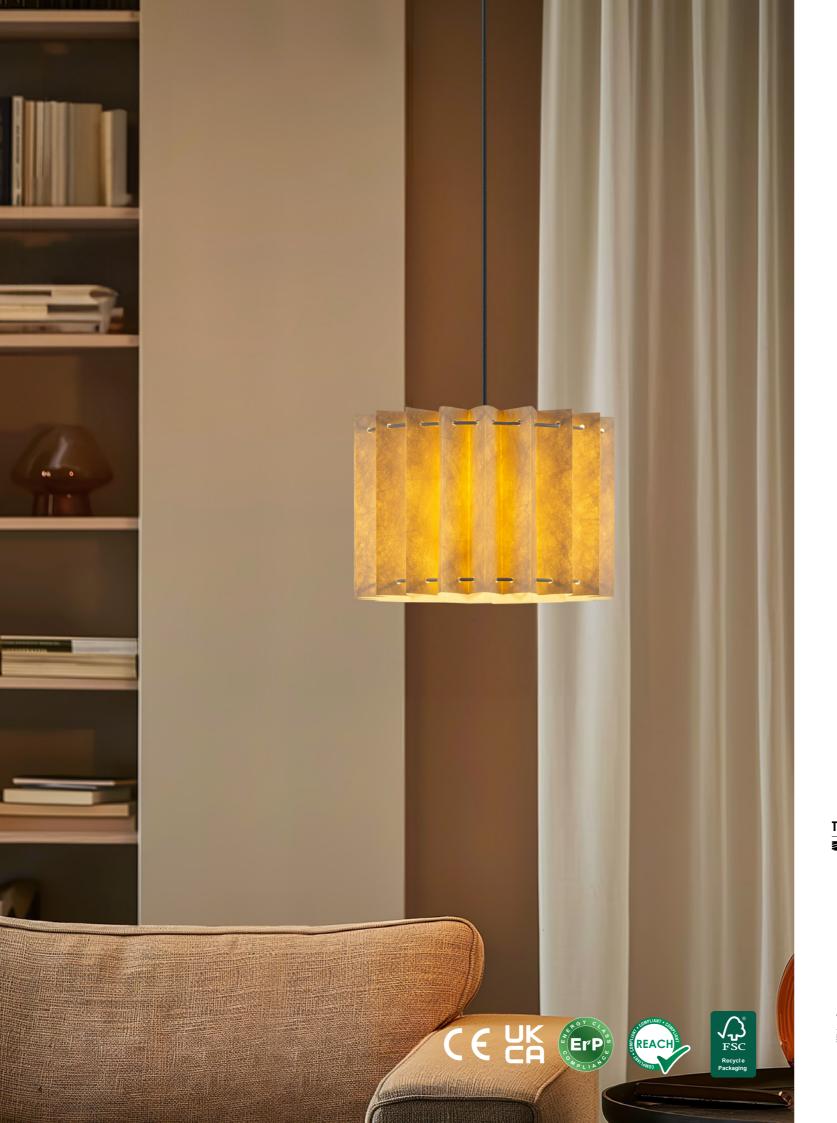

## Collection folded lamspahde

Introducing our new collection of folded decoration lighting, featuring a range of lampshades, pendant lamps, and table lamps. Each piece in this collection is meticulously crafted to showcase a unique cylindrical shape with distinct folded details, promising a captivating and contemporary visual impact.

| TLS7702     | 2 <b>-</b> 40WT | white          | TLS7702     | black   |                |
|-------------|-----------------|----------------|-------------|---------|----------------|
| <b>E</b> 27 | ↔ 40 cm         | <b>‡</b> 22 cm | <b>E</b> 27 | ↔ 40 cm | <b>‡</b> 22 cm |

| TLS7702-40YL |         | yellow         | TLS7702 | TLS7702-40RD red |                | TLS7702-40BR |         | brown          |
|--------------|---------|----------------|---------|------------------|----------------|--------------|---------|----------------|
| <b>E</b> 27  | ↔ 40 cm | <b>‡</b> 22 cm | E27     | ↔ 40 cm          | <b>‡</b> 22 cm | E27          | ↔ 40 cm | <b>‡</b> 22 cm |