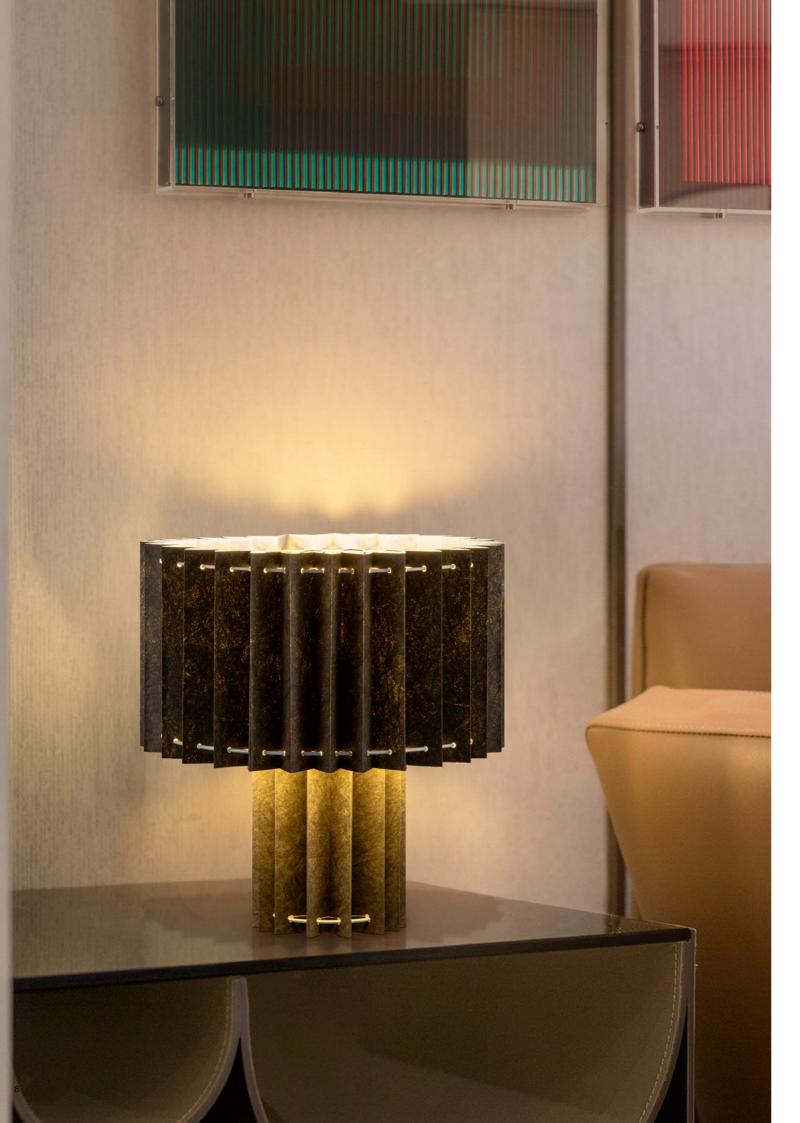

## Collection folded lamspahde

Introducing our new collection of folded decoration lighting, featuring a range of lampshades, pendant lamps, and table lamps. Each piece in this collection is meticulously crafted to showcase a unique cylindrical shape with distinct folded details, promising a captivating and contemporary visual impact.

Natural Beauty Crafted from a specialized material renowned for its durability and flexibility, our lighting fixtures offer remarkable tear resistance and a feather-light feel. This material, derived from high-density polyethylene fibers, ensures enduring quality without compromising on portability or strength.

Designed to withstand outdoor exposure, our lighting fixtures maintain their vibrant appearance for extended periods, even without additional protective coatings. This durability ensures that your outdoor spaces remain illuminated and inviting.